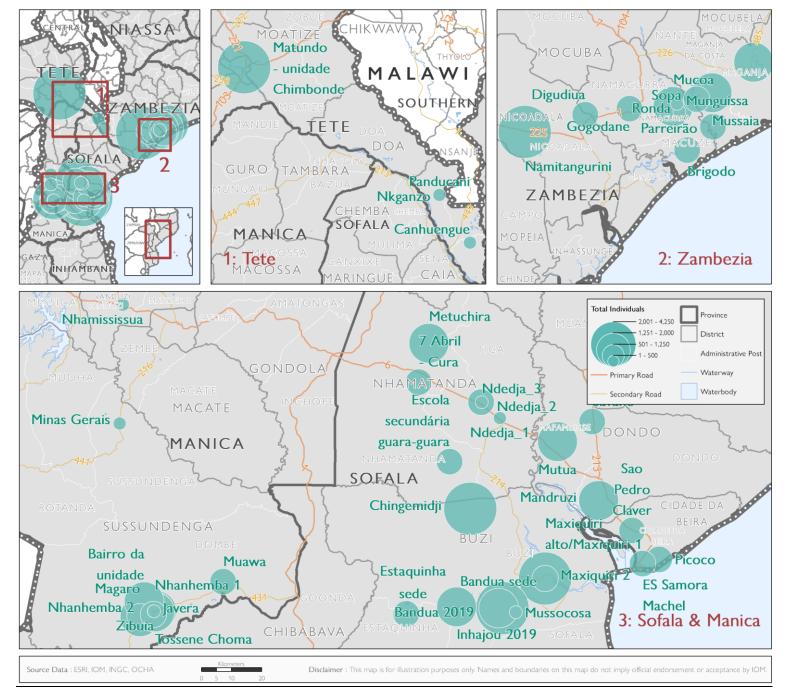

#### **COVERAGE**

**50** Locations assessed across **17** administrative posts and **10** districts in Sofala, Manica, Tete and Zambezia provinces.

#### NUMBER OF LOCATIONS & POPULATION BY PROVINCE

| Province | Accommodation Centre |            |           | Resettlement Site |            |           |  |
|----------|----------------------|------------|-----------|-------------------|------------|-----------|--|
|          | # Locations          | Individual | Household | # Locations       | Individual | Household |  |
| Sofala   | 4                    | 3,133      | 881       | 16                | 22,084     | 4,662     |  |
| Manica   | -                    | -          | -         | 15                | 13,081     | 3,147     |  |
| Tete     | -                    | -          | -         | 4                 | 3,810      | 746       |  |
| Zambezia | =                    | -          | -         | 11                | 11,545     | 3,022     |  |
| Totals   | 4                    | 3,133      | 881       | 46                | 50,520     | 11,577    |  |

- All 4 accommodation centres are located in Sofala province hosting 3,133 individuals and 881 households;
- Of the **46** resettlement sites assessed, the majority (**91%**) are located in Sofala, Manica, and Zambezia provinces with **46,710** individuals and **10,831** households;
- The estimated displaced population who stay inside accommodation centres and resettlement locations is around **54,000** individuals and **12,000** households.