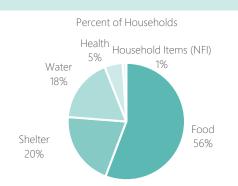

### **URGENT NEEDS**

Of the 46 resettlement sites assessed, 27 reported food as their greatest need (6,436 households) followed by shelter (2,360 households), water (2,049 households), health (682 households), and household items (50 households).