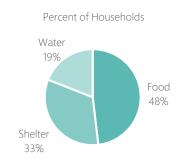

#### **URGENT NEEDS**

Of the four accommodation centres assessed, **two** centres reported food as their greatest need (representing **424 households**) **one** reported shelter (representing **289 households**), and **one** water (representing **168 households**).