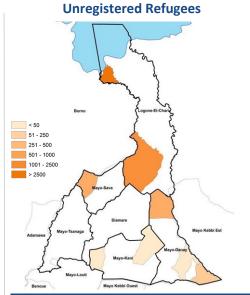

### **Displacement Overview**

**238,675** Individuals

43,699 Households

**190,591** IDPs (80%)

**8,251** Unregistered Refugees (3%)

**39,833** Returnees (17%)

| Departmen         | t   | Individuals |  |
|-------------------|-----|-------------|--|
| Logone-Et-Ch      | ari | 6,880       |  |
| Mayo-Dana         | У   | 844         |  |
| Mayo-Sava         |     | 515         |  |
| Mayo-Kani         |     | 12          |  |
| Mayo-Tsana        | ga  | -           |  |
| Diamaré           |     | -           |  |
| <b>Grand Tota</b> | I   | 8,251       |  |