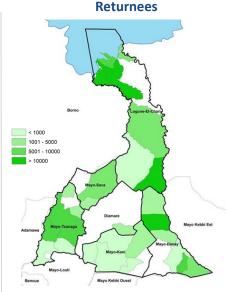

### **Displacement Overview**

**238,675** Individuals

43,699 Households

**190,591** IDPs (80%)

**8,251** Unregistered Refugees (3%)

**39,833** Returnees (17%)

| Department         | Individuals |
|--------------------|-------------|
| Logone-Et-Chari    | 25,986      |
| Mayo-Danay         | 8,947       |
| Mayo-Tsanaga       | 3,954       |
| Mayo-Sava          | 586         |
| Mayo-Kani          | 192         |
| Diamaré            | 168         |
| <b>Grand Total</b> | 39,833      |