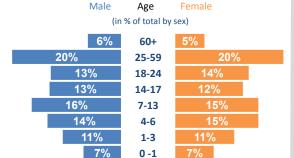

### **Demographics**

51% Female

49% Male

61% Minors

8.05 Average Household Size

### **Age/Gender Distribution**