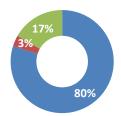

### **Displacement Overview**

**238,675** Individuals

43,699 Households

**190,591** IDPs (80%)

**8,251** Unregistered Refugees (3%)

**39,833** Returnees (17%)