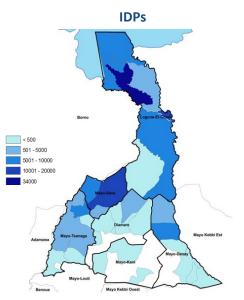

### **Displacement Overview**

**238,675** Individuals

43,699 Households

**190,591** IDPs (80%)

**8,251** Unregistered Refugees (3%)

**39,833** Returnees (17%)

### **Population Distribution by Department**

| Department         | Individuals |
|--------------------|-------------|
| Logone-Et-Chari    | 110,265     |
| Mayo-Sava          | 33,813      |
| Mayo-Tsanaga       | 23,211      |
| Mayo-Danay         | 19,434      |
| Diamaré            | 3,610       |
| Mayo-Kani          | 258         |
| <b>Grand Total</b> | 190,591     |