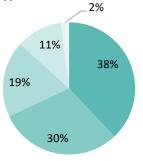

## **IDPs Shelter Types**

- With Host Families who are Relatives (no rental
- In Isolated/dispersed settlements (detached from a location)
- In Settlements (Grouped of Families) Urban and
- In Rented Accommodation
- In Other Public Building