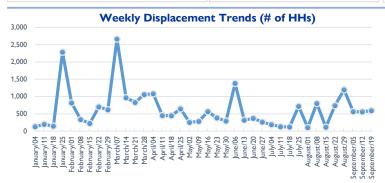

#### **WEEKLY UPDATE**

Between 13 and 19 September, newly displaced households were recorded in Marib (353 HH), Taizz (90 HH), and Al Hudaydah (83 HH). Most of these displacements were the result of increased fighting in Marib (352 HH), Al Hudaydah (118 HH) and Taizz (33

\*Reported during Jan 01 - Sep 19, 2020

UPDATE: Additional 19 HHs were displaced between Sep 06 - Sep 12, 2020, and have been added in the total housholds.