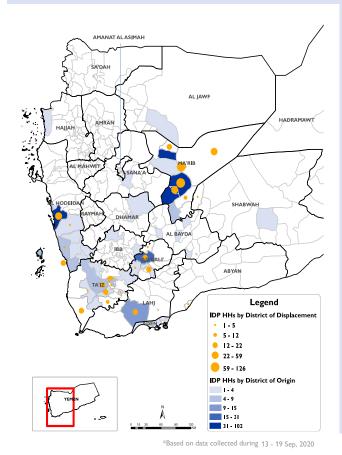

# RAPID DISPLACEMENT TRACKING (RDT)

Reporting Period: 13 - 19 Sep 2020

Published on: 20 September 2020

| Displaced | Hausahalda h | Dietniet    | of Display | comont and | Onicin |
|-----------|--------------|-------------|------------|------------|--------|
| Displaced | Households b | by District | OI DISPIA  | cement and | Origin |

### **DISPLACEMENT TRACKING**

DTM's Rapid Displacement Tracking (RDT) tool collects and reports on numbers of households forced to flee on a daily basis, allowing for regular reporting of new displacements in terms of numbers, geography and needs. In the first eight months of 2020, conflict and natural disasters have resulted in new patterns of displacement, particularly in Marib, Al Hudaydah, Al Dhale'e, Taizz and Al Jawf governorates.

#### **WEEKLY UPDATE**

Between 13 and 19 September, newly displaced households were recorded in Marib (353 HH), Taizz (90 HH), and Al Hudaydah (83 HH). Most of these displacements were the result of increased fighting in Marib (352 HH), Al Hudaydah (118 HH) and Taizz (33