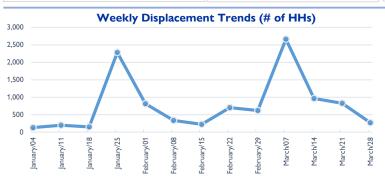

## **DISPLACEMENT TRACKING**

DTM's Rapid Displacement Tracking (RDT) tool collects and reports on numbers of households forced to flee on a daily basis, allowing for regular reporting of new displacements in terms of numbers, geography and needs. In the first nine months of 2019, conflict has resulted in new patterns of displacement, particularly in within Hajjah, Al Hudaydah, Al Dhale'e, Taizz governorates.

## **WEEKLY UPDATE**

Between 22 and 28 March, newly displaced households were recorded in Marib (360 HH), Al Maharah (85 HH), and Taiz (72 HH). Most of these displacements were the result of increased fighting in Al Jawf (314 HH), Al Maharah (85 HH), and Al Hudaydah (77 HH).