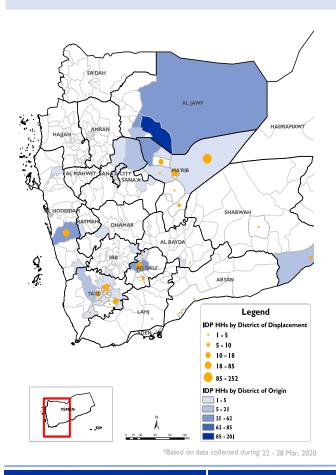

#### Displaced Households by District of Displacement and Origin

| Number of Displaced Households (IDF HHs) per Governorate |                  |                                    |                  |
|----------------------------------------------------------|------------------|------------------------------------|------------------|
| Governorate                                              | IDP HH Displaced |                                    | Total IDP HH     |
|                                                          | during the week  | displaced location within the week |                  |
|                                                          | 22 to 28 Mar     | within the week                    | 01 Jan to 28 Mar |
| Hajjah                                                   | N/A              | N/A                                | N/A              |
| Al Dhale'e                                               | 53               | 5                                  | 696              |
| Al Hudaydah                                              | 58               | 0                                  | 695              |
| Taizz                                                    | 72               | 0                                  | 790              |
| Amanat Al Asimah                                         | N/A              | N/A                                | N/A              |
| lbb                                                      | N/A              | N/A                                | N/A              |
| Marib                                                    | 360              | 0                                  | 6,338            |
| Amran                                                    | N/A              | N/A                                | N/A              |
| Sana'a                                                   | N/A              | N/A                                | N/A              |
| Shabwah                                                  | 12               | 0                                  | 71               |
| Lahj                                                     | 4                | 0                                  | 43               |
| Aden                                                     | 0                | 0                                  | 12               |
| Sa'ada                                                   | N/A              | N/A                                | N/A              |
| Abyan                                                    | 6                | 0                                  | 27               |
| Dhamar                                                   | N/A              | N/A                                | N/A              |
| Hadramaut                                                | 7                | 0                                  | 414              |
| Al Bayda                                                 | N/A              | N/A                                | N/A              |
| Al Jawf                                                  | 0                | 0                                  | 211              |
| Raymah                                                   | N/A              | N/A                                | N/A              |
| Al Mahwit                                                | N/A              | N/A                                | N/A              |
| Socotra                                                  | 0                | 0                                  | 0                |
| Al Maharah                                               | 85               | 0                                  | 109              |
| Total                                                    | 657              | 5                                  | 9,406            |
|                                                          |                  |                                    |                  |

Number of Displaced Households (IDP HHs) per Governorate

## **WEEKLY UPDATE**

Between 22 and 28 March, newly displaced households were recorded in Marib (360 HH), Al Maharah (85 HH), and Taiz (72 HH). Most of these displacements were the result of increased fighting in Al Jawf (314 HH), Al Maharah (85 HH), and Al Hudaydah (77 HH).