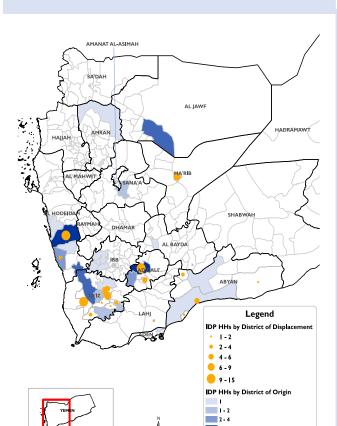

## Displaced Households by District of Displacement and Origin

| Number of Displaced Households (IDP HHs) per Governorate |                                  |                                                          |                  |
|----------------------------------------------------------|----------------------------------|----------------------------------------------------------|------------------|
| Governorate                                              | IDP HH Displaced during the week | IDP HH who left<br>displaced location<br>within the week | Total IDP HH     |
|                                                          | 12 to 18 Jul                     |                                                          | 01 Jan to 18 Jul |
| Hajjah                                                   | N/A                              | N/A                                                      | N/A              |
| Al Dhale'e                                               | 21                               | 1                                                        | 1,786            |
| Al Hudaydah                                              | 17                               | 0                                                        | 1,128            |
| Taizz                                                    | 48                               | 0                                                        | 1,585            |
| Amanat Al Asimah                                         | N/A                              | N/A                                                      | N/A              |
| lbb                                                      | N/A                              | N/A                                                      | N/A              |
| Marib                                                    | 9                                | 0                                                        | 8,494            |
| Amran                                                    | N/A                              | N/A                                                      | N/A              |
| Sana'a                                                   | N/A                              | N/A                                                      | N/A              |
| Shabwah                                                  | 0                                | 0                                                        | 555              |
| Lahj                                                     | 2                                | 0                                                        | 802              |
| Aden                                                     | 0                                | 0                                                        | 31               |
| Sa'ada                                                   | N/A                              | N/A                                                      | N/A              |
| Abyan                                                    | 13                               | 1                                                        | 693              |
| Dhamar                                                   | N/A                              | N/A                                                      | N/A              |
| Hadramaut                                                | 0                                | 0                                                        | 1,046            |
| Al Bayda                                                 | 0                                | 0                                                        | 135              |
| Al Jawf                                                  | 0                                | 0                                                        | 211              |
| Raymah                                                   | N/A                              | N/A                                                      | N/A              |
| Al Mahwit                                                | N/A                              | N/A                                                      | N/A              |
| Socotra                                                  | 0                                | 0                                                        | 0                |
| Al Maharah                                               | 0                                | 0                                                        | 555              |
| Total                                                    | 110                              | 2                                                        | 17,021           |

### DISPLACEMENT TRACKING

DTM's Rapid Displacement Tracking (RDT) tool collects and reports on numbers of households forced to flee on a daily basis, allowing for regular reporting of new displacements in terms of numbers, geography and needs. In the first nine months of 2019, conflict has resulted in new patterns of displacement, particularly in within Hajjah, Al Hudaydah, Al Dhale'e, Taizz governorates.

#### **WEEKLY UPDATE**

\*Based on data collected during 12 - 18 Jul, 2020

Between 12 and 18 July, newly displaced households were recorded in Taizz (48 HH), Al Dhale'e (21 HH) and Al Hudaydah (17 HH). Most of these displacements were the result of increased fighting in Al Hudaydah (32 HH), Taizz (22 HH) and Al Dhale'e (21 HH).