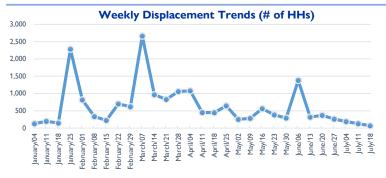

\*Reported during Jan 01 - Jul 18, 2020

\*Reported during Jan 01 - Jul 18, 2020