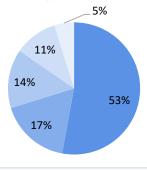

#### IDPs Shelter Types (within reporting period)

With Host Families who are Relatives (no rental fee)

■ In Rented Accommodation

In Settlements (Grouped of Families) Urban and

In Isolated/dispersed settlements (detached from a location)

In Second Home