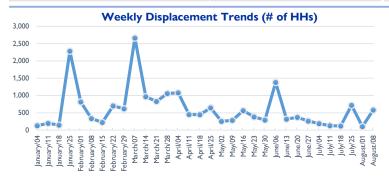

#### **WEEKLY UPDATE**

Between 2 and 8 August, newly displaced households were recorded in Al Hudaydah (567 HH), Taizz (12 HH), and Al Dhale'e (12 HH). Most of these displacements were the result of floods and heavy rains in Al Hudaydah (568 HH), and because of conflict in Aden (10 HH) and Al Dhale'e (10 HH).