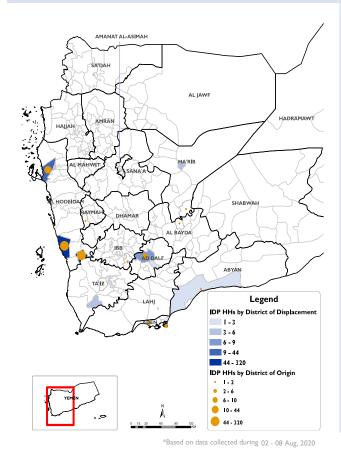

## RAPID DISPLACEMENT TRACKING (RDT)

Reporting Period: 02 - 08 Aug 2020

Published on: 09 August 2020

| Displaced | Households    | by Dis | trict of  | Displacement | and Origin |
|-----------|---------------|--------|-----------|--------------|------------|
| Displaced | 1 lousellolus | כום קט | ti ict oi | Displacement | and Origin |

### **DISPLACEMENT TRACKING**

DTM's Rapid Displacement Tracking (RDT) tool collects and reports on numbers of households forced to flee on a daily basis, allowing for regular reporting of new displacements in terms of numbers, geography and needs. In the first seven months of 2020, conflict and natural disasters have resulted in new patterns of displacement, particularly in Marib, Al Hudaydah, Al Dhale'e, and Taizz governorates.

#### **WEEKLY UPDATE**

Between 2 and 8 August, newly displaced households were recorded in Al Hudaydah (567 HH), Taizz (12 HH), and Al Dhale'e (12 HH). Most of these displacements were the result of floods and heavy rains in Al Hudaydah (568 HH), and because of conflict in Aden (10 HH) and Al Dhale'e (10 HH).