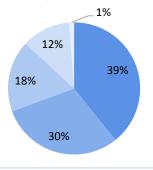

#### **IDPs Shelter Types** (within reporting period)

In Settlements (Grouped of Families) Urban and

With Host Families who are Relatives (no rental fee)

With Host Families who are not Relatives (no rental fee)

In Isolated/dispersed settlements (detached from a location)

In Other Private Building