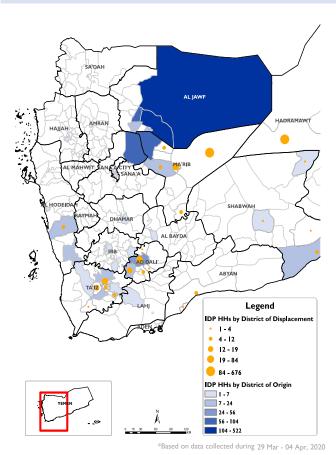

#### **WEEKLY UPDATE**

Between 29 March and 04 April, newly displaced households were recorded in Marib (785 HH), Hadramaut (364 HH), and Al Dhale'e (92 HH). Most of these displacements were the result of increased fighting in Al Jawf (960 HH), Marib (115 HH), and Sana'a (89 HH).