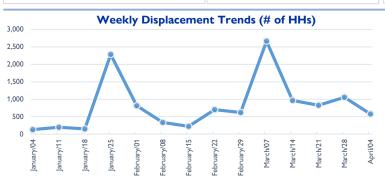

### **DISPLACEMENT TRACKING**

DTM's Rapid Displacement Tracking (RDT) tool collects and reports on numbers of households forced to flee on a daily basis, allowing for regular reporting of new displacements in terms of numbers, geography and needs. In the first nine months of 2019, conflict has resulted in new patterns of displacement, particularly in within Hajjah, Al Hudaydah, Al Dhale'e, Taizz governorates.

#### **WEEKLY UPDATE**

Between 29 March and 04 April, newly displaced households were recorded in Marib (785 HH), Hadramaut (364 HH), and Al Dhale'e (92 HH). Most of these displacements were the result of increased fighting in Al Jawf (960 HH), Marib (115 HH), and Sana'a (89 HH).