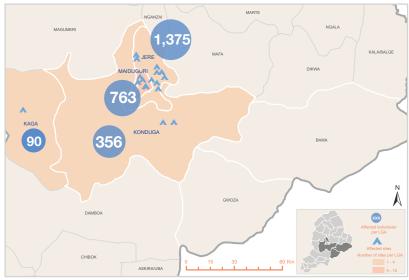

## **SUMMARY**

2,584 Individuals

ials 19 sites

**575** Damaged shelters

116 Damaged toilets

35 Damaged shower points

With the onset of the rainy season in Nigeria's conflict-affected northeastern State of Borno, varying degrees of damages are expected to infrastructures (self-made and constructed) in camps and camp-like settings. This is so because the rains are more often than not accompanied by very high winds and have been known to cause serious damage to properties.

On 04 July 2020, IOM's DTM program carried out an assessment to ascertain the level of damage sustained in camps and camp-like settings due to heavy windstorm and rainfall between the 29th of June - 3rd of July 2020. Overall, 19 camps were affected in Maiduguri, Jere, Kaga and konduga LGAs. The worst-hit of the camps assessed was the Federal Low cost Chezcoan camp in Maiduguri Metropilitan Council where a heavy rainfall left 118 makeshift shelters damaged and an estimated 342 individuals without shelter.

Other affected camps are: Aisha Buhari Camp in Kaga LGA; St. Hillary Camp, Garba Buzu Quaters, Kaduwa I Camp, Stadium Camp in Maiduguri Metropolitan Council (MMC); Madinatu Camp, Farm Center, Farin Gidan Block Camp, Korso Bashir Camp, El-miskin Camp, Warshama Camp, Al-Yakub Camp, Ajigab Camp, Ahmed Grema Camp, Old Maiduguri Police Station Camp in Jere LGA and 400 Housing Estate (Gubio Camp) in Konduga LGA.

## Damages at IDP Sites 4th July 2020

| LGA                   | SITE ID | SITE NAME                             | CAUSE OF INCIDENT | NUMBER OF<br>AFFECTED<br>HOUSEHOLD | NUMBER OF<br>AFFECTED<br>INDIVIDUALS | NUMBER OF<br>DAMAGED<br>SHELTERS | NUMBER OF<br>DAMAGED<br>TOILETS | NUMBER OF<br>DAMAGED SHOWER<br>POINTS |
|-----------------------|---------|---------------------------------------|-------------------|------------------------------------|--------------------------------------|----------------------------------|---------------------------------|---------------------------------------|
| JERE                  | BO_S003 | MADINATU CAMP                         | RAINFALL          | 8                                  | 41                                   | 8                                | 11                              | 2                                     |
| JERE                  | BO_S018 | FARM CENTRE                           | RAINFALL          | 47                                 | 255                                  | 25                               | 8                               | 1                                     |
| JERE                  | BO_S068 | FARIA GIDAN BLOCK CAMP                | RAINFALL          | 57                                 | 165                                  | 57                               | 3                               | 0                                     |
| JERE                  | BO_S072 | KORSO BASHIR CAMP                     | RAINFALL          | 14                                 | 56                                   | 14                               | 1                               | 0                                     |
| JERE                  | BO_S076 | SHUWARI FILLING BALL CAMP             | RAINFALL          | 57                                 | 228                                  | 57                               | 1                               | 0                                     |
| JERE                  | BO_S113 | EL-MISKIN CENTER                      | WINDSTORM         | 24                                 | 96                                   | 24                               | 5                               | 0                                     |
| JERE                  | BO_S114 | OLD MAIDUGURI POLICE STATION CAMP     | RAINFALL          | 32                                 | 125                                  | 32                               | 1                               | 0                                     |
| JERE                  | BO_S178 | EL MISKIN TRANSIT CAMP                | RAINFALL          | 73                                 | 175                                  | 73                               | 15                              | 0                                     |
| JERE                  | BO_S249 | WAKSHAMA                              | RAINFALL          | 35                                 | 105                                  | 35                               | 0                               | 0                                     |
| JERE                  | BO_S250 | AL-YAKUB                              | RAINFALL          | 5                                  | 26                                   | 5                                | 0                               | 0                                     |
| JERE                  | BO_S269 | AJIGAB CAMP                           | WINDSTORM         | 3                                  | 22                                   | 3                                | 1                               | 0                                     |
| JERE                  | BO_S324 | AHMED GREMA                           | RAINFALL          | 30                                 | 75                                   | 30                               | 2                               | 0                                     |
| TOTAL JERE            |         |                                       |                   | 385                                | 1,369                                | 363                              | 48                              | 3                                     |
| KAGA                  | BO_S162 | AISHA BUHARI CAMP                     | WINDSTORM         | 15                                 | 90                                   | 18                               | 50                              | 32                                    |
| TOTAL KAGA            |         |                                       |                   | 15                                 | 90                                   | 18                               | 50                              | 32                                    |
| KONDUGA               | BO_S017 | 400 HOUSING ESTATE GUBIO (GUBIO CAMP) | RAINFALL          | 124                                | 356                                  | 15                               | 9                               | 0                                     |
| TOTAL KONDUGA         |         |                                       |                   | 124                                | 356                                  | 15                               | 9                               | 0                                     |
| MAIDUGURI M. C.       | BO_S019 | ST. HILLARY                           | RAINFALL          | 10                                 | 70                                   | 3                                | 5                               | 0                                     |
| MAIDUGURI M. C.       | BO_S024 | GARBA BUZU QRT                        | WINDSTORM         | 39                                 | 313                                  | 46                               | 2                               | 0                                     |
| MAIDUGURI M. C.       | BO_S042 | FEDERAL LOW COST CHEZCOAN CAMP        | RAINFALL          | 118                                | 342                                  | 118                              | 0                               | 0                                     |
| MAIDUGURI M. C.       | BO_S102 | KADUWA I                              | WINDSTORM         | 1                                  | 3                                    | 1                                | 1                               | 0                                     |
| MAIDUGURI M. C.       | BO_S317 | STADIUM CAMP                          | RAINFALL          | 10                                 | 35                                   | 10                               | 1                               | 0                                     |
| TOTAL MAIDUGURI M. C. |         |                                       |                   | 178                                | 763                                  | 178                              | 9                               | 0                                     |
| GRAND TOTAL           |         |                                       |                   | 702                                | 2,578                                | 574                              | 116                             | 35                                    |