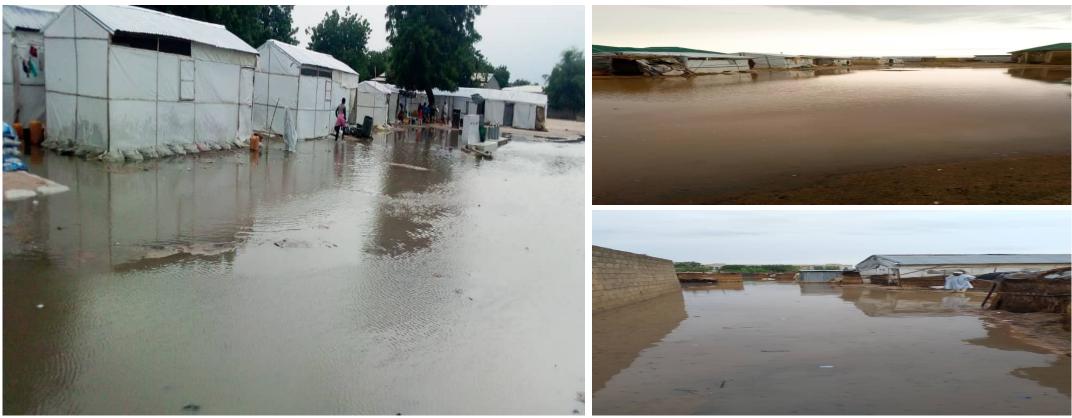

maged and an estimated 367 individuals without shelter.

Other affected camps are: 250 Housing Estate (Dalori II) Camp, 400 Housing Estate (Gubio Camp) in Konduga LGA and Farin Gidan Block Camp in Jere LGA.

The maps in this report are for illustration purposes only. The depiction and use of boundaries, geographic names, and related data shown on maps and included in this report are no warranted to be error free nor do they imply judgment on the legal status of any territory, or any endorsement or acceptance of such boundaries by IOM

There is a major need of sand bags, shelter, shelter repair kits, construction and sanitation materials as a preparedness measure in all camps, provision of basic NFI as well as reconstruction of damaged toilets and shower areas. No casualty was reported.





Pictures taken at the site showing damaged toilets and flooded areas.

## Damages at IDP Sites 30th July 2020

| LGA                   | SITE ID  | SITE NAME                             | CAUSE OF INCIDENT | NUMBER OF<br>AFFECTED<br>HOUSEHOLD | NUMBER OF<br>AFFECTED<br>INDIVIDUALS | NUMBER OF<br>DAMAGED<br>SHELTERS | NUMBER OF<br>DAMAGED<br>TOILETS |
|-----------------------|----------|---------------------------------------|-------------------|------------------------------------|--------------------------------------|----------------------------------|---------------------------------|
| JERE                  |          |                                       | DAINEALL          | 25                                 |                                      | O