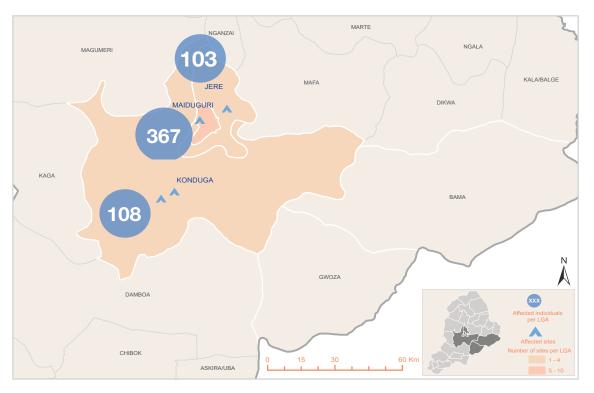

On 30 July 2020, IOM's DTM program carried out an assessment to ascertain the level of damage sustained in camps and camp-like settings due to heavy windstorm and rainfall between the 25th - 30th of July 2020. Overall, 4 camps were affected in Jere, Maiduguri and Konduga LGAs. The worst-hit of the camps assessed was the Shuwari 5 camp in Maiduguri Metropolitan Council where a heavy rainfall left 10 makeshift shelters damaged and an estimated 367 individuals without shelter.

Other affected camps are: 250 Housing Estate (Dalori II) Camp, 400 Housing Estate (Gubio Camp) in Konduga LGA and Farin Gidan Block Camp in Jere LGA.

The maps in this report are for illustration purposes only. The depiction and use of boundaries, geographic names, and related data shown on maps and included in this report are no warranted to be error free nor do they imply judgment on the legal status of any territory, or any endorsement or acceptance of such boundaries by IOM

## Damages at IDP Sites 30th July 2020

| LGA                   | SITE ID  | SITE NAME                             | CAUSE OF INCIDENT | NUMBER OF<br>AFFECTED<br>HOUSEHOLD | NUMBER OF<br>AFFECTED<br>INDIVIDUALS | NUMBER OF<br>DAMAGED<br>SHELTERS | NUMBER OF<br>DAMAGED<br>TOILETS |
|-----------------------|----------|---------------------------------------|-------------------|------------------------------------|--------------------------------------|----------------------------------|---------------------------------|
| JERE                  |          |                                       | DAINEALL          | 25                                 |                                      | O                                |                                 |
| JERE                  | BO_S068  | FARIA GIDAN BLOCK CAMP                | RAINFALL          | 25                                 | 103                                  | 0                                | 0                               |
| TOTAL JERE            |          |                                       |                   | 25                                 | 103                                  | 0                                | 0                               |
| KONDUGA               | BO_S017  | 400 HOUSING ESTATE GUBIO (GUBIO CAMP) | RAINFALL          | 16                                 | 57                                   | 1                                | 2                               |
| KONDUGA               | BO_S021  | 250 HOUSING ESTATE (DALORI 2)         | RAINFALL          | 9                                  | 51                                   | 8                                | 25                              |
| TOTAL KONDUGA         |          |                                       |                   | 25                                 | 108                                  | 9                                | 27                              |
| MAIDUGURI M. C.       | BO_\$320 | SHUWARI 5 CAMP                        | FLOODS            | 105                                | 367                                  | 10                               | 0                               |
| TOTAL MAIDUGURI M. C. |          |                                       |                   | 105                                | 367                                  | 10                               | 0                               |
| GRAND TOTAL           |          |                                       |                   | 155                                | 578                                  | 19                               | 27                              |