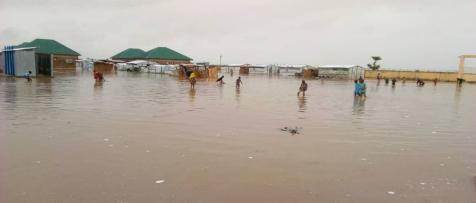

mp, Stadium Camp, Shuwari 5 Camp in Maiduguri Metropolitan Council and Federal Training Center Camp (Dalori I) Camp, 400 Housing Estate (Gubio Camp), 250 Housing Estate (Dalori II) Camp in Konduga LGA.



The maps in this report are for illustration purposes only. The depiction and use of boundaries, geographic names, and related data shown on maps and included in this report are not warranted to be error free nor do they imply judgment on the legal status of any territory, or any endorsement or acceptance of such boundaries by IOM

There is a major need of sand bags, shelter, shelter repair kits, construction and sanitation materials as a preparedness measure in all camps, provision of basic NFI as well as reconstruction of damaged toilets and shower areas. No casualty was reported.







Pictures taken at the site showing damaged shelters and flooded areas.

## Damages at IDP Sites 04 August 2020

| LGA                  | SITE ID | SITE NAME                                    | CAUSE OF INCIDENT | NUMBER OF<br>AFFECTED<br>HOUSEHOLDS | NUMBER OF<br>AFFECTED<br>INDIVIDUALS | NUMBER OF<br>DAMAGED<br>SHELTERS | NUMBER OF<br>DAMAGED<br>TOILETS |
|----------------------|---------|----------------------------------------------|-------------------|-------------------------------------|--------------------------------------|----------------------------------|---------------------------------|
| KONDUGA              | BO_S016 | FEDERAL TRAINING CENTER CAMP (DALORI I CAMP) | FLOODS            | 1                                   | 4                                    | 4