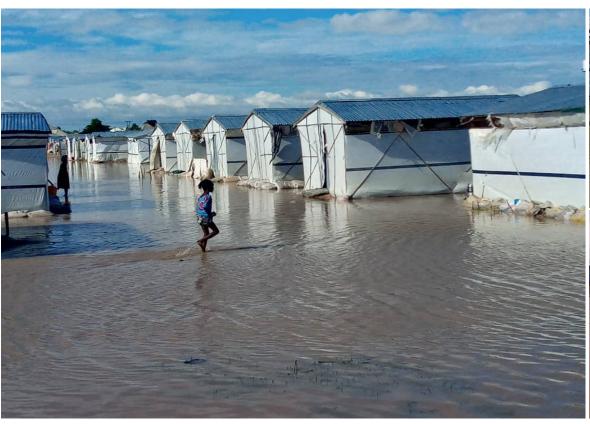

e Camp, Stadium Camp, Shuwari 5 Camp in Maiduguri Metropolitan Council and Federal Training Center Camp (Dalori I) Camp, 400 Housing Estate (Gubio Camp), 250 Housing Estate (Dalori II) Camp in Konduga LGA.



The maps in this report are for illustration purposes only. The depiction and use of boundaries, geographic names, and related data shown on maps and included in this report are not warranted to be error free nor do they imply judgment on the legal status of any territory, or any endorsement or acceptance of such boundaries by IOM

There is a major need of sand bags, shelter, shelter repair kits, construction and sanitation materials as a preparedness measure in all camps, provision of basic NFI as well as reconstruction of damaged toilets and shower areas. No casualty was reported.







Pictures taken at the site showing damaged shelters and flooded areas.

## Damages at IDP Sites 04 August 2020

| LGA                  | SITE ID | SITE NAME                                    | CAUSE OF INCIDENT | NUMBER OF<br>AFFECTED<br>HOUSEHOLDS | NUMBER OF<br>AFFECTED<br>INDIVIDUALS | NUMBER OF<br>DAMAGED<br>SHELTERS | NUMBER OF<br>DAMAGED<br>TOILETS |
|----------------------|---------|----------------------------------------------|-------------------|-------------------------------------|--------------------------------------|----------------------------------|---------------------------------|
| KONDUGA              | BO_S016 | FEDERAL TRAINING CENTER CAMP (DALORI I CAMP) | FLOODS            | 1                                   | 4                                    | 4