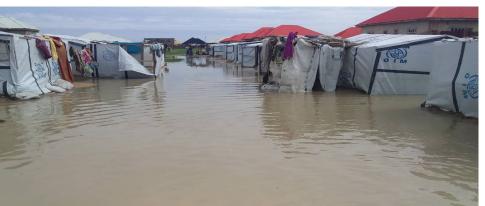

Camp, Stadium Camp, Shuwari 5 Camp in Maiduguri Metropolitan Council and Federal Training Center Camp (Dalori I) Camp, 400 Housing Estate (Gubio Camp), 250 Housing Estate (Dalori II) Camp in Konduga LGA.



The maps in this report are for illustration purposes only. The depiction and use of boundaries, geographic names, and related data shown on maps and included in this report are not warranted to be error free nor do they imply judgment on the legal status of any territory, or any endorsement or acceptance of such boundaries by IOM

There is a major need of sand bags, shelter, shelter repair kits, construction and sanitation materials as a preparedness measure in all camps, provision of basic NFI as well as reconstruction of damaged toilets and shower areas. No casualty was reported.







Pictures taken at the site showing damaged shelters and flooded areas.

## Damages at IDP Sites 04 August 2020

| LGA                  | SITE ID | SITE NAME                                    | CAUSE OF INCIDENT | NUMBER OF<br>AFFECTED<br>HOUSEHOLDS | NUMBER OF<br>AFFECTED<br>INDIVIDUALS | NUMBER OF<br>DAMAGED<br>SHELTERS | NUMBER OF<br>DAMAGED<br>TOILETS |
|----------------------|---------|----------------------------------------------|-------------------|-------------------------------------|--------------------------------------|----------------------------------|---------------------------------|
| KONDUGA              | BO_S016 | FEDERAL TRAINING CENTER CAMP (DALORI I CAMP) | FLOODS            | 1                                   | 4                                    | 4