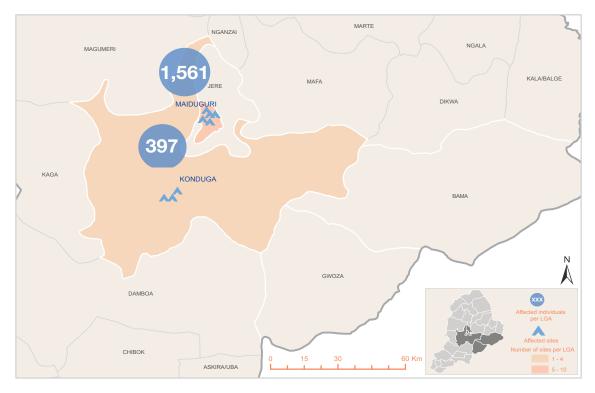

On 04 August 2020, IOM's DTM program carried out an assessment to ascertain the level of damage sustained in camps and camp-like settings due to heavy windstorm and rainfall on the 3rd of August 2020. Overall, 8 camps were affected in Maiduguri and Konduga LGAs. The worst-hit of the camps assessed was the NYSC camp in Maiduguri Metropolitan Council where a heavy rainfall left 256 makeshift shelters damaged and an estimated 768 individuals without shelter due to flooding.

Other affected camps are: Bakassi Camp, Teacher's Village Camp, Stadium Camp, Shuwari 5 Camp in Maiduguri Metropolitan Council and Federal Training Center Camp (Dalori I) Camp, 400 Housing Estate (Gubio Camp), 250 Housing Estate (Dalori II) Camp in Konduga LGA.