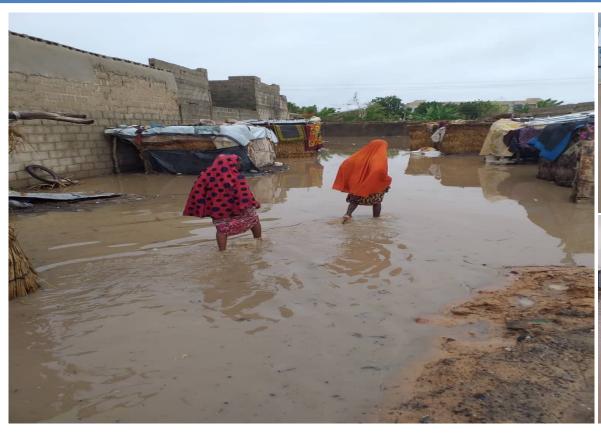

n Maiduguri Metropolitan Council, Federal Training Center Camp (Dalori I) Camp, 400 Housing Estate (Gubio Camp) in Konduga LGA and Madinatu Camp, Al-Yakub Camp, El-miskin Center, Fulatari Camp in Jere LGA.



The maps in this report are for illustration purposes only. The depiction and use of boundaries, geographic names, and related data shown on maps and included in this report are not warranted to be error free nor do they imply judgment on the legal status of any territory, or any endorsement or acceptance of such boundaries by IOM

There is a major need of sand bags, shelter, shelter repair kits, construction and sanitation materials as a preparedness measure in all camps, provision of basic NFI as well as reconstruction of damaged toilets and shower areas. No casualty was reported.







Pictures taken at the site showing damaged shelters and flooded areas.

## Damages at IDP Sites 02 August 2020

| Dalilayes at IDF Sites 02 August 2020 |         |                                              |                   |                                    |                                      |                                  |                                 |
|---------------------------------------|---------|----------------------------------------------|-------------------|------------------------------------|--------------------------------------|----------------------------------|---------------------------------|
| LGA                                   | SITE ID | SITE NAME                                    | CAUSE OF INCIDENT | NUMBER OF<br>AFFECTED<br>HOUSEHOLD