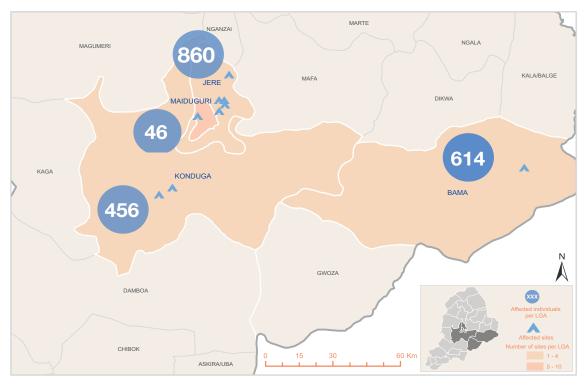

On 03 August 2020, IOM's DTM program carried out an assessment to ascertain the level of damage sustained in camps and camp-like settings due to heavy windstorm and rainfall on the 2nd of August 2020. Overall, 9 camps were affected in Bama, Jere, Maiduguri and Konduga LGAs. The worst-hit of the camps assessed was the Faria Gidan Block camp in Jere LGA where a heavy rainfall left 115 makeshift shelters damaged and an estimated 345 individuals without shelter due to flooding.

Other affected camps are: GSSS Camp Bama in Bama LGA, Borgoza Camp in Maiduguri Metropolitan Council, Federal Training Center Camp (Dalori I) Camp, 400 Housing Estate (Gubio Camp) in Konduga LGA and Madinatu Camp, Al-Yakub Camp, El-miskin Center, Fulatari Camp in Jere LGA.

The maps in this report are for illustration purposes only. The depiction and use of boundaries, geographic names, and related data shown on maps and included in this report are not warranted to be error free nor do they imply judgment on the legal status of any territory, or any endorsement or acceptance of such boundaries by IOM

## Damages at IDP Sites 02 August 2020

| Dalilayes at IDF Sites 02 August 2020 |         |                                              |                   |                                    |                                      |                                  |                                 |
|---------------------------------------|---------|----------------------------------------------|-------------------|------------------------------------|--------------------------------------|----------------------------------|---------------------------------|
| LGA                                   | SITE ID | SITE NAME                                    | CAUSE OF INCIDENT | NUMBER OF<br>AFFECTED<br>HOUSEHOLD | NUMBER OF<br>AFFECTED<br>INDIVIDUALS | NUMBER OF<br>DAMAGED<br>SHELTERS | NUMBER OF<br>DAMAGED<br>TOILETS |
| BAMA                                  | BO_S262 | GSSSS CAMP BAMA                              | RAINFALL          | 179                                | 614                                  | 89                               | 0                               |
| TOTAL BAMA                            |         |                                              |                   | 179                                | 614                                  | 89                               | 0                               |
| JERE                                  | BO_S003 | MADINATU CAMP                                | RAINFALL          | 57                                 | 171                                  | 0                                | 0                               |
| JERE                                  | BO_S068 | FARIA GIDAN BLOCK CAMP                       | RAINFALL          | 115                                | 345                                  | 115                              | 0                               |
| JERE                                  | BO_S113 | EL-MISKIN CENTER                             | RAINFALL          | 48                                 | 144                                  | 48                               | 0                               |
| JERE                                  | BO_S250 | AL-YAKUB                                     | RAINFALL          | 11                                 | 40                                   | 11                               | 0                               |
| JERE                                  | BO_S292 | FULATARI CAMP JERE                           | RAINFALL          | 40                                 | 160                                  | 0                                | 0                               |
| TOTAL JERE                            |         |                                              |                   | 271                                | 860                                  | 174                              | 0                               |
| KONDUGA                               | BO_S016 | FEDERAL TRAINING CENTER CAMP (DALORI I CAMP) | RAINFALL          | 41                                 | 116                                  | 41                               | 0                               |
| KONDUGA                               | BO_S017 | 400 HOUSING ESTATE GUBIO (GUBIO CAMP)        | RAINFALL          | 186                                | 340                                  | 78                               | 0                               |
| TOTAL KONDUGA                         |         |                                              |                   | 227                                | 456                                  | 119                              | 0                               |
| MAIDUGURI M. C.                       | BO_S305 | BORGOZO CAMP                                 | FLOODS            | 7                                  | 46                                   | 7                                | 1                               |
| TOTAL MAIDUGURI.M.C                   |         |                                              |                   | 7                                  | 46                                   | 7                                | 1                               |
| GRAND TOTAL                           |         |                                              |                   | 684                                | 1.976                                | 389                              | 1                               |