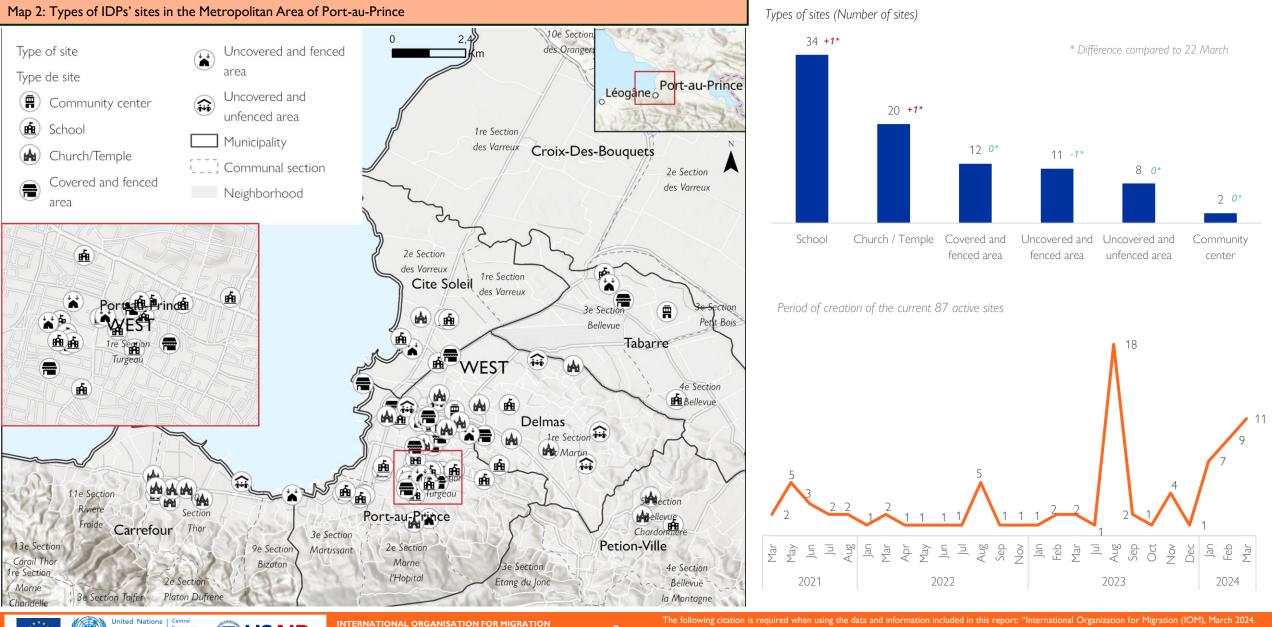

## HAITI – MOBILITY TRACKING

Update on the displacement situation in sites of the Metropolitan Area of Port-au-Prince (22 March 2024)

Data Collection: 01 to 04 April 2024 Publication : 05 April 2024

The following citation is required when using the data and information included in this report: "International Organization for Migration (IOM), March 2024. Weekly update on the displacement situation in MAPAP sites as of 04 April 2024. IOM, Haiti. For more information on terms and conditions for DTM reports and information products, please see: https://dtm.iom.int/terms-and-conditions.