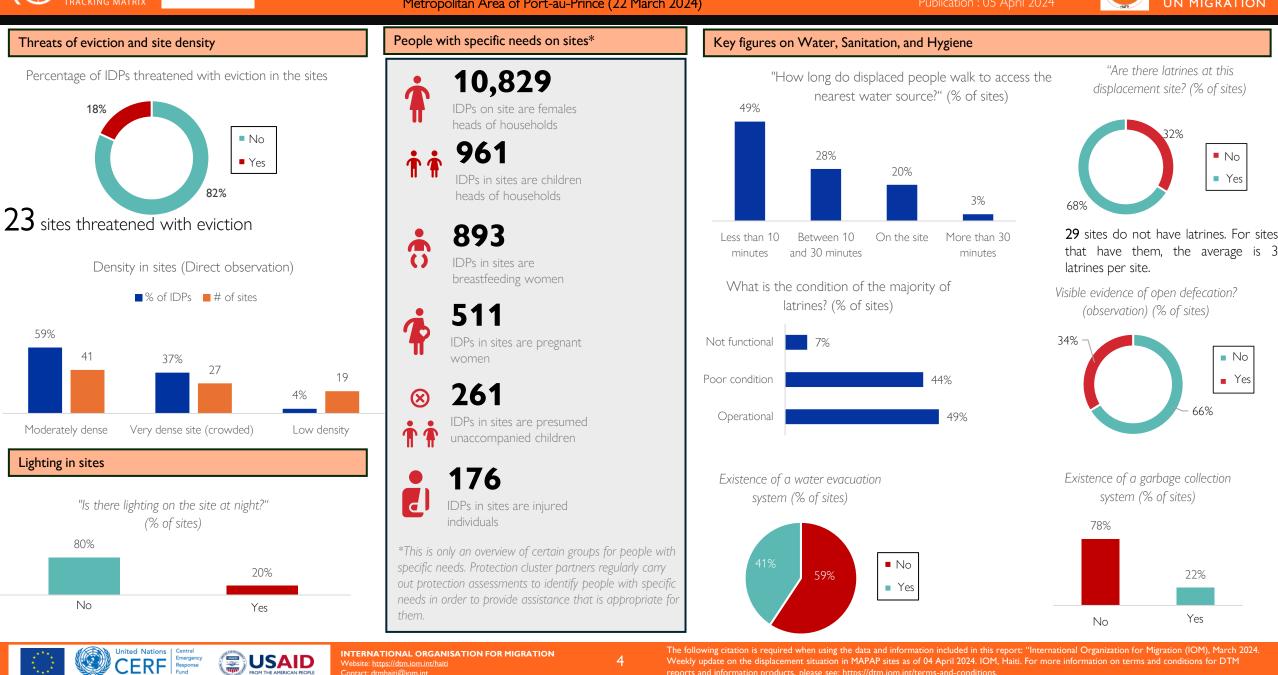

## HAITI – MOBILITY TRACKING

Update on the displacement situation in sites of the Metropolitan Area of Port-au-Prince (22 March 2024)

Data Collection: 01 to 04 April 2024 Publication : 05 April 2024

The following citation is required when using the data and information included in this report: "International Organization for Migration (IOM), March 2024. Weekly update on the displacement situation in MAPAP sites as of 04 April 2024. IOM, Haiti. For more information on terms and conditions for DTM reports and information products, please see: https://dtm.iom.int/terms-and-conditions.