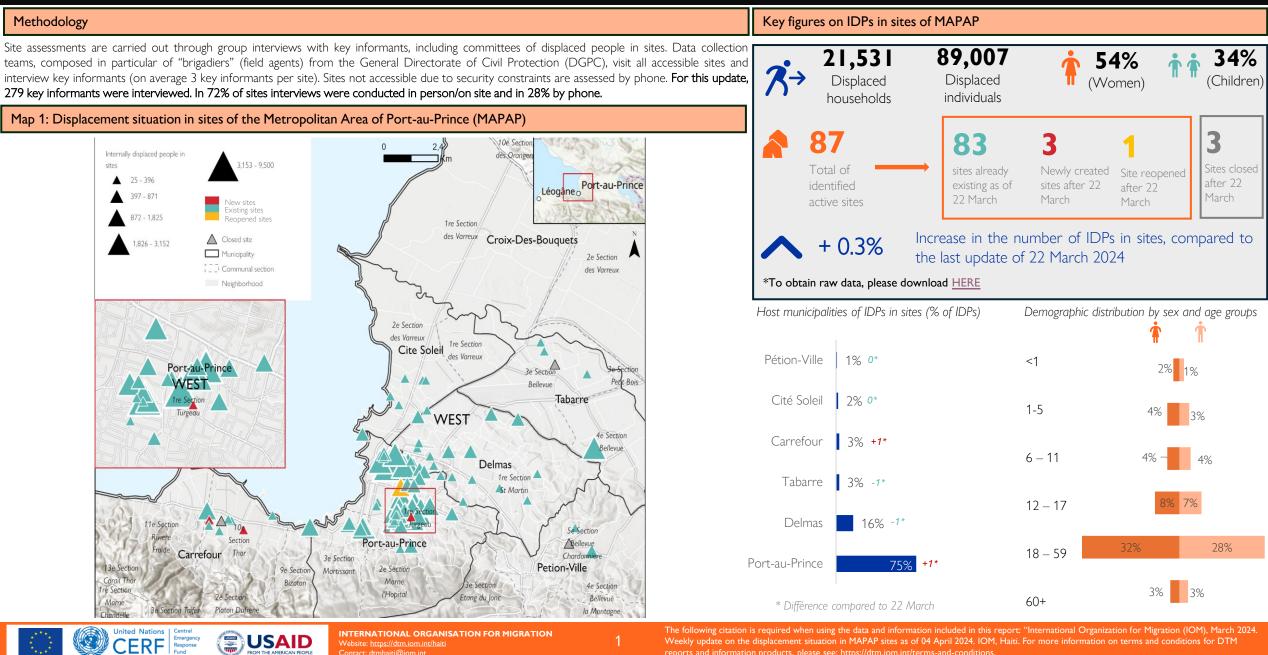

## HAITI – MOBILITY TRACKING

Update on the displacement situation in sites of the Metropolitan Area of Port-au-Prince (22 March 2024)

INTERNATIONAL ORGANISATION FOR MIGRATION

Website: https://dtm.iom.int/haiti Contact: dtmhaiti@iom.int

## HAITI – MOBILITY TRACKING

Update on the displacement situation in sites of the Metropolitan Area of Port-au-Prince (22 March 2024)

Data Collection: 01 to 04 April 2024 Publication : 05 April 2024

The following citation is required when using the data and information included in this report: "International Organization for Migration (IOM), March 2024. Weekly update on the displacement situation in MAPAP sites as of 04 April 2024. IOM, Haiti. For more information on terms and conditions for DTM reports and information products, please see: https://dtm.iom.int/terms-and-conditions.