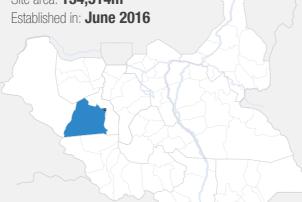

### **Methodology - return intention survey**

Quantitative data was collected during the survey to determine the pre-displacement area of residence for IDPs in the PoC. A sample of 383 households or 7.5% of the estimated number of households (at the time 5.112) was considered at a random interval of shelters, and at random intervals of persons exiting the PoC gate. Data is as of October 2016.

# **Pre-displacement area of residence**