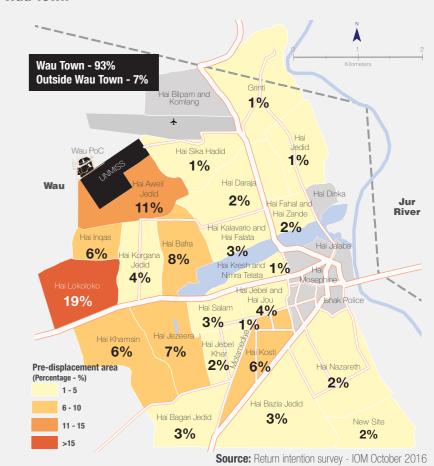

e than 50% reache</li></ul>                                                                                          | d                          | <ul><li>Target less than 50% reached</li></ul> |   |                                      |

# **Site overview**

#### **Site location**

Lattitude: **7.717**<sup>0</sup> Longitude: **27.966**<sup>0</sup>





### **Methodology - return intention survey**

Quantitative data was collected during the survey to determine the pre-displacement area of residence for IDPs in the PoC. A sample of 383 households or 7.5% of the estimated number of households (at the time 5.112) was considered at a random interval of shelters, and at random intervals of persons exiting the PoC gate. Data is as of October 2016.

# **Pre-displacement area of residence**





# **Movement Trend Tracking (MTT) for the period**



# **Site population**

#### Population demographic

Current population as of November 2016

# 5,563 households 28,925 individuals









# **Population distribution**