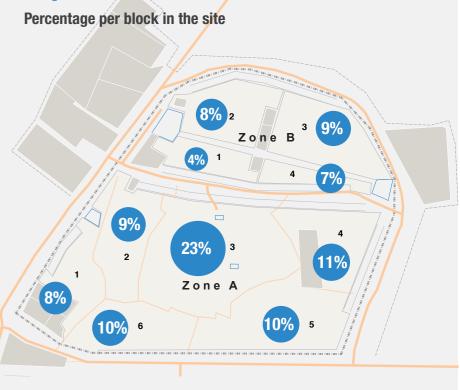

|

# **Site overview**

#### **Site location**

Lattitude: **7.717**<sup>0</sup> Longitude: **27.966**<sup>0</sup>





### **Methodology - return intention survey**

Quantitative data was collected during the survey to determine the pre-displacement area of residence for IDPs in the PoC. A sample of 383 households or 7.5% of the estimated number of households (at the time 5.112) was considered at a random interval of shelters, and at random intervals of persons exiting the PoC gate. Data is as of October 2016.

# **Pre-displacement area of residence**





# **Movement Trend Tracking (MTT) for the period**



# **Site population**

#### Population demographic

Current population as of November 2016

# 5,563 households 28,925 individuals









# **Population distribution**