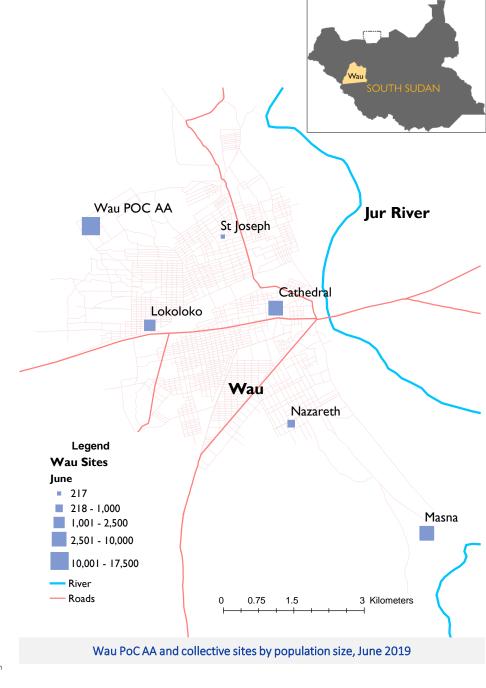

Wau Town features one PoC site and five collective centres in which IOM DTM conducts monthly headcounts to monitor changing population dynamics and displacement trends. In June 2019, the monthly count was conducted in Wau PoC AA site, as well as Cathedral, Nazareth, St. Joseph, Lokoloko and Masna collective centres where a total of 32,449 individuals were identified. Throughout 2018 until February 2019, DTM observed a steady decline of Wau PoC AA site's population. However, between March and May, the population increased due to displacement caused by clashes between pastoralists and farmers in Kuarjena and Rocrocdong, Jur River that broke out in early March 2019. Overall, the population in the assessed Wau displacement sites decreased by 12 per cent (representing 4,476 individuals) since the previous month.