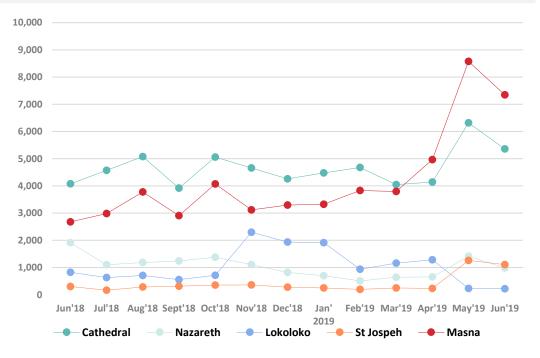

## Monthly trend in Wau collective centres, June 2018 – June 2019

IOM

Cathedral

MasnaLokoloko

individuals comparing to May 2019.

SPLACEMENT

TRACKING MATRIX