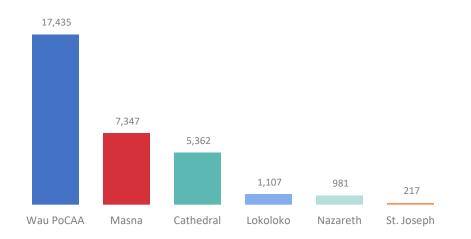

Nazareth 981 individuals ↓ 429 decrease June'19
St. Joseph 217 individuals ↓ 228 decrease June'19

Wau collective centers' population figures in June 2019 documented a net drop of 2,779

5,362 individuals 4 955 decrease June'19

7,347 individuals 1,229 decrease June'19

**1,107 individuals**  $\downarrow$  **155 decrease** June'19

## Population in Collective Centres (June '19)

DTM IS SUPPORTED BY

Schweizerische Eidgenossenschaft Confédération suisse Confederazione Svizzera Confederaziun svizra

Swiss Agency for Development

and Cooperation SDC