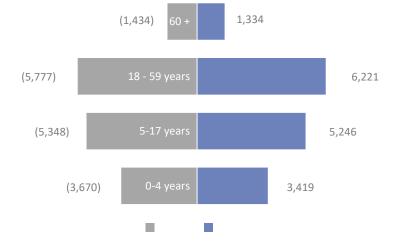

Nazareth 981 individuals ↓ 429 decrease June'19
St. Joseph 217 individuals ↓ 228 decrease June'19

Wau collective centers' population figures in June 2019 documented a net drop of 2,779

5,362 individuals 4 955 decrease June'19

7,347 individuals 1,229 decrease June'19

**1,107 individuals**  $\downarrow$  **155 decrease** June'19

## Monthly trend in Wau collective centres, June 2018 – June 2019

IOM

Cathedral

MasnaLokoloko

individuals comparing to May 2019.

SPLACEMENT

TRACKING MATRIX