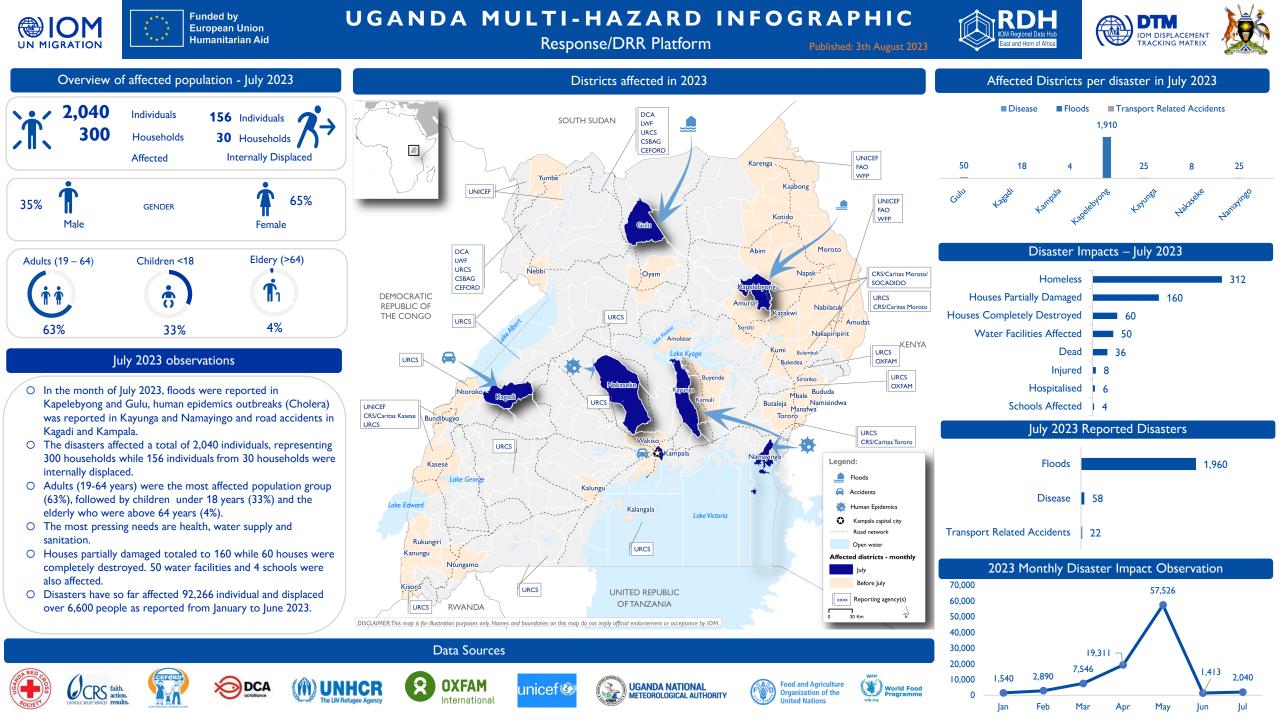

## UGANDA MULTI-HAZARD INFOGRAPHIC

Response/DRR Platform

Published: 3th August 2023

Priority needs assessment per Subcounty

| District    | Subcounty            | Health | Water supply | Sanitation | Hygiene promotion | Shelter | Food assistance | Nutrition | Education | NFI | Protection | Child protection | SGBV | Livelihood |
|-------------|----------------------|--------|--------------|------------|-------------------|---------|-----------------|-----------|-----------|-----|------------|------------------|------|------------|
| Kapelebyong | Kapelebyong          | 2      | 2            | 1          | 1                 | 2       | 1               | 1         | 1         | 1   | 1          | 2                | 2    | 1          |
| Kampala     | Central Division     | 1      | 1            | 1          | 3                 | 1       | 3               | 3         | 2         | 1   | 1          | 2                | 3    | 2          |
| Kampala     | Central Division     | 3      | 2            | 3          | 3                 | 2       | 2               | 2         | 4         | 3   | 3          | 3                | 5    | 3          |
| Kagadi      | Muhorro Town Council | 5      | 5            | 5          | 5                 | 3       | 5               | 5         | 5         | 5   | 5          | 5                | 5    | 5          |
| Gulu        | Gulu                 | 1      | 1            | 1          | 1                 | 5       | 5               | 5         | 5         | 5   | 5          | 4                | 5    | 5          |
| Kayunga     | Kayunga              | 1      | 1            | 1          | 1                 | 5       | 5               | 3         | 5         | 5   | 5          | 5                | 5    | 5          |
| Namayingo   | Namayingo            | 1      | 1            | 1          | 1                 | 5       | 5               | 2         | 5         | 5   | 5          | 4                | 5    | 5          |
| Nakaseke    | Nakaseke             | 1      | 1            | 1          | 1                 | 5       | 5               | 2         | 5         | 5   | 5          | 4                | 5    | 5          |

 HIGH
 MEDIUM
 LOW
 NOT
 NOT APPLICABLE

 PRIORITY
 1
 2
 3
 4
 5