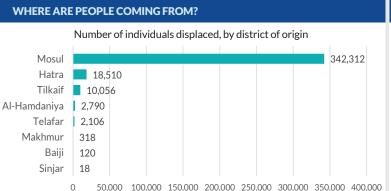

# TOTAL NUMBER OF IDPS CURRENTLY DISPLACED

| Governorate and District of displacement     IDP individuals     %       Falluja     444     0%       Ramadi     768     0%       Total Anbar Governorate     1212     0%       Al-Mahawil     36     0%       Al-Musayab     18     0%       Hashimiya     18     0%       Hilla     126     0%       Total Babylon Governorate     198     0%       Abu Ghraib     426     0%       Adhamia     5538     1%       Al Resafa     2550     1%       Khadimia     1026     0%       Karkh     6774     2%       Mada'in     48     0%       Mahmoudiya     30     0%       Total Baghdad Governorate     16620     4%       Al-Zubair     30     0%       Total Basrah Governorate     30     0%       Ba'quba     150     0%       Total Diyala Governorate     270     0%       Erbil     12     0%       Makhmur |
|--------------------------------------------------------------------------------------------------------------------------------------------------------------------------------------------------------------------------------------------------------------------------------------------------------------------------------------------------------------------------------------------------------------------------------------------------------------------------------------------------------------------------------------------------------------------------------------------------------------------------------------------------------------------------------------------------------------------------------------------------------------------------------------------------------------------|
| Ramadi     768     0%       Total Anbar Governorate     1212     0%       Al-Mahawil     36     0%       Al-Musayab     18     0%       Hashimiya     18     0%       Hilla     126     0%       Hilla     126     0%       Abu Ghraib     426     0%       Abu Ghraib     426     0%       Adhamia     5538     1%       Al Resafa     2550     1%       Khadimia     1026     0%       Karkh     6774     2%       Mada'in     48     0%       Mahmoudiya     30     0%       Thawra2     228     0%       Total Baghdad Governorate     16620     4%       Al-Zubair     30     0%       Total Basrah Governorate     30     0%       Ba'quba     150     0%       Ba'quba     150     0%       Total Diyala Governorate     270     0%       Erbil     12     0%                                               |
| Total Anbar Governorate     1212     0%       Al-Mahawil     36     0%       Al-Musayab     18     0%       Hashimiya     18     0%       Hilla     126     0%       Total Babylon Governorate     198     0%       Abu Ghraib     426     0%       Adhamia     5538     1%       Al Resafa     2550     1%       Khadimia     1026     0%       Karkh     6774     2%       Mada'in     48     0%       Mahmoudiya     30     0%       Thawra2     228     0%       Total Baghdad Governorate     16620     4%       Al-Zubair     30     0%       Total Basrah Governorate     30     0%       Al-Khalis     120     0%       Ba'quba     150     0%       Total Diyala Governorate     270     0%       Erbil     12     0%       Makhmur     462     0%       Total Erbil Governorate     474                  |
| Al-Mahawil   36   0%     Al-Musayab   18   0%     Hashimiya   18   0%     Hilla   126   0%     Total Babylon Governorate   198   0%     Abu Ghraib   426   0%     Adhamia   5538   1%     Al Resafa   2550   1%     Khadimia   1026   0%     Karkh   6774   2%     Mada'in   48   0%     Mahmoudiya   30   0%     Thawra2   228   0%     Total Baghdad Governorate   16620   4%     Al-Zubair   30   0%     Total Basrah Governorate   30   0%     Al-Khalis   120   0%     Ba'quba   150   0%     Total Diyala Governorate   270   0%     Erbil   12   0%     Makhmur   462   0%     Total Erbil Governorate   474   0%     Ali Al-Gharbi   6   0%     Amara   222   0%     Qal'at Saleh                                                                                                                          |
| Al-Musayab   18   0%     Hashimiya   18   0%     Hilla   126   0%     Total Babylon Governorate   198   0%     Abu Ghraib   426   0%     Adhamia   5538   1%     Al Resafa   2550   1%     Khadimia   1026   0%     Karkh   6774   2%     Mada'in   48   0%     Mahmoudiya   30   0%     Thawra2   228   0%     Total Baghdad Governorate   16620   4%     Al-Zubair   30   0%     Total Basrah Governorate   30   0%     Al-Khalis   120   0%     Ba'quba   150   0%     Total Diyala Governorate   270   0%     Erbil   12   0%     Makhmur   462   0%     Total Erbil Governorate   474   0%     Ali Al-Gharbi   6   0%     Amara   222   0%     Qal'at Saleh   12   0%                                                                                                                                         |
| Hashimiya     18     0%       Hilla     126     0%       Total Babylon Governorate     198     0%       Abu Ghraib     426     0%       Adhamia     5538     1%       Al Resafa     2550     1%       Khadimia     1026     0%       Karkh     6774     2%       Mada'in     48     0%       Mahmoudiya     30     0%       Thawra2     228     0%       Total Baghdad Governorate     16620     4%       Al-Zubair     30     0%       Total Basrah Governorate     30     0%       Al-Khalis     120     0%       Ba'quba     150     0%       Total Diyala Governorate     270     0%       Erbil     12     0%       Makhmur     462     0%       Total Erbil Governorate     474     0%       Ali Al-Gharbi     6     0%       Amara     222     0%       Qal'at Saleh     12     0%                          |
| Hilla     126     0%       Total Babylon Governorate     198     0%       Abu Ghraib     426     0%       Adhamia     5538     1%       Al Resafa     2550     1%       Khadimia     1026     0%       Karkh     6774     2%       Mada'in     48     0%       Mahmoudiya     30     0%       Thawra2     228     0%       Total Baghdad Governorate     16620     4%       Al-Zubair     30     0%       Total Basrah Governorate     30     0%       Al-Khalis     120     0%       Ba'quba     150     0%       Total Diyala Governorate     270     0%       Erbil     12     0%       Makhmur     462     0%       Total Erbil Governorate     474     0%       Ali Al-Gharbi     6     0%       Amara     222     0%       Qal'at Saleh     12     0%                                                        |
| Total Babylon Governorate     198     0%       Abu Ghraib     426     0%       Adhamia     5538     1%       Al Resafa     2550     1%       Khadimia     1026     0%       Karkh     6774     2%       Mada'in     48     0%       Mahmoudiya     30     0%       Thawra2     228     0%       Total Baghdad Governorate     16620     4%       Al-Zubair     30     0%       Total Basrah Governorate     30     0%       Al-Khalis     120     0%       Ba'quba     150     0%       Total Diyala Governorate     270     0%       Erbil     12     0%       Makhmur     462     0%       Total Erbil Governorate     474     0%       Ali Al-Gharbi     6     0%       Amara     222     0%       Qal'at Saleh     12     0%                                                                                   |
| Abu Ghraib   426   0%     Adhamia   5538   1%     Al Resafa   2550   1%     Khadimia   1026   0%     Karkh   6774   2%     Mada'in   48   0%     Mahmoudiya   30   0%     Thawra2   228   0%     Total Baghdad Governorate   16620   4%     Al-Zubair   30   0%     Total Basrah Governorate   30   0%     Al-Khalis   120   0%     Ba'quba   150   0%     Total Diyala Governorate   270   0%     Erbil   12   0%     Makhmur   462   0%     Total Erbil Governorate   474   0%     Ali Al-Gharbi   6   0%     Amara   222   0%     Qal'at Saleh   12   0%                                                                                                                                                                                                                                                        |
| Adhamia 5538 1%   Al Resafa 2550 1%   Khadimia 1026 0%   Karkh 6774 2%   Mada'in 48 0%   Mahmoudiya 30 0%   Thawra2 228 0%   Total Baghdad Governorate 16620 4%   Al-Zubair 30 0%   Total Basrah Governorate 30 0%   Al-Khalis 120 0%   Ba'quba 150 0%   Total Diyala Governorate 270 0%   Erbil 12 0%   Makhmur 462 0%   Total Erbil Governorate 474 0%   Ali Al-Gharbi 6 0%   Amara 222 0%   Qal'at Saleh 12 0%                                                                                                                                                                                                                                                                                                                                                                                                  |
| Al Resafa   2550   1%     Khadimia   1026   0%     Karkh   6774   2%     Mada'in   48   0%     Mahmoudiya   30   0%     Thawra2   228   0%     Total Baghdad Governorate   16620   4%     Al-Zubair   30   0%     Total Basrah Governorate   30   0%     Al-Khalis   120   0%     Ba'quba   150   0%     Total Diyala Governorate   270   0%     Erbil   12   0%     Makhmur   462   0%     Total Erbil Governorate   474   0%     Ali Al-Gharbi   6   0%     Amara   222   0%     Qal'at Saleh   12   0%                                                                                                                                                                                                                                                                                                          |
| Khadimia   1026   0%     Karkh   6774   2%     Mada'in   48   0%     Mahmoudiya   30   0%     Thawra2   228   0%     Total Baghdad Governorate   16620   4%     Al-Zubair   30   0%     Total Basrah Governorate   30   0%     Al-Khalis   120   0%     Ba'quba   150   0%     Total Diyala Governorate   270   0%     Erbil   12   0%     Makhmur   462   0%     Total Erbil Governorate   474   0%     Ali Al-Gharbi   6   0%     Amara   222   0%     Qal'at Saleh   12   0%                                                                                                                                                                                                                                                                                                                                    |
| Karkh   6774   2%     Mada'in   48   0%     Mahmoudiya   30   0%     Thawra2   228   0%     Total Baghdad Governorate   16620   4%     Al-Zubair   30   0%     Total Basrah Governorate   30   0%     Al-Khalis   120   0%     Ba'quba   150   0%     Erbil Joylad Governorate   270   0%     Erbil   12   0%     Makhmur   462   0%     Total Erbil Governorate   474   0%     Ali Al-Gharbi   6   0%     Amara   222   0%     Qal'at Saleh   12   0%                                                                                                                                                                                                                                                                                                                                                             |
| Mada'in     48     0%       Mahmoudiya     30     0%       Thawra2     228     0%       Total Baghdad Governorate     16620     4%       Al-Zubair     30     0%       Total Basrah Governorate     30     0%       Al-Khalis     120     0%       Ba'quba     150     0%       Total Diyala Governorate     270     0%       Erbil     12     0%       Makhmur     462     0%       Total Erbil Governorate     474     0%       Ali Al-Gharbi     6     0%       Amara     222     0%       Qal'at Saleh     12     0%                                                                                                                                                                                                                                                                                           |
| Mahmoudiya     30     0%       Thawra2     228     0%       Total Baghdad Governorate     16620     4%       Al-Zubair     30     0%       Total Basrah Governorate     30     0%       Al-Khalis     120     0%       Ba'quba     150     0%       Total Diyala Governorate     270     0%       Erbil     12     0%       Makhmur     462     0%       Total Erbil Governorate     474     0%       Ali Al-Gharbi     6     0%       Amara     222     0%       Qal'at Saleh     12     0%                                                                                                                                                                                                                                                                                                                       |
| Thawra2     228     0%       Total Baghdad Governorate     16620     4%       Al-Zubair     30     0%       Total Basrah Governorate     30     0%       Al-Khalis     120     0%       Ba'quba     150     0%       Total Diyala Governorate     270     0%       Erbil     12     0%       Makhmur     462     0%       Total Erbil Governorate     474     0%       Ali Al-Gharbi     6     0%       Amara     222     0%       Qal'at Saleh     12     0%                                                                                                                                                                                                                                                                                                                                                      |
| Total Baghdad Governorate     16620     4%       Al-Zubair     30     0%       Total Basrah Governorate     30     0%       Al-Khalis     120     0%       Ba'quba     150     0%       Total Diyala Governorate     270     0%       Erbil     12     0%       Makhmur     462     0%       Total Erbil Governorate     474     0%       Ali Al-Gharbi     6     0%       Amara     222     0%       Qal'at Saleh     12     0%                                                                                                                                                                                                                                                                                                                                                                                   |
| Al-Zubair 30 0%   Total Basrah Governorate 30 0%   Al-Khalis 120 0%   Ba'quba 150 0%   Total Diyala Governorate 270 0%   Erbil 12 0%   Makhmur 462 0%   Total Erbil Governorate 474 0%   Ali Al-Gharbi 6 0%   Amara 222 0%   Qal'at Saleh 12 0%                                                                                                                                                                                                                                                                                                                                                                                                                                                                                                                                                                    |
| Al-Zubair 30 0%   Total Basrah Governorate 30 0%   Al-Khalis 120 0%   Ba'quba 150 0%   Total Diyala Governorate 270 0%   Erbil 12 0%   Makhmur 462 0%   Total Erbil Governorate 474 0%   Ali Al-Gharbi 6 0%   Amara 222 0%   Qal'at Saleh 12 0%                                                                                                                                                                                                                                                                                                                                                                                                                                                                                                                                                                    |
| Al-Khalis   120   0%     Ba'quba   150   0%     Total Diyala Governorate   270   0%     Erbil   12   0%     Makhmur   462   0%     Total Erbil Governorate   474   0%     Ali Al-Gharbi   6   0%     Amara   222   0%     Qal'at Saleh   12   0%                                                                                                                                                                                                                                                                                                                                                                                                                                                                                                                                                                   |
| Ba'quba     150     0%       Total Diyala Governorate     270     0%       Erbil     12     0%       Makhmur     462     0%       Total Erbil Governorate     474     0%       Ali Al-Gharbi     6     0%       Amara     222     0%       Qal'at Saleh     12     0%                                                                                                                                                                                                                                                                                                                                                                                                                                                                                                                                              |
| Total Diyala Governorate     270     0%       Erbil     12     0%       Makhmur     462     0%       Total Erbil Governorate     474     0%       Ali Al-Gharbi     6     0%       Amara     222     0%       Qal'at Saleh     12     0%                                                                                                                                                                                                                                                                                                                                                                                                                                                                                                                                                                           |
| Erbil     12     0%       Makhmur     462     0%       Total Erbil Governorate     474     0%       Ali Al-Gharbi     6     0%       Amara     222     0%       Qal'at Saleh     12     0%                                                                                                                                                                                                                                                                                                                                                                                                                                                                                                                                                                                                                         |
| Erbil     12     0%       Makhmur     462     0%       Total Erbil Governorate     474     0%       Ali Al-Gharbi     6     0%       Amara     222     0%       Qal'at Saleh     12     0%                                                                                                                                                                                                                                                                                                                                                                                                                                                                                                                                                                                                                         |
| Total Erbil Governorate     474     0%       Ali Al-Gharbi     6     0%       Amara     222     0%       Qal'at Saleh     12     0%                                                                                                                                                                                                                                                                                                                                                                                                                                                                                                                                                                                                                                                                                |
| Ali Al-Gharbi 6 0%   Amara 222 0%   Qal'at Saleh 12 0%                                                                                                                                                                                                                                                                                                                                                                                                                                                                                                                                                                                                                                                                                                                                                             |
| Amara     222     0%       Qal'at Saleh     12     0%                                                                                                                                                                                                                                                                                                                                                                                                                                                                                                                                                                                                                                                                                                                                                              |
| Qal'at Saleh 12 0%                                                                                                                                                                                                                                                                                                                                                                                                                                                                                                                                                                                                                                                                                                                                                                                                 |
| • • • • • • • • • • • • • • • • • • • •                                                                                                                                                                                                                                                                                                                                                                                                                                                                                                                                                                                                                                                                                                                                                                            |
| Total Missan Governorate 240 0%                                                                                                                                                                                                                                                                                                                                                                                                                                                                                                                                                                                                                                                                                                                                                                                    |
|                                                                                                                                                                                                                                                                                                                                                                                                                                                                                                                                                                                                                                                                                                                                                                                                                    |
| Akre 48 0%                                                                                                                                                                                                                                                                                                                                                                                                                                                                                                                                                                                                                                                                                                                                                                                                         |
| Al Hamdaniya 91590 24%                                                                                                                                                                                                                                                                                                                                                                                                                                                                                                                                                                                                                                                                                                                                                                                             |
| Al-Shikhan 13650 4%                                                                                                                                                                                                                                                                                                                                                                                                                                                                                                                                                                                                                                                                                                                                                                                                |
| Hatra 1440 0%                                                                                                                                                                                                                                                                                                                                                                                                                                                                                                                                                                                                                                                                                                                                                                                                      |
| Mosul 239346 64%                                                                                                                                                                                                                                                                                                                                                                                                                                                                                                                                                                                                                                                                                                                                                                                                   |
| Telafar 282 0%                                                                                                                                                                                                                                                                                                                                                                                                                                                                                                                                                                                                                                                                                                                                                                                                     |
| Tilkaif 4998 1%                                                                                                                                                                                                                                                                                                                                                                                                                                                                                                                                                                                                                                                                                                                                                                                                    |
| Total Ninewa Governorate 351354 93%                                                                                                                                                                                                                                                                                                                                                                                                                                                                                                                                                                                                                                                                                                                                                                                |
| Diwaniya 18 0%                                                                                                                                                                                                                                                                                                                                                                                                                                                                                                                                                                                                                                                                                                                                                                                                     |
| Total Qadissiya Governorate 18 0%                                                                                                                                                                                                                                                                                                                                                                                                                                                                                                                                                                                                                                                                                                                                                                                  |
| Al Daur 306 0%                                                                                                                                                                                                                                                                                                                                                                                                                                                                                                                                                                                                                                                                                                                                                                                                     |
| Al Shirqat 2574 1%                                                                                                                                                                                                                                                                                                                                                                                                                                                                                                                                                                                                                                                                                                                                                                                                 |
| Samarra 1284 0%                                                                                                                                                                                                                                                                                                                                                                                                                                                                                                                                                                                                                                                                                                                                                                                                    |
| Tikrit 1434 0%                                                                                                                                                                                                                                                                                                                                                                                                                                                                                                                                                                                                                                                                                                                                                                                                     |
| Total Salah al-Din Governorate 5598 1%                                                                                                                                                                                                                                                                                                                                                                                                                                                                                                                                                                                                                                                                                                                                                                             |
| Kalar 30 0%                                                                                                                                                                                                                                                                                                                                                                                                                                                                                                                                                                                                                                                                                                                                                                                                        |

## NUMBER OF DISPLACED INDIVIDUALS IDENTIFIED BY EMERGENCY TRACKING SINCE 17 OCTOBER

| Sulaymaniyah              | 42      | 0%   |
|---------------------------|---------|------|
| Total Sulaymaniyah        | 72      | 0%   |
| Nassriya                  | 42      | 0%   |
| Total Thi-Qar Governorate | 42      | 0%   |
| Al-Azezia                 | 24      | 0%   |
| Al-Hai                    | 12      | 0%   |
| Al-Na'maniya              | 18      | 0%   |
| Al-Suwaira                | 18      | 0%   |
| Kut                       | 30      | 0%   |
| Total Wassit Governorate  | 102     | 0%   |
| Total                     | 376,230 | 100% |