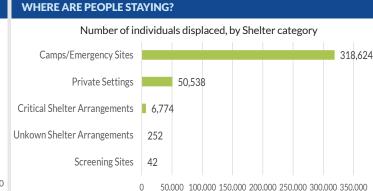

|
| Kalar 30 0%                                                                                                                                                                                                                                                                                                                                                                                                                                                                                                                                                                                                                                                                                                                                                                                                        |





## NUMBER OF DISPLACED INDIVIDUALS IDENTIFIED BY EMERGENCY TRACKING SINCE 17 OCTOBER



| Sulaymaniyah              | 42      | 0%   |
|---------------------------|---------|------|
| Total Sulaymaniyah        | 72      | 0%   |
| Nassriya                  | 42      | 0%   |
| Total Thi-Qar Governorate | 42      | 0%   |
| Al-Azezia                 | 24      | 0%   |
| Al-Hai                    | 12      | 0%   |
| Al-Na'maniya              | 18      | 0%   |
| Al-Suwaira                | 18      | 0%   |
| Kut                       | 30      | 0%   |
| Total Wassit Governorate  | 102     | 0%   |
| Total                     | 376,230 | 100% |

### As of May 17:

- Updated figures about Hammam al-Aliel 1 camp and the recently opened Hammam al-Aliel 2 camp have been added;
- Haj Ali camp