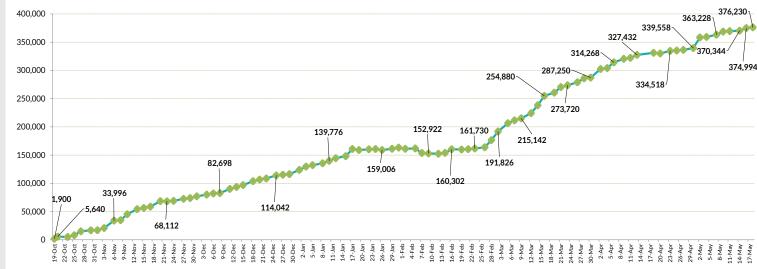

## NUMBER OF DISPLACED INDIVIDUALS IDENTIFIED BY EMERGENCY TRACKING SINCE 17 OCTOBER

| Sulaymaniyah              | 42      | 0%   |
|---------------------------|---------|------|
| Total Sulaymaniyah        | 72      | 0%   |
| Nassriya                  | 42      | 0%   |
| Total Thi-Qar Governorate | 42      | 0%   |
| Al-Azezia                 | 24      | 0%   |
| Al-Hai                    | 12      | 0%   |
| Al-Na'maniya              | 18      | 0%   |
| Al-Suwaira                | 18      | 0%   |
| Kut                       | 30      | 0%   |
| Total Wassit Governorate  | 102     | 0%   |
| Total                     | 376,230 | 100% |