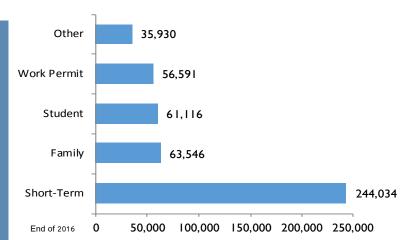

#### RESIDENCE PERMIT HOLDERS

Foreigners who stay in Turkey beyond the duration of a visa or a visa exemption or, longer than ninety days should obtain a residence permit. There are **594,019** residence permit holders in Turkey within various categories of the residence permit. The "other" residence permit category includes Humanitarian Residence permit holders but the exact number is unknown. It is believed that vast majority of this category are Iraqi nationals.