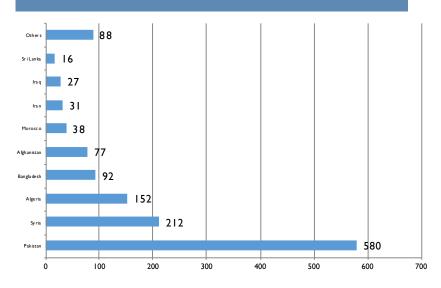

# APPREHENDED/ RESCUED MIGRANTS ON SEA

According to Turkish Coast Guard (TCG) Reports, the Turkish Coast Guard has apprehended 1,743 irregular migrants and has no registered fatalities in the month of July 2017.

\*Data source TCG Reports on July 2017.

| TOP 10 NATIONALITIES AP-<br>PREHENDED/RESCUED (ONLY<br>JULY) |  |  |
|--------------------------------------------------------------|--|--|
| Syria                                                        |  |  |
| Congo                                                        |  |  |
| Afghanistan                                                  |  |  |
| Eritrea                                                      |  |  |
| Pakistan                                                     |  |  |
| Unknown                                                      |  |  |
| Iraq                                                         |  |  |
| Iran                                                         |  |  |
| Gambia                                                       |  |  |
| Somalia                                                      |  |  |