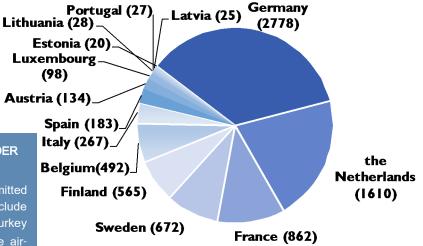

## RESETTLEMENT OF SYRIANS FROM TURKEY UNDER ONE-TO-ONE MECHANISM

Since April 4, a **total number of 7,772 Syrians** were resettled to the below mentioned countries according to One-to-One mechanism with the assistance of IOM.