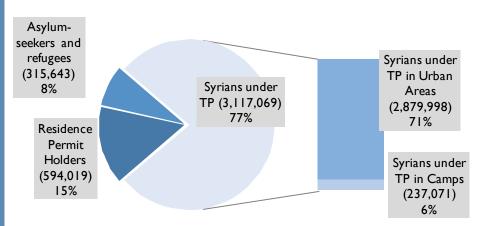

Most of them are Syrians **3,117,069\*** who are granted with the temporary protection (TP) status, while according to UNHCR another greater group of the foreign nationals seeking Turkish humanitarian and international protection are **315,643\*\*** asylum-seekers and refugees consisting of different nationalities, but mainly coming from Iraq, Afghanistan, Iran, Somalia and other countries.

In addition, there are **594,019\*** foreign nationals under residence permit holder status including humanitarian residence holders.

\*Data source DGMM as of 08.08.2017

\*\*Data Source UNHCR, 30.06.2017

#### **TEMPORARY PROTECTION**

Turkey implements a Temporary Protection regime for 3,117,069 from Syria which grants beneficiaries right to legal stay as well as some level of access to basic rights and services. A vast majority of them 2,879,998 individuals, live outside the camps and are spread across the Turkish border provinces while nearly 237,071 live in 23 camps also majority of them are close to the border with Syria.