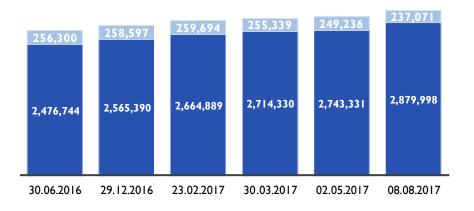

#### **TEMPORARY PROTECTION**

Turkey implements a Temporary Protection regime for 3,117,069 from Syria which grants beneficiaries right to legal stay as well as some level of access to basic rights and services. A vast majority of them 2,879,998 individuals, live outside the camps and are spread across the Turkish border provinces while nearly 237,071 live in 23 camps also majority of them are close to the border with Syria.