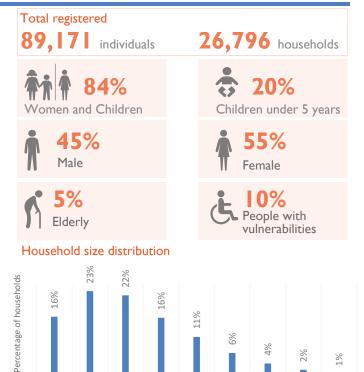

## **Biometric Registration Update 24 November 2017**

5

Household size

IOM Nigeria's DTM unit conducted Biometric Registration in Ngala Local Government Area (LGA) of Borno State covering Arabic Village Camp, International School Camp and neighbouring host community sites. A total of 26,796 households (89,171 individuals) were registered, with an overall average family size of 3.3 individuals. 39 per cent of the families comprised of 1–2 members, 38 per cent of the families comprised of 3–4 members and 24 per cent of the families had 5–9 members.

During the registration exercise, the enumerators collected vulnerability data to identify individuals that may require additional assistance. Out of the total population registered, about 10 per cent are people having at least one of the vulnerabilities. These figures are indicative and obtained by interviewing the head of household in the presence of other family members.