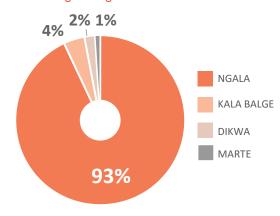

,084  | 4,192  | 954   | 1,668  | 2,254   | 208   | 966   | 1,742  | 1,302   | 182   |
|           | NGALA_WARD RETURNEE                | BO_H080 | 481    | 1,346  | 691    | 655    | 91    | 248    | 305     | 47    | 108   | 257    | 241     | 49    |
|           | Number of registered returnees     |         | 15,471 | 49,524 | 26,862 | 22,662 | 5,160 | 9,003  | 11,606  | 1,093 | 5,138 | 9,463  | 6,961   | 1,100 |
|           | Total number of persons registered |         | 26,796 | 89,171 | 48,835 | 40,336 | 9,328 | 16,650 | 20,798  | 2,059 | 9,286 | 16,961 | 11,952  | 2,137 |
|           | Percentage                         |         |        | 100%   | 55%    | 45%    | 11%   | 19%    | 23%     | 2%    | 10%   | 19%    | 14%     | 2%    |





LGA of origin of registered households