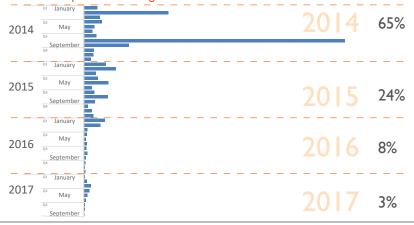

| BO_H083 | 2,960  | 9,276  | 5,084  | 4,192  | 954   | 1,668  | 2,254   | 208   | 966   | 1,742  | 1,302   | 182   |
|           | NGALA_WARD RETURNEE                | BO_H080 | 481    | 1,346  | 691    | 655    | 91    | 248    | 305     | 47    | 108   | 257    | 241     | 49    |
|           | Number of registered returnees     |         | 15,471 | 49,524 | 26,862 | 22,662 | 5,160 | 9,003  | 11,606  | 1,093 | 5,138 | 9,463  | 6,961   | 1,100 |
|           | Total number of persons registered |         | 26,796 | 89,171 | 48,835 | 40,336 | 9,328 | 16,650 | 20,798  | 2,059 | 9,286 | 16,961 | 11,952  | 2,137 |
|           | Percentage                         |         |        | 100%   | 55%    | 45%    | 11%   | 19%    | 23%     | 2%    | 10%   | 19%    | 14%     | 2%    |





LGA of origin of registered households