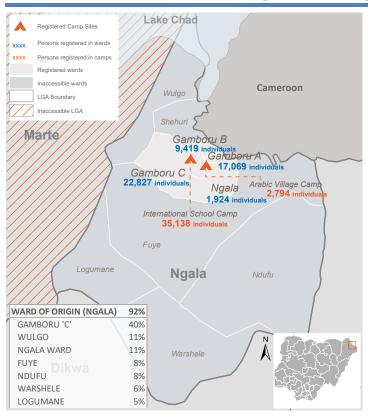

## NGALA

?

State: Borno LGA: Ngala



9

## **Biometric Registration Update 24 November 2017**





5

Household size

IOM Nigeria's DTM unit conducted Biometric Registration in Ngala Local Government Area (LGA) of Borno State covering Arabic Village Camp, International School Camp and neighbouring host community sites. A total of 26,796 households (89,171 individuals) were registered, with an overall average family size of 3.3 individuals. 39 per cent of the families comprised of 1–2 members, 38 per cent of the families comprised of 3–4 members and 24 per cent of the families had 5–9 members.

During the registration exercise, the enumerators collected vulnerability data to identify individuals that may require additional assistance. Out of the total population registered, about 10 per cent are people having at least one of the vulnerabilities. These figures are indicative and obtai