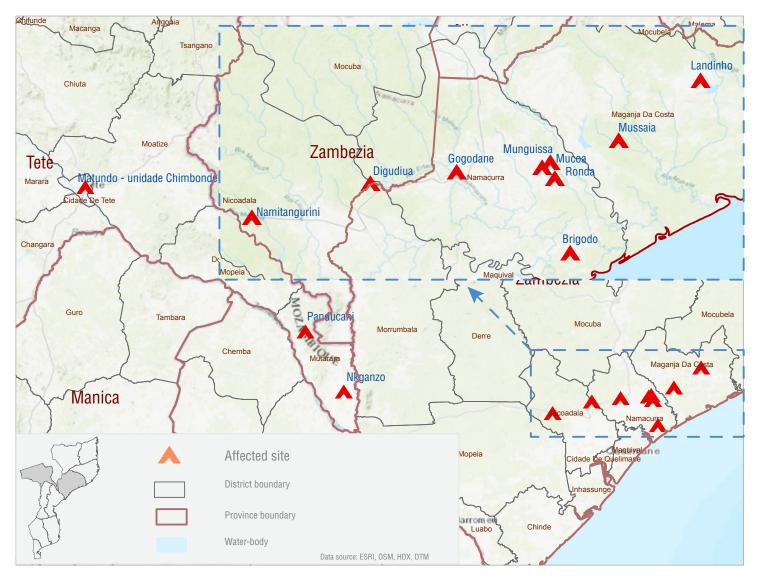

From 8 – 10 January 2020, the International Organization for Migration (IOM) conducted rapid assessment in 12 resettlement sites across Tete and Zambezia provinces after the heavy rainfall last 30 December 2019 to 05 January 2020.

## **Resettlement Sites Affected by Heavy Rain (08 - 10 January 2020)**

| Location Details |                        |                             | Complete Structure Damage |                       |      | Partial Damage               |                 |                    |                                            |
|------------------|------------------------|-----------------------------|---------------------------|-----------------------|------|------------------------------|-----------------|--------------------|--------------------------------------------|
| Province         | District               | Resettlement Site           | Upgraded<br>Shelter       | Emergency<br>Shelters | Tent | Major<br>Structure<br>Damage | Minor<br>Damage | Damaged<br>Latrine | Damaged<br>Child's Friendly<br>Space (CFS) |
| Tete             | Cidade De Tete         | Matundo - unidade Chimbonde | -                         | 11                    | 11   | 13                           | 22              | 5                  | 5                                          |
|                  | Cidade De Tete Total   |                             | -                         | 11                    | 11   | 13                           | 22              | 5                  | 5                                          |
|                  | Mutarara               | Nkganzo                     | 32                        | -                     | -    | 32                           | -               |                    | -                                          |
|                  |                        | Panducani                   | 0                         | 1                     | 1    | 1                            | 1               | 20                 | -                                          |
|                  | Mutarara Total         |                             | 32                        | 1                     | 1    | 33                           | 1               | 20                 | -                                          |
| Tete Total       |                        |                             | 32                        | 12                    | 12   | 46                           | 23              | 25                 | 5                                          |
| Zambezia         | Maganja Da Costa       | Landinho                    | 8                         | 9                     | 8    | 11                           | -               | 250                | -                                          |
|                  |                        | Mussaia                     | -                         | 7                     | 80   | 25                           | 10              | -                  | -                                          |
|                  | Maganja Da Costa Total |                             | 8                         | 16                    | 88   | 36                           | 10              | 250                | -                                          |
|                  | Nicoadala              | Digudiua                    | 5                         | 9                     | 9    | -                            | -               | 40                 | 1                                          |
|                  | Nicoadala Total        |                             | 5                         | 9                     | 9    | -                            | -               | 40                 | 1                                          |
| Zambezia Total   |                        |                             | 13                        | 25                    | 97   | 36                           | 10              | 290                | 1                                          |
| Grand Total      |                        |                             | 45                        | 37                    | 109  | 82                           | 33              | 315                | 6                                          |