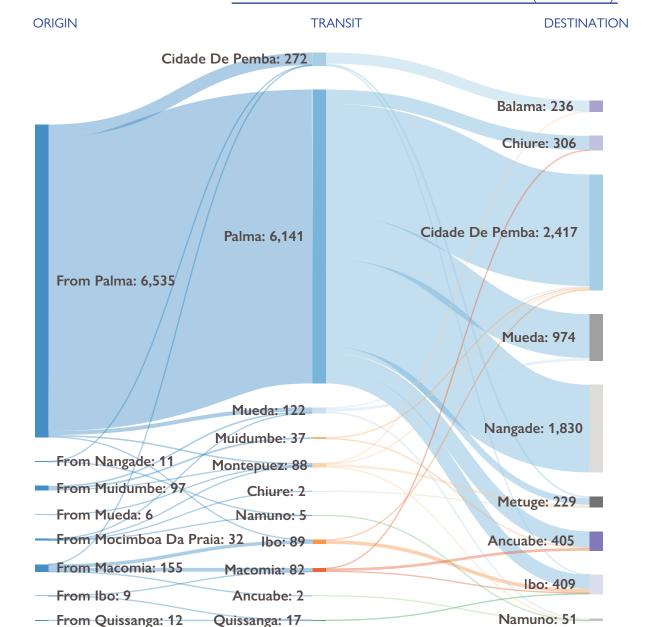

# DISPLACEMENT FLOWS BY DISTRICTS (ARRIVALS)

WHERE ARE IDPs LIVING

Relocation centre/ temporary site 6%

ETT Report: No. 99/ 27 May - 02 June 2021

During the reporting period (27 May to 02 June 2021), a total of 150 movements were recorded - 141 arrivals (6,652 individuals), 6 departures (124 individuals), and 3 transits (81 individuals). The largest arrivals were recorded in Cidade de Pemba (2,417), Nangade (1,761), Mueda (916), Ancuabe (405) and Ibo (357). Departures were recorded in Mueda (58), Ibo (52), Chiure (9), and Namuno (5). The transitory movements were recorded in Nangade (69) and Namuno (12).