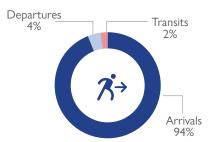

ETT Report: No. 99/ 27 May - 02 June 2021

During the reporting period (27 May to 02 June 2021), a total of 150 movements were recorded - 141 arrivals (6,652 individuals), 6 departures (124 individuals), and 3 transits (81 individuals). The largest arrivals were recorded in Cidade de Pemba (2,417), Nangade (1,761), Mueda (916), Ancuabe (405) and Ibo (357). Departures were recorded in Mueda (58), Ibo (52), Chiure (9), and Namuno (5). The transitory movements were recorded in Nangade (69) and Namuno (12).

# DISPLACEMENT FLOWS BY DISTRICTS (ARRIVALS)

WHERE ARE IDPs LIVING

Relocation centre/ temporary site 6%