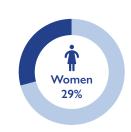

May - 02 June 2021

During the reporting period (27 May to 02 June 2021), a total of 150 movements were recorded - 141 arrivals (6,652 individuals), 6 departures (124 individuals), and 3 transits (81 individuals). The largest arrivals were recorded in Cidade de Pemba (2,417), Nangade (1,761), Mueda (916), Ancuabe (405) and Ibo (357). Departures were recorded in Mueda (58), Ibo (52), Chiure (9), and Namuno (5). The transitory movements were recorded in Nangade (69) and Namuno (12).



#### **KEY FIGURES**

6,776

PEOPLE ON THE MOVE DURING THE REPORTING PERIOD

47%

OF THE IDPs REPORTED ARE CHILDREN

84

UNACCOMPANIED CHILDREN IDENTIFIED

94%

OF THE REPORTED IDPs ARE LIVING WITH A HOST COMMUNITY

289

ELDERLY WERE
REPORTED,
REPRESENTING
THE LARGEST
VULNERABLE GROUP

#### **DEMOGRAPHICS**







#### MAIN REPORTED NEEDS







## MAIN DISTRICTS OF ORIGIN







## MEANS OF DISPLACEMENT



#### REASON OF DISPLACEMENT









# DISPLACEMENT FLOWS BY DISTRICTS (ARRIVALS)





WHERE ARE IDPs LIVING

Relocation centre/ temporary site 6%



### MAIN ARRIVAL DISTRICTS







#### SAFETY OF ROADS





Host Community











# ABOUT THE EMERGENCY TRACKING TOOL (ETT)

Due to the volume and fluidity of population movements in Cabo Delgado, IOM's Displacement Tracking Matrix (DTM) rolled out its Emergency Tracking Tool (ETT) methodology in key areas presenting rapid and important movements of populations, in order to ensure the tracking of population on the move and to identify areas of displacement and settlements, and support the identification of critical needs. This aims to info