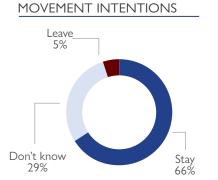

# DISPLACEMENT FLOWS BY DISTRICTS (ARRIVALS)

WHERE ARE IDPs LIVING

Relocation centre/ temporary site 6%