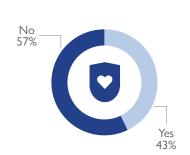

Ancuabe (405) and Ibo (357). Departures were recorded in Mueda (58), Ibo (52), Chiure (9), and Namuno (5). The transitory movements were recorded in Nangade (69) and Namuno (12).



#### **KEY FIGURES**

6,776

PEOPLE ON THE MOVE DURING THE REPORTING PERIOD

47%

OF THE IDPs REPORTED ARE CHILDREN

84

UNACCOMPANIED CHILDREN IDENTIFIED

94%

OF THE REPORTED IDPs ARE LIVING WITH A HOST COMMUNITY

289

ELDERLY WERE
REPORTED,
REPRESENTING
THE LARGEST
VULNERABLE GROUP

#### **DEMOGRAPHICS**







#### MAIN REPORTED NEEDS







## MAIN DISTRICTS OF ORIGIN







## MEANS OF DISPLACEMENT



#### REASON OF DISPLACEMENT









# DISPLACEMENT FLOWS BY DISTRICTS (ARRIVALS)





WHERE ARE IDPs LIVING

Relocation centre/ temporary site 6%



### MAIN ARRIVAL DISTRICTS







#### SAFETY OF ROADS





Host Community











# ABOUT THE EMERGENCY TRACKING TOOL (ETT)

Due to the volume and fluidity of population movements in Cabo Delgado, IOM's Displacement Tracking Matrix (DTM) rolled out its Emergency Tracking Tool (ETT) methodology in key areas presenting rapid and important movements of populations, in order to ensure the tracking of population on the move and to identify areas of displacement and settlements, and support the identification of critical needs. This aims to inform trends of displacements on a weekly basis and complement and feeds into the DTM larger exercise.

The objective of the Emergency Tracking Tool (ETT) - Movement Alert is to collect information on large and sudden population movements, and to provide support to the Government and the humanitarian communit