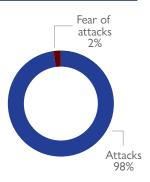

6,652 individuals), 6 departures (124 individuals), and 3 transits (81 individuals). The largest arrivals were recorded in Cidade de Pemba (2,417), Nangade (1,761), Mueda (916), Ancuabe (405) and Ibo (357). Departures were recorded in Mueda (58), Ibo (52), Chiure (9), and Namuno (5). The transitory movements were recorded in Nangade (69) and Namuno (12).



#### **KEY FIGURES**

6,776

PEOPLE ON THE MOVE DURING THE REPORTING PERIOD

47%

OF THE IDPs REPORTED ARE CHILDREN

84

UNACCOMPANIED CHILDREN IDENTIFIED

94%

OF THE REPORTED IDPs ARE LIVING WITH A HOST COMMUNITY

289

ELDERLY WERE
REPORTED,
REPRESENTING
THE LARGEST
VULNERABLE GROUP

#### **DEMOGRAPHICS**







#### MAIN REPORTED NEEDS







## MAIN DISTRICTS OF ORIGIN







## MEANS OF DISPLACEMENT



#### REASON OF DISPLACEMENT









# DISPLACEMENT FLOWS BY DISTRICTS (ARRIVALS)





WHERE ARE IDPs LIVING

Relocation centre/ temporary site 6%



### MAIN ARRIVAL DISTRICTS







#### SAFETY OF ROADS





Host Community











# ABOUT THE EMERGENCY TRACKING TOOL (ETT)

Due to the volume and fluidity of population movements in Cabo Delgado, IOM's Displacement Tracking Matrix (DTM) rolled out its Emergency Tracking Tool (ETT) methodology in key areas presenting rapid and important movements of populations, in order to ensure the tracking of population on the move and to identify areas of displacement and settlements, and support the identification of critical needs. This aims to inform trends of displacements on a weekly basis and complement and feeds into the DTM larger exercise.

The objective of the Emergenc