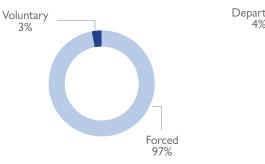

d 3 transits (81 individuals). The largest arrivals were recorded in Cidade de Pemba (2,417), Nangade (1,761), Mueda (916), Ancuabe (405) and Ibo (357). Departures were recorded in Mueda (58), Ibo (52), Chiure (9), and Namuno (5). The transitory movements were recorded in Nangade (69) and Namuno (12).



#### **KEY FIGURES**

6,776

PEOPLE ON THE MOVE DURING THE REPORTING PERIOD

47%

OF THE IDPs REPORTED ARE CHILDREN

84

UNACCOMPANIED CHILDREN IDENTIFIED

94%

OF THE REPORTED IDPs ARE LIVING WITH A HOST COMMUNITY

289

ELDERLY WERE
REPORTED,
REPRESENTING
THE LARGEST
VULNERABLE GROUP

#### **DEMOGRAPHICS**







#### MAIN REPORTED NEEDS







## MAIN DISTRICTS OF ORIGIN







## MEANS OF DISPLACEMENT



#### REASON OF DISPLACEMENT









# DISPLACEMENT FLOWS BY DISTRICTS (ARRIVALS)





WHERE ARE IDPs LIVING

Relocation centre/ temporary site 6%



### MAIN ARRIVAL DISTRICTS







#### SAFETY OF ROADS





Host Community











# ABOUT THE EMERGENCY TRACKING TOOL (ETT)

Due to the volume and fluidity of population movements in Cabo Delgado, IOM's Displacement Tracking Matrix (DTM) rolled out its Emergency Tracking Tool (ETT) methodology in key areas presenting rapid and important movements of populations, in order to ensure the tracking of population on the move and to identify areas of displacement and settlements, and support the identification of critical needs. This aims to inform trends of displacements on a weekly basis and complement and feeds into the DTM larger exercise.

The objective of the Emergency Tracking Tool (ETT) - Movement Alert is to collect i