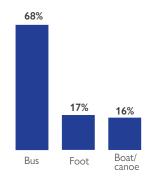

were recorded - 141 arrivals (6,652 individuals), 6 departures (124 individuals), and 3 transits (81 individuals). The largest arrivals were recorded in Cidade de Pemba (2,417), Nangade (1,761), Mueda (916), Ancuabe (405) and Ibo (357). Departures were recorded in Mueda (58), Ibo (52), Chiure (9), and Namuno (5). The transitory movements were recorded in Nangade (69) and Namuno (12).



#### **KEY FIGURES**

6,776

PEOPLE ON THE MOVE DURING THE REPORTING PERIOD

47%

OF THE IDPs REPORTED ARE CHILDREN

84

UNACCOMPANIED CHILDREN IDENTIFIED

94%

OF THE REPORTED IDPs ARE LIVING WITH A HOST COMMUNITY

289

ELDERLY WERE
REPORTED,
REPRESENTING
THE LARGEST
VULNERABLE GROUP

#### **DEMOGRAPHICS**







#### MAIN REPORTED NEEDS







## MAIN DISTRICTS OF ORIGIN







## MEANS OF DISPLACEMENT



#### REASON OF DISPLACEMENT









# DISPLACEMENT FLOWS BY DISTRICTS (ARRIVALS)





WHERE ARE IDPs LIVING

Relocation centre/ temporary site 6%



### MAIN ARRIVAL DISTRICTS







#### SAFETY OF ROADS





Host Community











# ABOUT THE EMERGENCY TRACKING TOOL (ETT)

Due to the volume and fluidity of population movements in Cabo Delgado, IOM's Displacement Tracking Matrix (DTM) rolled out its Emergency Tracking Tool (ETT) methodology in key areas presenting rapid and important movements of populations, in order to ensure the tracking of population on the move and to identify areas of displacement and settlements, and support the identification of critical needs. This aims to inform trends of displacements on a weekly basis and complement and feeds into the DTM larger exercise.