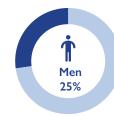

ay - 02 June 2021

During the reporting period (27 May to 02 June 2021), a total of 150 movements were recorded - 141 arrivals (6,652 individuals), 6 departures (124 individuals), and 3 transits (81 individuals). The largest arrivals were recorded in Cidade de Pemba (2,417), Nangade (1,761), Mueda (916), Ancuabe (405) and Ibo (357). Departures were recorded in Mueda (58), Ibo (52), Chiure (9), and Namuno (5). The transitory movements were recorded in Nangade (69) and Namuno (12).



#### **KEY FIGURES**

6,776

PEOPLE ON THE MOVE DURING THE REPORTING PERIOD

47%

OF THE IDPs REPORTED ARE CHILDREN

84

UNACCOMPANIED CHILDREN IDENTIFIED

94%

OF THE REPORTED IDPs ARE LIVING WITH A HOST COMMUNITY

289

ELDERLY WERE
REPORTED,
REPRESENTING
THE LARGEST
VULNERABLE GROUP

#### **DEMOGRAPHICS**







#### MAIN REPORTED NEEDS







## MAIN DISTRICTS OF ORIGIN







## MEANS OF DISPLACEMENT



#### REASON OF DISPLACEMENT









# DISPLACEMENT FLOWS BY DISTRICTS (ARRIVALS)





WHERE ARE IDPs LIVING

Relocation centre/ temporary site 6%



### MAIN ARRIVAL DISTRICTS







#### SAFETY OF ROADS





Host Community











# ABOUT THE EMERGENCY TRACKING TOOL (ETT)

Due to the volume and fluidity of population movements in Cabo Delgado, IOM's Displacement Tracking Matrix (DTM) rolled out its Emergency Tracking Tool (ETT) methodology in key areas presenting rapid and important movements of populations, in order to ensure the tracking of population on the move and to identify areas of displacement and settlements, and support the identification of critical needs. This aims to inform