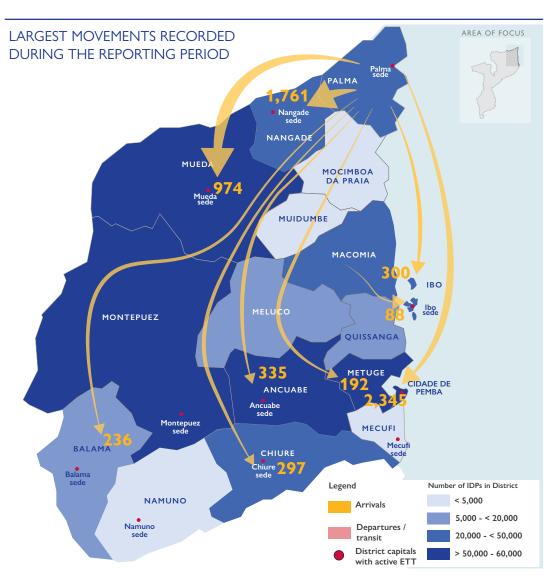

ETT Report: No. 99/ 27 May - 02 June 2021

During the reporting period (27 May to 02 June 2021), a total of 150 movements were recorded - 141 arrivals (6,652 individuals), 6 departures (124 individuals), and 3 transits (81 individuals). The largest arrivals were recorded in Cidade de Pemba (2,417), Nangade (1,761), Mueda (916), Ancuabe (405) and Ibo (357). Departures were recorded in Mueda (58), Ibo (52), Chiure (9), and Namuno (5). The transitory movements were recorded in Nangade (69) and Namuno (12).

# DISPLACEMENT FLOWS BY DISTRICTS (ARRIVALS)

WHERE ARE IDPs LIVING

Relocation centre/ temporary site 6%

### MAIN ARRIVAL DISTRICTS