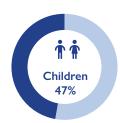

#### **KEY FIGURES**

6,776

PEOPLE ON THE MOVE DURING THE REPORTING PERIOD

47%

OF THE IDPs REPORTED ARE CHILDREN

84

UNACCOMPANIED CHILDREN IDENTIFIED

94%

#### **DEMOGRAPHICS**