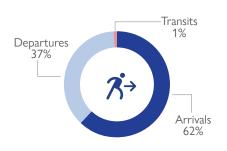

ETT Report: No. 114/11 - 17 August 2021

During the reporting period (11 to 17 August 2021), a total of 139 movements were recorded - 112 arrivals (4,171 individuals), 25 departures (2,480 individuals), and 2 transits (60 individuals). The largest arrivals were recorded in Montepuez (1,247 individuals), Nangade (1,014 individuals), Mueda (654 individuals), Cidade de Pemba (470 individuals), Ibo (262 individuals), Meconta (121 individuals), and Metuge (109 individuals). Records note 592 individual movements originating from Palma district. One quarter of the population (25%) were displaced for the first time following attacks in Muidumbe and Nangade. An estimated 75% of observed movements had been displaced prior to this latest movement.

#### TYPE OF MOVEMENTS