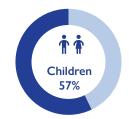

ontepuez (1,247 individuals), Nangade (1,014 individuals), Mueda (654 individuals), Cidade de Pemba (470 individuals), Ibo (262 individuals), Meconta (121 individuals), and Metuge (109 individuals). Records note 592 individual movements originating from Palma district. One quarter of the population (25%) were displaced for the first time following attacks in Muidumbe and Nangade. An estimated 75% of observed movements had been displaced prior to this latest movement.



**KEY FIGURES** 

6,711

PEOPLE ON THE MOVE **DURING THE** REPORTING PERIOD

14%

OF THE IDP MOVEMENTS

ORIGINATED FROM **PALMA** 

57%

MAIN REPORTED NEEDS







OF THE REPORTED IDPs ARE LIVING WITH THE HOST COMMUNITY

188 **ELDERLY WERE** REPORTED. REPRESENTING THE LARGEST **VULNERABLE GROUP** 

## **DEMOGRAPHICS**







#### MAIN DISTRICTS OF ORIGIN







## MEANS OF DISPLACEMENT



#### REASON OF DISPLACEMENT







#### TYPE OF MOVEMENTS



#### NUMBER OF TIMES IDPs HAVE BEEN DISPLACED

WHERE ARE IDPs LIVING

Site 42%



### DISPLACEMENT FLOWS BY DISTRICTS (ARRIVALS)



Ancuabe: 8

#### MAIN ARRIVAL DISTRICTS







### SAFETY OF ROADS





Host community

58%











Meconta: 121

From Ancuabe: 8





# ABOUT THE EMERGENCY TRACKING TOOL (ETT)

Due to the volume and fluidity of population movements in Cabo Delgado and Nampula, IOM's Displacement Tracking Matrix (DTM) rolled out its Emergency Tracking Tool (ETT) methodology in key areas presenting rapid and important movements of populations, in order to ensure the tracking of population on the move and to identify areas of displacement and settlem