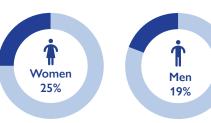

in Montepuez (1,247 individuals), Nangade (1,014 individuals), Mueda (654 individuals), Cidade de Pemba (470 individuals), Ibo (262 individuals), Meconta (121 individuals), and Metuge (109 individuals). Records note 592 individual movements originating from Palma district. One quarter of the population (25%) were displaced for the first time following attacks in Muidumbe and Nangade. An estimated 75% of observed movements had been displaced prior to this latest movement.



**KEY FIGURES** 

6,711

PEOPLE ON THE MOVE **DURING THE** REPORTING PERIOD

14%

OF THE IDP MOVEMENTS

ORIGINATED FROM **PALMA** 

57%

MAIN REPORTED NEEDS







OF THE REPORTED IDPs ARE LIVING WITH THE HOST COMMUNITY

188 **ELDERLY WERE** REPORTED. REPRESENTING THE LARGEST **VULNERABLE GROUP** 

## **DEMOGRAPHICS**







#### MAIN DISTRICTS OF ORIGIN







## MEANS OF DISPLACEMENT



#### REASON OF DISPLACEMENT







#### TYPE OF MOVEMENTS



#### NUMBER OF TIMES IDPs HAVE BEEN DISPLACED

WHERE ARE IDPs LIVING

Site 42%



### DISPLACEMENT FLOWS BY DISTRICTS (ARRIVALS)



Ancuabe: 8

#### MAIN ARRIVAL DISTRICTS







### SAFETY OF ROADS





Host community

58%











Meconta: 121

From Ancuabe: 8





# ABOUT THE EMERGENCY TRACKING TOOL (ETT)

Due to the volume and fluidity of population movements in Cabo Delgado and Nampula, IOM's Displacement Tracking Matrix (DTM) rolled out its Emergency Tracking Tool (ETT) methodology in key areas presenting rapid and important movements of populations, in order to ensure the tracking of population on the move and to identify areas of displacement and set