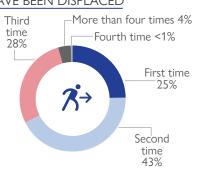

ote 592 individual movements originating from Palma district. One quarter of the population (25%) were displaced for the first time following attacks in Muidumbe and Nangade. An estimated 75% of observed movements had been displaced prior to this latest movement.



**KEY FIGURES** 

6,711

PEOPLE ON THE MOVE **DURING THE** REPORTING PERIOD

14%

OF THE IDP MOVEMENTS

ORIGINATED FROM **PALMA** 

57%

MAIN REPORTED NEEDS







OF THE REPORTED IDPs ARE LIVING WITH THE HOST COMMUNITY

188 **ELDERLY WERE** REPORTED. REPRESENTING THE LARGEST **VULNERABLE GROUP** 

## **DEMOGRAPHICS**







#### MAIN DISTRICTS OF ORIGIN







## MEANS OF DISPLACEMENT



#### REASON OF DISPLACEMENT







#### TYPE OF MOVEMENTS



#### NUMBER OF TIMES IDPs HAVE BEEN DISPLACED

WHERE ARE IDPs LIVING

Site 42%



### DISPLACEMENT FLOWS BY DISTRICTS (ARRIVALS)



Ancuabe: 8

#### MAIN ARRIVAL DISTRICTS







### SAFETY OF ROADS





Host community

58%











Meconta: 121

From Ancuabe: 8





# ABOUT THE EMERGENCY TRACKING TOOL (ETT)

Due to the volume and fluidity of population movements in Cabo Delgado and Nampula, IOM's Displacement Tracking Matrix (DTM) rolled out its Emergency Tracking Tool (ETT) methodology in key areas presenting rapid and important movements of populations, in order to ensure the tracking of population on the move and to identify areas of displacement and settlements, and support the identification of critical needs. Mapping displacement trends on a weekly basis complements the information obtained through other activities of the DTM data collection in the country.