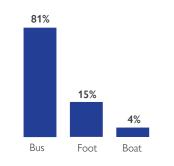

(654 individuals), Cidade de Pemba (470 individuals), Ibo (262 individuals), Meconta (121 individuals), and Metuge (109 individuals). Records note 592 individual movements originating from Palma district. One quarter of the population (25%) were displaced for the first time following attacks in Muidumbe and Nangade. An estimated 75% of observed movements had been displaced prior to this latest movement.



**KEY FIGURES** 

6,711

PEOPLE ON THE MOVE **DURING THE** REPORTING PERIOD

14%

OF THE IDP MOVEMENTS

ORIGINATED FROM **PALMA** 

57%

MAIN REPORTED NEEDS







OF THE REPORTED IDPs ARE LIVING WITH THE HOST COMMUNITY

188 **ELDERLY WERE** REPORTED. REPRESENTING THE LARGEST **VULNERABLE GROUP** 

## **DEMOGRAPHICS**







#### MAIN DISTRICTS OF ORIGIN







## MEANS OF DISPLACEMENT



#### REASON OF DISPLACEMENT







#### TYPE OF MOVEMENTS



#### NUMBER OF TIMES IDPs HAVE BEEN DISPLACED

WHERE ARE IDPs LIVING

Site 42%



### DISPLACEMENT FLOWS BY DISTRICTS (ARRIVALS)



Ancuabe: 8

#### MAIN ARRIVAL DISTRICTS







### SAFETY OF ROADS





Host community

58%











Meconta: 121

From Ancuabe: 8





# ABOUT THE EMERGENCY TRACKING TOOL (ETT)

Due to the volume and fluidity of population movements in Cabo Delgado and Nampula, IOM's Displacement Tracking Matrix (DTM) rolled out its Emergency Tracking Tool (ETT) methodology in key areas presenting rapid and important movements of populations, in order to ensure the tracking of population on the move and to identify areas of displacement and settlements, and support the identification of critical needs. Mapping d