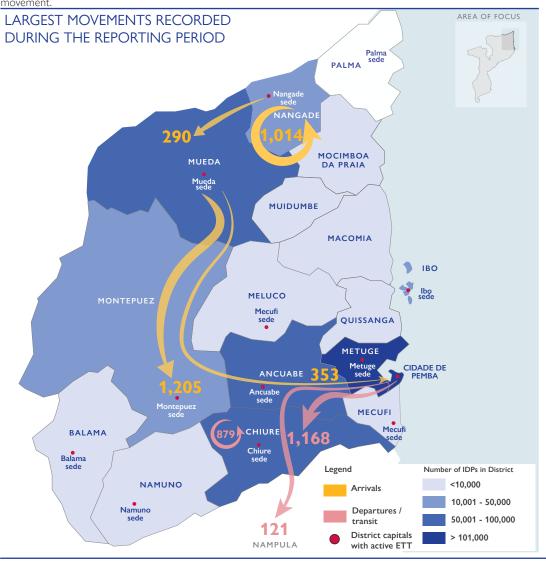

ETT Report: No. 114/11 - 17 August 2021

During the reporting period (11 to 17 August 2021), a total of 139 movements were recorded - 112 arrivals (4,171 individuals), 25 departures (2,480 individuals), and 2 transits (60 individuals). The largest arrivals were recorded in Montepuez (1,247 individuals), Nangade (1,014 individuals), Mueda (654 individuals), Cidade de Pemba (470 individuals), Ibo (262 individuals), Meconta (121 individuals), and Metuge (109 individuals). Records note 592 individual movements originating from Palma district. One quarter of the population (25%) were displaced for the first time following attacks in Muidumbe and Nangade. An estimated 75% of observed movements had been displaced prior to this latest movement.

### DISPLACEMENT FLOWS BY DISTRICTS (ARRIVALS)

Ancuabe: 8

#### MAIN ARRIVAL DISTRICTS