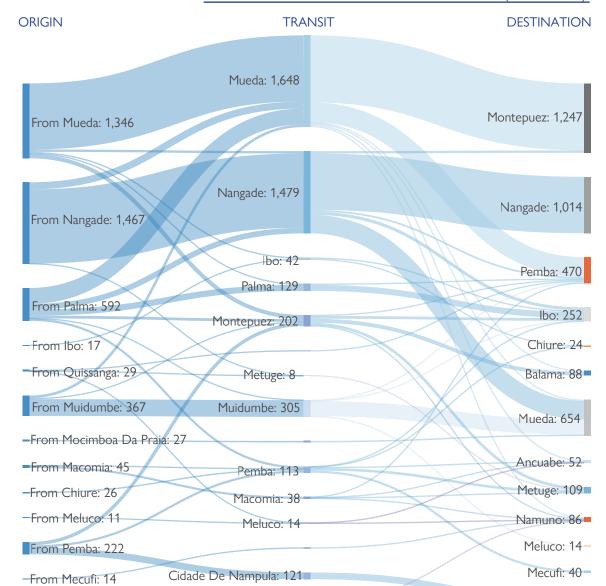

ETT Report: No. 114/11 - 17 August 2021

During the reporting period (11 to 17 August 2021), a total of 139 movements were recorded - 112 arrivals (4,171 individuals), 25 departures (2,480 individuals), and 2 transits (60 individuals). The largest arrivals were recorded in Montepuez (1,247 individuals), Nangade (1,014 individuals), Mueda (654 individuals), Cidade de Pemba (470 individuals), Ibo (262 individuals), Meconta (121 individuals), and Metuge (109 individuals). Records note 592 individual movements originating from Palma district. One quarter of the population (25%) were displaced for the first time following attacks in Muidumbe and Nangade. An estimated 75% of observed movements had been displaced prior to this latest movement.

### DISPLACEMENT FLOWS BY DISTRICTS (ARRIVALS)

Ancuabe: 8

#### MAIN ARRIVAL DISTRICTS