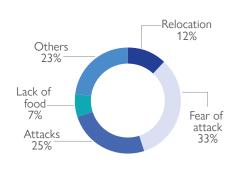

mba (470 individuals), Ibo (262 individuals), Meconta (121 individuals), and Metuge (109 individuals). Records note 592 individual movements originating from Palma district. One quarter of the population (25%) were displaced for the first time following attacks in Muidumbe and Nangade. An estimated 75% of observed movements had been displaced prior to this latest movement.



**KEY FIGURES** 

6,711

PEOPLE ON THE MOVE **DURING THE** REPORTING PERIOD

14%

OF THE IDP MOVEMENTS

ORIGINATED FROM **PALMA** 

57%

MAIN REPORTED NEEDS







OF THE REPORTED IDPs ARE LIVING WITH THE HOST COMMUNITY

188 **ELDERLY WERE** REPORTED. REPRESENTING THE LARGEST **VULNERABLE GROUP** 

## **DEMOGRAPHICS**







#### MAIN DISTRICTS OF ORIGIN







## MEANS OF DISPLACEMENT



#### REASON OF DISPLACEMENT







#### TYPE OF MOVEMENTS



#### NUMBER OF TIMES IDPs HAVE BEEN DISPLACED

WHERE ARE IDPs LIVING

Site 42%



### DISPLACEMENT FLOWS BY DISTRICTS (ARRIVALS)



Ancuabe: 8

#### MAIN ARRIVAL DISTRICTS







### SAFETY OF ROADS





Host community

58%











Meconta: 121

From Ancuabe: 8





# ABOUT THE EMERGENCY TRACKING TOOL (ETT)

Due to the volume and fluidity of population movements in Cabo Delgado and Nampula, IOM's Displacement Tracking Matrix (DTM) rolled out its Emergency Tracking Tool (ETT) methodology in key areas presenting rapid and important movements of populations, in order to ensure the tracking of population on the move and to identify areas of displacement and settlements, and support the identification of critical needs. Mapping displacement trends on a weekly