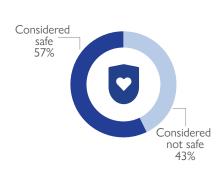

first time following attacks in Muidumbe and Nangade. An estimated 75% of observed movements had been displaced prior to this latest movement.



**KEY FIGURES** 

6,711

PEOPLE ON THE MOVE **DURING THE** REPORTING PERIOD

14%

OF THE IDP MOVEMENTS

ORIGINATED FROM **PALMA** 

57%

MAIN REPORTED NEEDS







OF THE REPORTED IDPs ARE LIVING WITH THE HOST COMMUNITY

188 **ELDERLY WERE** REPORTED. REPRESENTING THE LARGEST **VULNERABLE GROUP** 

## **DEMOGRAPHICS**







#### MAIN DISTRICTS OF ORIGIN







## MEANS OF DISPLACEMENT



#### REASON OF DISPLACEMENT







#### TYPE OF MOVEMENTS



#### NUMBER OF TIMES IDPs HAVE BEEN DISPLACED

WHERE ARE IDPs LIVING

Site 42%



### DISPLACEMENT FLOWS BY DISTRICTS (ARRIVALS)



Ancuabe: 8

#### MAIN ARRIVAL DISTRICTS







### SAFETY OF ROADS





Host community

58%











Meconta: 121

From Ancuabe: 8





# ABOUT THE EMERGENCY TRACKING TOOL (ETT)

Due to the volume and fluidity of population movements in Cabo Delgado and Nampula, IOM's Displacement Tracking Matrix (DTM) rolled out its Emergency Tracking Tool (ETT) methodology in key areas presenting rapid and important movements of populations, in order to ensure the tracking of population on the move and to identify areas of displacement and settlements, and support the identification of critical needs. Mapping displacement trends on a weekly basis complements the information obtained through other activities of the DTM data collection in the country.

The objective of the Emergency Tracking Tool (ETT) is to collect information on large and sudden population movements. F