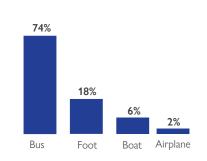

als). Five departures were recorded in Chiure, Ibo, Metuge and Nangade (102 individuals). Three transits were recorded in Montepuez and Namuno (140 individuals). 2,601 of the total number of individuals originated from Palma district. Half of the population (50%) were displaced for the first time, while 50% had been displaced prior to this latest movement.



**KEY FIGURES** 

6,289

PEOPLE ON THE MOVE **DURING THE** REPORTING PERIOD



OF THE IDP MOVEMENTS ORIGINATED FROM **PALMA** 

41%

49%

OF THE IDPs REPORTED ARE CHILDREN

# 72%

OF THE REPORTED IDPs ARE LIVING WITH THE HOST COMMUNITY

218

**ELDERLY WERE** REPORTED. REPRESENTING THE LARGEST **VULNERABLE GROUP** 

#### **DEMOGRAPHICS**









MAIN REPORTED NEEDS





#### MAIN DISTRICTS OF ORIGIN







#### MEANS OF DISPLACEMENT



#### REASON OF DISPLACEMENT











#### NUMBER OF TIMES IDPs HAVE BEEN DISPLACED



WHERE ARE IDPs LIVING

# DISPLACEMENT FLOWS BY DISTRICTS (ARRIVALS)



#### MAIN ARRIVAL DISTRICTS







#### SAFETY OF ROADS













Ancuabe: 47





## ABOUT THE EMERGENCY TRACKING TOOL (ETT)

Due to the volume and fluidity of population movements in Cabo Delgado, IOM's Displacement Tracking Matrix (DTM) rolled out its Emergency Tracking Tool (ETT) methodology in key areas presenting rapid and important movements of populations, in order to ensure the tracking of population on the move and to identify areas of displacement and settlements, and support the identification of critical needs. Mapping displacement trends on a weekly basis complements the information obtained through other activitie