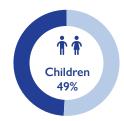

**KEY FIGURES** 

6,289

PEOPLE ON THE MOVE **DURING THE** REPORTING PERIOD

OF THE IDP MOVEMENTS ORIGINATED FROM **PALMA** 

41%

49%

OF THE IDPs REPORTED ARE CHILDREN

#### **DEMOGRAPHICS**

MAIN REPORTED NEEDS