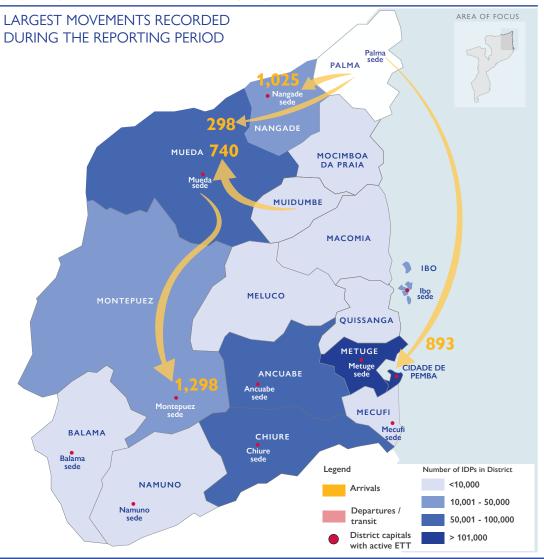

ETT Report: No. 108/07 - 13 July 2021

During the reporting period (07 to 13 July 2021), a total of 187 movements were recorded - 179 arrivals (6,047 individuals), 5 departures (102 individuals), and 3 transits (140 individuals). The largest arrivals were recorded in Montepuez (1,298 individuals), Mueda (1,177 individuals), Cidade de Pemba (1,125 individuals), Nangade (1,025 individuals), Metuge (392 individuals), Balama (371 individuals), Ibo (262 individuals) and Namuno (151 individuals). Five departures were recorded in Chiure, Ibo, Metuge and Nangade (102 individuals). Three transits were recorded in Montepuez and Namuno (140 individuals). 2,601 of the total number of individuals originated from Palma district. Half of the population (50%) were displaced for the first time, while 50% had been displaced prior to this latest movement.

# DISPLACEMENT FLOWS BY DISTRICTS (ARRIVALS)

#### MAIN ARRIVAL DISTRICTS