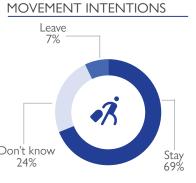

alma district. Half of the population (50%) were displaced for the first time, while 50% had been displaced prior to this latest movement.



**KEY FIGURES** 

6,289

PEOPLE ON THE MOVE **DURING THE** REPORTING PERIOD



OF THE IDP MOVEMENTS ORIGINATED FROM **PALMA** 

41%

49%

OF THE IDPs REPORTED ARE CHILDREN

# 72%

OF THE REPORTED IDPs ARE LIVING WITH THE HOST COMMUNITY

218

**ELDERLY WERE** REPORTED. REPRESENTING THE LARGEST **VULNERABLE GROUP** 

#### **DEMOGRAPHICS**









MAIN REPORTED NEEDS





#### MAIN DISTRICTS OF ORIGIN







#### MEANS OF DISPLACEMENT



#### REASON OF DISPLACEMENT











#### NUMBER OF TIMES IDPs HAVE BEEN DISPLACED



WHERE ARE IDPs LIVING

# DISPLACEMENT FLOWS BY DISTRICTS (ARRIVALS)



#### MAIN ARRIVAL DISTRICTS







#### SAFETY OF ROADS













Ancuabe: 47





## ABOUT THE EMERGENCY TRACKING TOOL (ETT)

Due to the volume and fluidity of population movements in Cabo Delgado, IOM's Displacement Tracking Matrix (DTM) rolled out its Emergency Tracking Tool (ETT) methodology in key areas presenting rapid and important movements of populations, in order to ensure the tracking of population on the move and to identify areas of displacement and settlements, and support the identification of critical needs. Mapping displacement trends on a weekly basis complements the information obtained through other activities of the DTM data collection in the country.

The objective of the Emergency Tracking Tool (ETT) is to collect information on large and sudden population movements. Findings from the Emergency Tracking tool aim to provid