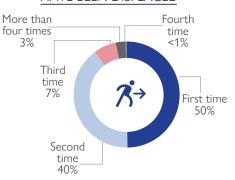

ETT Report: No. 108/07 - 13 July 2021

During the reporting period (07 to 13 July 2021), a total of 187 movements were recorded - 179 arrivals (6,047 individuals), 5 departures (102 individuals), and 3 transits (140 individuals). The largest arrivals were recorded in Montepuez (1,298 individuals), Mueda (1,177 individuals), Cidade de Pemba (1,125 individuals), Nangade (1,025 individuals), Metuge (392 individuals), Balama (371 individuals), Ibo (262 individuals) and Namuno (151 individuals). Five departures were recorded in Chiure, Ibo, Metuge and Nangade (102 individuals). Three transits were recorded in Montepuez and Namuno (140 individuals). 2,601 of the total number of individuals originated from Palma district. Half of the population (50%) were displaced for the first time, while 50% had been displaced prior to this latest movement.

#### NUMBER OF TIMES IDPs HAVE BEEN DISPLACED

WHERE ARE IDPs LIVING