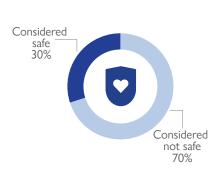

Palma district. Half of the population (50%) were displaced for the first time, while 50% had been displaced prior to this latest movement.



**KEY FIGURES** 

6,289

PEOPLE ON THE MOVE **DURING THE** REPORTING PERIOD



OF THE IDP MOVEMENTS ORIGINATED FROM **PALMA** 

41%

49%

OF THE IDPs REPORTED ARE CHILDREN

# 72%

OF THE REPORTED IDPs ARE LIVING WITH THE HOST COMMUNITY

218

**ELDERLY WERE** REPORTED. REPRESENTING THE LARGEST **VULNERABLE GROUP** 

#### **DEMOGRAPHICS**









MAIN REPORTED NEEDS





#### MAIN DISTRICTS OF ORIGIN







#### MEANS OF DISPLACEMENT



#### REASON OF DISPLACEMENT











#### NUMBER OF TIMES IDPs HAVE BEEN DISPLACED



WHERE ARE IDPs LIVING

# DISPLACEMENT FLOWS BY DISTRICTS (ARRIVALS)



#### MAIN ARRIVAL DISTRICTS







#### SAFETY OF ROADS













Ancuabe: 47





## ABOUT THE EMERGENCY TRACKING TOOL (ETT)

Due to the volume and fluidity of population movements in Cabo Delgado, IOM's Displacement Tracking Matrix (DTM) rolled out its Emergency Tracking Tool (ETT) methodology in key areas presenting rapid and important movements of populations, in order to ensure the tracking of population on the move and to identify areas of displacement and settlements, and support the identification of critical needs. Mapping displacement trends on a weekly basis complements the information obtained through other activities of the DTM data collection in the country.

The objective of the Emergency Tracking Tool (ETT) is to collect information on large and sudden population movements. Findings from the Emergency Tracking tool aim to prov