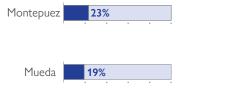

individuals originated from Palma district. Half of the population (50%) were displaced for the first time, while 50% had been displaced prior to this latest movement.



**KEY FIGURES** 

6,289

PEOPLE ON THE MOVE **DURING THE** REPORTING PERIOD



OF THE IDP MOVEMENTS ORIGINATED FROM **PALMA** 

41%

49%

OF THE IDPs REPORTED ARE CHILDREN

# 72%

OF THE REPORTED IDPs ARE LIVING WITH THE HOST COMMUNITY

218

**ELDERLY WERE** REPORTED. REPRESENTING THE LARGEST **VULNERABLE GROUP** 

#### **DEMOGRAPHICS**









MAIN REPORTED NEEDS





#### MAIN DISTRICTS OF ORIGIN







#### MEANS OF DISPLACEMENT



#### REASON OF DISPLACEMENT











#### NUMBER OF TIMES IDPs HAVE BEEN DISPLACED



WHERE ARE IDPs LIVING

# DISPLACEMENT FLOWS BY DISTRICTS (ARRIVALS)



#### MAIN ARRIVAL DISTRICTS







#### SAFETY OF ROADS













Ancuabe: 47





## ABOUT THE EMERGENCY TRACKING TOOL (ETT)

Due to the volume and fluidity of population movements in Cabo Delgado, IOM's Displacement Tracking Matrix (DTM) rolled out its Emergency Tracking Tool (ETT) methodology in key areas presenting rapid and important movements of populations, in order to ensure the tracking of population on the move and to identify areas of displacement and settlements, and support the identification of critical needs. Mapping displacement trends on a weekly basis complements the information obtained through other activities of the DTM data collection in the country.

The objective of the Emergency Tracking Tool (ETT) is to collect information on large and sudden population movements. Findings from the Emergen