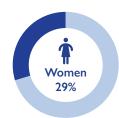

**KEY FIGURES** 

6,289

PEOPLE ON THE MOVE **DURING THE** REPORTING PERIOD

OF THE IDP MOVEMENTS ORIGINATED FROM **PALMA** 

41%

49%

OF THE IDPs REPORTED ARE CHILDREN

#### **DEMOGRAPHICS**

MAIN REPORTED NEEDS