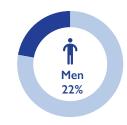

**KEY FIGURES** 

6,289

PEOPLE ON THE MOVE **DURING THE** REPORTING PERIOD

OF THE IDP MOVEMENTS ORIGINATED FROM **PALMA** 

41%

49%

OF THE IDPs REPORTED ARE CHILDREN

#### **DEMOGRAPHICS**

MAIN REPORTED NEEDS