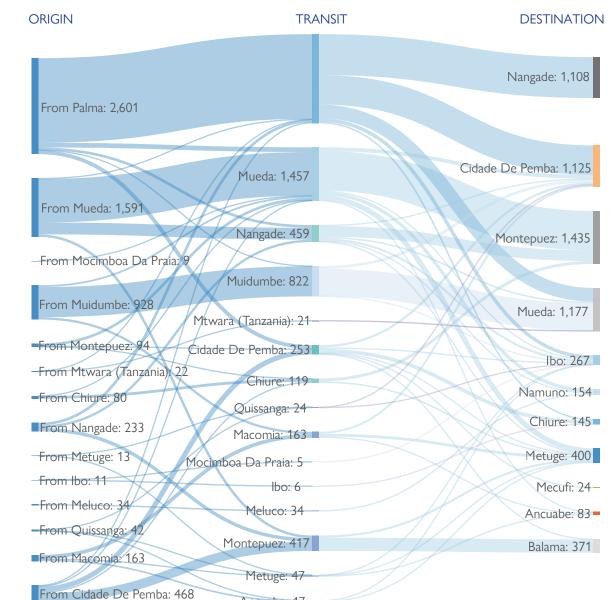

ETT Report: No. 108/07 - 13 July 2021

During the reporting period (07 to 13 July 2021), a total of 187 movements were recorded - 179 arrivals (6,047 individuals), 5 departures (102 individuals), and 3 transits (140 individuals). The largest arrivals were recorded in Montepuez (1,298 individuals), Mueda (1,177 individuals), Cidade de Pemba (1,125 individuals), Nangade (1,025 individuals), Metuge (392 individuals), Balama (371 individuals), Ibo (262 individuals) and Namuno (151 individuals). Five departures were recorded in Chiure, Ibo, Metuge and Nangade (102 individuals). Three transits were recorded in Montepuez and Namuno (140 individuals). 2,601 of the total number of individuals originated from Palma district. Half of the population (50%) were displaced for the first time, while 50% had been displaced prior to this latest movement.

#### MAIN DISTRICTS OF ORIGIN

# DISPLACEMENT FLOWS BY DISTRICTS (ARRIVALS)

#### MAIN ARRIVAL DISTRICTS