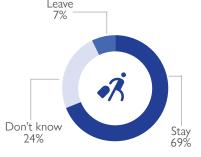

ma district. Half of the population (50%) were displaced for the first time, while 50% had been displaced prior to this latest movement.



**KEY FIGURES** 

6,289

PEOPLE ON THE MOVE **DURING THE** REPORTING PERIOD



OF THE IDP MOVEMENTS ORIGINATED FROM **PALMA** 

41%

49%

OF THE IDPs REPORTED ARE CHILDREN

# 72%

OF THE REPORTED IDPs ARE LIVING WITH THE HOST COMMUNITY

218

**ELDERLY WERE** REPORTED. REPRESENTING THE LARGEST **VULNERABLE GROUP** 

#### **DEMOGRAPHICS**









MAIN REPORTED NEEDS





#### MAIN DISTRICTS OF ORIGIN







#### MEANS OF DISPLACEMENT



#### REASON OF DISPLACEMENT











#### NUMBER OF TIMES IDPs HAVE BEEN DISPLACED



WHERE ARE IDPs LIVING

# DISPLACEMENT FLOWS BY DISTRICTS (ARRIVALS)



#### MAIN ARRIVAL DISTRICTS







#### SAFETY OF ROADS













Ancuabe: 47





## ABOUT THE EMERGENCY TRACKING TOOL (ETT)

Due to the volume and fluidity of population movements in Cabo Delgado, IOM's Displacement Tracking Matrix (DTM) rolled out its Emergency Tracking Tool (ETT) methodology in key areas presenting rapid and important movements of populations, in order to ensure the tracking of population on the move and to identify areas of displacement and settlements, and support the identification of critical needs. Mapping displacement trends on a weekly basis complements the information obtained through other activities of the DTM data collection in the country.

The objective of the Emergency Tracking Tool (ETT) is to collect information on large and sudden population movements. Findings from the Emergency Tracking tool aim to provide