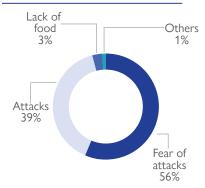

rded in Chiure, Ibo, Metuge and Nangade (102 individuals). Three transits were recorded in Montepuez and Namuno (140 individuals). 2,601 of the total number of individuals originated from Palma district. Half of the population (50%) were displaced for the first time, while 50% had been displaced prior to this latest movement.



**KEY FIGURES** 

6,289

PEOPLE ON THE MOVE **DURING THE** REPORTING PERIOD



OF THE IDP MOVEMENTS ORIGINATED FROM **PALMA** 

41%

49%

OF THE IDPs REPORTED ARE CHILDREN

# 72%

OF THE REPORTED IDPs ARE LIVING WITH THE HOST COMMUNITY

218

**ELDERLY WERE** REPORTED. REPRESENTING THE LARGEST **VULNERABLE GROUP** 

#### **DEMOGRAPHICS**









MAIN REPORTED NEEDS





#### MAIN DISTRICTS OF ORIGIN







#### MEANS OF DISPLACEMENT



#### REASON OF DISPLACEMENT











#### NUMBER OF TIMES IDPs HAVE BEEN DISPLACED



WHERE ARE IDPs LIVING

# DISPLACEMENT FLOWS BY DISTRICTS (ARRIVALS)



#### MAIN ARRIVAL DISTRICTS







#### SAFETY OF ROADS













Ancuabe: 47





## ABOUT THE EMERGENCY TRACKING TOOL (ETT)

Due to the volume and fluidity of population movements in Cabo Delgado, IOM's Displacement Tracking Matrix (DTM) rolled out its Emergency Tracking Tool (ETT) methodology in key areas presenting rapid and important movements of populations, in order to ensure the tracking of population on the move and to identify areas of displacement and settlements, and support the identification of critical needs. Mapping displacement trends on a weekly basis complements the information obtained through other activities of the DTM data collection in