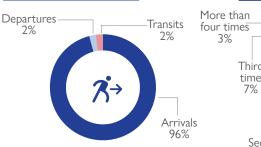

ETT Report: No. 108/07 - 13 July 2021

During the reporting period (07 to 13 July 2021), a total of 187 movements were recorded - 179 arrivals (6,047 individuals), 5 departures (102 individuals), and 3 transits (140 individuals). The largest arrivals were recorded in Montepuez (1,298 individuals), Mueda (1,177 individuals), Cidade de Pemba (1,125 individuals), Nangade (1,025 individuals), Metuge (392 individuals), Balama (371 individuals), Ibo (262 individuals) and Namuno (151 individuals). Five departures were recorded in Chiure, Ibo, Metuge and Nangade (102 individuals). Three transits were recorded in Montepuez and Namuno (140 individuals). 2,601 of the total number of individuals originated from Palma district. Half of the population (50%) were displaced for the first time, while 50% had been displaced prior to this latest movement.

# DISPLACEMENT FLOWS BY DISTRICTS (ARRIVALS)