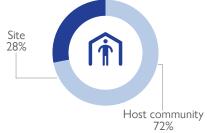

# 72%

OF THE REPORTED IDPs ARE LIVING WITH THE HOST COMMUNITY

218

**ELDERLY WERE** REPORTED. REPRESENTING THE LARGEST **VULNERABLE GROUP** 

#### NUMBER OF TIMES IDPs HAVE BEEN DISPLACED

WHERE ARE IDPs LIVING