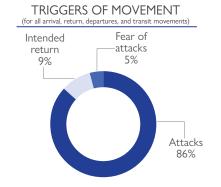

g spent at least 1 month at their previous location.
- TRANSITS: Individuals arriving at the point of assessment, with an intention to spend less than one month at current location.
- · DEPARTURES: Individuals leaving the point of assessment to another location.
- RETURNS: Individuals returning to their locality of origin from previous place of displacement. Please note, the returnee category, for the purpose of DTM data collection, is restricted to individuals who returned to the Location/Bairro of their habitual residence, or an adjacent area based on a free decision. Mozambique displaced persons having returned to districts of origin without having reached their locality of origin are still displaced and as such not counted in the returnee category.











MAIN ARRIVAL DISTRICTS





























## **VULNERABILITIES BY LOCALITY (ARRIVALS)**

| District/Locality   | Number of households | Number of individuals | Number of unaccompanied / separated children | Number of pregnant women | Number of ederly (60 years +) | Number of people with disabilities | Number of people with chronic disease |
|---------------------|----------------------|-----------------------|----------------------------------------------|--------------------------|-------------------------------|------------------------------------|---------------------------------------|
| Namuno              | 2,255                | 11,505                | 5                                            | 109                      | 235                           | 35                                 | 41