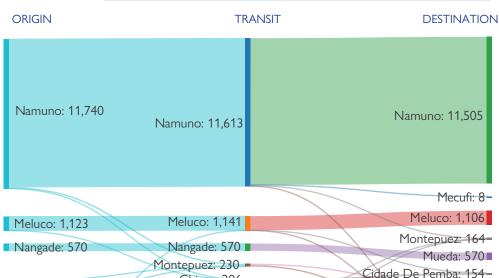

ETT Report: No. 182 / 02 - 08 November 2022

During the reporting period (02 to 08 November 2022), a total of 91 movements were recorded - 64 arrivals (14,327 individuals), 17 departures (934 individuals), 1 transit (64 individuals) and 9 returns (532 individuals). The largest arrival movements were recorded in Namuno (11,505 individuals), Meluco (1,106 individuals), Metuge (577 individuals which includes individuals arriving in Namuapala Site) and Mueda (570 individuals). The largest departure movements were recorded in Nangade (838 individuals). The largest return movement was observed within Quissanga (282 individuals) and from Montepuez to Mocimboa da Praia (148 individuals). The only transit movement was observed from Balama to Montepuez (64 individuals). Of the total population, 77 per cent of mobile groups were displaced for the first time, 4 per cent for a second time and 19 per cent were displaced at least three times.

MAIN ARRIVAL DISTRICTS

## **VULNERABILITIES BY LOCALITY (ARRIVALS)**

| District/Locality   | Number of households | Number of individuals | Number of unaccompanied / separated children | Number of pregnant women | Number of ederly (60 years +) | Number of people with disabilities | Number of people with chronic disease |
|---------------------|----------------------|-----------------------|----------------------------------------------|--------------------------|-------------------------------|------------------------------------|---------------------------------------|
| Namuno              | 2,255                | 11,505                | 5                                            | 109                      | 235                           | 35                                 | 41                                    |
| EPC Cumone B        | 782                  | 3,531                 | -                                            | 16                       | 100                           | 14                                 | 41                                    |
| Milipone            | 1,473                | 7,974                 | 5                                            | 93                       | 135                           | 21                                 | -                                     |
| Meluco              | 490                  | 1,106                 | 6                                            | 7                        | 36                            | 3                                  | 6                                     |
| Meluco sede         | 490                  | 1,106                 | 6                                            | 7                        | 36                            | 3                                  | 6                                     |
| Metuge              | 152                  | 577                   | 2                                            | 16                       | 21                            | 5                                  | -                                     |
| Mieze               | 81                   | 344                   | 2                                            | 7                        | 11                            | 0                                  | -                                     |
| Namuapala           | 71                   | 233                   | -                                            | 9                        | 10                            | 5                                  | -                                     |
| Mueda               | 58                   | 570                   | -                                            | 6                        | 17                            | 0                                  | -                                     |
| Centro de Lyanda    | 58                   | 570                   | -                                            | 6                        | 17                            | 0                                  | -                                     |
| Ibo                 | 53                   | 185                   | -                                            | 3                        | 4                             | 3                                  | -                                     |
| Matemo              | 25                   | 96                    | -                                            | 2                        | -                             | 0                                  | -                                     |
| Quirimba            | 13                   | 54                    | -                                            | -                        | -                             | 0                                  | -                                     |
| Vila do Ibo         | 15                   | 35                    | -                                            | 1                        | 4                             | 3                                  | -                                     |
| Montepuez           | 62                   | 164                   | -                                            | 5                        | 4                             | 0                                  | -                                     |
| Cidade de Montepuez | 39                   | 98                    | -                                            | 5                        | 4                             | 0                                  | -                                     |
| Mapupulo            | 6                    | 18                    | -                                            | -                        | -                             | 0                                  | -                                     |
| Unidade             | 17                   | 48                    | -                                            | -                        | -                             | 0                                  | -                                     |
| Cidade De Pemba     | 32                   | 154                   | -                                            | 3                        | 3                             | 0                                  | -                                     |
| Eduardo Mondlane    | 13                   | 88                    | -                                            | -                        | -                             | 0                                  | -                                     |
| Josina Machel       | 5                    | 14                    | -                                            | -                        | -                             | 0                                  | -                                     |
| Mahate              | 12                   | 42                    | -                                            | 3                        | 2                             | 0                                  | -                                     |
| Paquitequete        | 2                    | 10                    | -                                            | -                        | 1                             | 0                                  | -                                     |
| Ancuabe             | 7                    | 26                    | -                                            | -                        | 1                             | 0                                  | -                                     |
| Centro de Ngeue     | 7                    | 26                    | -                                            | -                        | 1                             | 0                                  | -                                     |
| Chiure              | 5                    | 25                    | -                                            | 1                        | 1                             | 1                                  | -                                     |
| Nahavara            | 5                    | 25                    | -                                            | 1                        | 1                             | 1                                  | -                                     |
| Mecufi              | 2                    | 8                     | -                                            | -                        | -                             | 1                                  | -                                     |
| Muitua              | 2                    | 8                     | -                                            | -                        | -                             | 1                                  | -                                     |
| Quissanga           | 1                    | 7                     | -                                            | -                        | -                             | 0                                  | -                                     |
| Tandanhangue        | 1                    | 7                     | -                                            | -                        | -                             | 0                                  | -                                     |
| Grand Total         | 3,117                | 14,327                | 13                                           | 150                      | 322                           | 48                                 | 47                                    |