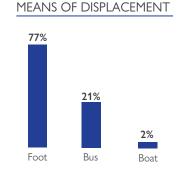

ing spent at least 1 month at their previous location.
- TRANSITS: Individuals arriving at the point of assessment, with an intention to spend less than one month at current location.
- · DEPARTURES: Individuals leaving the point of assessment to another location.
- RETURNS: Individuals returning to their locality of origin from previous place of displacement. Please note, the returnee category, for the purpose of DTM data collection, is restricted to individuals who returned to the Location/Bairro of their habitual residence, or an adjacent area based on a free decision. Mozambique displaced persons having returned to districts of origin without having reached their locality of origin are still displaced and as such not counted in the returnee category.











MAIN ARRIVAL DISTRICTS





























## **VULNERABILITIES BY LOCALITY (ARRIVALS)**

| District/Locality   | Number of households | Number of individuals | Number of unaccompanied / separated children | Number of pregnant women | Number of ederly (60 years +) | Number of people with disabilities | Number of people with chronic disease |
|---------------------|----------------------|-----------------------|----------------------------------------------|--------------------------|-------------------------------|------------------------------------|---------------------------------------|
| Namuno              | 2,255                | 11,505                | 5                                            | 109                      | 235                           | 35                                 | 41