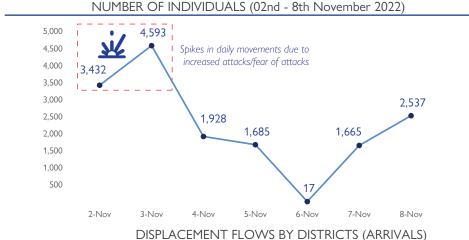

ETT Report: No. 182 / 02 - 08 November 2022

During the reporting period (02 to 08 November 2022), a total of 91 movements were recorded - 64 arrivals (14,327 individuals), 17 departures (934 individuals), 1 transit (64 individuals) and 9 returns (532 individuals). The largest arrival movements were recorded in Namuno (11,505 individuals), Meluco (1,106 individuals), Metuge (577 individuals which includes individuals arriving in Namuapala Site) and Mueda (570 individuals). The largest departure movements were recorded in Nangade (838 individuals). The largest return movement was observed within Quissanga (282 individuals) and from Montepuez to Mocimboa da Praia (148 individuals). The only transit movement was observed from Balama to Montepuez (64 individuals). Of the total population, 77 per cent of mobile groups were displaced for the first time, 4 per cent for a second time and 19 per cent were displaced at least three times.