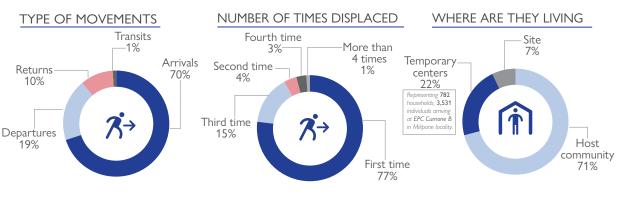

ETT Report: No. 182 / 02 - 08 November 2022

During the reporting period (02 to 08 November 2022), a total of 91 movements were recorded - 64 arrivals (14,327 individuals), 17 departures (934 individuals), 1 transit (64 individuals) and 9 returns (532 individuals). The largest arrival movements were recorded in Namuno (11,505 individuals), Meluco (1,106 individuals), Metuge (577 individuals which includes individuals arriving in Namuapala Site) and Mueda (570 individuals). The largest departure movements were recorded in Nangade (838 individuals). The largest return movement was observed within Quissanga (282 individuals) and from Montepuez to Mocimboa da Praia (148 individuals). The only transit movement was observed from Balama to Montepuez (64 individuals). Of the total population, 77 per cent of mobile groups were displaced for the first time, 4 per cent for a second time and 19 per cent were displaced at least three times.

**TYPES OF MOVEMENT FLOWS:** To capture the dynamic characteristics of migration, the ETT categorizes 4 types of movement flows: arrivals, departures and transits and returns. Each category is dependent on the recorded triggers of movement, duration of movement as well as movement intentions.

- · ARRIVALS: Individuals arriving at the point of assessment having spent at least 1 month at their previous location.
- TRANSITS: Individuals arriving at the point of assessment, with an intention to spend less than one month at current location.
- · DEPARTURES: Individuals leaving the point of assessment to another location.
- RETURNS: Individuals returning to their locality of origin from previous place of displacement. Please note, the returnee category, for the purpose of DTM data collection, is restricted to individuals who returned to the Location/Bairro of their habitual residence, or an adjacent area based on a free decision. Mozambique displaced persons having returned to districts of origin without having reached their locality of origin are still displaced and as such not counted in the returnee category.