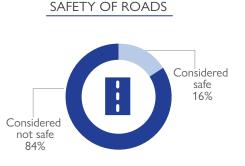

ent at least 1 month at their previous location.
- TRANSITS: Individuals arriving at the point of assessment, with an intention to spend less than one month at current location.
- · DEPARTURES: Individuals leaving the point of assessment to another location.
- RETURNS: Individuals returning to their locality of origin from previous place of displacement. Please note, the returnee category, for the purpose of DTM data collection, is restricted to individuals who returned to the Location/Bairro of their habitual residence, or an adjacent area based on a free decision. Mozambique displaced persons having returned to districts of origin without having reached their locality of origin are still displaced and as such not counted in the returnee category.











MAIN ARRIVAL DISTRICTS





























## **VULNERABILITIES BY LOCALITY (ARRIVALS)**

| District/Locality   | Number of households | Number of individuals | Number of unaccompanied / separated children | Number of pregnant women | Number of ederly (60 years +) | Number of people with disabilities | Number of people with chronic disease |
|---------------------|----------------------|-----------------------|----------------------------------------------|--------------------------|-------------------------------|------------------------------------|---------------------------------------|
| Namuno              | 2,255                | 11,505                | 5                                            | 109                      | 235                           | 35                                 | 41