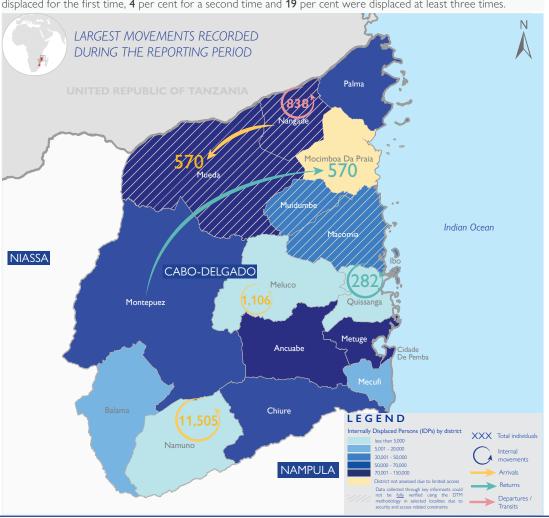

ETT Report: No. 182 / 02 - 08 November 2022

During the reporting period (02 to 08 November 2022), a total of 91 movements were recorded - 64 arrivals (14,327 individuals), 17 departures (934 individuals), 1 transit (64 individuals) and 9 returns (532 individuals). The largest arrival movements were recorded in Namuno (11,505 individuals), Meluco (1,106 individuals), Metuge (577 individuals which includes individuals arriving in Namuapala Site) and Mueda (570 individuals). The largest departure movements were recorded in Nangade (838 individuals). The largest return movement was observed within Quissanga (282 individuals) and from Montepuez to Mocimboa da Praia (148 individuals). The only transit movement was observed from Balama to Montepuez (64 individuals). Of the total population, 77 per cent of mobile groups were displaced for the first time, 4 per cent for a second time and 19 per cent were displaced at least three times.