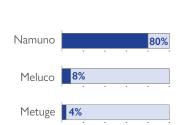

ETT Report: No. 182 / 02 - 08 November 2022

During the reporting period (02 to 08 November 2022), a total of 91 movements were recorded - 64 arrivals (14,327 individuals), 17 departures (934 individuals), 1 transit (64 individuals) and 9 returns (532 individuals). The largest arrival movements were recorded in Namuno (11,505 individuals), Meluco (1,106 individuals), Metuge (577 individuals which includes individuals arriving in Namuapala Site) and Mueda (570 individuals). The largest departure movements were recorded in Nangade (838 individuals). The largest return movement was observed within Quissanga (282 individuals) and from Montepuez to Mocimboa da Praia (148 individuals). The only transit movement was observed from Balama to Montepuez (64 individuals). Of the total population, 77 per cent of mobile groups were displaced for the first time, 4 per cent for a second time and 19 per cent were displaced at least three times.

MAIN ARRIVAL DISTRICTS