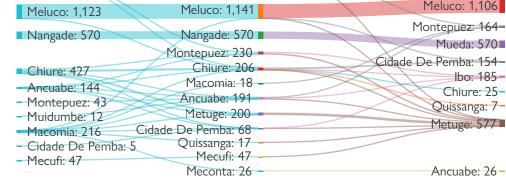

ETT Report: No. 182 / 02 - 08 November 2022

During the reporting period (02 to 08 November 2022), a total of 91 movements were recorded - 64 arrivals (14,327 individuals), 17 departures (934 individuals), 1 transit (64 individuals) and 9 returns (532 individuals). The largest arrival movements were recorded in Namuno (11,505 individuals), Meluco (1,106 individuals), Metuge (577 individuals which includes individuals arriving in Namuapala Site) and Mueda (570 individuals). The largest departure movements were recorded in Nangade (838 individuals). The largest return movement was observed within Quissanga (282 individuals) and from Montepuez to Mocimboa da Praia (148 individuals). The only transit movement was observed from Balama to Montepuez (64 individuals). Of the total population, 77 per cent of mobile groups were displaced for the first time, 4 per cent for a second time and 19 per cent were displaced at least three times.

MAIN ARRIVAL DISTRICTS

## **VULNERABILITIES BY LOCALITY (ARRIVALS)**

| District/Locality   | Number of households | Number of individuals | Number of unaccompanied / separated children | Number of pregnant women | Number of ederly (60 years +) | Number of people with disabilities | Number of people with chronic disease |
|---------------------|----------------------|-----------------------|----------------------------------------------|--------------------------|-------------------------------|------------------------------------|---------------------------------------|
| Namuno              | 2,255                | 11,505                | 5                                            | 109                      | 235                           | 35                                 | 41                                    |
| EPC Cumone B        | 782                  | 3,531                 | -                                            | 16                       | 100                           | 14                                 | 41                                    |
| Milipone            | 1,473                | 7,974                 | 5                                            | 93                       | 135                           | 21                                 | -                                     |
| Meluco              | 490                  | 1,106                 | 6                                            | 7                        | 36                            | 3                                  | 6                                     |
| Meluco sede         | 490                  | 1,106                 | 6                                            | 7                        | 36                            | 3                                  | 6                                     |
| Metuge              | 152                  | 577                   | 2                                            | 16                       | 21                            | 5                                  | -                                     |
| Mieze               | 81                   | 344                   | 2                                            | 7                        | 11                            | 0                                  | -                                     |
| Namuapala           | 71                   | 233                   | -                                            | 9                        | 10                            | 5                                  | -                                     |
| Mueda               | 58                   | 570                   | -                                            | 6                        | 17                            | 0                                  | -                                     |
| Centro de Lyanda    | 58                   | 570                   | -                                            | 6                        | 17                            | 0                                  | -                                     |
| Ibo                 | 53                   | 185                   | -                                            | 3                        | 4                             | 3                                  | -                                     |
| Matemo              | 25                   | 96                    | -                                            | 2                        | -                             | 0                                  | -                                     |
| Quirimba            | 13                   | 54                    | -                                            | -                        | -                             | 0                                  | -                                     |
| Vila do Ibo         | 15                   | 35                    | -                                            | 1                        | 4                             | 3                                  | -                                     |
| Montepuez           | 62                   | 164                   | -                                            | 5                        | 4                             | 0                                  | -                                     |
| Cidade de Montepuez | 39                   | 98                    | -                                            | 5                        | 4                             | 0                                  | -                                     |
| Mapupulo            | 6                    | 18                    | -                                            | -                        | -                             | 0                                  | -                                     |
| Unidade             | 17                   | 48                    | -                                            | -                        | -                             | 0                                  | -                                     |
| Cidade De Pemba     | 32                   | 154                   | -                                            | 3                        | 3                             | 0                                  | -                                     |
| Eduardo Mondlane    | 13                   | 88                    | -                                            | -                        | -                             | 0                                  | -                                     |
| Josina Machel       | 5                    | 14                    | -                                            | -                        | -                             | 0                                  | -                                     |
| Mahate              | 12                   | 42                    | -                                            | 3                        | 2                             | 0                                  | -                                     |
| Paquitequete        | 2                    | 10                    | -                                            | -                        | 1                             | 0                                  | -                                     |
| Ancuabe             | 7                    | 26                    | -                                            | -                        | 1                             | 0                                  | -                                     |
| Centro de Ngeue     | 7                    | 26                    | -                                            | -                        | 1                             | 0                                  | -                                     |
| Chiure              | 5                    | 25                    | -                                            | 1                        | 1                             | 1                                  | -                                     |
| Nahavara            | 5                    | 25                    | -                                            | 1                        | 1                             | 1                                  | -                                     |
| Mecufi              | 2                    | 8                     | -                                            | -                        | -                             | 1                                  | -                                     |
| Muitua              | 2                    | 8                     | -                                            | -                        | -                             | 1                                  | -                                     |
| Quissanga           | 1                    | 7                     | -                                            | -                        | -                             | 0                                  | -                                     |
| Tandanhangue        | 1                    | 7                     | -                                            | -                        | -                             | 0                                  | -                                     |
| Grand Total         | 3,117                | 14,327                | 13                                           | 150                      | 322                           | 48                                 | 47                                    |