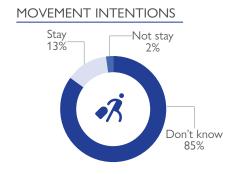

**TYPES OF MOVEMENT FLOWS:** To capture the dynamic characteristics of migration, the ETT categorizes 4 types of movement flows: arrivals, departures and transits and returns. Each category is dependent on the recorded triggers of movement, duration of movement as well as movement intentions.