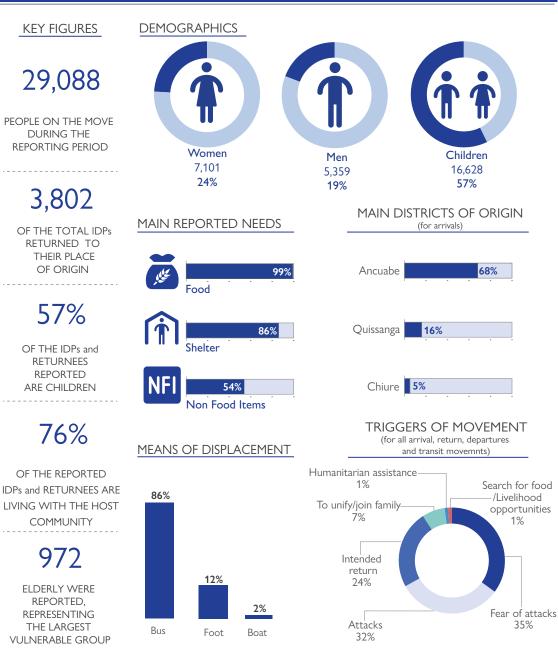

ETT Report: No. 164/29 June - 12 July 2022

During the reporting period (29 June to 12 July 2022), a total of 297 movements were recorded - 215 arrivals (15,957 individuals), 13 transits (6,874 individuals), 30 returns (3,802 individuals), and 39 departures (2,455 individuals). The largest arrival movements were recorded in Metuge (4,712 individuals), Quissanga (2,915 individuals), Cidade de Pemba (2,186 individuals), Montepuez (2,048 individuals), and Macomia (1,005 individuals). The largest transit movement was recorded in Mueda (6,874 individuals). The largest return movements were observed in Quissanga (1,657 individuals), Palma (854 individuals) and Macomia (789 individuals). The largest departure movements were observed in Chiure (1,164 individuals) and Montepuez (456 individuals). Of the total population, 37 per cent of mobile groups were displaced for the first time, and 63 per cent of reported individuals have been displaced more than once prior to this movement.