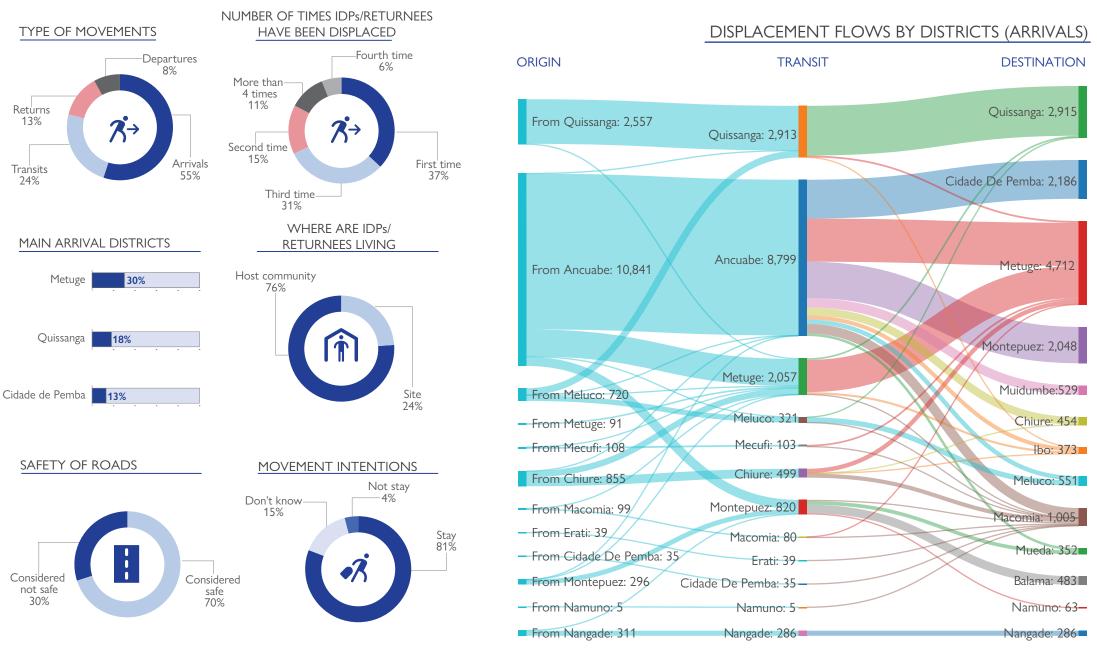

ETT Report: No. 164/29 June - 12 July 2022

During the reporting period (29 June to 12 July 2022), a total of 297 movements were recorded - 215 arrivals (15,957 individuals), 13 transits (6,874 individuals), 30 returns (3,802 individuals), and 39 departures (2,455 individuals). The largest arrival movements were recorded in Metuge (4,712 individuals), Quissanga (2,915 individuals), Cidade de Pemba (2,186 individuals), Montepuez (2,048 individuals), and Macomia (1,005 individuals). The largest transit movement was recorded in Mueda (6,874 individuals). The largest return movements were observed in Quissanga (1,657 individuals), Palma (854 individuals) and Macomia (789 individuals). The largest departure movements were observed in Chiure (1,164 individuals) and Montepuez (456 individuals). Of the total population, 37 per cent of mobile groups were displaced for the first time, and 63 per cent of reported individuals have been displaced more than once prior to this movement.