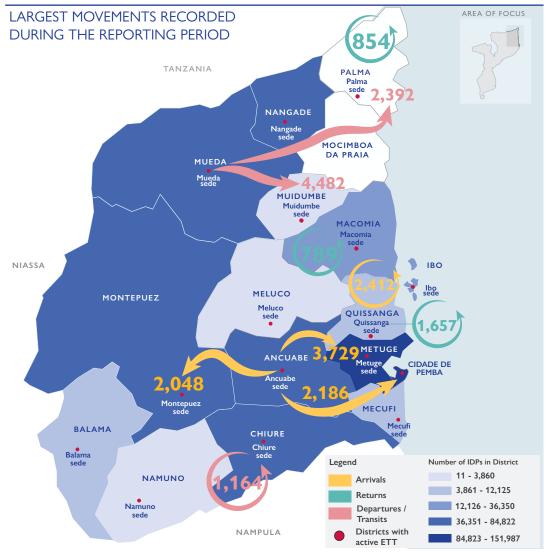

ETT Report: No. 164/29 June - 12 July 2022

During the reporting period (29 June to 12 July 2022), a total of 297 movements were recorded - 215 arrivals (15,957 individuals), 13 transits (6,874 individuals), 30 returns (3,802 individuals), and 39 departures (2,455 individuals). The largest arrival movements were recorded in Metuge (4,712 individuals), Quissanga (2,915 individuals), Cidade de Pemba (2,186 individuals), Montepuez (2,048 individuals), and Macomia (1,005 individuals). The largest transit movement was recorded in Mueda (6,874 individuals). The largest return movements were observed in Quissanga (1,657 individuals), Palma (854 individuals) and Macomia (789 individuals). The largest departure movements were observed in Chiure (1,164 individuals) and Montepuez (456 individuals). Of the total population, 37 per cent of mobile groups were displaced for the first time, and 63 per cent of reported individuals have been displaced more than once prior to this movement.