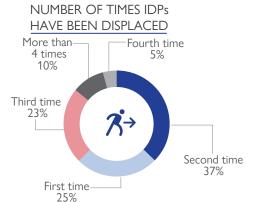

ETT Report: No. 161/25 - 31 May 2022

During the reporting period (25 to 31 May 2022), a total of 128 movements were recorded - 68 arrivals (4,017 individuals), 30 returns (2,230 individuals), 26 departures (614 individuals), and 4 transits (299 individuals). The largest arrival movements were recorded in Macomia (3,089 individuals), Quissanga (278 individuals), Muidumbe (153 individuals) and Meluco (121 individuals). The largest return movements were recorded in Palma (1,587 individuals), Muidumbe (287 individuals), Quissanga (184 individuals) and intended return movements originating from Montepuez (161 individuals). The largest departure movement were observed in Nangade (435 individuals) and Mueda (101 individuals). Of the total population, 25 per cent of mobile groups were displaced for the first time, and 75 per cent of reported individuals have been displaced more than once prior to this movement.