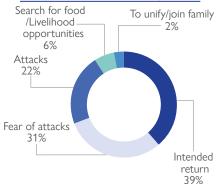

#### TRIGGERS OF MOVEMENT

(for all arrival, return, departures and transit movemnts)