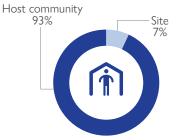

gade (435 individuals) and Mueda (101 individuals). Of the total population, 25 per cent of mobile groups were displaced for the first time, and 75 per cent of reported individuals have been displaced more than once prior to this movement.





7,160

PEOPLE ON THE MOVE DURING THE REPORTING PERIOD

# Women 27%

**DEMOGRAPHICS** 





3,608

OF THE TOTAL IDPs INTEND TO RETURN TO THEIR PLACE OF ORIGIN (2,230 returned)

50%

OF THE IDPs and RETURNEES REPORTED ARE CHILDREN

93%

OF THE REPORTED

IDPs ARE LIVING WITH

THE HOST COMMUNITY

258

ELDERLY WERE REPORTED, REPRESENTING THE LARGEST VULNERABLE GROUP

#### MAIN REPORTED NEEDS











# MAIN DISTRICTS OF ORIGIN (for arrivals)









#### TRIGGERS OF MOVEMENT

(for all arrival, return, departures and transit movemnts)



















#### SAFETY OF ROADS







### DISPLACEMENT FLOWS BY DISTRICTS (ARRIVALS)















## **VULNERABILITIES BY LOCALITY (ARRIVALS)**

| District/Locality | Total number of individuals | Unaccompanied / separated children | Pregnant women | Elderly | People with disabilities |
|-------------------|-----------------------------|------------------------------------|----------------|---------|--------------------------|
| Macomia           | 3,089                       | 8                                  | 28             | 71      | 15                       |
| Nanga B           | 292                         | -                                  | -              | 1       | -                        |
| Napulubo          | 1,235                       | -                                  |