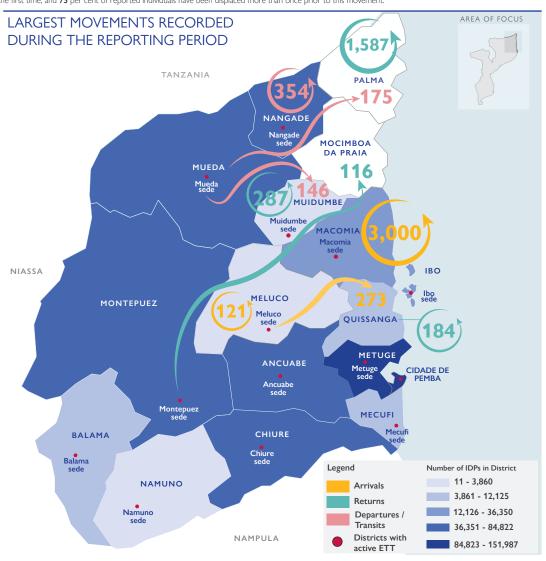

ETT Report: No. 161/25 - 31 May 2022

During the reporting period (25 to 31 May 2022), a total of 128 movements were recorded - 68 arrivals (4,017 individuals), 30 returns (2,230 individuals), 26 departures (614 individuals), and 4 transits (299 individuals). The largest arrival movements were recorded in Macomia (3,089 individuals), Quissanga (278 individuals), Muidumbe (153 individuals) and Meluco (121 individuals). The largest return movements were recorded in Palma (1,587 individuals), Muidumbe (287 individuals), Quissanga (184 individuals) and intended return movements originating from Montepuez (161 individuals). The largest departure movement were observed in Nangade (435 individuals) and Mueda (101 individuals). Of the total population, 25 per cent of mobile groups were displaced for the first time, and 75 per cent of reported individuals have been displaced more than once prior to this movement.