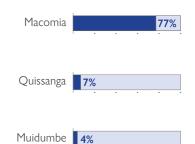

ETT Report: No. 161/25 - 31 May 2022

During the reporting period (25 to 31 May 2022), a total of 128 movements were recorded - 68 arrivals (4,017 individuals), 30 returns (2,230 individuals), 26 departures (614 individuals), and 4 transits (299 individuals). The largest arrival movements were recorded in Macomia (3,089 individuals), Quissanga (278 individuals), Muidumbe (153 individuals) and Meluco (121 individuals). The largest return movements were recorded in Palma (1,587 individuals), Muidumbe (287 individuals), Quissanga (184 individuals) and intended return movements originating from Montepuez (161 individuals). The largest departure movement were observed in Nangade (435 individuals) and Mueda (101 individuals). Of the total population, 25 per cent of mobile groups were displaced for the first time, and 75 per cent of reported individuals have been displaced more than once prior to this movement.

# MAIN DISTRICTS OF ORIGIN (for arrivals)