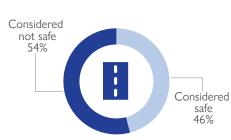

# Women 27%

**DEMOGRAPHICS** 

3,608

OF THE TOTAL IDPs INTEND TO RETURN TO THEIR PLACE OF ORIGIN (2,230 returned)

50%

OF THE IDPs and RETURNEES REPORTED ARE CHILDREN

93%

OF THE REPORTED