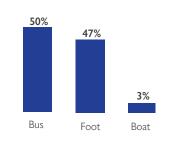

Quissanga (184 individuals) and intended return movements originating from Montepuez (161 individuals). The largest departure movement were observed in Nangade (435 individuals) and Mueda (101 individuals). Of the total population, 25 per cent of mobile groups were displaced for the first time, and 75 per cent of reported individuals have been displaced more than once prior to this movement.





7,160

PEOPLE ON THE MOVE DURING THE REPORTING PERIOD

# Women 27%

**DEMOGRAPHICS** 





3,608

OF THE TOTAL IDPs INTEND TO RETURN TO THEIR PLACE OF ORIGIN (2,230 returned)

50%

OF THE IDPs and RETURNEES REPORTED ARE CHILDREN

93%

OF THE REPORTED

IDPs ARE LIVING WITH

THE HOST COMMUNITY

258

ELDERLY WERE REPORTED, REPRESENTING THE LARGEST VULNERABLE GROUP

#### MAIN REPORTED NEEDS











# MAIN DISTRICTS OF ORIGIN (for arrivals)









#### TRIGGERS OF MOVEMENT

(for all arrival, return, departures and transit movemnts)



















#### SAFETY OF ROADS







### DISPLACEMENT FLOWS BY DISTRICTS (ARRIVALS)















## **VULNERABILITIES BY LOCALITY (ARRIVALS)**

| District/Locality | Total number of individuals | Unaccompanied / separated children | Pregnant women | Elderly | People with disabilities |
|-------------------|-----------------------------|------------------------------------|----------------|---------|--------------------------|
| Macomia           | 3,089                       | 8                                  | 28             | 71      | 15                       |
| Nanga B           | 292                         | -