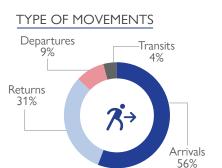

ETT Report: No. 161/25 - 31 May 2022

During the reporting period (25 to 31 May 2022), a total of 128 movements were recorded - 68 arrivals (4,017 individuals), 30 returns (2,230 individuals), 26 departures (614 individuals), and 4 transits (299 individuals). The largest arrival movements were recorded in Macomia (3,089 individuals), Quissanga (278 individuals), Muidumbe (153 individuals) and Meluco (121 individuals). The largest return movements were recorded in Palma (1,587 individuals), Muidumbe (287 individuals), Quissanga (184 individuals) and intended return movements originating from Montepuez (161 individuals). The largest departure movement were observed in Nangade (435 individuals) and Mueda (101 individuals). Of the total population, 25 per cent of mobile groups were displaced for the first time, and 75 per cent of reported individuals have been displaced more than once prior to this movement.