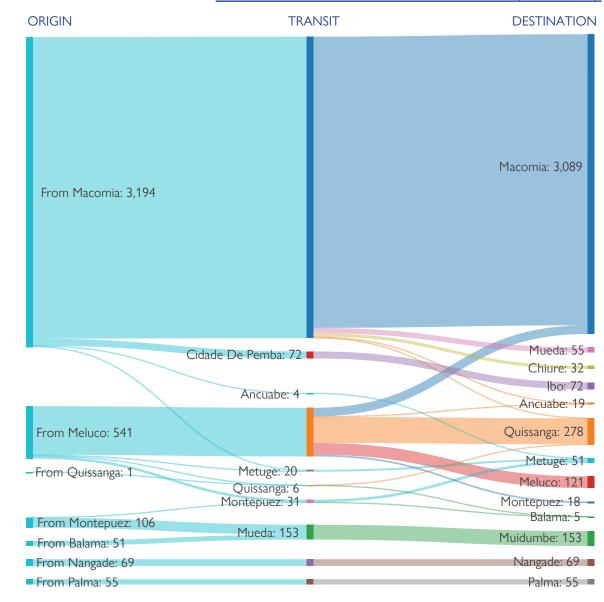

ETT Report: No. 161/25 - 31 May 2022

During the reporting period (25 to 31 May 2022), a total of 128 movements were recorded - 68 arrivals (4,017 individuals), 30 returns (2,230 individuals), 26 departures (614 individuals), and 4 transits (299 individuals). The largest arrival movements were recorded in Macomia (3,089 individuals), Quissanga (278 individuals), Muidumbe (153 individuals) and Meluco (121 individuals). The largest return movements were recorded in Palma (1,587 individuals), Muidumbe (287 individuals), Quissanga (184 individuals) and intended return movements originating from Montepuez (161 individuals). The largest departure movement were observed in Nangade (435 individuals) and Mueda (101 individuals). Of the total population, 25 per cent of mobile groups were displaced for the first time, and 75 per cent of reported individuals have been displaced more than once prior to this movement.

### DISPLACEMENT FLOWS BY DISTRICTS (ARRIVALS)