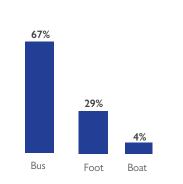

Palma (346 individuals). The largest return movement was observed in Palma (225 individuals). The largest transit movement was observed in Mueda (137 individuals). Of the total population, 44 per cent of mobile groups were displaced for the first time, and 56 per cent of reported individuals have been displaced more than once prior to this movement.





4,722

PEOPLE ON THE MOVE DURING THE REPORTING PERIOD

397

OF THE TOTAL IDPS RETURNED TO THEIR PLACE OF ORIGIN

51%

OF PEOPLE ON THE MOVE REPORTED ARE CHILDREN

70%

OF THE REPORTED
PEOPLE ON THE MOVE
ARE LIVING WITH THE
HOST COMMUNITY

149

ELDERLY WERE REPORTED, REPRESENTING THE LARGEST VULNERABLE GROUP

### DEMOGRAPHICS



Women 1,270 27%



Men 1,021 22%



Children 2,431 51%

#### MAIN REPORTED NEEDS







# MEANS OF DISPLACEMENT



## MAIN DISTRICTS OF ORIGIN (for arrivals)









### TRIGGERS OF MOVEMENT

(for all arrival, return, departures and transit movements)



The depiction and use of boundaries, geographic names, and related data shown on maps and included in this report are not warranted to be error free nor do they imply judgment on the legal status of any territory, endorsement or acceptance of such boundaries by IOM.





























### **VULNERABILITIES BY LOCALITY (ARRIVALS)**

| District/Locality  | Total number of Individuals | Unaccompanied/separated children | Pregnant women | Elderly | People with disabilities |
|--------------------|-----------------------------|----------------------------------|----------------|---------|--------------------------|
| Malua              | 040