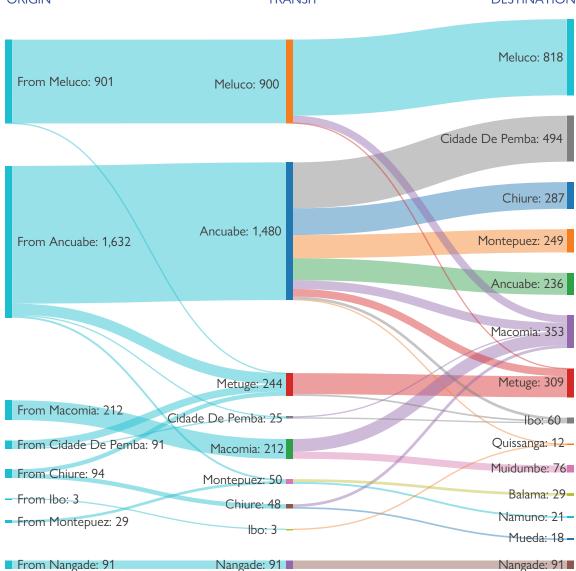

ETT Report: No. 166/20 - 26 July 2022

During the reporting period (20 to 26 July 2022), a total of 101 movements were recorded - 64 arrivals (3,053 individuals), 26 departures (1,135 individuals), 9 returns (397 individuals), and 2 transits (137 individuals). The largest arrival movements were recorded in Meluco (818 individuals), Cidade de Pemba (494 individuals), Macomia (353 individuals), and Metuge (309 individuals). The largest departure movements were recorded in Nangade (346 individuals) and Palma (346 individuals). The largest return movement was observed in Palma (225 individuals). The largest transit movement was observed in Mueda (137 individuals). Of the total population, 44 per cent of mobile groups were displaced for the first time, and 56 per cent of reported individuals have been displaced more than once prior to this movement.

## MAIN DISTRICTS OF ORIGIN (for arrivals)