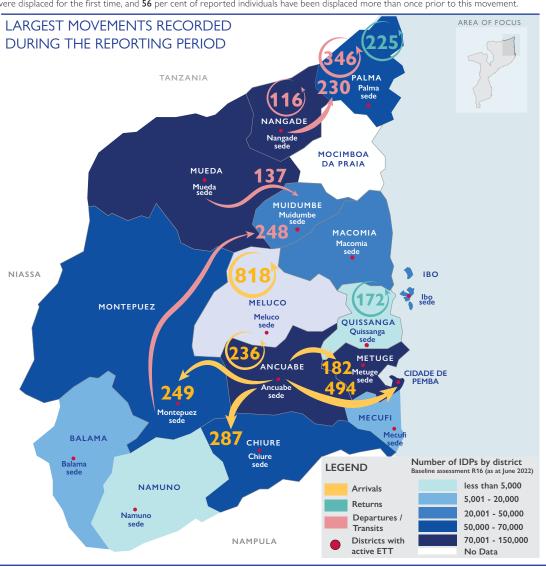

ETT Report: No. 166/20 - 26 July 2022

During the reporting period (20 to 26 July 2022), a total of 101 movements were recorded - 64 arrivals (3,053 individuals), 26 departures (1,135 individuals), 9 returns (397 individuals), and 2 transits (137 individuals). The largest arrival movements were recorded in Meluco (818 individuals), Cidade de Pemba (494 individuals), Macomia (353 individuals), and Metuge (309 individuals). The largest departure movements were recorded in Nangade (346 individuals) and Palma (346 individuals). The largest return movement was observed in Palma (225 individuals). The largest transit movement was observed in Mueda (137 individuals). Of the total population, 44 per cent of mobile groups were displaced for the first time, and 56 per cent of reported individuals have been displaced more than once prior to this movement.