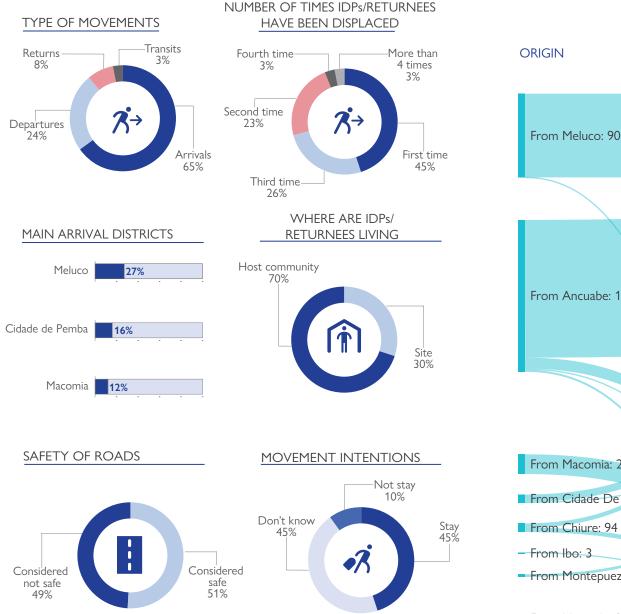

ETT Report: No. 166/20 - 26 July 2022

During the reporting period (20 to 26 July 2022), a total of 101 movements were recorded - 64 arrivals (3,053 individuals), 26 departures (1,135 individuals), 9 returns (397 individuals), and 2 transits (137 individuals). The largest arrival movements were recorded in Meluco (818 individuals), Cidade de Pemba (494 individuals), Macomia (353 individuals), and Metuge (309 individuals). The largest departure movements were recorded in Nangade (346 individuals) and Palma (346 individuals). The largest return movement was observed in Palma (225 individuals). The largest transit movement was observed in Mueda (137 individuals). Of the total population, 44 per cent of mobile groups were displaced for the first time, and 56 per cent of reported individuals have been displaced more than once prior to this movement.

## MAIN DISTRICTS OF ORIGIN (for arrivals)