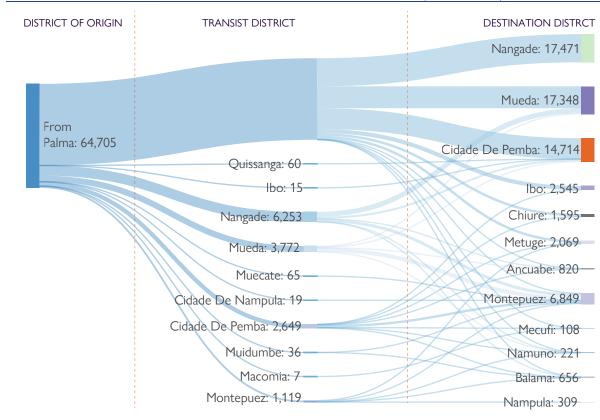

| -                 | -      | -                       |
| Mueda           | Mueda           | 40                                      | 259               | 324    | 35                      |
| Mueda           | Negomano        | 8                                       | 18                | 25     | 1                       |
| Namuno          | Namuno          | -                                       | 6                 | -      | 3                       |
| Nangade         | Nangade         | 456                                     | 304               | 572    | 123                     |
| Grand Total     |                 | 812                                     | 905               | 2,133  | 274                     |

# DISPLACEMENT FLOWS BY DISTRICTS (ARRIVALS)



# DEMOGRAPHIC EVOLUTION PER DAY