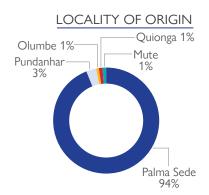

e, Mecufi, Ibo and Pemba districts continue to register significant rise in IDP arrivals since 27 March. On the 1st of June 2021, an estimated number of 606 IDPs were registered in the receiving districts bringing the total number of IDPs to 64,705 people who have been displaced from Palma.

For live update, click here



#### **KEY FIGURES**

64,705

PEOPLE ON THE MOVE **DURING THE** REPORTING PERIOD

43%

OF THE IDPs **REPORTED** ARE CHILDREN

812

UNACCOMPANIED/ **SEPARATED CHILDREN** 

86%

OF THE REPORTED IDPs ARE LIVING WITHIN HOST **COMMUNITIES** 

2,133 **ELDERLY WERE** REPORTED. REPRESENTING THE LARGEST **VULNERABLE GROUP** 

#### **DEMOGRAPHICS**







**PALMA CRISIS** 

## MAIN REPORTED NEEDS







# ON THE 1ST OF JUNE, 2021

ARRIVALS BY DISTRICT



# MEANS OF DISPLACEMENT









### ABOUT THE EMERGENCY TRACKING TOOL

The objective of the Emergency Tracking Tool (ETT) is to collect information on large and sudden population movements, and to provide support to the Government and the humanitarian community by disseminating data on IDPs for ensuring effective humanitarian response to the affected population. Emergency tracking teams and enumerators are deployed to Cidade de Pemba, Mueda, Nangade, Montepuez, Ancuabe, Namuno, Balama, Chiure, Ibo, Metuge and Mecufi districts to collect data on displacement movements on a daily basis.

#### VULNERABILITY BY POSTO OF ARRIVAL

| District        | Posto           | Unaccompanied/<br>Separated<br>Children | Pregnant<br>Women | Ederly | Person w/<br>disability |
|-----------------|-----------------|---------------------