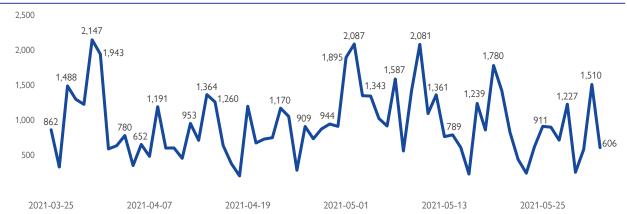

ETT Report: No. 97/ 27 March - 1st June 2021 15:00h

Following the recent attacks in Palma Sede, DTM teams in Nangade, Mueda, Montepuez, Ancuabe, Metuge, Balama, Namuno, Chiure, Mecufi, Ibo and Pemba districts continue to register significant rise in IDP arrivals since 27 March. On the 1st of June 2021, an estimated number of 606 IDPs were registered in the receiving districts bringing the total number of IDPs to 64,705 people who have been displaced from Palma.

# DEMOGRAPHIC EVOLUTION PER DAY