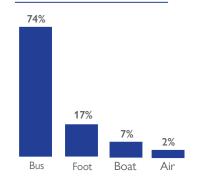

ure, Mecufi, Ibo and Pemba districts continue to register significant rise in IDP arrivals since 27 March. On the 1st of June 2021, an estimated number of 606 IDPs were registered in the receiving districts bringing the total number of IDPs to 64,705 people who have been displaced from Palma.

For live update, click here



#### **KEY FIGURES**

64,705

PEOPLE ON THE MOVE **DURING THE** REPORTING PERIOD

43%

OF THE IDPs **REPORTED** ARE CHILDREN

812

UNACCOMPANIED/ **SEPARATED CHILDREN** 

86%

OF THE REPORTED IDPs ARE LIVING WITHIN HOST **COMMUNITIES** 

2,133 **ELDERLY WERE** REPORTED. REPRESENTING THE LARGEST **VULNERABLE GROUP** 

#### **DEMOGRAPHICS**







**PALMA CRISIS** 

## MAIN REPORTED NEEDS







# ON THE 1ST OF JUNE, 2021

ARRIVALS BY DISTRICT



# MEANS OF DISPLACEMENT









### ABOUT THE EMERGENCY TRACKING TOOL

The objective of the Emergency Tracking Tool (ETT) is to collect information on large and sudden population movements, and to provide support to the Government and the humanitarian community by disseminating data on IDPs for ensuring effective humanitarian response to the affected population. Emergency tracking teams and enumerators are deployed to Cidade de Pemba, Mueda, Nangade, Montepuez, Ancuabe, Namuno, Balama, Chiure, Ibo, Metuge and Mecufi districts to collect data on displacement movements on a daily basis.

#### VULNERABILITY BY POSTO OF ARRIVAL

| District        | Posto           | Unaccompanied/<br>Separated<br>Children | Pregnant<br>Women | Ederly | Person w/<br>disability |
|-----------------|-----------------|-------------------