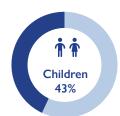

#### **DEMOGRAPHICS**

**PALMA CRISIS** 

#### **KEY FIGURES**

64,705

PEOPLE ON THE MOVE **DURING THE** REPORTING PERIOD

43%

OF THE IDPs **REPORTED** ARE CHILDREN

812

UNACCOMPANIED/ **SEPARATED CHILDREN** 

86%