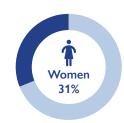

#### **DEMOGRAPHICS**

**PALMA CRISIS** 

#### **KEY FIGURES**

64,705

PEOPLE ON THE MOVE **DURING THE** REPORTING PERIOD

43%

OF THE IDPs **REPORTED** ARE CHILDREN

812

UNACCOMPANIED/ **SEPARATED CHILDREN** 

86%