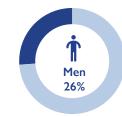

#### **DEMOGRAPHICS**

**PALMA CRISIS** 

#### **KEY FIGURES**

64,705

PEOPLE ON THE MOVE **DURING THE** REPORTING PERIOD

43%

OF THE IDPs **REPORTED** ARE CHILDREN

812

UNACCOMPANIED/ **SEPARATED CHILDREN** 

86%