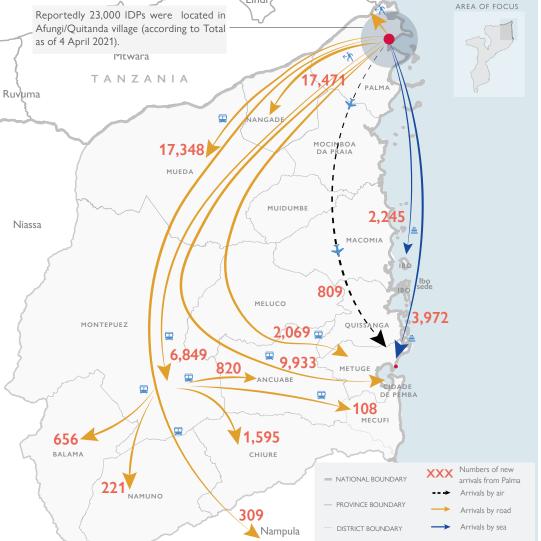

# ON THE 1ST OF JUNE, 2021

ARRIVALS BY DISTRICT

# DISPLACEMENT FLOWS BY DISTRICTS (ARRIVALS)