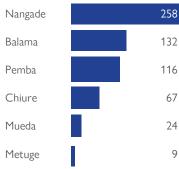

Metuge, Balama, Namuno, Chiure, Mecufi, Ibo and Pemba districts continue to register significant rise in IDP arrivals since 27 March. On the 1st of June 2021, an estimated number of 606 IDPs were registered in the receiving districts bringing the total number of IDPs to 64,705 people who have been displaced from Palma.

For live update, click here



#### **KEY FIGURES**

64,705

PEOPLE ON THE MOVE **DURING THE** REPORTING PERIOD

43%

OF THE IDPs **REPORTED** ARE CHILDREN

812

UNACCOMPANIED/ **SEPARATED CHILDREN** 

86%

OF THE REPORTED IDPs ARE LIVING WITHIN HOST **COMMUNITIES** 

2,133 **ELDERLY WERE** REPORTED. REPRESENTING THE LARGEST **VULNERABLE GROUP** 

#### **DEMOGRAPHICS**







**PALMA CRISIS** 

## MAIN REPORTED NEEDS







# ON THE 1ST OF JUNE, 2021

ARRIVALS BY DISTRICT



# MEANS OF DISPLACEMENT









### ABOUT THE EMERGENCY TRACKING TOOL

The objective of the Emergency Tracking Tool (ETT) is to collect information on large and sudden population movements, and to provide support to the Government and the humanitarian community by disseminating data on IDPs for ensuring effective humanitarian response to the affected population. Emergency tracking teams and enumerators are deployed to Cidade de Pemba, Mueda, Nangade, Montepuez, Ancuabe, Namuno, Balama, Chiure, Ibo, Metuge and Mecufi districts to collect data on displacement movements on a daily basis.

#### VULNERABILITY BY POSTO OF ARRIVAL

| District        | Posto           | Unaccompanied/<br>Separated<br>Children | Pregnant<br>Women | Ederly | Person w/<br>disability |
|-----------------|----------