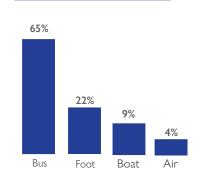

ETT Report: No. 47/ 27 March - 07 April 2021 17:00h

Following the recent attacks in Palma Sede, DTM teams in Nangade, Mueda, Montpuez, and Pemba districts have registered a significant rise in IDP arrivals since 27 March. As of 07 April 2021 17:00h, an estimated number of 12,784 IDPs had been registered arriving by foot, bus, boat and air from Palma to the four districts. People who have been displaced continue to arrive in Nangade on foot and by bus from Nangade to Mueda, Montepuez, and Pemba.

## MEANS OF DISPLACEMENT