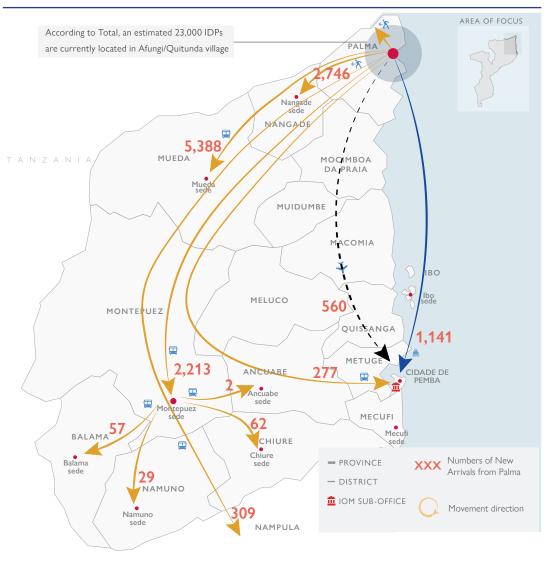

#### MAIN ARRIVAL DISTRICTS

### **VULNERABILITY BY LOCALITY OF ARRIVAL**

| Locality            | Total<br>Individuals | Unaccompanied/<br>Separated<br>Children | Pregnant<br>Women | Elderly | Person w/<br>Disability |
|---------------------|----------------------|-----------------------------------------|-------------------|---------|-------------------------|
| Mueda               | 5,388                | 15                                      | 65                | 87      | 7                       |
| Bairro Lilondo      | 209                  | -                                       | 2                 | 3       | -                       |
| Bairro Maputo       | 51                   | -                                       | 1                 | 3       | -                       |
| Bairro Rovuma-2     | 196                  | -                                       | 1                 | 1       | -                       |
| Mpembe              | 965                  | -                                       | 2                 | 11      | -                       |
| Vila de Mueda       | 3,967                | 15                                      | 59                | 69      | 7                       |
| Nangade             | 2,746                | 90                                      | 55                | 92      | 19                      |
| Sede                | 2,746                | 90                                      | 55                | 92      | 19                      |
| Montepuez           | 2,213                | 20                                      | 21                | 151     | 4                       |
| Centro de Nacaca    | 242                  | 5                                       | 1                 | 14      | -                       |
| Centro de Nanyopo B | 72                   | 1                                       | -                 | -       | -                       |
| Centro de Ntele     | 616                  | 1                                       | 8                 | 32      | 1                       |
| Centro de Piloto    | 183                  | -                                       | -                 | 16      | -                       |
| Cidade de Montepuez | 1,057                | 13                                      | 11                | 87      | 3                       |
| Mapupulo            | 33                   | -                                       | 1                 | 2       | -                       |
| M'Pupene            | 10                   | -                                       | -                 | -       | -                       |
| Cidade De Pemba     | 1,978                | 12                                      | 24                | 38      | 3                       |
| Alto Gingone        | 560                  | 2                                       | 14                | 12      | -                       |
| Eduardo Mondlane    | 55                   | -                                       | 2                 | 1       | -                       |
| Ingonane            | 206                  | -                                       | -                 | 12      | -                       |
| Josina Machel       | 22                   | -                                       | -                 | -       | -                       |
| Mahate              | 25                   | -                                       | -                 | -       | -                       |
| Maringanha          | 29                   | 1                                       | -                 | 2       | -                       |
| Muxara              | 12                   | -                                       | 1                 | -       | -                       |
| Natite              | 74                   | -                                       | 1                 | 4       | -                       |
| Paquitequete        | 995                  | 9                                       | 6                 | 7       | 3                       |
| Cidade De Nampula   | 309                  | -                                       | -                 | -       | -                       |
| Cidade de Nampula   | 309                  | -                                       | -                 | -       | -                       |
| Chiure              | 62                   | -                                       | 1                 | 2       | -                       |
| Nahavara            | 11                   | -                                       | -                 | -       | -                       |
| Vila de Chiúre      | 51                   | -                                       | 1                 | 2       | -                       |
| Balama              | 57                   | 1                                       | 2                 | -       | -                       |
| Ingonane            | 14                   | 1                                       | 0                 | -       | -                       |
| Marimba A           | 8                    | -                                       | 1                 | -       | -                       |
| Marimba B           | 14                   | -                                       | -                 | -       | -                       |
| Ntanta              | 21                   | -                                       | 1                 | -       | -                       |
| Namuno              | 29                   | -                                       | -                 | -       | 3                       |
| Milipone            | 29                   | -                                       | -                 | -       | 3                       |
| Ancuabe             | 2                    | -                                       | -                 | -       | -                       |
| Sede                | 2                    | -                                       | -                 | -       | -                       |
| Grand Total         | 12,784               | 138                                     | 168               | 370     | 36                      |

## DISPLACEMENT FLOWS BY DISTRICTS (ARRIVALS)

**ORIGIN DESTINATION** Mueda: 5,388 Nangade: 2,746 From Palma: 12,805 Cidade De Pemba: 1,978 Nangade: 3,094 Chiure: 62 Namuno: 29 Cidade De Pemba: 21 Ancuabe: 2 Montepuez: 1,084 Balama: 57 Mueda: 33 Montepuez: 2,213