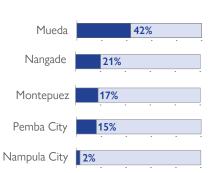

#### MAIN ARRIVAL DISTRICTS

### **VULNERABILITY BY LOCALITY OF ARRIVAL**

| Locality            | Total<br>Individuals | Unaccompanied/<br>Separated<br>Children | Pregnant<br>Women | Elderly | Person w/<br>Disability |
|---------------------|----------------------|-----------------------------------------|-------------------|---------|-------------------------|
| Mueda               | 5,388                | 15                                      | 65                | 87      | 7                       |
| Bairro Lilondo      | 209                  | -                                       | 2                 | 3       | -                       |
| Bairro Maputo       | 51                   | -                                       | 1                 | 3       | -                       |
| Bairro Rovuma-2     | 196                  | -                                       | 1                 | 1       | -                       |
| Mpembe              | 965                  | -                                       | 2                 | 11      | -                       |
| Vila de Mueda       | 3,967                | 15                                      | 59                | 69      | 7                       |
| Nangade             | 2,746                | 90                                      | 55                | 92      | 19                      |
| Sede                | 2,746                | 90                                      | 55                | 92      | 19                      |
| Montepuez           | 2,213                | 20                                      | 21                | 151     | 4                       |
| Centro de Nacaca    | 242                  | 5                                       | 1                 | 14      | -                       |
| Centro de Nanyopo B | 72                   | 1                                       | -                 | -       | -                       |
| Centro de Ntele     | 616                  | 1                                       | 8                 | 32      | 1                       |
| Centro de Piloto    | 183                  | -                                       | -                 | 16      | -                       |
| Cidade de Montepuez | 1,057                | 13                                      | 11                | 87      | 3                       |
| Mapupulo            | 33                   | -                                       | 1                 | 2       | -                       |
| M'Pupene            | 10                   | -                                       | -                 | -       | -                       |
| Cidade De Pemba     | 1,978                | 12                                      | 24                | 38      | 3                       |
| Alto Gingone        | 560                  | 2                                       | 14                | 12      | -                       |
| Eduardo Mondlane    | 55                   | -                                       | 2                 | 1       | -                       |
| Ingonane            | 206                  | -                                       | -                 | 12      | -                       |
| Josina Machel       | 22                   | -                                       | -                 | -       | -                       |
| Mahate              | 25                   | -                                       | -                 | -       | -                       |
| Maringanha          | 29                   | 1                                       | -                 | 2       | -                       |
| Muxara              | 12                   | -                                       | 1                 | -       | -                       |
| Natite              | 74                   | -                                       | 1                 | 4       | -                       |
| Paquitequete        | 995                  | 9                                       | 6                 | 7       | 3                       |
| Cidade De Nampula   | 309                  | -                                       | -                 | -       | -                       |
| Cidade de Nampula   | 309                  | -                                       | -                 | -       | -                       |
| Chiure              | 62                   | -                                       | 1                 | 2       | -                       |
| Nahavara            | 11                   | -                                       | -                 | -       | -                       |
| Vila de Chiúre      | 51                   | -                                       | 1                 | 2       | -                       |
| Balama              | 57                   | 1                                       | 2                 | -       | -                       |
| Ingonane            | 14                   | 1                                       | 0                 | -       | -                       |
| Marimba A           | 8                    | -                                       | 1                 | -       | -                       |
| Marimba B           | 14                   | -                                       | -                 | -       | -                       |
| Ntanta              | 21                   | -                                       | 1                 | -       | -                       |
| Namuno              | 29                   | -                                       | -                 | -       | 3                       |
| Milipone            | 29                   | -                                       | -                 | -       | 3                       |
| Ancuabe             | 2                    | -                                       | -                 | -       | -                       |
| Sede                | 2                    | -                                       | -                 | -       | -                       |
| Grand Total         | 12,784               | 138                                     | 168               | 370     | 36                      |