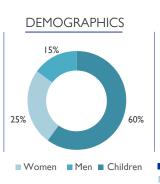

#### SUMMARY OF THE EVENT

Fear of attacks and subsequent confirmed attacks in Ancuabe district by Non-State Armed Groups triggered displacements movements between 02-08 June. Recent attacks in Nduli locality triggered the movements of 4,887 individuals within Ancuabe, Chuire, Quissanga, Balama, Mecufi, Mueda, Macomia, Montepuez, Meluco, Namuno, Nampula, Balama, Metuge and Cidade de Pemba. Approximately 213 IDPs have been identified with vulnerabilities. At least 27% of totl movements observed are departures from sites in Metuge. New arrivals recorded within this report map 996 individuals predominantly moving into sites across Chiure, Metuge and Ancuabe.