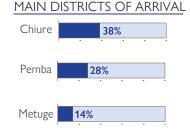

#### SUMMARY OF THE EVENT

Fear of attacks and subsequent confirmed attacks in Ancuabe district by Non-State Armed Groups triggered displacements movements between 02-08 June. Recent attacks in Nduli locality triggered the movements of 4,887 individuals within Ancuabe, Chuire, Quissanga, Balama, Mecufi, Mueda, Macomia, Montepuez, Meluco, Namuno, Nampula, Balama, Metuge and Cidade de Pemba. Approximately 213 IDPs have been identified with vulnerabilities. At least 27% of totl movements observed are departures from sites in Metuge. New arrivals recorded within this report map 996 individuals predominantly moving into sites across Chiure, Metuge and Ancuabe.