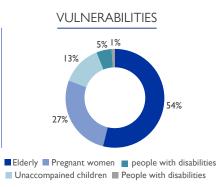

#### SUMMARY OF THE EVENT

Fear of attacks and subsequent confirmed attacks in Ancuabe district by Non-State Armed Groups triggered displacements movements between 02-08 June. Recent attacks in Nduli locality triggered the movements of 4,887 individuals within Ancuabe, Chuire, Quissanga, Balama, Mecufi, Mueda, Macomia, Montepuez, Meluco, Namuno, Nampula, Balama, Metuge and Cidade de Pemba. Approximately 213 IDPs have been identified with vulnerabilities. At least 27% of totl movements observed are departures from sites in Metuge. New arrivals recorded within this report map 996 individuals predominantly moving into sites across Chiure, Metuge and Ancuabe.