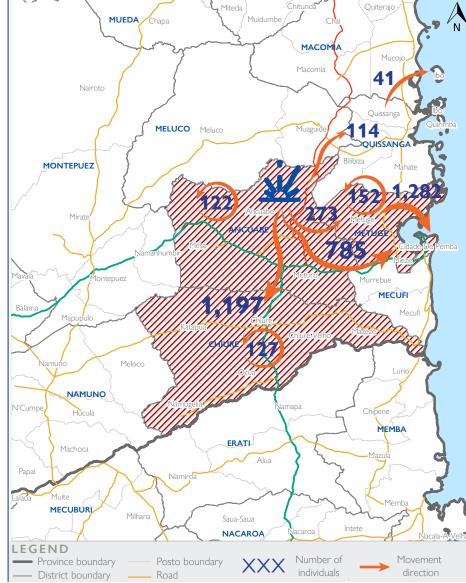

#### SUMMARY OF THE EVENT

Fear of attacks and subsequent confirmed attacks in Ancuabe district by Non-State Armed Groups triggered displacements movements between 02-08 June. Recent attacks in Nduli locality triggered the movements of 4,887 individuals within Ancuabe, Chuire, Quissanga, Balama, Mecufi, Mueda, Macomia, Montepuez, Meluco, Namuno, Nampula, Balama, Metuge and Cidade de Pemba. Approximately 213 IDPs have been identified with vulnerabilities. At least 27% of totl movements observed are departures from sites in Metuge. New arrivals recorded within this report map 996 individuals predominantly moving into sites across Chiure, Metuge and Ancuabe.

#### **KEY INFORMATION**

• LOCATION: Ancuabe, Chuire, Mocomia, Montepuez Meluco, Mueda, Namuno Quissanga, Metuge, Balama, Mecufi, Cidade Nampula and Cidade de Pemba

• DATE OF MOVEMENTS: 02 - 08 June 2022