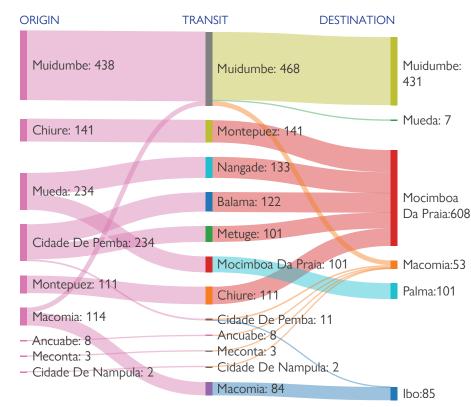

ETT Report: No. 209/12 - 18 April 2023

During the reporting period (12 to 18 April 2023), a total of 57 movements were recorded -27 arrivals (1,285 individuals), 26 departures (2,106 individuals), and 4 returns (31 individuals). The largest arrival movements were recorded in Mocimboa Da Praia (608 individuals). Muidumbe (431 individuals) and Palma (101 individuals). The largest departure movements were recorded in Montepuez (1,163 individuals), Macomia (297 individuals), Nangade (253 individuals) and Cidade de Pemba (249 individuals). The largest return movement was recorded within Quissanga (17 individuals). Only 20 of the mobile groups were displaced for the first time, 61 per cent for a second time and 19 per cent were displaced at least three times.

#### MAIN REPORTED NEEDS

MAIN DISTRICTS OF ORIGIN (for arrivals)

Muidumbe