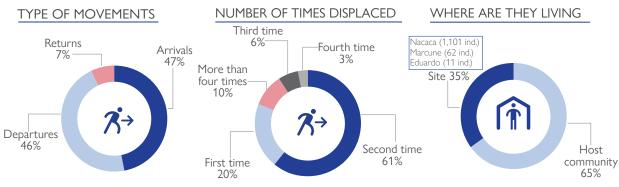

ETT Report: No. 209/12 - 18 April 2023

During the reporting period (12 to 18 April 2023), a total of 57 movements were recorded -27 arrivals (1,285 individuals), 26 departures (2,106 individuals), and 4 returns (31 individuals). The largest arrival movements were recorded in Mocimboa Da Praia (608 individuals). Muidumbe (431 individuals) and Palma (101 individuals). The largest departure movements were recorded in Montepuez (1,163 individuals), Macomia (297 individuals), Nangade (253 individuals) and Cidade de Pemba (249 individuals). The largest return movement was recorded within Quissanga (17 individuals). Only 20 of the mobile groups were displaced for the first time, 61 per cent for a second time and 19 per cent were displaced at least three times.

OF THE REPORTED PEOPLE ON THE MOVE ARE LIVING WITH THE HOST COMMUNITY

95

**ELDERLY WERE** REPORTED. REPRESENTING THE LARGEST **VULNERABLE GROUP**  **DEMOGRAPHICS** 

Women 1.049 31%

868 25% Children 1.505 44%