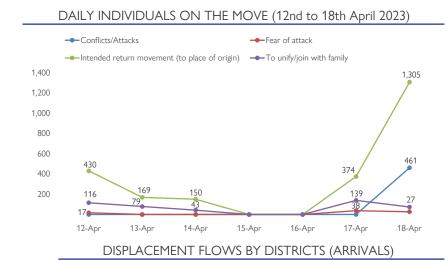

ETT Report: No. 209/12 - 18 April 2023

During the reporting period (12 to 18 April 2023), a total of 57 movements were recorded -27 arrivals (1,285 individuals), 26 departures (2,106 individuals), and 4 returns (31 individuals). The largest arrival movements were recorded in Mocimboa Da Praia (608 individuals). Muidumbe (431 individuals) and Palma (101 individuals). The largest departure movements were recorded in Montepuez (1,163 individuals), Macomia (297 individuals), Nangade (253 individuals) and Cidade de Pemba (249 individuals). The largest return movement was recorded within Quissanga (17 individuals). Only 20 of the mobile groups were displaced for the first time, 61 per cent for a second time and 19 per cent were displaced at least three times.