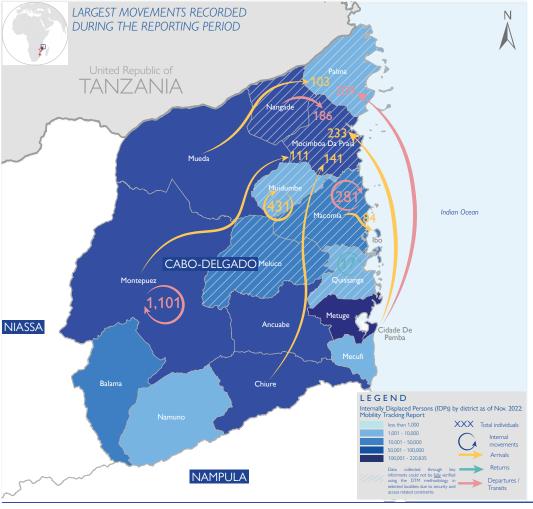

ETT Report: No. 209/12 - 18 April 2023

During the reporting period (12 to 18 April 2023), a total of 57 movements were recorded -27 arrivals (1,285 individuals), 26 departures (2,106 individuals), and 4 returns (31 individuals). The largest arrival movements were recorded in Mocimboa Da Praia (608 individuals). Muidumbe (431 individuals) and Palma (101 individuals). The largest departure movements were recorded in Montepuez (1,163 individuals), Macomia (297 individuals), Nangade (253 individuals) and Cidade de Pemba (249 individuals). The largest return movement was recorded within Quissanga (17 individuals). Only 20 of the mobile groups were displaced for the first time, 61 per cent for a second time and 19 per cent were displaced at least three times.

# VULNERABILITIES BY LOCALITY (ARRIVALS)

| District/Locality/Site | Number of Households | Number of Individuals | Pregnant women | Ederly (60 years +) | People with disabilities |
|------------------------|----------------------|-----------------------|----------------|---------------------|--------------------------|
| Mocimboa Da Praia      | 137                  | 608                   | 18             | 29                  | 21                       |
| Mocimboa Da Praia sede | 137                  | 608                   | 18             | 29                  | 21                       |
| Muidumbe               | 91                   | 431                   | -              | 7                   | -                        |
| Muatide                | 56                   | 278                   | -              | -                   | -                        |
| Muidumbe sede          | 35                   | 153                   | -              | 7                   | -                        |
| Palma                  | 22                   | 101                   | 5              | -                   | -                        |
| Incularino             | 13                   | 61                    | 4              | -                   | -                        |
| Quelimane              | 3                    | 12                    | 1              | -                   | -                        |
| Quilaua                | 6                    | 28                    | -              | -                   | -                        |
| lbo                    | 27                   | 85                    | 2              | 2                   | 1                        |
| Matemo                 | 26                   | 84                    | 2              | 1                   | 1                        |
| Vila do Ibo            | 1                    | 1                     | -              | 1                   | -                        |
| Macomia                | 21                   | 53                    | -              | 2                   | -                        |
| Nanga B                | 2                    | 11                    | -              | 1                   | -                        |
| Napulubo               | 19                   | 42                    | -              | 1                   | -                        |
| Mueda                  | 1                    | 7                     | -              | -                   | -                        |
| Centro de Nandimba     | 1                    | 7                     | -              | -                   | -                        |
| Grand Total            | 299                  | 1,285                 | 25             | 40                  | 22                       |