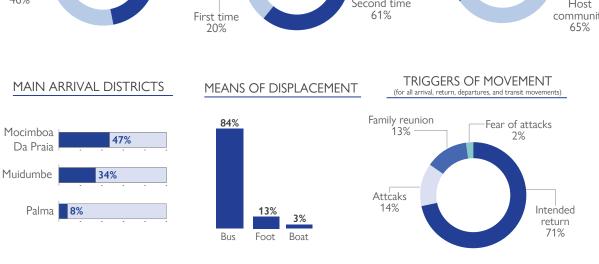

ETT Report: No. 209/12 - 18 April 2023

During the reporting period (12 to 18 April 2023), a total of 57 movements were recorded -27 arrivals (1,285 individuals), 26 departures (2,106 individuals), and 4 returns (31 individuals). The largest arrival movements were recorded in Mocimboa Da Praia (608 individuals). Muidumbe (431 individuals) and Palma (101 individuals). The largest departure movements were recorded in Montepuez (1,163 individuals), Macomia (297 individuals), Nangade (253 individuals) and Cidade de Pemba (249 individuals). The largest return movement was recorded within Quissanga (17 individuals). Only 20 of the mobile groups were displaced for the first time, 61 per cent for a second time and 19 per cent were displaced at least three times.