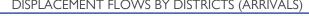

ETT Report: No. 208/05 - 11 April 2023

During the reporting period (05 to 11 April 2023), a total of 43 movements were recorded - 18 arrivals (1,024 individuals), 20 departures (608 individuals), and 5 returns (118 individuals). The largest arrival movements were recorded in Mocimboa Da Praia (836 individuals), and Palma (103 individuals). The largest departure movements were recorded in Macomia (226 individuals), and Nangade (183 individuals). The largest return movement was recorded within Muidumbe (83 individuals). Only 8 of the mobile groups were displaced for the first time, 71 per cent for a second time and 21 per cent were displaced at least three times.

#### MAIN REPORTED NEEDS

MAIN DISTRICTS OF ORIGIN

(for arrivals)

### MAIN ARRIVAL DISTRICTS

Mocimboa