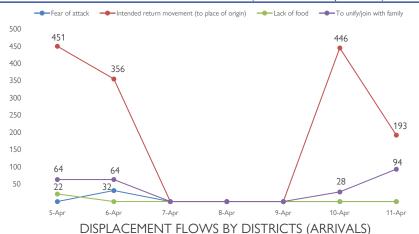

area based on a free decision. Mozambique displaced persons having returned to districts of origin without having reached their locality of origin are still displaced and as such not counted in the returnee category.

The depiction and use of boundaries, geographic names, and related data shown on maps and included in this report are not warranted to be error free nor do they imply judgment on the legal status of any territory, endorsement or acceptance of such boundaries by IOM.









#### WHERE ARE THEY LIVING



### MAIN ARRIVAL DISTRICTS

Mocimboa

#### **MEANS OF DISPLACEMENT**

#### TRIGGERS OF MOVEMENT (for all arrival, return, departures, and transit movements)





#### SAFETY OF ROADS



#### MOVEMENT INTENTIONS



#### DAILY INDIVIDUALS ON THE MOVE (05th to 11th April 2023)





























# VULNERABILITIES BY LOCALITY (ARRIVALS)

| District/Locality/Site | Total number of<br>Households | Total number of Individuals | Pregnant women | Ederly People (60 years +) | People with disabilities |
|------------------------|-------------------------------|-----------------------------|----------------|----------------------------|--------------------------|
| Mocimboa Da Praia      | 160                           | 836                         | 22             | 25                         | 24                       |
| Mocimboa Da Praia Sede | 160                           | 836                         | 22             | 25                         | 24                       |
| Palma                  | 23                            | 103