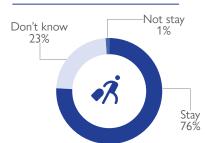

the Location/Bairro of their habitual residence, or an adjacent area based on a free decision. Mozambique displaced persons having returned to districts of origin without having reached their locality of origin are still displaced and as such not counted in the returnee category.

The depiction and use of boundaries, geographic names, and related data shown on maps and included in this report are not warranted to be error free nor do they imply judgment on the legal status of any territory, endorsement or acceptance of such boundaries by IOM.









#### WHERE ARE THEY LIVING



### MAIN ARRIVAL DISTRICTS

Mocimboa

#### **MEANS OF DISPLACEMENT**

#### TRIGGERS OF MOVEMENT (for all arrival, return, departures, and transit movements)





#### SAFETY OF ROADS



#### MOVEMENT INTENTIONS



#### DAILY INDIVIDUALS ON THE MOVE (05th to 11th April 2023)





























# VULNERABILITIES BY LOCALITY (ARRIVALS)

| District/Locality/Site | Total number of<br>Households | Total number of Individuals | Pregnant women | Ederly People (60 years +) | People with disabilities |
|------------------------|-------------------------------|-----------------------------|----------------|----------------------------|--------------------------|
| Mocimboa Da Praia      | 160                           | 836                         | 22             | 25                         | 24                       |
| Mocimboa Da Praia Sede | 160                           | 836                         | 22             | 25                         | 24                       |
| Palma