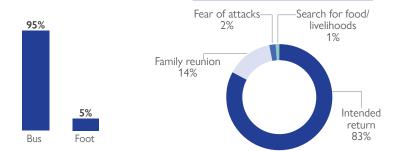

#### **MEANS OF DISPLACEMENT**

#### TRIGGERS OF MOVEMENT (for all arrival, return, departures, and transit movements)