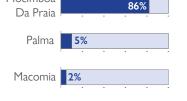

### MAIN ARRIVAL DISTRICTS

Mocimboa

# VULNERABILITIES BY LOCALITY (ARRIVALS)

| District/Locality/Site | Total number of<br>Households | Total number of Individuals | Pregnant women | Ederly People (60 years +) | People with disabilities |
|------------------------|-------------------------------|-----------------------------|----------------|----------------------------|--------------------------|
| Mocimboa Da Praia      | 160                           | 836                         | 22             | 25                         | 24                       |
| Mocimboa Da Praia Sede | 160                           | 836                         | 22             | 25                         | 24                       |
| Palma                  | 23                            | 103                         | 8              | 3                          | -                        |
| Incularino             | 15                            | 61                          | 6              | 2                          | -                        |
| Mua                    | 2                             | 12                          | -              | -                          | -                        |
| Quilaua                | 6                             | 30                          | 2              | 1                          | -                        |
| Macomia                | 12                            | 53                          | 3              | 2                          | -                        |
| Nanga B                | 11                            | 45                          | 3              | 2                          | -                        |
| Napulubo               | 1                             | 8                           | -              | -                          | -                        |
| Namuno                 | 3                             | 21                          | 1              | -                          | -                        |
| Milipone               | 3                             | 21                          | 1              | -                          | -                        |
| Mueda                  | 2                             | 11                          | -              | -                          | -                        |
| Centro de Eduardo      | 2                             | 11                          | -              | -                          | -                        |
| Grand Total            | 200                           | 1,024                       | 34             | 30                         | 24                       |