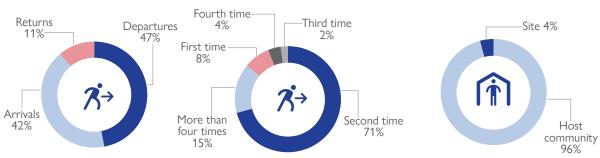

ETT Report: No. 208/05 - 11 April 2023

During the reporting period (05 to 11 April 2023), a total of 43 movements were recorded - 18 arrivals (1,024 individuals), 20 departures (608 individuals), and 5 returns (118 individuals). The largest arrival movements were recorded in Mocimboa Da Praia (836 individuals), and Palma (103 individuals). The largest departure movements were recorded in Macomia (226 individuals), and Nangade (183 individuals). The largest return movement was recorded within Muidumbe (83 individuals). Only 8 of the mobile groups were displaced for the first time, 71 per cent for a second time and 21 per cent were displaced at least three times.

385

22%

**TYPES OF MOVEMENT FLOWS:** To capture the dynamic characteristics of migration, the ETT categorizes 4 types of movement flows: arrivals, departures and transits and returns. Each category is dependent on the recorded triggers of movement, duration of movement as well as movement intentions.

· ARRIVALS: Individuals arriving at the point of assessment with intentions to stay more than 1 month in current

#### location

- TRANSITS: Individuals arriving at the point of assessment, with an intention to spend less than one month at current location.
- **DEPARTURES**: Individuals leaving the point of assessment to another location.
- RETURNS: Individuals returning to their locality of origin from previous place of displacement. Please note, the returnee category, for the purpose of DTM data collection, is restricted to individuals who returned to the Location/Bairro of their habitual residence, or an adjacent area based on a free decision. Mozambique displaced persons having returned to districts of origin without having reached their locality of origin are still displaced and as such not counted in the returnee category.

OF THE REPORTED
PEOPLE ON THE MOVE
ARE LIVING WITH THE
HOST COMMUNITY

51

ELDERLY WERE REPORTED, REPRESENTING THE LARGEST VULNERABLE GROUP