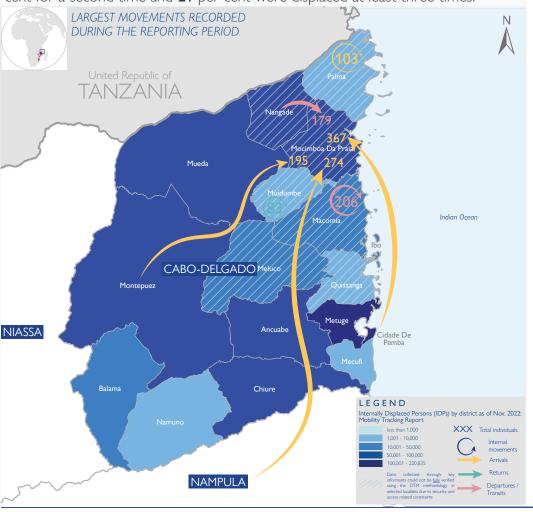

ETT Report: No. 208/05 - 11 April 2023

During the reporting period (05 to 11 April 2023), a total of 43 movements were recorded - 18 arrivals (1,024 individuals), 20 departures (608 individuals), and 5 returns (118 individuals). The largest arrival movements were recorded in Mocimboa Da Praia (836 individuals), and Palma (103 individuals). The largest departure movements were recorded in Macomia (226 individuals), and Nangade (183 individuals). The largest return movement was recorded within Muidumbe (83 individuals). Only 8 of the mobile groups were displaced for the first time, 71 per cent for a second time and 21 per cent were displaced at least three times.