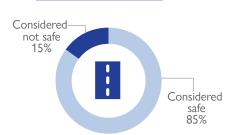

individuals who returned to the Location/Bairro of their habitual residence, or an adjacent area based on a free decision. Mozambique displaced persons having returned to districts of origin without having reached their locality of origin are still displaced and as such not counted in the returnee category.

The depiction and use of boundaries, geographic names, and related data shown on maps and included in this report are not warranted to be error free nor do they imply judgment on the legal status of any territory, endorsement or acceptance of such boundaries by IOM.









#### WHERE ARE THEY LIVING



### MAIN ARRIVAL DISTRICTS

Mocimboa

#### **MEANS OF DISPLACEMENT**

#### TRIGGERS OF MOVEMENT (for all arrival, return, departures, and transit movements)





#### SAFETY OF ROADS



#### MOVEMENT INTENTIONS



#### DAILY INDIVIDUALS ON THE MOVE (05th to 11th April 2023)





























# VULNERABILITIES BY LOCALITY (ARRIVALS)

| District/Locality/Site | Total number of<br>Households | Total number of Individuals | Pregnant women | Ederly People (60 years +) | People with disabilities |
|------------------------|-------------------------------|-----------------------------|----------------|----------------------------|--------------------------|
| Mocimboa Da Praia      | 160                           | 836                         | 22             | 25                         | 24                       |
| Mocimboa Da Praia Sede | 160                           | 836                         | 22             | 25                         | 24