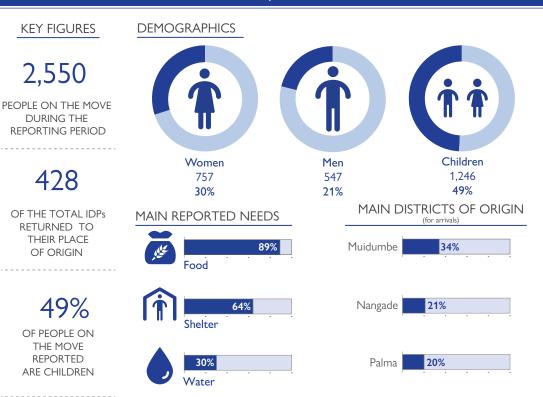

ETT Report: No. 187 / 30 November - 06 December 2022

During the reporting period (**30 November** to **06 December 2022**), a total of **55** movements were recorded - **29** arrivals (**971** individuals), **15** departures (**1,151** individuals), and **11** returns (**428** individuals). The largest arrival movements were recorded in Mueda (**516** individuals), Metuge (**149** individuals), Ibo (**122** individuals), and Palma (**115** individuals). The largest departure movements were recorded in Nangade (**741** individuals), and Mueda (**288** individuals). The largest return movement was observed from Montepuez to Mocimboa da Praia (**315** individuals). Of the total population, **6** per cent of mobile groups were displaced for the first time, **26** per cent for a second time and **68** per cent were displaced at least three times.

## location

67%

OF THE REPORTED PEOPLE ON THE MOVE

ARE LIVING WITH THE

HOST COMMUNITY

104

**ELDERLY WERE** 

REPORTED.

REPRESENTING

THE LARGEST

**VULNERABLE GROUP** 

• TRANSITS: Individuals arriving at the point of assessment, with an intention to spend less than one month at current location.

• DEPARTURES: Individuals leaving the point of assessment to another location.