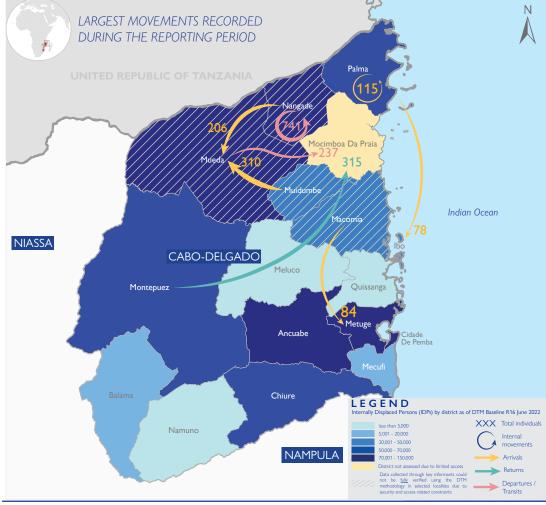

ETT Report: No. 187 / 30 November - 06 December 2022

During the reporting period (**30 November** to **06 December 2022**), a total of **55** movements were recorded - **29** arrivals (**971** individuals), **15** departures (**1,151** individuals), and **11** returns (**428** individuals). The largest arrival movements were recorded in Mueda (**516** individuals), Metuge (**149** individuals), Ibo (**122** individuals), and Palma (**115** individuals). The largest departure movements were recorded in Nangade (**741** individuals), and Mueda (**288** individuals). The largest return movement was observed from Montepuez to Mocimboa da Praia (**315** individuals). Of the total population, **6** per cent of mobile groups were displaced for the first time, **26** per cent for a second time and **68** per cent were displaced at least three times.