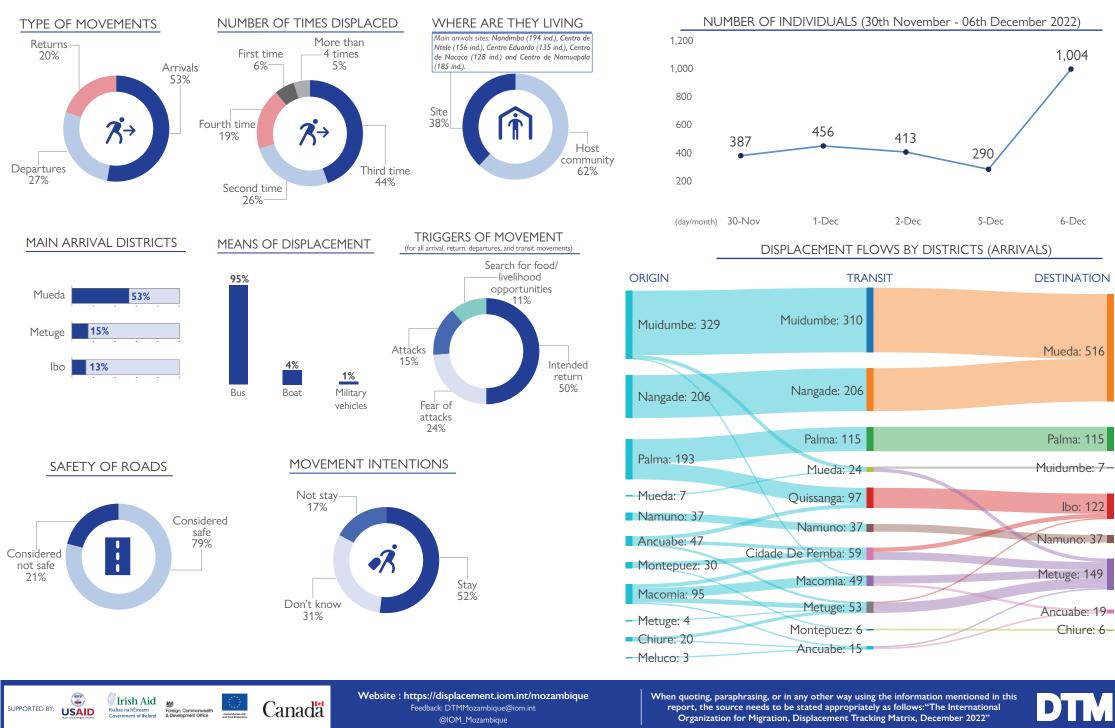

ETT Report: No. 187 / 30 November - 06 December 2022

During the reporting period (**30 November** to **06 December 2022**), a total of **55** movements were recorded - **29** arrivals (**971** individuals), **15** departures (**1,151** individuals), and **11** returns (**428** individuals). The largest arrival movements were recorded in Mueda (**516** individuals), Metuge (**149** individuals), Ibo (**122** individuals), and Palma (**115** individuals). The largest departure movements were recorded in Nangade (**741** individuals), and Mueda (**288** individuals). The largest return movement was observed from Montepuez to Mocimboa da Praia (**315** individuals). Of the total population, **6** per cent of mobile groups were displaced for the first time, **26** per cent for a second time and **68** per cent were displaced at least three times.

**TYPES OF MOVEMENT FLOWS:** To capture the dynamic characteristics of migration, the ETT categorizes 4 types of movement flows: arrivals, departures and transits and returns. Each category is dependent on the recorded triggers of movement, duration of movement as well as movement intentions.

ARRIVALS: Individuals arriving at the point of assessment with intentions to stay more than 1 month in current

REPRESENTING

THE LARGEST

**VULNERABLE GROUP** 

• TRANSITS: Individuals arriving at the point of assessment, with an intention to spend less than one month at current location.

• DEPARTURES: Individuals leaving the point of assessment to another location.

• RETURNS: Individuals returning to their locality of origin from previous place of displacement. Please note, the returnee category, for the purpose of DTM data collection, is restricted to individuals who returned to the Location/-Bairro of their habitual residence, or an adjacent area based on a free decision. Mozambique displaced persons having returned to districts of origin without having reached their locality of origin are still displaced and as such not counted in the returnee category.