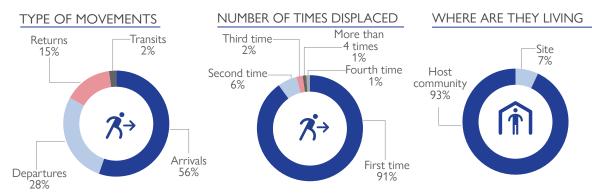

ETT Report: No. 179 / 19 - 25 October 2022

During the reporting period (19 to 25 October 2022), a total of 61 movements were recorded - 34 arrivals (20,021 individuals), 17 departures (1,029 individuals), 9 returns (192 individuals) and 1 transit (60 individuals). The largest arrival movements were recorded in Chiure (15,012 individuals), Montepuez (3,648 individuals), Macomia (318 individuals) and Ancuabe (303 individuals). The largest departure movement was recorded in Montepuez (1,029 individuals). Only one departure movement was recorded in Meluco (60 individuals). The largest return movements was observed within Muidumbe (131 individuals). Of the total population, 91 per cent of mobile groups were displaced for the first time, 6 per cent for a second time and 3 per cent were displaced at least three times.

OF THE REPORTED
PEOPLE ON THE MOVE
ARE LIVING WITH THE
HOST COMMUNITY

245

ELDERLY WERE REPORTED, REPRESENTING THE LARGEST VULNERABLE GROUP

Women 4,957 **23**%

MAIN REPORTED NEEDS

İ

Men 3,764 **18**%

Children 12,581 **59**%