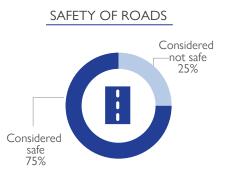

e point of assessment having spent at least 1 month at their previous location
- TRANSITS: Individuals arriving at the point of assessment, with an intention to spend less than one month at current location.
- DEPARTURES: Individuals leaving the boint of assessment to another location.
- RETURNS: Individuals returning to their locality of origin from previous place of displacement. Please note, the returnee category, for the purpose of DTM data collection, is restricted to individuals who returned to the Location/-Bairro of their habitual residence, or an adjacent area based on a free decision.

  Mozambique displaced persons having returned to districts of origin without having reached their locality of origin are still displaced and as such not counted in the returnee category.













Feedback: DTMMozambique@iom.int

@IOM Mozambique

#### NUMBER OF INDIVIDUALS (19th - 25th October 2022)



#### DISPLACEMENT FLOWS BY DISTRICTS (ARRIVALS)





















### VUI NERABILITIES BY LOCALITY (ARRIVALS)

| Ditsrict/Locality | Total number of households | Total number of individuals | Unaccompanied / separated children | Number of pregnant women | Number of ederly | Number of people with disability | Number of people with chronic disease |
|-------------------|----------------------------|-----------------------------|------------------------------------|--------------------------|------------------|----------------------------------|---------------------------------------|
| Chiure            | 3,222                      | 15,012                      | 89