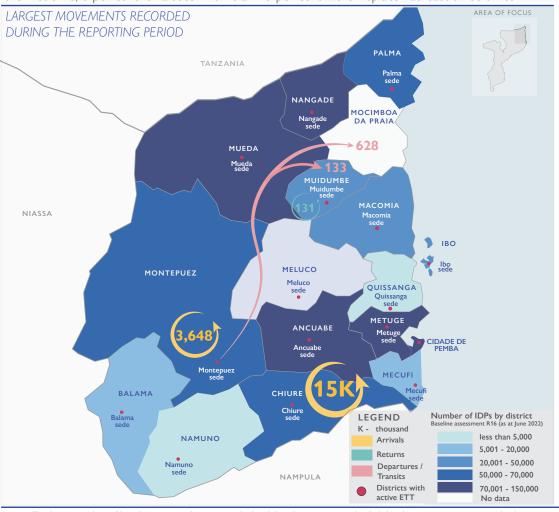

ETT Report: No. 179 / 19 - 25 October 2022

During the reporting period (19 to 25 October 2022), a total of 61 movements were recorded - 34 arrivals (20,021 individuals), 17 departures (1,029 individuals), 9 returns (192 individuals) and 1 transit (60 individuals). The largest arrival movements were recorded in Chiure (15,012 individuals), Montepuez (3,648 individuals), Macomia (318 individuals) and Ancuabe (303 individuals). The largest departure movement was recorded in Montepuez (1,029 individuals). Only one departure movement was recorded in Meluco (60 individuals). The largest return movements was observed within Muidumbe (131 individuals). Of the total population, 91 per cent of mobile groups were displaced for the first time, 6 per cent for a second time and 3 per cent were displaced at least three times.

#### DISPLACEMENT FLOWS BY DISTRICTS (ARRIVALS)