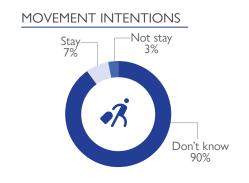

point of assessment having spent at least 1 month at their previous location
- TRANSITS: Individuals arriving at the point of assessment, with an intention to spend less than one month at current location.
- DEPARTURES: Individuals leaving the boint of assessment to another location.
- RETURNS: Individuals returning to their locality of origin from previous place of displacement. Please note, the returnee category, for the purpose of DTM data collection, is restricted to individuals who returned to the Location/-Bairro of their habitual residence, or an adjacent area based on a free decision.

  Mozambique displaced persons having returned to districts of origin without having reached their locality of origin are still displaced and as such not counted in the returnee category.













Feedback: DTMMozambique@iom.int

@IOM Mozambique

#### NUMBER OF INDIVIDUALS (19th - 25th October 2022)



#### DISPLACEMENT FLOWS BY DISTRICTS (ARRIVALS)





















### VUI NERABILITIES BY LOCALITY (ARRIVALS)

| Ditsrict/Locality | Total number of households | Total number of individuals | Unaccompanied / separated children | Number of pregnant women | Number of ederly | Number of people with disability | Number of people with chronic disease |
|-------------------|----------------------------|-----------------------------|------------------------------------|--------------------------|------------------|----------------------------------|---------------------------------------|
| Chiure            | 3,222                      | 15,012                      | 89