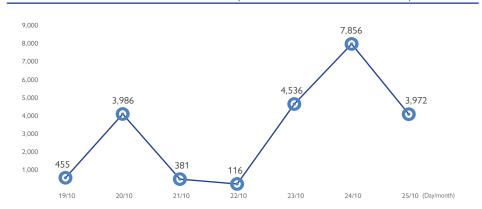

ng at the point of assessment, with an intention to spend less than one month at current location.
- DEPARTURES: Individuals leaving the boint of assessment to another location.
- RETURNS: Individuals returning to their locality of origin from previous place of displacement. Please note, the returnee category, for the purpose of DTM data collection, is restricted to individuals who returned to the Location/-Bairro of their habitual residence, or an adjacent area based on a free decision.

  Mozambique displaced persons having returned to districts of origin without having reached their locality of origin are still displaced and as such not counted in the returnee category.













Feedback: DTMMozambique@iom.int

@IOM Mozambique

#### NUMBER OF INDIVIDUALS (19th - 25th October 2022)



#### DISPLACEMENT FLOWS BY DISTRICTS (ARRIVALS)





















### VUI NERABILITIES BY LOCALITY (ARRIVALS)

| Ditsrict/Locality | Total number of households | Total number of individuals | Unaccompanied / separated children | Number of pregnant women | Number of ederly | Number of people with disability | Number of people with chronic disease |
|-------------------|----------------------------|-----------------------------|------------------------------------|--------------------------|------------------|----------------------------------|---------------------------------------|
| Chiure            | 3,222                      | 15,012                      | 89                                 | 184                      | 150              | 65                               | 7