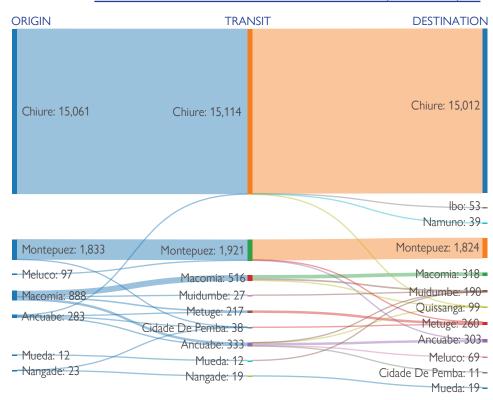

ETT Report: No. 179 / 19 - 25 October 2022

During the reporting period (19 to 25 October 2022), a total of 61 movements were recorded - 34 arrivals (20,021 individuals), 17 departures (1,029 individuals), 9 returns (192 individuals) and 1 transit (60 individuals). The largest arrival movements were recorded in Chiure (15,012 individuals), Montepuez (3,648 individuals), Macomia (318 individuals) and Ancuabe (303 individuals). The largest departure movement was recorded in Montepuez (1,029 individuals). Only one departure movement was recorded in Meluco (60 individuals). The largest return movements was observed within Muidumbe (131 individuals). Of the total population, 91 per cent of mobile groups were displaced for the first time, 6 per cent for a second time and 3 per cent were displaced at least three times.

#### DISPLACEMENT FLOWS BY DISTRICTS (ARRIVALS)