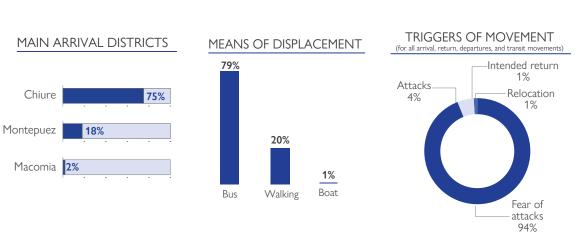

ETT Report: No. 179 / 19 - 25 October 2022

During the reporting period (19 to 25 October 2022), a total of 61 movements were recorded - 34 arrivals (20,021 individuals), 17 departures (1,029 individuals), 9 returns (192 individuals) and 1 transit (60 individuals). The largest arrival movements were recorded in Chiure (15,012 individuals), Montepuez (3,648 individuals), Macomia (318 individuals) and Ancuabe (303 individuals). The largest departure movement was recorded in Montepuez (1,029 individuals). Only one departure movement was recorded in Meluco (60 individuals). The largest return movements was observed within Muidumbe (131 individuals). Of the total population, 91 per cent of mobile groups were displaced for the first time, 6 per cent for a second time and 3 per cent were displaced at least three times.

## MAIN DISTRICTS OF ORIGIN

91% Water

Montepuez 18%

Chiure