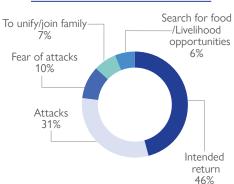

KEY FIGURES DEMOGRAPHICS

4,534

PEOPLE ON THE MOVE DURING THE REPORTING PERIOD

2,810

OF THE TOTAL IDPs INTEND TO RETURN TO THEIR PLACE OF ORIGIN (1,751 returned)

52%

OF THE IDPs REPORTED ARE CHILDREN

91%

### TRIGGERS OF MOVEMENT

(for all arrival, return, departures and transit movemnts)

MAIN ARRIVAL DISTRICTS

Palma 4%

Nangade 4%

88%

Macomia

Montepuez: 36