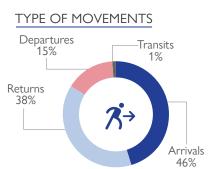

During the reporting period (18 to 24 May 2022), a total of 93 movements were recorded - 36 arrivals (2,088 individuals), 31 returns (1,751 individuals), 25 departures (670 individuals), and 1 transit (25 individuals). The largest arrival movement was recorded in Macomia (1,844 individuals). The largest return movements were recorded in Palma (1,026 individuals), Macomia (256 individuals), Montepuez (247 individuals) and Muidumbe (377 individuals). The largest departure movement was observed in Nangade (533 individuals). The largest transit movement was observed in Mueda (25 individuals). Of the total population, 12 per cent of mobile groups were displaced for the first time, and 88 per cent of reported individuals have been displaced more than once prior to this movement.