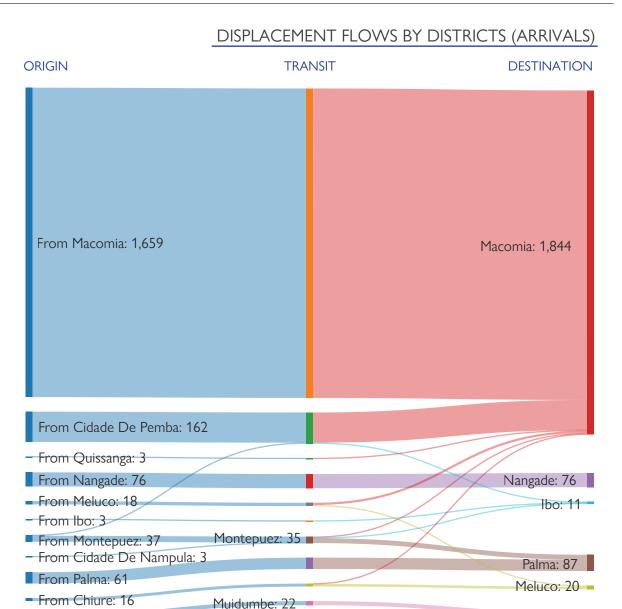

During the reporting period (18 to 24 May 2022), a total of 93 movements were recorded - 36 arrivals (2,088 individuals), 31 returns (1,751 individuals), 25 departures (670 individuals), and 1 transit (25 individuals). The largest arrival movement was recorded in Macomia (1,844 individuals). The largest return movements were recorded in Palma (1,026 individuals), Macomia (256 individuals), Montepuez (247 individuals) and Muidumbe (377 individuals). The largest departure movement was observed in Nangade (533 individuals). The largest transit movement was observed in Mueda (25 individuals). Of the total population, 12 per cent of mobile groups were displaced for the first time, and 88 per cent of reported individuals have been displaced more than once prior to this movement.

## MAIN DISTRICTS OF ORIGIN (for arrivals)

### TRIGGERS OF MOVEMENT

(for all arrival, return, departures and transit movemnts)

MAIN ARRIVAL DISTRICTS

Palma 4%

Nangade 4%

88%

Macomia

Montepuez: 36

Namuno: 14 =

From Mujdumbe: 36

From Ancuabe: 14

Mueda: 14