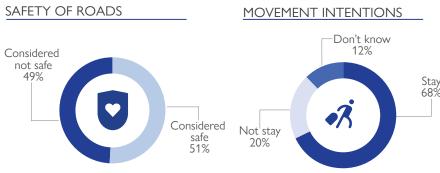

KEY FIGURES DEMOGRAPHICS

4,534

PEOPLE ON THE MOVE DURING THE REPORTING PERIOD

2,810

OF THE TOTAL IDPs INTEND TO RETURN TO THEIR PLACE OF ORIGIN (1,751 returned)

52%

OF THE IDPs REPORTED ARE CHILDREN

91%