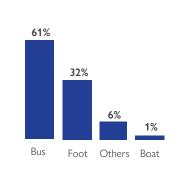

acomia (256 individuals), Montepuez (247 individuals) and Muidumbe (377 individuals). The largest departure movement was observed in Nangade (533 individuals). The largest transit movement was observed in Mueda (25 individuals). Of the total population, 12 per cent of mobile groups were displaced for the first time, and 88 per cent of reported individuals have been displaced more than once prior to this movement.



KEY FIGURES DEMOGRAPHICS

4,534

PEOPLE ON THE MOVE DURING THE REPORTING PERIOD







2,810

OF THE TOTAL IDPs INTEND TO RETURN TO THEIR PLACE OF ORIGIN (1,751 returned)

52%

OF THE IDPs REPORTED ARE CHILDREN

91%

OF THE REPORTED

IDPs ARE LIVING WITH

THE HOST COMMUNITY

156

ELDERLY WERE REPORTED, REPRESENTING THE LARGEST VULNERABLE GROUP

### MAIN REPORTED NEEDS











## MAIN DISTRICTS OF ORIGIN (for arrivals)









### TRIGGERS OF MOVEMENT

(for all arrival, return, departures and transit movemnts)









MAIN ARRIVAL DISTRICTS

Palma 4%

Nangade 4%

88%

Macomia



















Montepuez: 36

Namuno: 14 =

From Mujdumbe: 36

From Ancuabe: 14

Mueda: 14





## **VULNERABILITIES BY LOCALITY (ARRIVALS)**

| District/Locality | Total number of individuals | Unaccompanied / separated children | Pregnant women | Elderly | People with disabilities | People with chronic disease |
|-------------------|-----------------------------|------------------------------------|----------------|---------|--------------------------|-----------------------------|
| Macomia           | 1,844                       | 38                                 | 70