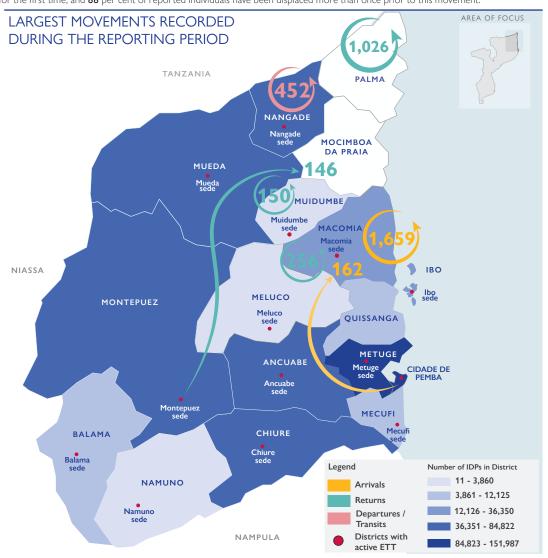

During the reporting period (18 to 24 May 2022), a total of 93 movements were recorded - 36 arrivals (2,088 individuals), 31 returns (1,751 individuals), 25 departures (670 individuals), and 1 transit (25 individuals). The largest arrival movement was recorded in Macomia (1,844 individuals). The largest return movements were recorded in Palma (1,026 individuals), Macomia (256 individuals), Montepuez (247 individuals) and Muidumbe (377 individuals). The largest departure movement was observed in Nangade (533 individuals). The largest transit movement was observed in Mueda (25 individuals). Of the total population, 12 per cent of mobile groups were displaced for the first time, and 88 per cent of reported individuals have been displaced more than once prior to this movement.