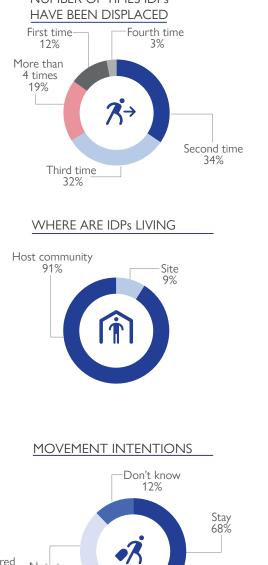

During the reporting period (18 to 24 May 2022), a total of 93 movements were recorded - 36 arrivals (2,088 individuals), 31 returns (1,751 individuals), 25 departures (670 individuals), and 1 transit (25 individuals). The largest arrival movement was recorded in Macomia (1,844 individuals). The largest return movements were recorded in Palma (1,026 individuals), Macomia (256 individuals), Montepuez (247 individuals) and Muidumbe (377 individuals). The largest departure movement was observed in Nangade (533 individuals). The largest transit movement was observed in Mueda (25 individuals). Of the total population, 12 per cent of mobile groups were displaced for the first time, and 88 per cent of reported individuals have been displaced more than once prior to this movement.

KEY FIGURES DEMOGRAPHICS

4,534

PEOPLE ON THE MOVE DURING THE REPORTING PERIOD

2,810

OF THE TOTAL IDPs INTEND TO RETURN TO THEIR PLACE OF ORIGIN (1,751 returned)

52%

OF THE IDPs REPORTED ARE CHILDREN

91%

OF THE REPORTED

IDPs ARE LIVING WITH

THE HOST COMMUNITY

156

ELDERLY WERE REPORTED, REPRESENTING THE LARGEST VULNERABLE GROUP