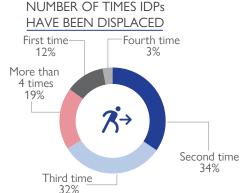

During the reporting period (18 to 24 May 2022), a total of 93 movements were recorded - 36 arrivals (2,088 individuals), 31 returns (1,751 individuals), 25 departures (670 individuals), and 1 transit (25 individuals). The largest arrival movement was recorded in Macomia (1,844 individuals). The largest return movements were recorded in Palma (1,026 individuals), Macomia (256 individuals), Montepuez (247 individuals) and Muidumbe (377 individuals). The largest departure movement was observed in Nangade (533 individuals). The largest transit movement was observed in Mueda (25 individuals). Of the total population, 12 per cent of mobile groups were displaced for the first time, and 88 per cent of reported individuals have been displaced more than once prior to this movement.