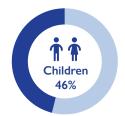

3,873

PEOPLE ON THE MOVE DURING THE REPORTING PERIOD

3,277

OF THE TOTAL IDPs INTEND TO RETURN TO THEIR PLACE OF ORIGIN (2,097 returned)

46%

OF THE IDPs REPORTED ARE CHILDREN

85%

OF THE REPORTED IDPs ARE LIVING WITH THE HOST COMMUNITY