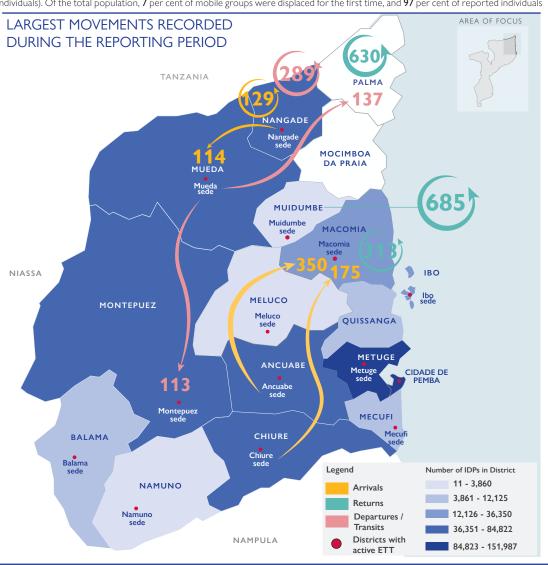

ETT Report: No. 159/11 - 17 May 2022

During the reporting period (11 to 17 May 2022), a total of 91 movements were recorded - 44 returns (2,097 individuals), 23 arrivals (1,036 individuals), 19 departures (472 individuals), and 5 transits (268 individuals). The largest return movements were recorded in Muidumbe (685 individuals), Palma (630 individuals) and Macomia (377 individuals). The largest arrival movements were recorded in Macomia (641 individuals), Cidade de Pemba (137 individuals), Nangade (129 individuals) and Mueda (114 individuals). The largest departure movement was observed in Nangade (339 individuals). The largest transit movement was observed in Mueda (268 individuals). Of the total population, 7 per cent of mobile groups were displaced for the first time, and 97 per cent of reported individuals