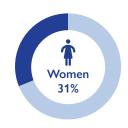

3,873

PEOPLE ON THE MOVE DURING THE REPORTING PERIOD

3,277

OF THE TOTAL IDPs INTEND TO RETURN TO THEIR PLACE OF ORIGIN (2,097 returned)

46%

OF THE IDPs REPORTED ARE CHILDREN

85%

OF THE REPORTED IDPs ARE LIVING WITH THE HOST COMMUNITY