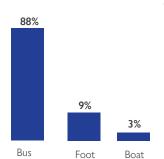

arrival movements were recorded in Macomia (641 individuals), Cidade de Pemba (137 individuals), Nangade (129 individuals) and Mueda (114 individuals). The largest departure movement was observed in Nangade (339 individuals). The largest transit movement was observed in Mueda (268 individuals). Of the total population, 7 per cent of mobile groups were displaced for the first time, and 97 per cent of reported individuals





3,873

PEOPLE ON THE MOVE DURING THE REPORTING PERIOD

3,277

OF THE TOTAL IDPs INTEND TO RETURN TO THEIR PLACE OF ORIGIN (2,097 returned)

46%

OF THE IDPs REPORTED ARE CHILDREN

85%

OF THE REPORTED IDPs ARE LIVING WITH THE HOST COMMUNITY

108

ELDERLY WERE REPORTED, REPRESENTING THE LARGEST VULNERABLE GROUP

## DEMOGRAPHICS







#### MAIN REPORTED NEEDS











## MAIN DISTRICTS OF ORIGIN (for arrivals)









### TRIGGERS OF MOVEMENT

(for all arrival, return, departures and transit movemnts)

























## VULNERABILITIES BY LOCALITY (ARRIVALS)

| District/Locality | Total number of individuals | Unaccompanied / separated children | Pregnant women | Elderly | People with disabilities | People with chronic disease |
|-------------------|-----------------------------|------------------------------------|----------------|---------|--------------------------|-----------------------------|
| Macomia           | 641                         | 15                                 | 15             | 21      | 4                        | 7                           |
| Changane          | 121                         | 4