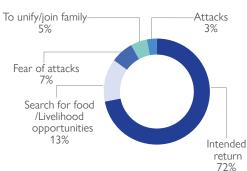

### TRIGGERS OF MOVEMENT

(for all arrival, return, departures and transit movemnts)