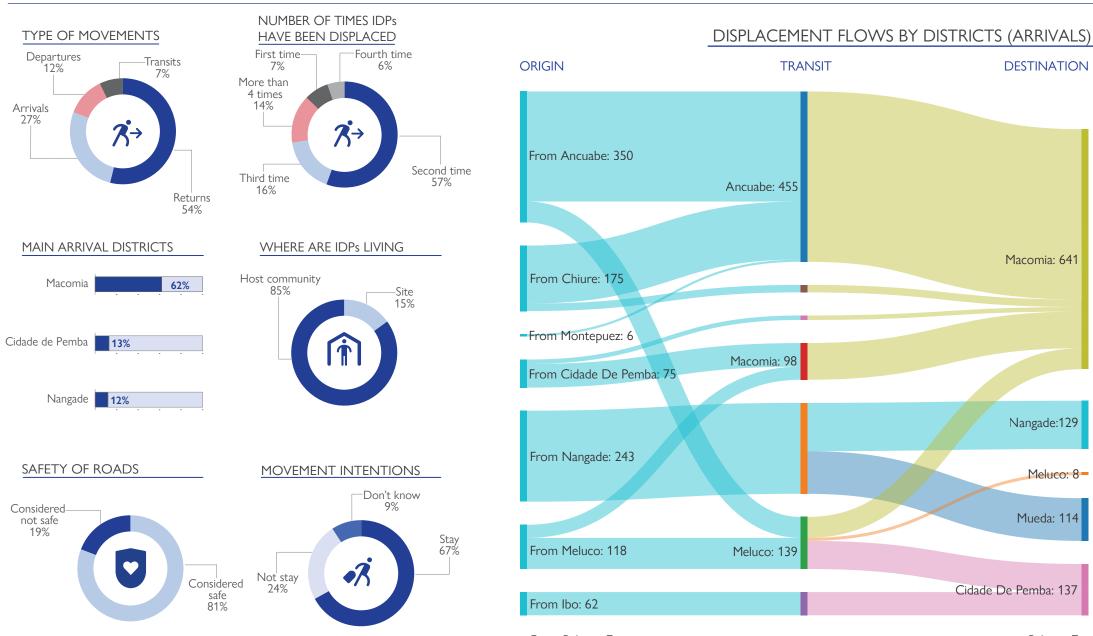

ETT Report: No. 159/11 - 17 May 2022

During the reporting period (11 to 17 May 2022), a total of 91 movements were recorded - 44 returns (2,097 individuals), 23 arrivals (1,036 individuals), 19 departures (472 individuals), and 5 transits (268 individuals). The largest return movements were recorded in Muidumbe (685 individuals), Palma (630 individuals) and Macomia (377 individuals). The largest arrival movements were recorded in Macomia (641 individuals), Cidade de Pemba (137 individuals), Nangade (129 individuals) and Mueda (114 individuals). The largest departure movement was observed in Nangade (339 individuals). The largest transit movement was observed in Mueda (268 individuals). Of the total population, 7 per cent of mobile groups were displaced for the first time, and 97 per cent of reported individuals

3,873

PEOPLE ON THE MOVE DURING THE REPORTING PERIOD

3,277

OF THE TOTAL IDPs INTEND TO RETURN TO THEIR PLACE OF ORIGIN (2,097 returned)

46%

OF THE IDPs REPORTED ARE CHILDREN

85%

OF THE REPORTED IDPs ARE LIVING WITH THE HOST COMMUNITY

108

ELDERLY WERE REPORTED, REPRESENTING THE LARGEST VULNERABLE GROUP

## MAIN DISTRICTS OF ORIGIN (for arrivals)