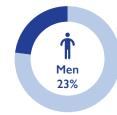

3,873

PEOPLE ON THE MOVE DURING THE REPORTING PERIOD

3,277

OF THE TOTAL IDPs INTEND TO RETURN TO THEIR PLACE OF ORIGIN (2,097 returned)

46%

OF THE IDPs REPORTED ARE CHILDREN

85%

OF THE REPORTED IDPs ARE LIVING WITH THE HOST COMMUNITY