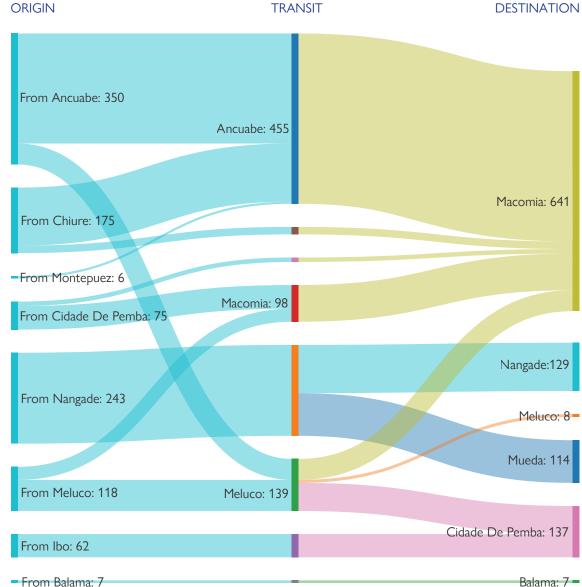

ETT Report: No. 159/11 - 17 May 2022

During the reporting period (11 to 17 May 2022), a total of 91 movements were recorded - 44 returns (2,097 individuals), 23 arrivals (1,036 individuals), 19 departures (472 individuals), and 5 transits (268 individuals). The largest return movements were recorded in Muidumbe (685 individuals), Palma (630 individuals) and Macomia (377 individuals). The largest arrival movements were recorded in Macomia (641 individuals), Cidade de Pemba (137 individuals), Nangade (129 individuals) and Mueda (114 individuals). The largest departure movement was observed in Nangade (339 individuals). The largest transit movement was observed in Mueda (268 individuals). Of the total population, 7 per cent of mobile groups were displaced for the first time, and 97 per cent of reported individuals