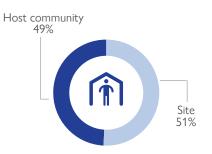

OF THE REPORTED

IDPs ARE LIVING WITH

THE HOST COMMUNITY

60

ELDERLY WERE REPORTED, REPRESENTING THE LARGEST VULNERABLE GROUP

## WHERE ARE IDPs LIVING