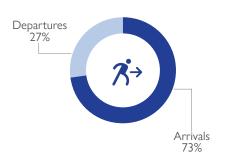

ETT Report: No. 149/16 - 22 March 2022

During the reporting period (16 to 22 March 2022), a total of 42 movements were recorded - 35 Arrivals (1,348 individuals), and 7 departures (491 individuals). The largest arrival movements were recorded in Nangade (723 individuals), Mueda (457 individuals), and Montepuez (63 individuals). The largest departures were observed in Ancuabe (276 individuals) and Nangade (167 individuals). Of the total population, 73 per cent of the mobile groups were displaced for the first time, and 27 per cent of reported to having been displaced more than once prior to this movement.