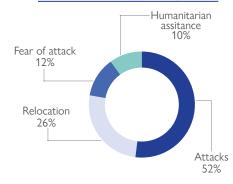

### TRIGGERS OF MOVEMENT

(for all arrival, return, departures and transit movemnts)