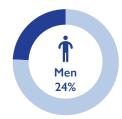

### KEY FIGURES DEMOGRAPHICS

1,839

PEOPLE ON THE MOVE DURING THE REPORTING PERIOD

63

OF THE TOTAL IDPS
INTEND TO RETURN
TO THEIR PLACE
OF ORIGIN

44%

OF THE IDPs REPORTED ARE CHILDREN

49%