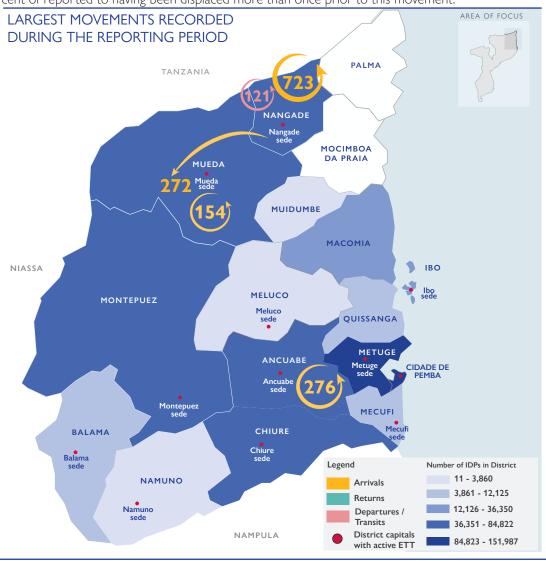

ETT Report: No. 149/16 - 22 March 2022

During the reporting period (16 to 22 March 2022), a total of 42 movements were recorded - 35 Arrivals (1,348 individuals), and 7 departures (491 individuals). The largest arrival movements were recorded in Nangade (723 individuals), Mueda (457 individuals), and Montepuez (63 individuals). The largest departures were observed in Ancuabe (276 individuals) and Nangade (167 individuals). Of the total population, 73 per cent of the mobile groups were displaced for the first time, and 27 per cent of reported to having been displaced more than once prior to this movement.

### DISPLACEMENT FLOWS BY DISTRICTS (ARRIVALS)