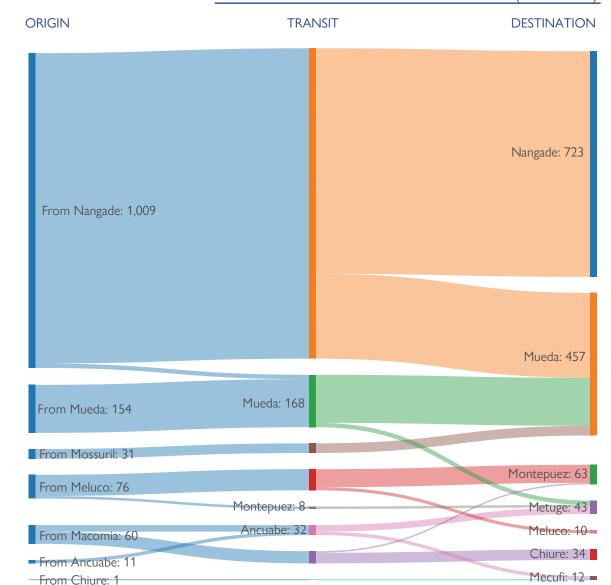

ETT Report: No. 149/16 - 22 March 2022

During the reporting period (16 to 22 March 2022), a total of 42 movements were recorded - 35 Arrivals (1,348 individuals), and 7 departures (491 individuals). The largest arrival movements were recorded in Nangade (723 individuals), Mueda (457 individuals), and Montepuez (63 individuals). The largest departures were observed in Ancuabe (276 individuals) and Nangade (167 individuals). Of the total population, 73 per cent of the mobile groups were displaced for the first time, and 27 per cent of reported to having been displaced more than once prior to this movement.

### DISPLACEMENT FLOWS BY DISTRICTS (ARRIVALS)