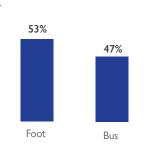

largest arrival movements were recorded in Nangade (723 individuals), Mueda (457 individuals), and Montepuez (63 individuals). The largest departures were observed in Ancuabe (276 individuals) and Nangade (167 individuals). Of the total population, 73 per cent of the mobile groups were displaced for the first time, and 27 per cent of reported to having been displaced more than once prior to this movement.



### KEY FIGURES DEMOGRAPHICS

1,839

PEOPLE ON THE MOVE DURING THE REPORTING PERIOD







63

OF THE TOTAL IDPS
INTEND TO RETURN
TO THEIR PLACE
OF ORIGIN

44%

OF THE IDPs REPORTED ARE CHILDREN

49%

OF THE REPORTED

IDPs ARE LIVING WITH

THE HOST COMMUNITY

60

ELDERLY WERE REPORTED, REPRESENTING THE LARGEST VULNERABLE GROUP

### MAIN REPORTED NEEDS







### MEANS OF DISPLACEMENT



### MAIN DISTRICTS OF ORIGIN









### TRIGGERS OF MOVEMENT

(for all arrival, return, departures and transit movemnts)











# NUMBER OF TIMES IDPs



### DISPLACEMENT FLOWS BY DISTRICTS (ARRIVALS)



#### MAIN ARRIVAL DISTRICTS





## WHERE ARE IDPs LIVING



#### SAFETY OF ROADS













Cidade De Pemba: 6 -

- From Ibo: 6





# **VULNERABILITIES BY LOCALITY (ARRIVALS)**

| District/Locality  | Total number of Individuals | Pregnant women | Elderly | People with disabilities |
|--------------------|-----------------------------|----------------|---------|--------------------------|
| Nangade            | 723                         | 1              | 11      | -                        |
| Chitunda           | 184                         | -              | -       | -