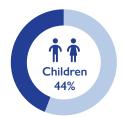

### KEY FIGURES DEMOGRAPHICS

1,839

PEOPLE ON THE MOVE DURING THE REPORTING PERIOD

63

OF THE TOTAL IDPS
INTEND TO RETURN
TO THEIR PLACE
OF ORIGIN

44%

OF THE IDPs REPORTED ARE CHILDREN

49%