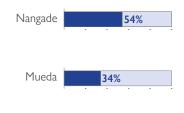

lation, 73 per cent of the mobile groups were displaced for the first time, and 27 per cent of reported to having been displaced more than once prior to this movement.



### KEY FIGURES DEMOGRAPHICS

1,839

PEOPLE ON THE MOVE DURING THE REPORTING PERIOD







63

OF THE TOTAL IDPS
INTEND TO RETURN
TO THEIR PLACE
OF ORIGIN

44%

OF THE IDPs REPORTED ARE CHILDREN

49%

OF THE REPORTED

IDPs ARE LIVING WITH

THE HOST COMMUNITY

60

ELDERLY WERE REPORTED, REPRESENTING THE LARGEST VULNERABLE GROUP

### MAIN REPORTED NEEDS







### MEANS OF DISPLACEMENT



### MAIN DISTRICTS OF ORIGIN









### TRIGGERS OF MOVEMENT

(for all arrival, return, departures and transit movemnts)











# NUMBER OF TIMES IDPs



### DISPLACEMENT FLOWS BY DISTRICTS (ARRIVALS)



#### MAIN ARRIVAL DISTRICTS





## WHERE ARE IDPs LIVING



#### SAFETY OF ROADS













Cidade De Pemba: 6 -

- From Ibo: 6





# **VULNERABILITIES BY LOCALITY (ARRIVALS)**

| District/Locality  | Total number of Individuals | Pregnant women | Elderly | People with disabilities |
|--------------------|-----------------------------|----------------|---------|--------------------------|
| Nangade            | 723                         | 1              | 11      | -                        |
| Chitunda           | 184                         | -              | -       | -                        |
| Holota             | 208                         | 1              | 3       | -                        |
| Ndenganamade       | 37                          | -              | 1       | -                        |
| Nta