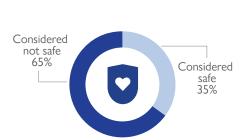

d for the first time, and 27 per cent of reported to having been displaced more than once prior to this movement.



### KEY FIGURES DEMOGRAPHICS

1,839

PEOPLE ON THE MOVE DURING THE REPORTING PERIOD







63

OF THE TOTAL IDPS
INTEND TO RETURN
TO THEIR PLACE
OF ORIGIN

44%

OF THE IDPs REPORTED ARE CHILDREN

49%

OF THE REPORTED

IDPs ARE LIVING WITH

THE HOST COMMUNITY

60

ELDERLY WERE REPORTED, REPRESENTING THE LARGEST VULNERABLE GROUP

### MAIN REPORTED NEEDS







### MEANS OF DISPLACEMENT



### MAIN DISTRICTS OF ORIGIN









### TRIGGERS OF MOVEMENT

(for all arrival, return, departures and transit movemnts)











# NUMBER OF TIMES IDPs



### DISPLACEMENT FLOWS BY DISTRICTS (ARRIVALS)



#### MAIN ARRIVAL DISTRICTS





## WHERE ARE IDPs LIVING



#### SAFETY OF ROADS













Cidade De Pemba: 6 -

- From Ibo: 6





# **VULNERABILITIES BY LOCALITY (ARRIVALS)**

| District/Locality  | Total number of Individuals | Pregnant women | Elderly | People with disabilities |
|--------------------|-----------------------------|----------------|---------|--------------------------|
| Nangade            | 723                         | 1              | 11      | -                        |
| Chitunda           | 184                         | -              | -       | -                        |
| Holota             | 208                         | 1              | 3       | -                        |
| Ndenganamade       | 37                          | -              | 1       | -                        |
| Ntanga             | 294                         | -