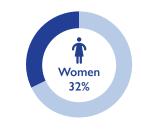

### KEY FIGURES DEMOGRAPHICS

1,839

PEOPLE ON THE MOVE DURING THE REPORTING PERIOD

63

OF THE TOTAL IDPS
INTEND TO RETURN
TO THEIR PLACE
OF ORIGIN

44%

OF THE IDPs REPORTED ARE CHILDREN

49%