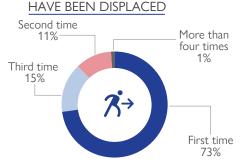

ETT Report: No. 149/16 - 22 March 2022

During the reporting period (16 to 22 March 2022), a total of 42 movements were recorded - 35 Arrivals (1,348 individuals), and 7 departures (491 individuals). The largest arrival movements were recorded in Nangade (723 individuals), Mueda (457 individuals), and Montepuez (63 individuals). The largest departures were observed in Ancuabe (276 individuals) and Nangade (167 individuals). Of the total population, 73 per cent of the mobile groups were displaced for the first time, and 27 per cent of reported to having been displaced more than once prior to this movement.

# NUMBER OF TIMES IDPs