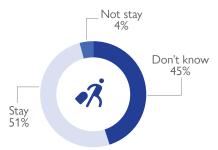

### KEY FIGURES DEMOGRAPHICS

1,839

PEOPLE ON THE MOVE DURING THE REPORTING PERIOD

63

OF THE TOTAL IDPS
INTEND TO RETURN
TO THEIR PLACE
OF ORIGIN

44%

OF THE IDPs REPORTED ARE CHILDREN

49%