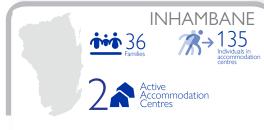

## TROPICAL STORM FREDDY | MOZAMBIQUE

Update: 27 February 2023

8.79 Individuals in accommodation centres

Mozambique's National Institute for Disaster Management (INGD) estimates 1.75 million people to be affected by recent floods and subsequent landfall of the tropical storm Freddy across central and southern Mozambique. Making landfall on 24 February 2023, Tropical Storm Freddy has impacted the provinces of Gaza, Inhambane, Manica, Sofala and Zambezia. As of 27 February 2023, available reports indicate 3,075 individuals (851 families) have taken shelter in 7 accommodation centres (ACs) across Sofala, 135 individuals (36 families) in 2 ACs across Inhambane and 5,581 individuals (1,269 families) in 13 ACs in Gaza. The majority of these centres are schools and churches. Reported priority needs include WASH, protection, health, food and emergency shelters. As rain and flood conditions develop, ongoing joint assessments with INGD and humanitarian partners monitor the needs and conditions of affected populations in the region. For further information see Mozambique: Severe Tropical Storm Freddy and Floods - Flash Update No.5 (as of 26 February 2023).

## TROPICAL STORM FREDDY | MOZAMBIQUE Update: 27 February 2023

| PROVINCE       | DISTRICTS  | ACTIVE ACCOMMODATION CENTRES           | INDIVIDUALS | FAMILIES | Site Status |
|----------------|------------|----------------------------------------|-------------|----------|-------------|
| INHAMBANE      | Vilankulo  | E. Primaria de Caxane                  | -           | -        | Deactivated |
|                | Maxixe     | Casa de Culto - Bairro de Rumbana      | 96          | 24       | Active      |
|                |            | Escola Primaria da Maxixe - Chambone A | 39          | 12       | Active      |
|                | Inhassoro  | Escola Primaria de Chibo               | -           | -        | Deactivated |
|                |            | Escola Primaria de Mahoche Sede        | -           | -        | Deactivated |
|                |            | Escola Primaria de Nhapele             | -           | -        | Deactivated |
|                |            | Casa Particular                        | -           | -        | Deactivated |
|                |            | Vuca Litoral - casa particular         | -           | -        | Deactivated |
| Province Total |            |                                        | 135         | 36       |             |
| GAZA           | Chokwe     | Chate                                  | 55          | 17       | Active      |
|                |            | Zuza                                   | 335         | 76       | Active      |
|                |            | Hokwe                                  | 625         | 293      | Active      |
|                |            | Chiaquelane                            | 84          | 15       | Active      |
|                |            | Chiaquelane 3 Fevereveiro              | 105         | 5        | Active      |
|                |            | Chiaquelane EPC                        | 2000        | 376      | Active      |
|                |            | Manjangue                              | 20          | 4        | Active      |
|                | Guija      | Tomanine                               | 24          | 5        | Active      |
|                |            | Chinhanine (Ara Sul)                   | 1331        | 266      | Active      |
|                |            | Chinhacanine (Escola)                  | 359         | 72       | Active      |
|                |            | Javanhane                              | 358         | 83       | Active      |
|                | Bilene     | Incoluane                              | 105         | 21       | Active      |
|                |            | ES John Issa                           | 180         | 36       | Active      |
| Province Total |            |                                        | 5,581       | 1,269    |             |
| SOFALA         | Dondo      | Munhonha                               | 200         | 43       | Active      |
|                |            | Magaia                                 | -           | -        | Deactivated |
|                |            | Bloco 09                               | 270         | 55       | Active      |
|                |            | 25 de Setembro                         | 40          | 8        | Active      |
|                | Beira      | Matadouro                              | 849         | 224      | Active      |
|                |            | EPC de Macurungo                       | 120         | 24       | Active      |
|                |            | ESMS Mutemba                           | 793         | 300      | Active      |
|                | Nhamatanda | ES de Tica                             | 803         | 197      | Active      |
| Province Total |            |                                        | 3,075       | 851      |             |
| TOTAL          |            |                                        | 8,791       | 2,156    |             |