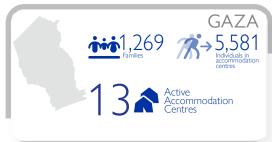

## TROPICAL STORM FREDDY | MOZAMBIQUE

Update: 27 February 2023

8.79 Individuals in accommodation centres

Mozambique's National Institute for Disaster Management (INGD) estimates 1.75 million people to be affected by recent floods and subsequent landfall of the tropical storm Freddy across central and southern Mozambique. Making landfall on 24 February 2023, Tropical Storm Freddy has impacted the provinces of Gaza, Inhambane, Manica, Sofala and Zambezia. As of 27 February 2023, available reports indicate 3,075 individuals (851 families) have taken shelter in 7 accommodation centres (ACs) across Sofala, 135 individuals (36 families) in 2 ACs across Inhambane and 5,581 individuals (1,269 families) in 13 ACs in Gaza. The majority of these centres are schools and churches. Reported priority needs include WASH, protection, health, food and emergency shelters. As rain and flood conditions develop, ongoing joint assessments with INGD and humanitarian partners monitor the needs and conditions of affected populations in the region. For further information see Mozambique: Severe Tropical Storm Freddy and Floods - Flash Update No.5 (as of 26 February 2023).

## TROPICAL STORM FREDDY | MOZAMBIQUE Update: 27 February 2023

| PROVINCE       | DISTRICTS  | ACTIVE ACCOMMODATION CENTRES           | INDIVIDUALS | FAMILIES | Site Status |
|----------------|------------|----------------------------------------|-------------|----------|-------------|
| INHAMBANE      | Vilankulo  | E. Primaria de Caxane                  | -           | -        | Deactivated |
|                | Maxixe     | Casa de Culto - Bairro de Rumbana      | 96          | 24       | Active      |
|                |            | Escola Primaria da Maxixe - Chambone A | 39          | 12       | Active      |
|                | Inhassoro  | Escola Primaria de Chibo               | -           | -        | Deactivated |
|                |            | Escola Primaria de Mahoche Sede        | -           | -        | Deactivated |
|                |            | Escola Primaria de Nhapele             | -           | -        | Deactivated |
|                |            | Casa Particular                        | -           | -        | Deactivated |
|                |            | Vuca Litoral - casa particular         | -           | -        | Deactivated |
| Province Total |            |                                        | 135         | 36       |             |
| GAZA           | Chokwe     | Chate                                  | 55          | 17       | Active      |
|                |            | Zuza                                   | 335         | 76       | Active      |
|                |            | Hokwe                                  | 625         | 293      | Active      |
|                |            | Chiaquelane                            | 84          | 15       | Active      |
|                |            | Chiaquelane 3 Fevereveiro              | 105         | 5        | Active      |
|                |            | Chiaquelane EPC                        | 2000        | 376      | Active      |
|                |            | Manjangue                              | 20          | 4        | Active      |
|                | Guija      | Tomanine                               | 24          | 5        | Active      |
|                |            | Chinhanine (Ara Sul)                   | 1331        | 266      | Active      |
|                |            | Chinhacanine (Escola)                  | 359         | 72       | Active      |
|                |            | Javanhane                              | 358         | 83       | Active      |
|                | Bilene     | Incoluane                              | 105         | 21       | Active      |
|                |            | ES John Issa                           | 180         | 36       | Active      |
| Province Total |            |                                        | 5,581       | 1,269    |             |
| SOFALA         | Dondo      | Munhonha                               | 200         | 43       | Active      |
|                |            | Magaia                                 | -           | -        | Deactivated |
|                |            | Bloco 09                               | 270         | 55       | Active      |
|                |            | 25 de Setembro                         | 40          | 8        | Active      |
|                | Beira      | Matadouro                              | 849         | 224      | Active      |
|                |            | EPC de Macurungo                       | 120         | 24       | Active      |
|                |            | ESMS Mutemba                           | 793         | 300      | Active      |
|                | Nhamatanda | ES de Tica                             | 803         | 197      | Active      |
| Province Total |            |                                        | 3,075       | 851      |             |
| TOTAL          |            |                                        | 8,791       | 2,156    |             |