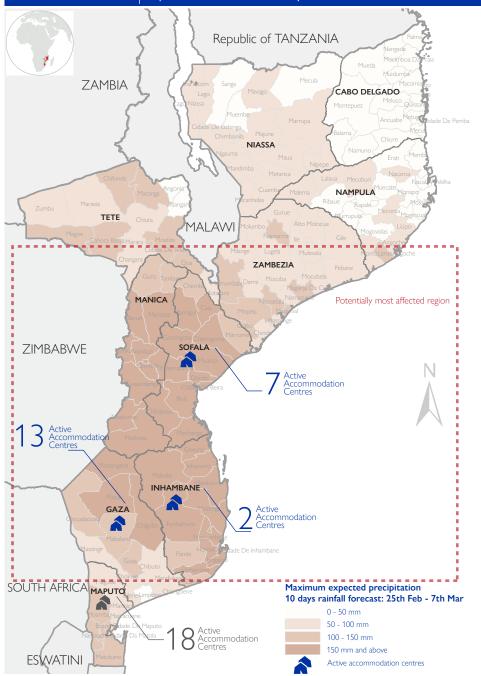

## TROPICAL STORM FREDDY | MOZAMBIQUE

Update: 27 February 2023

8.79 Individuals in accommodation centres

Mozambique's National Institute for Disaster Management (INGD) estimates 1.75 million people to be affected by recent floods and subsequent landfall of the tropical storm Freddy across central and southern Mozambique. Making landfall on 24 February 2023, Tropical Storm Freddy has impacted the provinces of Gaza, Inhambane, Manica, Sofala and Zambezia. As of 27 February 2023, available reports indicate 3,075 individuals (851 families) have taken shelter in 7 accommodation centres (ACs) across Sofala, 135 individuals (36 families) in 2 ACs across Inhambane and 5,581 individuals (1,269 families) in 13 ACs in Gaza. The majority of these centres are schools and churches. Reported priority needs include WASH, protection, health, food and emergency shelters. As rain and flood conditions develop, ongoing joint assessments with INGD and humanitarian partners monitor the needs and conditions of affected populations in the region. For further information see Mozambique: Severe Tropical Storm Freddy and Floods - Flash Update No.5 (as of 26 February 2023).

## **CURRENT SITUATION IN MOST-HIT PROVINCES**

## MOST URGENT NEEDS

INGD estimate of 1.75 Million with caveat that this is subject to refinement through ongoing assessments by INGD humanitarian response team Also note that several accommodations centres have been identified by the Government (INGD) and this report only captured active centres in Gaza. Inhambane and Sofala