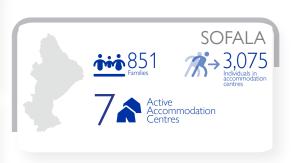

## TROPICAL STORM FREDDY | MOZAMBIQUE

Update: 27 February 2023

8.79 Individuals in accommodation centres

Mozambique's National Institute for Disaster Management (INGD) estimates 1.75 million people to be affected by recent floods and subsequent landfall of the tropical storm Freddy across central and southern Mozambique. Making landfall on 24 February 2023, Tropical Storm Freddy has impacted the provinces of Gaza, Inhambane, Manica, Sofala and Zambezia. As of 27 February 2023, available reports indicate 3,075 individuals (851 families) have taken shelter in 7 accommodation centres (ACs) across Sofala, 135 individuals (36 families) in 2 ACs across Inhambane and 5,581 individuals (1,269 families) in 13 ACs in Gaza. The majority of these centres are schools and churches. Reported priority needs include WASH, protection, health, food and emergency shelters. As rain and flood conditions develop, ongoing joint assessments with INGD and humanitarian partners monitor the needs and conditions of affected populations in the region. For further information see Mozambique: Severe Tropical Storm Freddy and Floods - Flash Update No.5 (as of 26 February 2023).

## TROPICAL STORM FREDDY | MOZAMBIQUE Update: 27 February 2023

| PROVINCE       | DISTRICTS  | ACTIVE ACCOMMODATION CENTRES           | INDIVIDUALS | FAMILIES | Site Status |
|----------------|------------|----------------------------------------|-------------|----------|-------------|
| INHAMBANE      | Vilankulo  | E. Primaria de Caxane                  | -           | -        | Deactivated |
|                | Maxixe     | Casa de Culto - Bairro de Rumbana      | 96          | 24       | Active      |
|                |            | Escola Primaria da Maxixe - Chambone A | 39          | 12       | Active      |
|                | Inhassoro  | Escola Primaria de Chibo               | -           | -        | Deactivated |
|                |            | Escola Primaria de Mahoche Sede        | -           | -        | Deactivated |
|                |            | Escola Primaria de Nhapele             | -           | -        | Deactivated |
|                |            | Casa Particular                        | -           | -        | Deactivated |
|                |            | Vuca Litoral - casa particular         | -           | -        | Deactivated |
| Province Total |            |                                        | 135         | 36       |             |
| GAZA           | Chokwe     | Chate                                  | 55          | 17       | Active      |
|                |            | Zuza                                   | 335         | 76       | Active      |
|                |            | Hokwe                                  | 625         | 293      | Active      |
|                |            | Chiaquelane                            | 84          | 15       | Active      |
|                |            | Chiaquelane 3 Fevereveiro              | 105         | 5        | Active      |
|                |            | Chiaquelane EPC                        | 2000        | 376      | Active      |
|                |            | Manjangue                              | 20          | 4        | Active      |
|                | Guija      | Tomanine                               | 24          | 5        | Active      |
|                |            | Chinhanine (Ara Sul)                   | 1331        | 266      | Active      |
|                |            | Chinhacanine (Escola)                  | 359         | 72       | Active      |
|                |            | Javanhane                              | 358         | 83       | Active      |
|                | Bilene     | Incoluane                              | 105         | 21       | Active      |
|                |            | ES John Issa                           | 180         | 36       | Active      |
| Province Total |            |                                        | 5,581       | 1,269    |             |
| SOFALA         | Dondo      | Munhonha                               | 200         | 43       | Active      |
|                |            | Magaia                                 | -           | -        | Deactivated |
|                |            | Bloco 09                               | 270         | 55       | Active      |
|                |            | 25 de Setembro                         | 40          | 8        | Active      |
|                | Beira      | Matadouro                              | 849         | 224      | Active      |
|                |            | EPC de Macurungo                       | 120         | 24       | Active      |
|                |            | ESMS Mutemba                           | 793         | 300      | Active      |
|                | Nhamatanda | ES de Tica                             | 803         | 197      | Active      |
| Province Total |            |                                        | 3,075       | 851      |             |
| TOTAL          |            |                                        | 8,791       | 2,156    |             |