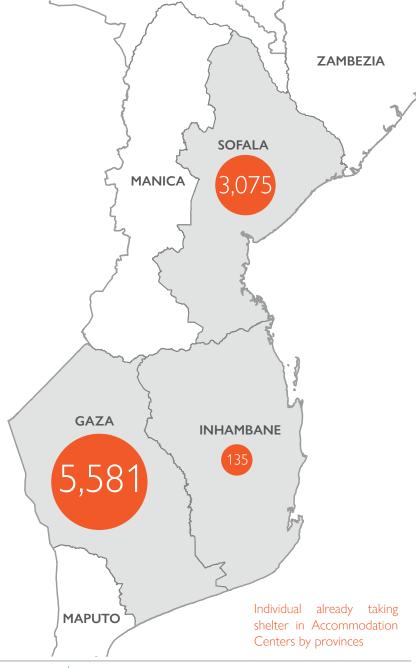

## TROPICAL STORM FREDDY | MOZAMBIQUE

Update: 27 February 2023

8.79 Individuals in accommodation centres

Mozambique's National Institute for Disaster Management (INGD) estimates 1.75 million people to be affected by recent floods and subsequent landfall of the tropical storm Freddy across central and southern Mozambique. Making landfall on 24 February 2023, Tropical Storm Freddy has impacted the provinces of Gaza, Inhambane, Manica, Sofala and Zambezia. As of 27 February 2023, available reports indicate 3,075 individuals (851 families) have taken shelter in 7 accommodation centres (ACs) across Sofala, 135 individuals (36 families) in 2 ACs across Inhambane and 5,581 individuals (1,269 families) in 13 ACs in Gaza. The majority of these centres are schools and churches. Reported priority needs include WASH, protection, health, food and emergency shelters. As rain and flood conditions develop, ongoing joint assessments with INGD and humanitarian partners monitor the needs and conditions of affected populations in the region. For further information see Mozambique: Severe Tropical Storm Freddy and Floods - Flash Update No.5 (as of 26 February 2023).

## TROPICAL STORM FREDDY | MOZAMBIQUE Update: 27 February 2023

| PROVINCE       | DISTRICTS  | ACTIVE ACCOMMODATION CENTRES           | INDIVIDUALS | FAMILIES | Site Status |
|----------------|------------|----------------------------------------|-------------|----------|-------------|
| INHAMBANE      | Vilankulo  | E. Primaria de Caxane                  | -           | -        | Deactivated |
|                | Maxixe     | Casa de Culto - Bairro de Rumbana      | 96          | 24       | Active      |
|                |            | Escola Primaria da Maxixe - Chambone A | 39          | 12       | Active      |
|                | Inhassoro  | Escola Primaria de Chibo               | -           | -        | Deactivated |
|                |            | Escola Primaria de Mahoche Sede        | -           | -        | Deactivated |
|                |            | Escola Primaria de Nhapele             | -           | -        | Deactivated |
|                |            | Casa Particular                        | -           | -        | Deactivated |
|                |            | Vuca Litoral - casa particular         | -           | -        | Deactivated |
| Province Total |            |                                        | 135         | 36       |             |
| GAZA           | Chokwe     | Chate                                  | 55          | 17       | Active      |
|                |            | Zuza                                   | 335         | 76       | Active      |
|                |            | Hokwe                                  | 625         | 293      | Active      |
|                |            | Chiaquelane                            | 84          | 15       | Active      |
|                |            | Chiaquelane 3 Fevereveiro              | 105         | 5        | Active      |
|                |            | Chiaquelane EPC                        | 2000        | 376      | Active      |
|                |            | Manjangue                              | 20          | 4        | Active      |
|                | Guija      | Tomanine                               | 24          | 5        | Active      |
|                |            | Chinhanine (Ara Sul)                   | 1331        | 266      | Active      |
|                |            | Chinhacanine (Escola)                  | 359         | 72       | Active      |
|                |            | Javanhane                              | 358         | 83       | Active      |
|                | Bilene     | Incoluane                              | 105         | 21       | Active      |
|                |            | ES John Issa                           | 180         | 36       | Active      |
| Province Total |            |                                        | 5,581       | 1,269    |             |
| SOFALA         | Dondo      | Munhonha                               | 200         | 43       | Active      |
|                |            | Magaia                                 | -           | -        | Deactivated |
|                |            | Bloco 09                               | 270         | 55       | Active      |
|                |            | 25 de Setembro                         | 40          | 8        | Active      |
|                | Beira      | Matadouro                              | 849         | 224      | Active      |
|                |            | EPC de Macurungo                       | 120         | 24       | Active      |
|                |            | ESMS Mutemba                           | 793         | 300      | Active      |
|                | Nhamatanda | ES de Tica                             | 803         | 197      | Active      |
| Province Total |            |                                        | 3,075       | 851      |             |
| TOTAL          |            |                                        | 8,791       | 2,156    |             |