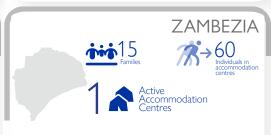

240K Estimated Individuals potentially at risk 12,956 Individuals in accommodation centres

Mozambique's National Institute for Disaster Management (INGD) estimates 239,518 people to be affected by recent floods and the first landfall of tropical storm Freddy across central and southern Mozambique (24 February 2023). Storm and flood conditions have impacted the provinces of Gaza, Inhambane, Sofala and Zambezia. As of 08 March 2023, available reports indicate 8.111 individuals (1,938 families) have taken shelter in 10 accommodation centres (ACs) across Sofala, 3,324 individuals (748 families) in 14 ACs across Inhambane, 1,461 individuals (223 families) in 5 ACs in Gaza and 60 individuals (15 families) in 1 AC in Zambezia. The majority of these centres are schools and churches. Reported priority needs include WASH, protection, health, food and emergency shelters. As rain and flood events develop, ongoing joint assessments with INGD and humanitarian partners monitor the needs and conditions of affected populations in the region.

## MOST URGENT NEEDS

Also note that several accommodations centres have been identified by the Government (INGD) and this report only captured active centres in Gaza. Inhambane. Sofala and Zambezi