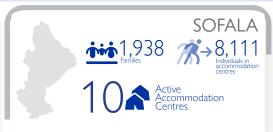

240K Estimated Individuals potentially at risk 12,956 Individuals in accommodation centres

Mozambique's National Institute for Disaster Management (INGD) estimates 239,518 people to be affected by recent floods and the first landfall of tropical storm Freddy across central and southern Mozambique (24 February 2023). Storm and flood conditions have impacted the provinces of Gaza, Inhambane, Sofala and Zambezia. As of 08 March 2023, available reports indicate 8.111 individuals (1,938 families) have taken shelter in 10 accommodation centres (ACs) across Sofala, 3,324 individuals (748 families) in 14 ACs across Inhambane, 1,461 individuals (223 families) in 5 ACs in Gaza and 60 individuals (15 families) in 1 AC in Zambezia. The majority of these centres are schools and churches. Reported priority needs include WASH, protection, health, food and emergency shelters. As rain and flood events develop, ongoing joint assessments with INGD and humanitarian partners monitor the needs and conditions of affected populations in the region.