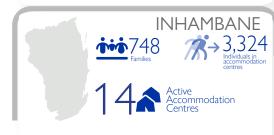

240K Estimated Individuals potentially at risk 12,956 Individuals in accommodation centres

Mozambique's National Institute for Disaster Management (INGD) estimates 239,518 people to be affected by recent floods and the first landfall of tropical storm Freddy across central and southern Mozambique (24 February 2023). Storm and flood conditions have impacted the provinces of Gaza, Inhambane, Sofala and Zambezia. As of 08 March 2023, available reports indicate 8.111 individuals (1,938 families) have taken shelter in 10 accommodation centres (ACs) across Sofala, 3,324 individuals (748 families) in 14 ACs across Inhambane, 1,461 individuals (223 families) in 5 ACs in Gaza and 60 individuals (15 families) in 1 AC in Zambezia. The majority of these centres are schools and churches. Reported priority needs include WASH, protection, health, food and emergency shelters. As rain and flood events develop, ongoing joint assessments with INGD and humanitarian partners monitor the needs and conditions of affected populations in the region.