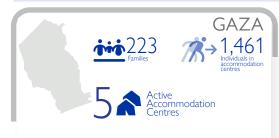

240K Estimated Individuals potentially at risk 12,956 Individuals in accommodation centres

Mozambique's National Institute for Disaster Management (INGD) estimates 239,518 people to be affected by recent floods and the first landfall of tropical storm Freddy across central and southern Mozambique (24 February 2023). Storm and flood conditions have impacted the provinces of Gaza, Inhambane, Sofala and Zambezia. As of 08 March 2023, available reports indicate 8.111 individuals (1,938 families) have taken shelter in 10 accommodation centres (ACs) across Sofala, 3,324 individuals (748 families) in 14 ACs across Inhambane, 1,461 individuals (223 families) in 5 ACs in Gaza and 60 individuals (15 families) in 1 AC in Zambezia. The majority of these centres are schools and churches. Reported priority needs include WASH, protection, health, food and emergency shelters. As rain and flood events develop, ongoing joint assessments with INGD and humanitarian partners monitor the needs and conditions of affected populations in the region.