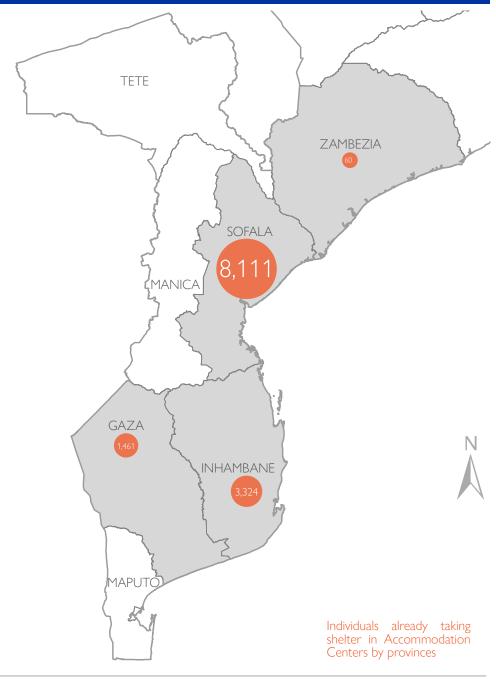

240K Estimated Individuals potentially at risk 12,956 Individuals in accommodation centres

Mozambique's National Institute for Disaster Management (INGD) estimates 239,518 people to be affected by recent floods and the first landfall of tropical storm Freddy across central and southern Mozambique (24 February 2023). Storm and flood conditions have impacted the provinces of Gaza, Inhambane, Sofala and Zambezia. As of 08 March 2023, available reports indicate 8.111 individuals (1,938 families) have taken shelter in 10 accommodation centres (ACs) across Sofala, 3,324 individuals (748 families) in 14 ACs across Inhambane, 1,461 individuals (223 families) in 5 ACs in Gaza and 60 individuals (15 families) in 1 AC in Zambezia. The majority of these centres are schools and churches. Reported priority needs include WASH, protection, health, food and emergency shelters. As rain and flood events develop, ongoing joint assessments with INGD and humanitarian partners monitor the needs and conditions of affected populations in the region.