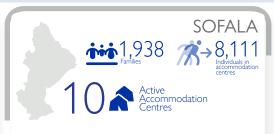

## TROPICAL STORM FREDDY | MOZAMBIQUE Update: 06 March 2023

1.75 M Individuals potentially at risk 13,616 Individuals in accommodation centres

Mozambique's National Institute for Disaster Management (INGD) estimates 1.75 million people to be affected by recent floods and subsequent landfall of the tropical storm Freddy across central and southern Mozambique. Making landfall on 24 February 2023, Tropical Storm Freddy has impacted the provinces of Gaza. Inhambane, Sofala and Zambezia. As of 06 March 2023, available reports indicate 8,111 individuals (1,923 families) have taken shelter in 10 accommodation centres (ACs) across Sofala, 3,828 individuals (877 families) in 17 ACs across Inhambane, 1,461 individuals (223 families) in 5 ACs in Gaza and 313 individuals (78 families) in 2 ACs in Zambezia. The majority of these centres are schools and churches. Reported priority needs include WASH, protection, health, food and emergency shelters. As rain and flood conditions develop, ongoing joint assessments with INGD and humanitarian partners monitor the needs and conditions of affected populations in the region. For further information see Mozambique: Severe Tropical Storm Freddy and Floods - Flash Update No.5 (as of 26 February 2023).