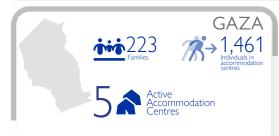

## TROPICAL STORM FREDDY | MOZAMBIQUE Update: 06 March 2023

1.75 M Individuals potentially at risk 13,616 Individuals in accommodation centres

Mozambique's National Institute for Disaster Management (INGD) estimates 1.75 million people to be affected by recent floods and subsequent landfall of the tropical storm Freddy across central and southern Mozambique. Making landfall on 24 February 2023, Tropical Storm Freddy has impacted the provinces of Gaza. Inhambane, Sofala and Zambezia. As of 06 March 2023, available reports indicate 8,111 individuals (1,923 families) have taken shelter in 10 accommodation centres (ACs) across Sofala, 3,828 individuals (877 families) in 17 ACs across Inhambane, 1,461 individuals (223 families) in 5 ACs in Gaza and 313 individuals (78 families) in 2 ACs in Zambezia. The majority of these centres are schools and churches. Reported priority needs include WASH, protection, health, food and emergency shelters. As rain and flood conditions develop, ongoing joint assessments with INGD and humanitarian partners monitor the needs and conditions of affected populations in the region. For further information see Mozambique: Severe Tropical Storm Freddy and Floods - Flash Update No.5 (as of 26 February 2023).