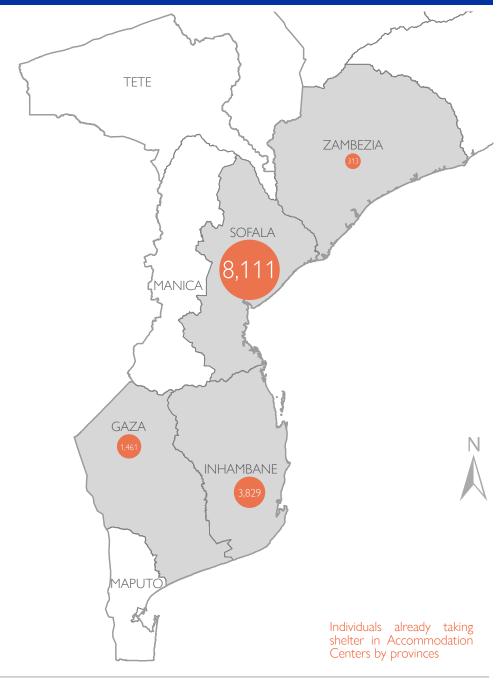

## TROPICAL STORM FREDDY | MOZAMBIQUE Update: 06 March 2023

1.75 M Individuals potentially at risk 13,616 Individuals in accommodation centres

Mozambique's National Institute for Disaster Management (INGD) estimates 1.75 million people to be affected by recent floods and subsequent landfall of the tropical storm Freddy across central and southern Mozambique. Making landfall on 24 February 2023, Tropical Storm Freddy has impacted the provinces of Gaza. Inhambane, Sofala and Zambezia. As of 06 March 2023, available reports indicate 8,111 individuals (1,923 families) have taken shelter in 10 accommodation centres (ACs) across Sofala, 3,828 individuals (877 families) in 17 ACs across Inhambane, 1,461 individuals (223 families) in 5 ACs in Gaza and 313 individuals (78 families) in 2 ACs in Zambezia. The majority of these centres are schools and churches. Reported priority needs include WASH, protection, health, food and emergency shelters. As rain and flood conditions develop, ongoing joint assessments with INGD and humanitarian partners monitor the needs and conditions of affected populations in the region. For further information see Mozambique: Severe Tropical Storm Freddy and Floods - Flash Update No.5 (as of 26 February 2023).

## TROPICAL STORM FREDDY | MOZAMBIQUE Update: 06 March 2023

| PROVINCE I | DISTRICTS                 | ACTIVE ACCOMMODATION CENTRES                                                      | INDIVIDUALS        | FAMILIES       | AC Type          | Site Status                                    |
|------------|---------------------------|-----------------------------------------------------------------------------------|--------------------|----------------|------------------|------------------------------------------------|
|            |                           | EP Cachane                                                                        | -                  | -              | School           | Deactivated                                    |
|            | Vilanculos                | Munalavate                                                                        | -                  | -              | Church           | Deactivated                                    |
|            |                           | Mbuvane                                                                           | 320                | 78             |                  | Active                                         |
|            | Maxixe                    | Casa de Culto Bairro Rumbana IURD                                                 | -                  | -              | Church           | Deactivated                                    |
|            |                           | EP Maxixe Chambone A                                                              | 65                 | 20             | School           | Active                                         |
|            | Inhassoro                 | EP Chitsotso                                                                      | 501                | 88             | School           | Active                                         |
|            |                           | EP Maimelane                                                                      | -                  | -              | School           | Deactivated                                    |
|            |                           | EP Macovane                                                                       | 278                | 57             | School           | Active                                         |
|            |                           | EP Vuca                                                                           | 136                | 51             | School           | Active                                         |
|            |                           | Armazem Vuca                                                                      | 140                | 52             | Warehouse        | Active                                         |
|            |                           | InsTalacoes do Parque (Bazaruto)                                                  | -                  | -              | Open space       | Deactivated                                    |
|            |                           | Hotel Pestana Bazaruto                                                            | -                  | -              |                  | Deactivated                                    |
|            |                           | EP1/2 Mangungumete                                                                | 17                 | 6              | School           | Active                                         |
| INHAMBANE  |                           | EP1/2 Chibamo                                                                     | 33                 |                | School           | Active                                         |
|            |                           | Centro Armazem Machambene                                                         | 156                |                | Warehouse        | Active                                         |
|            |                           | EP1/2 Machambene                                                                  | 284                |                | School           | Active                                         |
|            |                           | Centro Igreja Catolica/Vulanjane                                                  | 210                |                | Church           | Active                                         |
|            |                           | Centro Igreja Adventista Vulanjane                                                | 98                 | 23             | Church           | Active                                         |
|            |                           | EP1/2 Chimajane                                                                   | -                  | -              |                  | Deactivated                                    |
|            | Inhambane                 | Centro Muele 3                                                                    | 270                | 89             | Children Center  | Active                                         |
| F          | Govuro                    | Lar Sagrado Coracao de Jesus                                                      | -                  | -              | Church           | Deactivated                                    |
| ļ ,        |                           | Instituto Politecnico de Mabote (Macuacua)                                        | 212                | 37             |                  | Active                                         |
| l          | Mabote                    | CERUM Mabote                                                                      | 459                |                | Warehouse        | Active                                         |
|            |                           | CA Tsumbo                                                                         | 44                 | 11             |                  | Active                                         |
|            |                           | EP Tsumbo                                                                         | 606                | 128            | School           | Active                                         |
|            |                           | Province Total                                                                    | 3,829              | 877            | 501001           | 7 100170                                       |
|            |                           | Munhonha                                                                          | 200                |                | School           | Active                                         |
|            | Dondo                     | Bloco 09                                                                          | 270                |                | School           | Active                                         |
|            |                           | Mangandafuta                                                                      | 270                | 33             | School           | Deactivated                                    |
|            |                           | EPC de Magaia                                                                     | 355                | 71             | School           | Active                                         |
|            |                           | 25 de Setembro                                                                    | 40                 | 8              |                  | Active                                         |
|            |                           | Matadouro                                                                         | 1,811              |                | School           | Active                                         |
|            | Beira                     | EPC de Macurungo                                                                  | 253                | 98             |                  | Active                                         |
|            |                           | ESMS Mutemba                                                                      | 793                |                | School           | Active                                         |
| F          | Nhamatanda                | Igreja Evangelica Soldado                                                         | 173                | 300            | Chruch           | Deactivated                                    |
|            |                           | EPC Nhampoca                                                                      | 98                 | 15             | School           | Active                                         |
|            |                           | EPC Madagua                                                                       | -                  | -              | School           | Deactivated                                    |
|            |                           | Acampamento Mapanda - Luangue                                                     |                    |                | School           | Deactivated                                    |
| SOFALA     |                           | EPC Batawata                                                                      |                    | _              | School           | Deactivated                                    |
|            |                           | Igreja Lamego                                                                     |                    | _              | Chruch           | Deactivated                                    |
|            |                           | ES de Tica                                                                        | 3,158              | 425            | School           | Active                                         |
|            |                           | Igreja Apostolica Misterio de Resgate                                             | 3,130              | - 033          | Chruch           | Deactivated                                    |
|            |                           | Segundo Bairro                                                                    |                    | -              | School           |                                                |
|            |                           | Terceiro Bairro                                                                   | -                  | -              | School           | Deactivated<br>Deactivated                     |
|            |                           | Escola Primaria Haruma                                                            |                    |                | School           | Deactivated                                    |
|            |                           | Matombo                                                                           | _                  | _              | School           | Deactivated                                    |
|            |                           | Macumba                                                                           |                    | _              | School           | Deactivated                                    |
|            |                           | Escola Basica Muda Mufo                                                           | 1,133              | 296            | School           | Active                                         |
|            |                           | Zivava - Escola Santa Teresinha                                                   | -                  | -              | School           | Deactivated                                    |
|            | Machanga                  | Escola Basica Muipene                                                             | -                  | -              | School           | Deactivated                                    |
|            |                           | Nhadjombo EPC 12 de Outubro                                                       | 8,013              | 1,923          | School           | Deactivated                                    |
|            | Alto Molocue              | Province Total Intepe                                                             | 60                 |                | Open space       | Active                                         |
| ZAMBEZIA   | Molumbo                   | Mecoco                                                                            | 253                |                | Open space       | Active                                         |
|            |                           | Province Total                                                                    | 313                | 78             |                  |                                                |
|            | Chokwe                    | Zuza                                                                              | -                  | -              |                  | Deactivated                                    |
|            |                           | Hokwe                                                                             | -                  | -              |                  | Deactivated                                    |
|            |                           | Chiaquelane                                                                       | -                  | -              |                  | Deactivated                                    |
|            |                           | Manjangue                                                                         | -                  | -              |                  | Deactivated                                    |
|            | Guija                     | Tomanine<br>Chinhanine (Ara Sul)                                                  | _                  | -              |                  | Deactivated                                    |
|            |                           | Chinhanine (Scola)                                                                |                    | -              |                  | Deactivated<br>Deactivated                     |
|            | Guija                     |                                                                                   |                    | -              |                  | Deactivated                                    |
|            | Guija                     |                                                                                   | -                  |                |                  |                                                |
| GAZA -     |                           | Javanhane<br>Incoluane                                                            | -                  | -              |                  | Deactivated                                    |
| GAZA -     | Gulja<br>Bilene           | Javanhane<br>Incoluane<br>ES John Issa                                            | -                  | -              |                  | Deactivated<br>Deactivated                     |
| GAZA -     | Bilene                    | Javanhane<br>Incoluane<br>ES John Issa<br>ESAEG/Ndindza                           | -<br>-<br>-<br>297 |                | School           | Deactivated<br>Active                          |
| GAZA -     |                           | Javanhane<br>Incoluane<br>ES John Issa<br>ESAEG/Ndindza<br>Lheziane               | 64                 | 13             | School           | Deactivated<br>Active<br>Active                |
| GAZA       | Bilene<br>Chigubo         | Javanhane Incoluane ES John Issa ESAEGNIdindza Lheziane Zinhane                   | 64<br>984          | 13<br>125      |                  | Deactivated<br>Active<br>Active<br>Active      |
| GAZA -     | Bilene Chigubo Massangena | Javanhane Incoluane ES John Issa ESAEG/Ndindza Lheziane Zinhane Escola Secundaria | 64                 | 13<br>125      | School<br>School | Deactivated Active Active Active Active Active |
| GAZA -     | Bilene<br>Chigubo         | Javanhane Incoluane ES John Issa ESAEGNIdindza Lheziane Zinhane                   | 64<br>984<br>19    | 13<br>125<br>9 |                  | Deactivated<br>Active<br>Active<br>Active      |