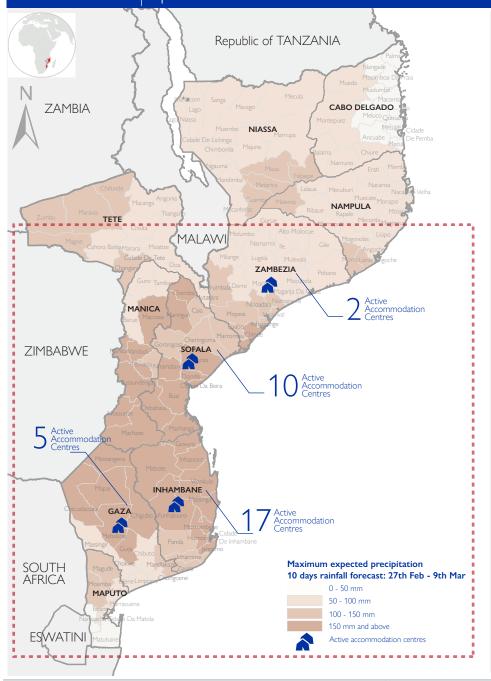

## TROPICAL STORM FREDDY | MOZAMBIQUE Update: 06 March 2023

1.75 M Individuals potentially at risk 13,616 Individuals in accommodation centres

Mozambique's National Institute for Disaster Management (INGD) estimates 1.75 million people to be affected by recent floods and subsequent landfall of the tropical storm Freddy across central and southern Mozambique. Making landfall on 24 February 2023, Tropical Storm Freddy has impacted the provinces of Gaza. Inhambane, Sofala and Zambezia. As of 06 March 2023, available reports indicate 8,111 individuals (1,923 families) have taken shelter in 10 accommodation centres (ACs) across Sofala, 3,828 individuals (877 families) in 17 ACs across Inhambane, 1,461 individuals (223 families) in 5 ACs in Gaza and 313 individuals (78 families) in 2 ACs in Zambezia. The majority of these centres are schools and churches. Reported priority needs include WASH, protection, health, food and emergency shelters. As rain and flood conditions develop, ongoing joint assessments with INGD and humanitarian partners monitor the needs and conditions of affected populations in the region. For further information see Mozambique: Severe Tropical Storm Freddy and Floods - Flash Update No.5 (as of 26 February 2023).

## CURRENT SITUATION IN MOST-HIT PROVINCES

## MOST URGENT NEEDS

- INGD estimate of 1.75 Million with caveat that this is subject to refinement through ongoing assessments by INGD humanitarian response team
- 2 Also note that several accommodations centres have been identified by the Government (INGD) and this report only captured active centres in Gaza, Inhambane and Sofala