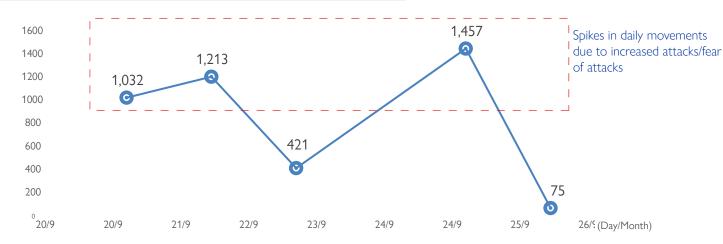

IOM teams observed an average of 4,198 individuals arriving at different locations within the reporting period (21 - 26 September) (please see below charts for further information). Data collected from 1 June - 27 September, 2022 shows a cumulative of 75,062 individuals displaced for the first time due to attacks/fear of attack. Movements in the region remain dynamic between host communities and displacement sites.

## NUMBER OF INDIVIDUALS (21st - 26th SEPTEMBER 2022)