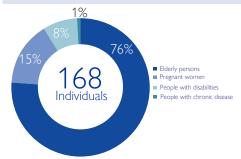

## **Emergency Tracking Tool** Movement Alert 65

Displacement Tracking Matrix, Mozambique Update 27 September 2022

Fear of attacks and subsequent confirmed attacks in Mueda, Quissanga, Memba and Metuge districts by Non-State Armed Groups triggered 4,198 individual displacement movements within Chiure, Ibo, Macomia, Mecufi, Metuge, Montepuez, Mueda, Muidumbe, Namuno and Quissanga. An estimate of 168 Internally Displaced Persons (IDPs) have been identified with vulnerabilities. 79% of these movements are arrivals in Metuge, 9% in Quissanga, and 7% in Mueda. New arrivals recorded within the reporting period map 2,707 individuals predominantly moving into displacement sites across Chiure (Nahele), Metuge (Manono, Bandar and Namuapala), Montepuez (Marcune and Ujama), Mueda (Ed. Mondlane) and Muidumbe (Estaleiro). 80% of recorded movements represent individuals displaced for the first time, 2% for the second time and 18% represent at least three times.

# **VULNERABILITIES**