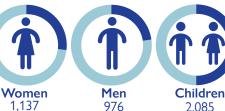

Tracking Tool (ETT) - Movement Alert is to collect information on large and sudden population movements, and to provide support to the humanitarian response partners by disseminating data on IDPs to support effective humanitarian response to the affected population. Information is collected through key informants interviews or direct observation. This dashboard provides basic information on displacements, and additional information can be shared upon request.

DISCLAIMER: The depiction and use of boundaries, geographic names, and related data shown on maps and included in this report are not warranted to be error free nor do they imply judgment on the legal status of any territory, endorsement or acceptance of such boundaries by IOM.

#### **URGENT NEEDS**







#### DEMOGRAPHIC PROFILE



1,137 **27**% 976 23%

50%

# **VULNERABILITIES**



## NUMBER OF INDIVIDUALS (21st - 26th SEPTEMBER 2022)













# **Emergency Tracking Tool** Movement Alert 65

Displacement Tracking Matrix, Mozambique Update 27 September 2022



## MOVEMENT FLOWS (ARRIVALS AT DISTRICT LEVEL)



### VULNERABILITIES (ARRIVALS AT LOCALITY LEVEL)

| Ditsrict/Locality   | Total number of households | Total number of individuals | Number of pregnant women | Number of ederly | Number of people with disability | Number of people wit<br>chronic disease |
|---------------------|----------------------------|-----------------------------|--------------------------|------------------|----------------------------------|-----------------------------------------|
| Metuge              | 1,139