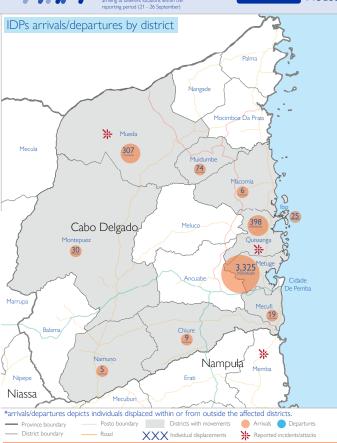

## **Emergency Tracking Tool** Movement Alert 65

Displacement Tracking Matrix, Mozambique Update 27 September 2022

Fear of attacks and subsequent confirmed attacks in Mueda, Quissanga, Memba and Metuge districts by Non-State Armed Groups triggered 4,198 individual displacement movements within Chiure, Ibo, Macomia, Mecufi, Metuge, Montepuez, Mueda, Muidumbe, Namuno and Quissanga. An estimate of 168 Internally Displaced Persons (IDPs) have been identified with vulnerabilities. 79% of these movements are arrivals in Metuge, 9% in Quissanga, and 7% in Mueda. New arrivals recorded within the reporting period map 2,707 individuals predominantly moving into displacement sites across Chiure (Nahele), Metuge (Manono, Bandar and Namuapala), Montepuez (Marcune and Ujama), Mueda (Ed. Mondlane) and Muidumbe (Estaleiro). 80% of recorded movements represent individuals displaced for the first time, 2% for the second time and 18% represent at least three times.

## MOVEMENT FLOWS (ARRIVALS AT DISTRICT LEVEL)