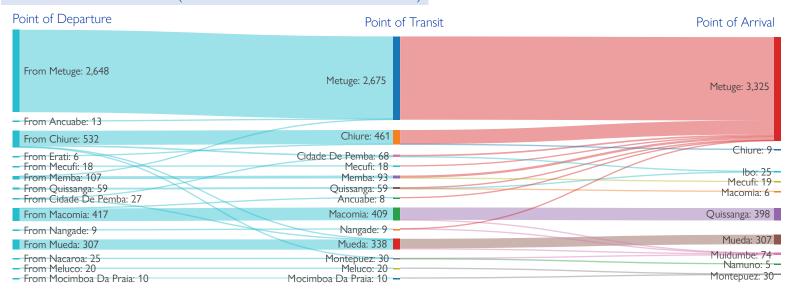

## **Emergency Tracking Tool** Movement Alert 65

Displacement Tracking Matrix, Mozambique Update 27 September 2022

Fear of attacks and subsequent confirmed attacks in Mueda, Quissanga, Memba and Metuge districts by Non-State Armed Groups triggered 4,198 individual displacement movements within Chiure, Ibo, Macomia, Mecufi, Metuge, Montepuez, Mueda, Muidumbe, Namuno and Quissanga. An estimate of 168 Internally Displaced Persons (IDPs) have been identified with vulnerabilities. 79% of these movements are arrivals in Metuge, 9% in Quissanga, and 7% in Mueda. New arrivals recorded within the reporting period map 2,707 individuals predominantly moving into displacement sites across Chiure (Nahele), Metuge (Manono, Bandar and Namuapala), Montepuez (Marcune and Ujama), Mueda (Ed. Mondlane) and Muidumbe (Estaleiro). 80% of recorded movements represent individuals displaced for the first time, 2% for the second time and 18% represent at least three times.

IOM teams observed an average of 4,198 individuals arriving at different locations within the reporting period (21 - 26 September) (please see below charts for further information). Data collected from 1 June - 27 September, 2022 shows a cumulative of 75,062 individuals displaced for the first time due to attacks/fear of attack. Movements in the region remain dynamic between host communities and displacement sites.

## MOVEMENT FLOWS (ARRIVALS AT DISTRICT LEVEL)