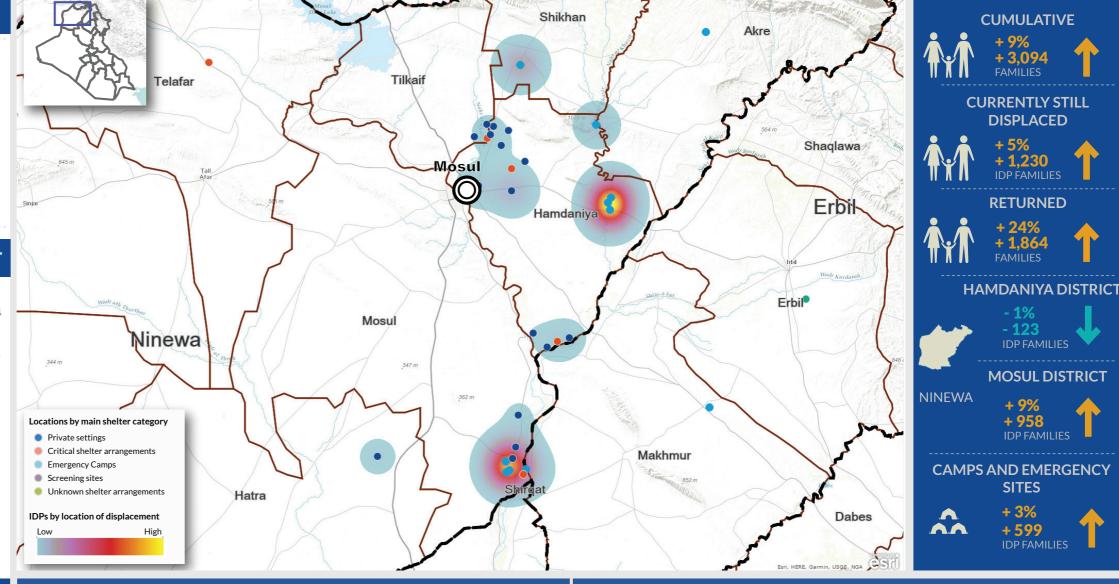

DISPLACEMENT TRACKING MATRIX EMERGENCY TRACKING

FACTSHEET 16# - MOSUL OPERATIONS FROM 17 OCTOBER TO 16 FEBRUARY

tool that aims at tracking sudden displacement or date. The data and information reported on this page return movements triggered by specific crises. The are related solely to the displacement caused by the ET figures reported on this portal are not cumulative Mosul operations which started on 17 October 2016. of the all persons affected by the Mosul crisis thus Find more information at the Mosul Data Portal: far, rather the ET update provides only a snapshot of <a href="http://iraqdtm.iom.int/EmergencyTracking.aspx">http://iraqdtm.iom.int/EmergencyTracking.aspx</a>

The Emergency Tracking (ET) system is a crisis-based the current displacement situation for the indicated













20-Oct 27-Oct 3-Nov 10-Nov 17-Nov 24-Nov 1-Dec 8-Dec 15-Dec 22-Dec 29-Dec 5-Jan 12-Jan 19-Jan 26-Jan 2-Feb 9-Feb 16-Feb

**DISPLACEMENT TIMELINE FROM 17 OCTOBER: WEEKLY UPDATES** 



LAST WEEK DAILY UPDATES (FROM 27.1 TO 16.2)