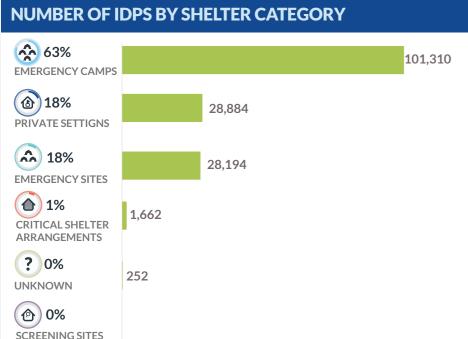

PLACEMENT TRACKING MATRIX EMERGENCY TRACKING

FACTSHEET 16# - MOSUL OPERATIONS FROM 17 OCTOBER TO 16 FEBRUARY

tool that aims at tracking sudden displacement or date. The data and information reported on this page return movements triggered by specific crises. The are related solely to the displacement caused by the ET figures reported on this portal are not cumulative Mosul operations which started on 17 October 2016. of the all persons affected by the Mosul crisis thus Find more information at the Mosul Data Portal: far, rather the ET update provides only a snapshot of <a href="http://iraqdtm.iom.int/EmergencyTracking.aspx">http://iraqdtm.iom.int/EmergencyTracking.aspx</a>

The Emergency Tracking (ET) system is a crisis-based the current displacement situation for the indicated













20-Oct 27-Oct 3-Nov 10-Nov 17-Nov 24-Nov 1-Dec 8-Dec 15-Dec 22-Dec 29-Dec 5-Jan 12-Jan 19-Jan 26-Jan 2-Feb 9-Feb 16-Feb

**DISPLACEMENT TIMELINE FROM 17 OCTOBER: WEEKLY UPDATES** 



LAST WEEK DAILY UPDATES (FROM 27.1 TO 16.2)