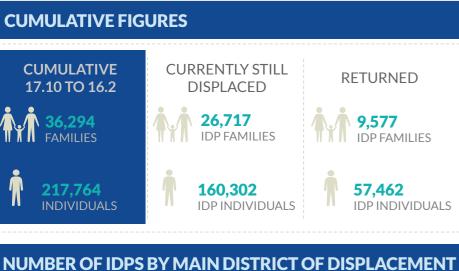

## DISPLACEMENT TRACKING MATRIX EMERGENCY TRACKING

FACTSHEET 16# - MOSUL OPERATIONS FROM 17 OCTOBER TO 16 FEBRUARY

tool that aims at tracking sudden displacement or date. The data and information reported on this page return movements triggered by specific crises. The are related solely to the displacement caused by the ET figures reported on this portal are not cumulative Mosul operations which started on 17 October 2016. of the all persons affected by the Mosul crisis thus Find more information at the Mosul Data Portal: far, rather the ET update provides only a snapshot of <a href="http://iraqdtm.iom.int/EmergencyTracking.aspx">http://iraqdtm.iom.int/EmergencyTracking.aspx</a>

The Emergency Tracking (ET) system is a crisis-based the current displacement situation for the indicated













20-Oct 27-Oct 3-Nov 10-Nov 17-Nov 24-Nov 1-Dec 8-Dec 15-Dec 22-Dec 29-Dec 5-Jan 12-Jan 19-Jan 26-Jan 2-Feb 9-Feb 16-Feb

**DISPLACEMENT TIMELINE FROM 17 OCTOBER: WEEKLY UPDATES** 



LAST WEEK DAILY UPDATES (FROM 27.1 TO 16.2)