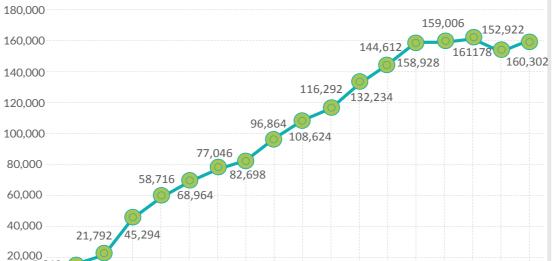

**DISPLACEMENT TIMELINE FROM 17 OCTOBER: WEEKLY UPDATES** 

LAST WEEK DAILY UPDATES (FROM 27.1 TO 16.2)