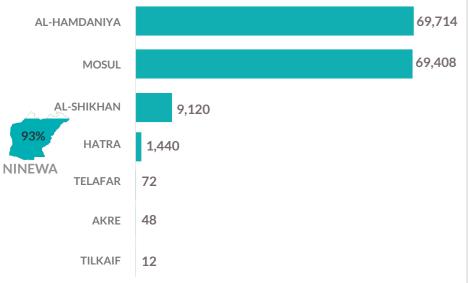

ISPLACEMENT TRACKING MATRIX EMERGENCY TRACKING

FACTSHEET 16# - MOSUL OPERATIONS FROM 17 OCTOBER TO 16 FEBRUARY

tool that aims at tracking sudden displacement or date. The data and information reported on this page return movements triggered by specific crises. The are related solely to the displacement caused by the ET figures reported on this portal are not cumulative Mosul operations which started on 17 October 2016. of the all persons affected by the Mosul crisis thus Find more information at the Mosul Data Portal: far, rather the ET update provides only a snapshot of <a href="http://iraqdtm.iom.int/EmergencyTracking.aspx">http://iraqdtm.iom.int/EmergencyTracking.aspx</a>

The Emergency Tracking (ET) system is a crisis-based the current displacement situation for the indicated













20-Oct 27-Oct 3-Nov 10-Nov 17-Nov 24-Nov 1-Dec 8-Dec 15-Dec 22-Dec 29-Dec 5-Jan 12-Jan 19-Jan 26-Jan 2-Feb 9-Feb 16-Feb

**DISPLACEMENT TIMELINE FROM 17 OCTOBER: WEEKLY UPDATES** 



LAST WEEK DAILY UPDATES (FROM 27.1 TO 16.2)