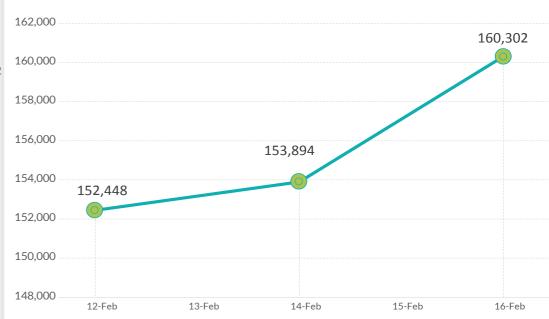

**DISPLACEMENT TIMELINE FROM 17 OCTOBER: WEEKLY UPDATES** 

LAST WEEK DAILY UPDATES (FROM 27.1 TO 16.2)