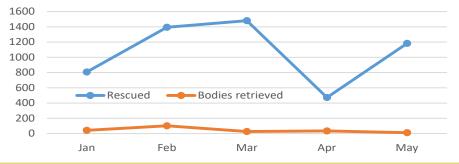

## 1,182 RESCUED BODIES RETRIEVED

5,338 RESCUED in 2017

## **RESCUED & BODIES RETRIEVED IN 2017**

IOM\_Libya

Disclaimer: Figures based on updates from Libyan Coast Guard, Libyan Coast Security, Libyan Red Crescent and other Implementing partners DTM findings on migrants also include persons who originate from refugee producing countries. Figures on Maritime Incidents in Libya are estimates based on initial reports at the time of each incident, and are regularly updated as more information becomes available