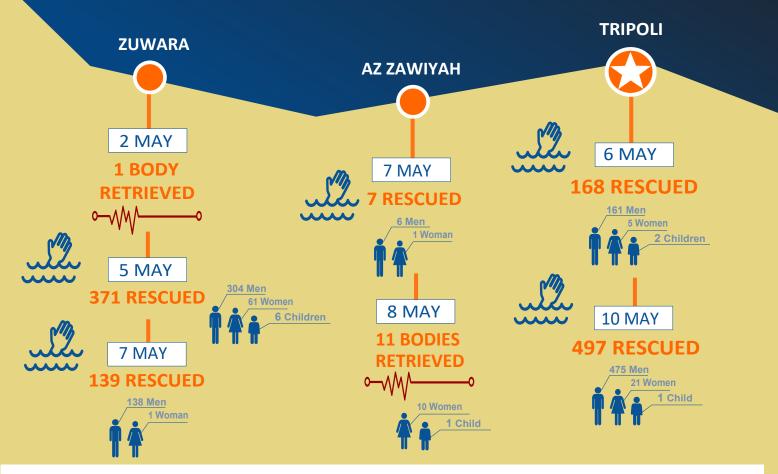

## MARITIME **INCIDENTS LIBYAN COAST** 28 APRIL - 11 MAY

## 1,182 RESCUED BODIES RETRIEVED

5,338 RESCUED in 2017