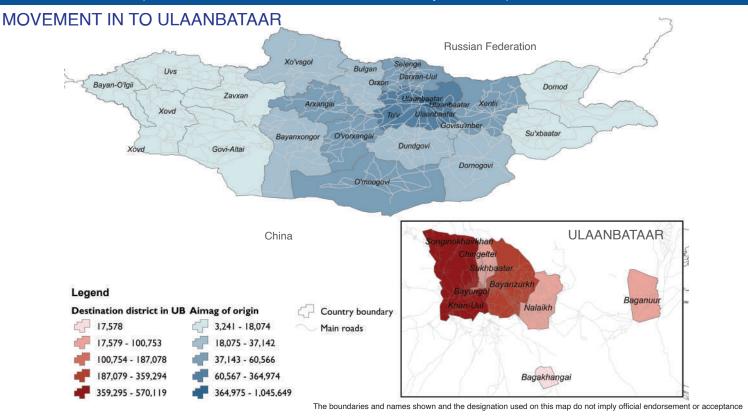

### Legend

Aimag of destination

2,913 - 15,388

15,389 - 31,709 31,710 - 59,546

59,547 - 329,165

329,166 - 1,045,714 4 375,779 - 580,621

Origin district in UB 16,748 - 45,746

45,747 - 109,509

109,510 - 210,260 210,261 - 375,778

**ULAANBATAAR** ukhbaatai Baganuur Nalaikh Country boundary Bagakhangai

The boundaries and names shown and the designation used on this map do not imply official endorsement or acceptance