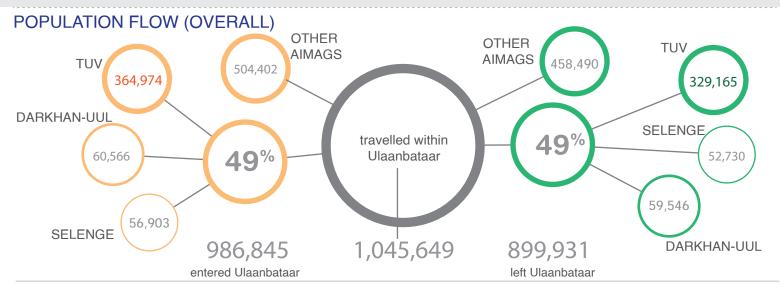

# NUMBERS AT A GLANCE

2,932,425

cumulative movements tracked by DTM flow monitoring points (FMP)

43,699

Movements tracked in the past 24 hrs

10,805 (R) 42,761 (N)

Average movement per day during restricted (R) and unrestricted (N) periods

# MOVEMENT THROUGH CHECKPOINTS

|              |           | OVERALL   |           | 14-May-20 |        |        |  |  |
|--------------|-----------|-----------|-----------|-----------|--------|--------|--|--|
| Checkpoint   | TOTAL     | IN        | OUT       | TOTAL     | IN     | OUT    |  |  |
| Baruunturuun | 402,017   | 191,320   | 210,697   | 0         | 0      | 0      |  |  |
| Ulziit       | 422,384   | 223,278   | 199,106   | 4,958     | 3,221  | 1,737  |  |  |
| Nalaikh      | 877,134   | 438,035   | 439,099   | 14,353    | 5,952  | 8,401  |  |  |
| Morin        | 704,587   | 352,232   | 352,355   | 14,155    | 7,079  | 7,076  |  |  |
| Emeelt       | 1,037,981 | 559,668   | 478,313   | 19,521    | 9,928  | 9,593  |  |  |
| Gunt         | 532,911   | 267,515   | 265,396   | 5,410     | 2,974  | 2,436  |  |  |
| Total        | 3,977,014 | 2,032,048 | 1,944,966 | 58,397    | 29,154 | 29,243 |  |  |