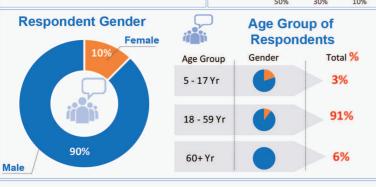

## Flow Monitoring - Spontaneous Returns of Undocumented Afghans from Pakistan 4th - 10th June 112 Vehicles crossed the border Average Amount Paid by Vehicle Type By Foot 1% Own Car Truck 6% **Pickup Rented Car** Bus Rented Car Torkham Torkham Chaman **Torkham** Chaman Chaman Chaman Torkham Min Min Min Min 15,000 PKR 8,000 PKR 20,000 PKR 2,500 PKR 18,000 PKR 1,500 PKR 500 PKR 8,000 PKR Bus 33% Max 320,000 PKR 100,000 PKR Max Max Max 46,000 PKR 80,000 PKR 46,000 PKR 68,000 PKR 68,000 PKR 20,000 PKR 19% On average 8 individuals On average 6 individuals On average 14 individuals On average 9 individuals used one Pickup used one car used one Truck used one Bus \* % of Households travelling with assets to Afghanistan **Household Items** Productive **Torkham Families Carrying** Livestock or Personal Cash Belonging 100% 44% 40% Household Items Productive Chaman **Families Carrying Tranportation** or Personal Assets Cash Belonging 12% 100% Population Movement Trend for Spontaneous Returns of Undocumented Afghans from Pakistan Takhar Badakhshan Jawzjan Balkh Samangan Baghlan **GILGIT BALTISTAN** Sar-e-Pul Panishe 334 KPK AFGHAMISTA Ghor Bamyan Momand Mansehra Wardak Abbotabad Logar Davkundi I.A.K Islamabad Paktia Hangu P.A.K Kohat Ghazni Khost Mirpu Hilmand Chakwal Paktika Uruzgan 25 Gujrat Lakki Jehlum Marwat Mandi FATA Sialkot Bahaudin Sargodah Zabul DIKh Bhakkar Okara 115 Loralai PUNJAB Multan 359 PAKISTAN SOUTHERN PAKISTAN 171 BALOCHISTAN SINDH **BALOCHISTAN** Rahim Yar Khan Presently, flow monitoring has only been established at the Torkham Border. Return Movements to top 3 Concentration of Returnees Number of individuals Province Provinces (Individuals) 1 - 100 returning from Provinces District 1-100 101-500 ☐ International Boundary 101 - 1,000 500 - 3,000 1,001 - 3,000