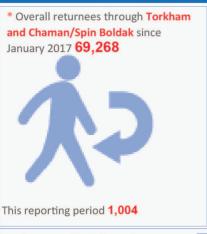

## Flow Monitoring - Spontaneous Returns of Undocumented Afghans from Pakistan 4th - 10th June 112 Vehicles crossed the border Average Amount Paid by Vehicle Type By Foot 1% Own Car Truck 6% **Pickup Rented Car** Bus Rented Car Torkham Torkham Chaman **Torkham** Chaman Chaman Chaman Torkham Min Min Min Min 15,000 PKR 8,000 PKR 20,000 PKR 2,500 PKR 18,000 PKR 1,500 PKR 500 PKR 8,000 PKR Bus 33% Max 320,000 PKR 100,000 PKR Max Max Max 46,000 PKR 80,000 PKR 46,000 PKR 68,000 PKR 68,000 PKR 20,000 PKR 19% On average 8 individuals On average 6 individuals On average 14 individuals On average 9 individuals used one Pickup used one car used one Truck used one Bus \* % of Households travelling with assets to Afghanistan **Household Items** Productive **Torkham Families Carrying** Livestock or Personal Cash Belonging 100% 44% 40% Household Items Productive Chaman **Families Carrying Tranportation** or Personal Assets Cash Belonging 12% 100% Population Movement Trend for Spontaneous Returns of Undocumented Afghans from Pakistan Takhar Badakhshan Jawzjan Balkh Samangan Baghlan **GILGIT BALTISTAN** Sar-e-Pul Panishe 334 KPK AFGHAMISTA Ghor Bamyan Momand Mansehra Wardak Abbotabad Logar Davkundi I.A.K Islamabad Paktia Hangu P.A.K Kohat Ghazni Khost Mirpu Hilmand Chakwal Paktika Uruzgan 25 Gujrat Lakki Jehlum Marwat Mandi FATA Sialkot Bahaudin Sargodah Zabul DIKh Bhakkar Okara 115 Loralai PUNJAB Multan 359 PAKISTAN SOUTHERN PAKISTAN 171 BALOCHISTAN SINDH **BALOCHISTAN** Rahim Yar Khan Presently, flow monitoring has only been established at the Torkham Border. Return Movements to top 3 Concentration of Returnees Number of individuals Province Provinces (Individuals) 1 - 100 returning from Provinces District 1-100 101-500 ☐ International Boundary 101 - 1,000 500 - 3,000 1,001 - 3,000