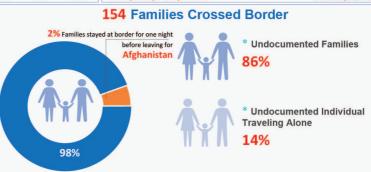

## Flow Monitoring - Spontaneous Returns of Undocumented Afghans from Pakistan 4th - 10th June





















## Flow Monitoring - Spontaneous Returns of Undocumented Afghans from Pakistan 4th - 10th June 112 Vehicles crossed the border Average Amount Paid by Vehicle Type By Foot 1% Own Car Truck 6% **Pickup Rented Car** Bus Rented Car Torkham Torkham Chaman **Torkham** Chaman Chaman Chaman Torkham Min Min Min Min 15,000 PKR 8,000 PKR 20,000 PKR 2,500 PKR 18,000 PKR 1,500 PKR 500 PKR 8,000 PKR Bus 33% Max 320,000 PKR 100,000 PKR Max Max Max 46,000 PKR 80,000 PKR 46,000 PKR 68,000 PKR 68,000 PKR 20,000 PKR 19% On average 8 individuals On average 6 individuals On average 14 individuals On average 9 individuals used one Pickup used one car used one Truck used one Bus \* % of Households travelling with assets to Afghanistan **Household Items** Productive **Torkham Families Carrying** Livesto