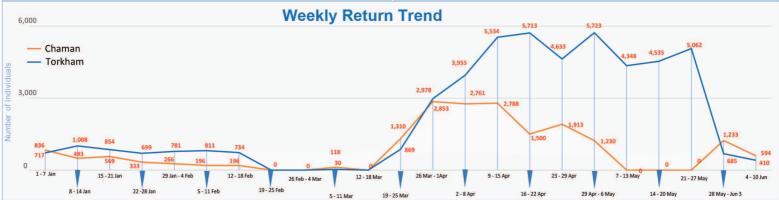

## Flow Monitoring - Spontaneous Returns of Undocumented Afghans from Pakistan 4th - 10th June





















## Flow Monitoring - Spontaneous Returns of Undocumented Afghans from Pakistan 4th - 10th June 112 Vehicles crossed the border Average Amount Paid by Vehicle Type By Foot 1% Own Car Truck 6% **Pickup Rented Car** Bus Rented Car Torkham Torkham Chaman **Torkham** Chaman Chaman Chaman Torkham Min Min Min Min 15,000 PKR 8,000 PKR 20,000 PKR 2,500 PKR 18,000 PKR 1,500 PKR 500 PKR 8,000 PKR Bus 33% Max 320,000 PKR 100,000 PKR Max Max Max 46,000 PKR 80,000 PKR 46,000 PKR 68,000 PKR 68,000 PKR 20,000 PKR 19% On average 8 individuals On average 6 individuals On average 14 individuals On average 9 individuals used one Pickup used one car used one Truck used one Bus \* % of Households travelling with assets to Afghanistan **Household Items** Productive **Torkham Families Carrying** Livestock or