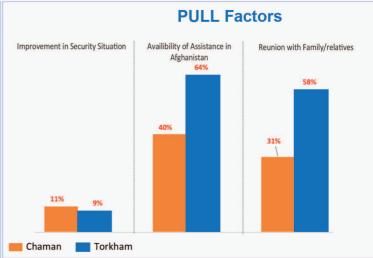

## Flow Monitoring - Spontaneous Returns of Undocumented Afghans from Pakistan 4th - 10th June





















## Flow Monitoring - Spontaneous Returns of Undocumented Afghans from Pakistan 4th - 10th June 112 Vehicles crossed the border Average Amount Paid by Vehicle Type By Foot 1% Own Car Truck 6% **Pickup Rented Car** Bus Rented Car Torkham Torkham Chaman **Torkham** Chaman Chaman Chaman Torkham Min Min Min Min 15,000 PKR 8,000 PKR 20,000 PKR 2,500 PKR 18,000 PKR 1,500 PKR 500 PKR 8,000 PKR Bus 33% Max 320,000 PKR 100,000 PKR Max Max Max 46,000 PKR 80,000 PKR 46,000 PKR 68,000 PKR 68,000 PKR 20,000 PKR 19% On average 8 individuals On average 6 individuals On average 14 individuals On average 9 individuals used one Pickup used one car used one Truck used one Bus \* % of Households travelling with assets to Afghanistan **Household Items** Productive **Torkham Families Carrying** Livestock o