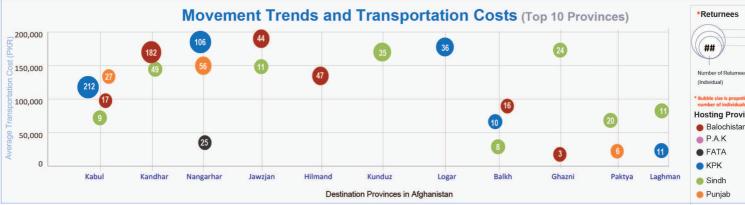

## Flow Monitoring - Spontaneous Returns of Undocumented Afghans from Pakistan 4th - 10th June 112 Vehicles crossed the border Average Amount Paid by Vehicle Type By Foot 1% Own Car Truck 6% **Pickup Rented Car** Bus Rented Car Torkham Torkham Chaman **Torkham** Chaman Chaman Chaman Torkham Min Min Min Min 15,000 PKR 8,000 PKR 20,000 PKR 2,500 PKR 18,000 PKR 1,500 PKR 500 PKR 8,000 PKR Bus 33% Max 320,000 PKR 100,000 PKR Max Max Max 46,000 PKR 80,000 PKR 46,000 PKR 68,000 PKR 68,000 PKR 20,000 PKR 19% On average 8 individuals On average 6 individuals On average 14 individuals On average 9 individuals used one Pickup used one car used one Truck used one Bus \* % of Households travelling with assets to Afghanistan **Household Items** Productive **Torkham Families Carrying** Livestock or Personal Cash Belonging 100% 44% 40% Household Items Productive Chaman **Families Carrying Tranportation** or Personal Assets Cash Belonging 12% 100% Population Movement Trend for Spontaneous Returns of Undocumented Afghans from Pakistan Takhar Badakhshan Jawzjan Balkh Samangan Baghlan **GILGIT BALTISTAN** Sar-e-Pul Panishe 334 KPK AFGHAMISTA Ghor Bamyan Momand Mansehra Wardak Abbotabad Logar Davkundi I.A.K Islamabad Paktia Hangu P.A.K Kohat Ghazni Khost Mirpu Hilmand Chakwal Paktika Uruzgan 25 Gujrat Lakki Jehlum Marwat Mandi FATA Sialkot Bahaudin Sargodah Zabul DIKh Bhakkar Okara 115 Loralai PUNJAB Multan 359 PAKISTAN SOUTHERN PAKISTAN 171 BALOCHISTAN SINDH **BALOCHISTAN** Rahim Yar Khan Presently, flow monitoring has only been established at the Torkham Border. Return Movements to top 3 Concentration of Returnees Number of individuals Province Provinces (Individuals) 1 - 100 returning from Provinces District 1-100 101-500 ☐ International Boundary 101 - 1,000 500 - 3,000 1,001 - 3,000