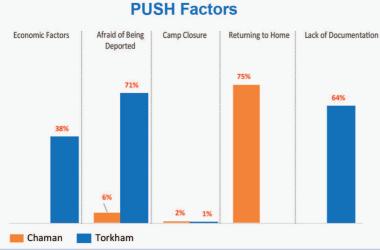

## Flow Monitoring - Spontaneous Returns of Undocumented Afghans from Pakistan 4th - 10th June





















## Flow Monitoring - Spontaneous Returns of Undocumented Afghans from Pakistan 4th - 10th June 112 Vehicles crossed the border Average Amount Paid by Vehicle Type By Foot 1% Own Car Truck 6% **Pickup Rented Car** Bus Rented Car Torkham Torkham Chaman **Torkham** Chaman Chaman Chaman Torkham Min Min Min Min 15,000 PKR 8,000 PKR 20,000 PKR 2,500 PKR 18,000 PKR 1,500 PKR 500 PKR 8,000 PKR Bus 33% Max 320,000 PKR 100,000 PKR Max Max Max 46,000 PKR 80,000 PKR 46,000 PKR 68,000 PKR 68,000 PKR 20,000 PKR 19% On average 8 individuals On average 6 individuals On average 14 individuals On average 9 individuals used one Pickup used one car used one Truck used one Bus \* % of Households travelling with assets to Afghanistan **Household Items** Productive **Torkham Families Carrying** Livestock