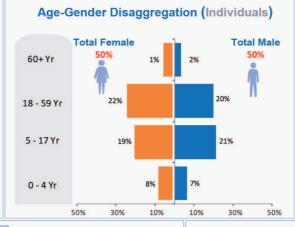

## Flow Monitoring - Spontaneous Returns of Undocumented Afghans from Pakistan 4th - 10th June 112 Vehicles crossed the border Average Amount Paid by Vehicle Type By Foot 1% Own Car Truck 6% **Pickup Rented Car** Bus Rented Car Torkham Torkham Chaman **Torkham** Chaman Chaman Chaman Torkham Min Min Min Min 15,000 PKR 8,000 PKR 20,000 PKR 2,500 PKR 18,000 PKR 1,500 PKR 500 PKR 8,000 PKR Bus 33% Max 320,000 PKR 100,000 PKR Max Max Max 46,000 PKR 80,000 PKR 46,000 PKR 68,000 PKR 68,000 PKR 20,000 PKR 19% On average 8 individuals On average 6 individuals On average 14 individuals On average 9 individuals used one Pickup used one car used one Truck used one Bus \* % of Households travelling with assets to Afghanistan **Household Items** Productive **Torkham Families Carrying** Livestock or Personal Cash Belonging 100% 44% 40% Household Items Productive Chaman **Families Carrying Tranportation** or Personal Assets Cash Belonging 12% 100% Population Movement Trend for Spontaneous Returns of Undocumented Afghans from Pakistan Takhar Badakhshan Jawzjan Balkh Samangan Baghlan **GILGIT BALTISTAN** Sar-e-Pul Panishe 334 KPK AFGHAMISTA Ghor Bamyan Momand Mansehra Wardak Abbotabad Logar Davkundi I.A.K Islamabad Paktia Hangu P.A.K Kohat Ghazni Khost Mirpu Hilmand Chakwal Paktika Uruzgan 25 Gujrat Lakki Jehlum Marwat Mandi FATA Sialkot Bahaudin Sargodah Zabul DIKh Bhakkar Okara 115 Loralai PUNJAB Multan 359 PAKISTAN SOUTHERN PAKISTAN 171 BALOCHISTAN SINDH **BALOCHISTAN** Rahim Yar Khan Presently, flow monitoring has only been established at the Torkham Border. Return Movements to top 3 Concentration of Returnees Number of individuals Province Provinces (Individuals) 1 - 100 returning from Provinces District 1-100 101-500 ☐ International Boundary 101 - 1,000 500 - 3,000 1,001 - 3,000