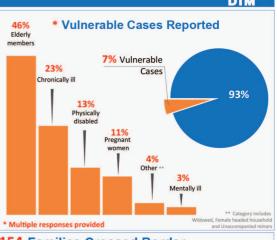

## Flow Monitoring - Spontaneous Returns of Undocumented Afghans from Pakistan 4th - 10th June 112 Vehicles crossed the border Average Amount Paid by Vehicle Type By Foot 1% Own Car Truck 6% **Pickup Rented Car** Bus Rented Car Torkham Torkham Chaman **Torkham** Chaman Chaman Chaman Torkham Min Min Min Min 15,000 PKR 8,000 PKR 20,000 PKR 2,500 PKR 18,000 PKR 1,500 PKR 500 PKR 8,000 PKR Bus 33% Max 320,000 PKR 100,000 PKR Max Max Max 46,000 PKR 80,000 PKR 46,000 PKR 68,000 PKR 68,000 PKR 20,000 PKR 19% On average 8 individuals On average 6 individuals On average 14 individuals On average 9 individuals used one Pickup used one car used one Truck used one Bus \* % of Households travelling with assets to Afghanistan **Household Items** Productive **Torkham Families Carrying** Livestock or Personal Cash Belonging 100% 44% 40% Household Items Productive Chaman **Families Carrying Tranportation** or Personal Assets Cash Belonging 12% 100% Population Movement Trend for Spontaneous Returns of Undocumented Afghans from Pakistan Takhar Badakhshan Jawzjan Balkh Samangan Baghlan **GILGIT BALTISTAN** Sar-e-Pul Panishe 334 KPK AFGHAMISTA Ghor Bamyan Momand Mansehra Wardak Abbotabad Logar Davkundi I.A.K Islamabad Paktia Hangu P.A.K Kohat Ghazni Khost Mirpu Hilmand Chakwal Paktika Uruzgan 25 Gujrat Lakki Jehlum Marwat Mandi FATA Sialkot Bahaudin Sargodah Zabul DIKh Bhakkar Okara 115 Loralai PUNJAB Multan 359 PAKISTAN SOUTHERN PAKISTAN 171 BALOCHISTAN SINDH **BALOCHISTAN** Rahim Yar Khan Presently, flow monitoring has only been established at the Torkham Border. Return Movements to top 3 Concentration of Returnees Number of individuals Province Provinces (Individuals) 1 - 100 returning from Provinces District 1-100 101-500 ☐ International Boundary 101 - 1,000 500 - 3,000 1,001 - 3,000