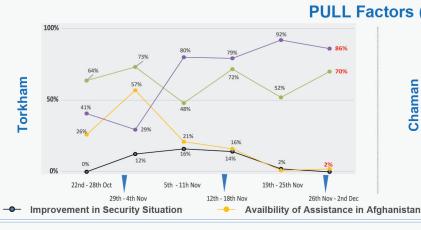

## Flow Monitoring - Spontaneous Returns of Undocumented Afghans from Pakistan 26th Nov - 2nd Dec **94** Vehicles crossed the border Average Amount Paid by Vehicle Type Bus, 4% **Truck Pickup Rented Car** Torkham Torkham Chaman Chaman Torkham Chaman Chaman Torkham Truck Min Min Min Min 3,000 PKR 2,000 PKR 1,500 PKR 8,000 PKR 0 PKR 0 PKR 2,500 PKR 1,500 PKR Max 20,000 PKR 100,000 PKR Max Max Max 33,500 PKR 50,000 PKR 30,000 PKR 0 PKR 0 PKR 21,000 PKR Pick up On average 9 individuals On average 7 individuals On average 0 individuals On average 9 individuals 43% used one Pickup used one Truck used one Bus Male 🗥 Female \* % of Households travelling with assets to Afghanistan Household Items Female 33% **Productive Families Carrying** Livestock Torkham Transportation or Personal Assets Belonging 100% Male 65% Household Items **Families Carrying** Female 0% or Personal Transportation Livestock Belonging Population Movement Trend for Spontaneous Returns of Undocumented Afghans from Pakistan Jawzjan Kunduz Badakhshan Chitral Baghlan 183 Panish Jammu & Kashmir AFGHANISTAN Kapisa KPK Ghor Mansehra Bamyan 2 Wardak Kabul Charsadda Mardan Khybei Daykundi Ghazni Islamabad Hangu Kohat Rawalpindi Mirpu Farah FATA Chakwal Uruzgan 10 Gujrat Jehlum Hilmand Marwat Mandi Sialkot Bahaudin DIKh Bhakkar Lahore Faisalabad PUNJAB 46