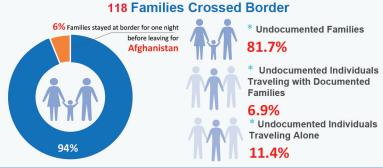

## Flow Monitoring - Spontaneous Returns of Undocumented Afghans from Pakistan 26th Nov - 2nd Dec

























## Flow Monitoring - Spontaneous Returns of Undocumented Afghans from Pakistan 26th Nov - 2nd Dec **94** Vehicles crossed the border Average Amount Paid by Vehicle Type Bus, 4% **Truck Pickup Rented Car** Torkham Torkham Chaman Chaman Torkham Chaman Chaman Torkham Truck Min Min Min Min 3,000 PKR 2,000 PKR 1,500 PKR 8,000 PKR 0 PKR 0 PKR 2,500 PKR 1,500 PKR Max 20,000 PKR 100,000 PKR Max Max Max 33,500 PKR 50,000 PKR 30,000 PKR 0 PKR 0 PKR 21,000 PKR Pick up On average 9 individuals On average 7 individuals On average 0 individuals On average 9 individuals 43% used one Pickup used one Truck used one Bus Male 🗥 Female \* % of Households travelling with assets to Afghanistan Household Items Female 33% **Productive Families Carrying** Livestock Torkham Transportation or Personal As