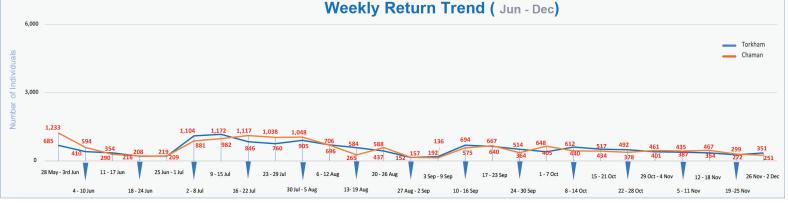

## Flow Monitoring - Spontaneous Returns of Undocumented Afghans from Pakistan 26th Nov - 2nd Dec **94** Vehicles crossed the border Average Amount Paid by Vehicle Type Bus, 4% **Truck Pickup Rented Car** Torkham Torkham Chaman Chaman Torkham Chaman Chaman Torkham Truck Min Min Min Min 3,000 PKR 2,000 PKR 1,500 PKR 8,000 PKR 0 PKR 0 PKR 2,500 PKR 1,500 PKR Max 20,000 PKR 100,000 PKR Max Max Max 33,500 PKR 50,000 PKR 30,000 PKR 0 PKR 0 PKR 21,000 PKR Pick up On average 9 individuals On average 7 individuals On average 0 individuals On average 9 individuals 43% used one Pickup used one Truck used one Bus Male 🗥 Female \* % of Households travelling with assets to Afghanistan Household Items Female 33% **Productive Families Carrying** Livestock Torkham Transportation or Personal Assets Belonging 100% Male 65% Household Items **Families Carrying** Female 0% or Personal Transportation Livestock Belonging Population Movement Trend for Spontaneous Returns of Undocumented Afghans from Pakistan Jawzjan Kunduz Badakhshan Chitral Baghlan 183 Panish Jammu & Kashmir AFGHANISTAN Kapisa KPK Ghor Mansehra Bamyan 2 Wardak Kabul Charsadda Mardan Khybei Daykundi Ghazni Islamabad Hangu Kohat Rawalpindi Mirpu Farah FATA Chakwal Uruzgan 10 Gujrat Jehlum Hilmand Marwat Mandi Sialkot Bahaudin DIKh Bhakkar Lahore Faisalabad PUNJAB 46