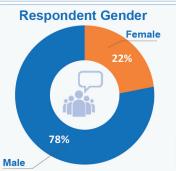

## Flow Monitoring - Spontaneous Returns of Undocumented Afghans from Pakistan 26th Nov - 2nd Dec **94** Vehicles crossed the border Average Amount Paid by Vehicle Type Bus, 4% **Truck Pickup Rented Car** Torkham Torkham Chaman Chaman Torkham Chaman Chaman Torkham Truck Min Min Min Min 3,000 PKR 2,000 PKR 1,500 PKR 8,000 PKR 0 PKR 0 PKR 2,500 PKR 1,500 PKR Max 20,000 PKR 100,000 PKR Max Max Max 33,500 PKR 50,000 PKR 30,000 PKR 0 PKR 0 PKR 21,000 PKR Pick up On average 9 individuals On average 7 individuals On average 0 individuals On average 9 individuals 43% used one Pickup used one Truck used one Bus Male 🗥 Female \* % of Households travelling with assets to Afghanistan Household Items Female 33% **Productive Families Carrying** Livestock Torkham Transportation or Personal Assets Belonging 100% Male 65% Household Items **Families Carrying** Female 0% or Personal Transportation Livestock Belonging Population Movement Trend for Spontaneous Returns of Undocumented Afghans from Pakistan Jawzjan Kunduz Badakhshan Chitral Baghlan 183 Panish Jammu & Kashmir AFGHANISTAN Kapisa KPK Ghor Mansehra Bamyan 2 Wardak Kabul Charsadda Mardan Khybei Daykundi Ghazni Islamabad Hangu Kohat Rawalpindi Mirpu Farah FATA Chakwal Uruzgan 10 Gujrat Jehlum Hilmand Marwat Mandi Sialkot Bahaudin DIKh Bhakkar Lahore Faisalabad PUNJAB 46