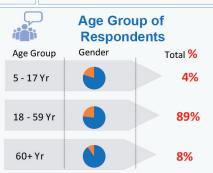

## Flow Monitoring - Spontaneous Returns of Undocumented Afghans from Pakistan 26th Nov - 2nd Dec

























## Flow Monitoring - Spontaneous Returns of Undocumented Afghans from Pakistan 26th Nov - 2nd Dec **94** Vehicles crossed the border Average Amount Paid by Vehicle Type Bus, 4% **Truck Pickup Rented Car** Torkham Torkham Chaman Chaman Torkham Chaman Chaman Torkham Truck Min Min Min Min 3,000 PKR 2,000 PKR 1,500 PKR 8,000 PKR 0 PKR 0 PKR 2,500 PKR 1,500 PKR Max 20,000 PKR 100,000 PKR Max Max Max 33,500 PKR 50,000 PKR 30,000 PKR 0 PKR 0 PKR 21,000 PKR Pick up On average 9 individuals On average 7 individuals On average 0 individuals On average 9 individuals 43% used one Pickup used one Truck used one Bus Male 🗥 Female \* % of Households travelling with assets to Afghanistan Household Items Female 33% **Productive Families Carrying** Livestock Torkham Transportation or Personal