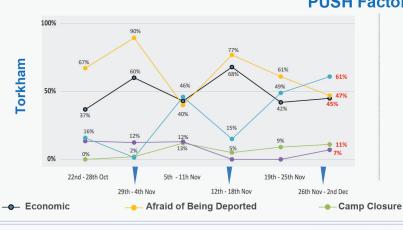

## Flow Monitoring - Spontaneous Returns of Undocumented Afghans from Pakistan 26th Nov - 2nd Dec

























## Flow Monitoring - Spontaneous Returns of Undocumented Afghans from Pakistan 26th Nov - 2nd Dec **94** Vehicles crossed the border Average Amount Paid by Vehicle Type Bus, 4% **Truck Pickup Rented Car** Torkham Torkham Chaman Chaman Torkham Chaman Chaman Torkham Truck Min Min Min Min 3,000 PKR 2,000 PKR 1,500 PKR 8,000 PKR 0 PKR 0 PKR 2,500 PKR 1,500 PKR Max 20,000 PKR 100,000 PKR Max Max Max 33,500 PKR 50,000 PKR 30,000 PKR 0 PKR 0 PKR 21,000 PKR Pick up On average 9 individuals On average 7 individuals On average 0 individuals On average 9 individuals 43% used one Pickup used one Truck used one Bus Male 🗥 Female \* % of Households travelling with assets to Afghanistan Household Items Female 33% **Productive Families Carrying** Livestock Torkham Transportation or Personal Asse