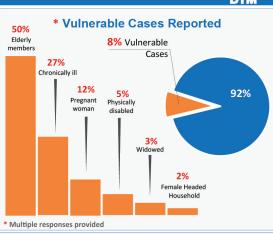

## Flow Monitoring - Spontaneous Returns of Undocumented Afghans from Pakistan 26th Nov - 2nd Dec **94** Vehicles crossed the border Average Amount Paid by Vehicle Type Bus, 4% **Truck Pickup Rented Car** Torkham Torkham Chaman Chaman Torkham Chaman Chaman Torkham Truck Min Min Min Min 3,000 PKR 2,000 PKR 1,500 PKR 8,000 PKR 0 PKR 0 PKR 2,500 PKR 1,500 PKR Max 20,000 PKR 100,000 PKR Max Max Max 33,500 PKR 50,000 PKR 30,000 PKR 0 PKR 0 PKR 21,000 PKR Pick up On average 9 individuals On average 7 individuals On average 0 individuals On average 9 individuals 43% used one Pickup used one Truck used one Bus Male 🗥 Female \* % of Households travelling with assets to Afghanistan Household Items Female 33% **Productive Families Carrying** Livestock Torkham Transportation or Personal Assets Belonging 100% Male 65% Household Items **Families Carrying** Female 0% or Personal Transportation Livestock Belonging Population Movement Trend for Spontaneous Returns of Undocumented Afghans from Pakistan Jawzjan Kunduz Badakhshan Chitral Baghlan 183 Panish Jammu & Kashmir AFGHANISTAN Kapisa KPK Ghor Mansehra Bamyan 2 Wardak Kabul Charsadda Mardan Khybei Daykundi Ghazni Islamabad Hangu Kohat Rawalpindi Mirpu Farah FATA Chakwal Uruzgan 10 Gujrat Jehlum Hilmand Marwat Mandi Sialkot Bahaudin DIKh Bhakkar Lahore Faisalabad PUNJAB 46