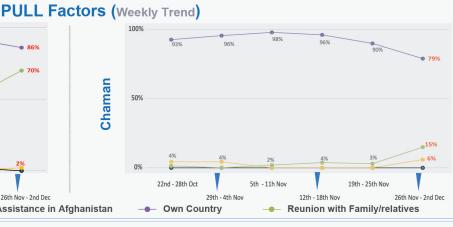

## Flow Monitoring - Spontaneous Returns of Undocumented Afghans from Pakistan 26th Nov - 2nd Dec **94** Vehicles crossed the border Average Amount Paid by Vehicle Type Bus, 4% **Truck Pickup Rented Car** Torkham Torkham Chaman Chaman Torkham Chaman Chaman Torkham Truck Min Min Min Min 3,000 PKR 2,000 PKR 1,500 PKR 8,000 PKR 0 PKR 0 PKR 2,500 PKR 1,500 PKR Max 20,000 PKR 100,000 PKR Max Max Max 33,500 PKR 50,000 PKR 30,000 PKR 0 PKR 0 PKR 21,000 PKR Pick up On average 9 individuals On average 7 individuals On average 0 individuals On average 9 individuals 43% used one Pickup used one Truck used one Bus Male 🗥 Female \* % of Households travelling with assets to Afghanistan Household Items Female 33% **Productive Families Carrying** Livestock Torkham Transportation or Personal Assets Belonging 100% Male 65% Household Items **Families Carrying** Female 0% or Personal Transportation Livestock Belonging Population Movement Trend for Spontaneous Returns of Undocumented Afghans from Pakistan Jawzjan Kunduz Badakhshan Chitral Baghlan 183 Panish Jammu & Kashmir AFGHANISTAN Kapisa KPK Ghor Mansehra Bamyan 2 Wardak Kabul Charsadda Mardan Khybei Daykundi Ghazni Islamabad Hangu Kohat Rawalpindi Mirpu Farah FATA Chakwal Uruzgan 10 Gujrat Jehlum Hilmand Marwat Mandi Sialkot Bahaudin DIKh Bhakkar Lahore Faisalabad PUNJAB 46