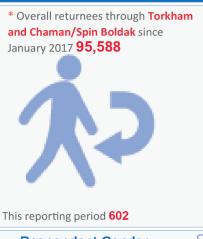

## Flow Monitoring - Spontaneous Returns of Undocumented Afghans from Pakistan 26th Nov - 2nd Dec

## Flow Monitoring - Spontaneous Returns of Undocumented Afghans from Pakistan 26th Nov - 2nd Dec **94** Vehicles crossed the border Average Amount Paid by Vehicle Type Bus, 4% **Truck Pickup Rented Car** Torkham Torkham Chaman Chaman Torkham Chaman Chaman Torkham Truck Min Min Min Min 3,000 PKR 2,000 PKR 1,500 PKR 8,000 PKR 0 PKR 0 PKR 2,500 PKR 1,500 PKR Max 20,000 PKR 100,000 PKR Max Max Max 33,500 PKR 50,000 PKR 30,000 PKR 0 PKR 0 PKR 21,000 PKR Pick up On average 9 individuals On average 7 individuals On average 0 individuals On average 9 individuals 43% used one Pickup used one Truck used one Bus Male 🗥 Female \* % of Households travelling with assets to Afghanistan Household Items Female 33% **Productive Families Carrying** Livestock Torkham Transportation or Personal Assets Belonging 100% Male 65% Household Items **Families Carrying** Female 0% or Personal Transportation Livestock Belonging Population Movement Trend for Spontaneous Returns of Undocumented Afghans from Pakistan Jawzjan Kunduz Badakhshan Chitral Baghlan 183 Panish Jammu & Kashmir AFGHANISTAN Kapisa KPK Ghor Mansehra Bamyan 2 Wardak Kabul Charsadda Mardan Khybei Daykundi Ghazni Islamabad Hangu Kohat Rawalpindi Mirpu Farah FATA Chakwal Uruzgan 10 Gujrat Jehlum Hilmand Marwat Mandi Sialkot Bahaudin DIKh Bhakkar Lahore Faisalabad PUNJAB 46