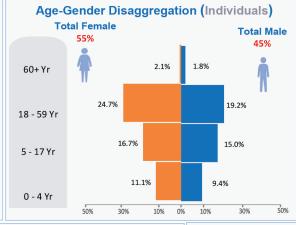

## Flow Monitoring - Spontaneous Returns of Undocumented Afghans from Pakistan 26th Nov - 2nd Dec **94** Vehicles crossed the border Average Amount Paid by Vehicle Type Bus, 4% **Truck Pickup Rented Car** Torkham Torkham Chaman Chaman Torkham Chaman Chaman Torkham Truck Min Min Min Min 3,000 PKR 2,000 PKR 1,500 PKR 8,000 PKR 0 PKR 0 PKR 2,500 PKR 1,500 PKR Max 20,000 PKR 100,000 PKR Max Max Max 33,500 PKR 50,000 PKR 30,000 PKR 0 PKR 0 PKR 21,000 PKR Pick up On average 9 individuals On average 7 individuals On average 0 individuals On average 9 individuals 43% used one Pickup used one Truck used one Bus Male 🗥 Female \* % of Households travelling with assets to Afghanistan Household Items Female 33% **Productive Families Carrying** Livestock Torkham Transportation or Personal Assets Belonging 100% Male 65% Household Items **Families Carrying** Female 0% or Personal Transportation Livestock Belonging Population Movement Trend for Spontaneous Returns of Undocumented Afghans from Pakistan Jawzjan Kunduz Badakhshan Chitral Baghlan 183 Panish Jammu & Kashmir AFGHANISTAN Kapisa KPK Ghor Mansehra Bamyan 2 Wardak Kabul Charsadda Mardan Khybei Daykundi Ghazni Islamabad Hangu Kohat Rawalpindi Mirpu Farah FATA Chakwal Uruzgan 10 Gujrat Jehlum Hilmand Marwat Mandi Sialkot Bahaudin DIKh Bhakkar Lahore Faisalabad PUNJAB 46