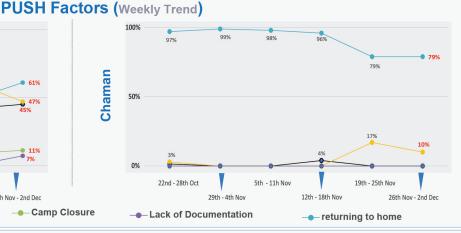

## Flow Monitoring - Spontaneous Returns of Undocumented Afghans from Pakistan 26th Nov - 2nd Dec

























## Flow Monitoring - Spontaneous Returns of Undocumented Afghans from Pakistan 26th Nov - 2nd Dec **94** Vehicles crossed the border Average Amount Paid by Vehicle Type Bus, 4% **Truck Pickup Rented Car** Torkham Torkham Chaman Chaman Torkham Chaman Chaman Torkham Truck Min Min Min Min 3,000 PKR 2,000 PKR 1,500 PKR 8,000 PKR 0 PKR 0 PKR 2,500 PKR 1,500 PKR Max 20,000 PKR 100,000 PKR Max Max Max 33,500 PKR 50,000 PKR 30,000 PKR 0 PKR 0 PKR 21,000 PKR Pick up On average 9 individuals On average 7 individuals On average 0 individuals On average 9 individuals 43% used one Pickup used one Truck used one Bus Male 🗥 Female \* % of Households travelling with assets to Afghanistan Household Items Female 33% **Productive Families Carrying** Livestock Torkham Transportation or Personal Assets