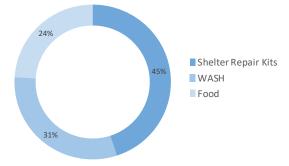

In total, 317 shelters were either damaged or flooded by storms leaving a total of 298 households in immediate need of shelter. There were no casualties reported as a result of the storms. There is a major need of shelter repair kits, WASH facilities and food as most shelters need re-enforcement. As a preventive measure against flooding, most IDP sites need good drainage systems and the use of sand bags to channel the water flow.

Most Needed Assistance. FIG 1.1