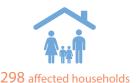

## **SUMMARY**

13 site

317 damaged/flooded shelters

No damaged toilets

No damaged shower points

With the onset of the rainy season in Nigeria's northeastern state of Borno, varying degrees of damages have been reported in camps and camp-like settings. Heavy rainfalls, accompanied by strong winds have caused serious damages to IDP shelters and camp infrastructures.

In total, 317 shelters were either damaged or flooded by storms leaving a total of 298 households in immediate need of shelter. There were no casualties reported as a result of the storms. There is a major need of shelter repair kits, WASH facilities and food as most shelters need re-enforcement. As a preventive measure against flooding, most IDP sites need good drainage systems and the use of sand bags to channel the water flow.