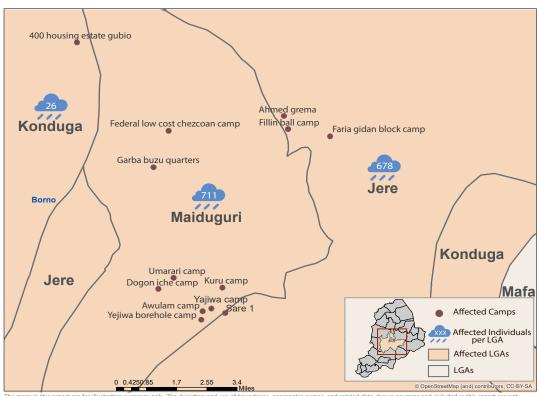

Between 14 and 15 August 2021, IOM's DTM programme carried out assessments to ascertain the level of damage sustained in camps and camp-like settings due to heavy windstorms and rainfall. Overall, 8 collective settlements, 4 camps and 1 host community location in Jere, Konduga and Maiduguri M.C LGAs were assessed. The worst-hit of the assessed sites was Faria gidan block camp, a camp in Old maiduguri ward of Jere LGA, where a heavy rainstorm damaged 105 shelters, affecting an estimated 436 individuals.

## Response

No assistance has been given on the date of publication.

Damages at IDP Sites

Above are Pictures taken at the site showing flooded areas and shelters.

| LGA             | Ward           | Site Type             | Site Name                      | Number of Affected<br>Household | Number of Affected<br>Individuals | Male | Female | Number of Damaged<br>Shelter |
|-----------------|----------------|-----------------------|--------------------------------|---------------------------------|-----------------------------------|------|--------|------------------------------|
| Jere            | Old maiduguri  | Camp                  | Faria gidan block camp         | 105                             | 436                               | 190  | 246    | 105                          |
|                 | Old maiduguri  | Collective settlement | Ahmed grema                    | 57                              | 242                               | 104  | 138    | 57                           |
|                 |                |                       | JERE TOTAL                     | 162                             | 678                               | 294  | 384    | 162                          |
| Konduga         | Auno / chabbol | Collective settlement | 400 housing estate gubio       | 7                               | 26                                | 13   | 13     | 26                           |
|                 |                |                       | KONDUGA TOTAL                  | 7                               | 26                                | 13   | 13     | 26                           |
| Maiduguri M. C. | Bolori i       | Collective settlement | Federal low cost chezcoan camp | 10                              | 58                                | 25   | 33     | 10                           |
|                 | Bolori i       | Collective settlement | Garba buzu quarters            | 18                              | 124                               | 53   | 71     | 18                           |
|                 | Maisandari     | Camp                  | Dogon iche camp                | 9                               | 38                                | 16   | 22     | 9                            |
|                 | Maisandari     | Camp                  | Fillin ball camp               | 35                              | 178                               | 73   | 105    | 35                           |
|                 | Maisandari     | Camp                  | Umarari camp                   | 8                               | 41                                | 17   | 24     | 8                            |
|                 | Maisandari     | Collective settlement | Awulam camp                    | 4                               | 19                                | 7    | 12     | 4                            |
|                 | Maisandari     | Collective settlement | Kuru camp                      | 9                               | 48                                | 20   | 28     | 9                            |
|                 | Maisandari     | Collective settlement | Yajiwa camp                    | 14                              | 85                                | 34   | 51     | 14                           |
|                 | Maisandari     | Collective settlement | Yejiwa borehole camp           | 7                               | 42                                | 17   | 25     | 7                            |
|                 | Maisandari     | Host Communities      | Sare 1                         | 15                              | 78                                | 35   | 43     | 15                           |
|                 |                |                       | MAIDUGURI M.C TOTAL            | 129                             | 711                               | 297  | 414    | 129                          |
| Grand Total     |                |                       |                                | 298                             | 1,415                             | 604  | 811    | 317                          |