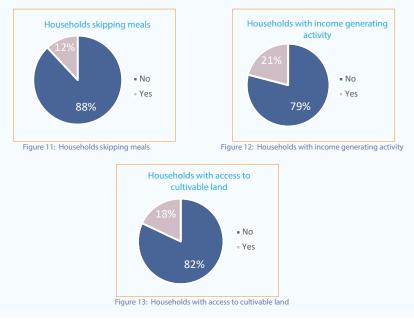

#### Nutrition

12% of the registered households answered affirmatively to the question: During the last 7 days, were there days you skipped meals? 21% of registered households declared that they had an income-generating activity. This percentage is of 30% in Adamawa and Yobe, but only of 15% in Borno. 18% of households declared that they had access to cultivable lands. This percentage was high in Yobe (67%) but lower in Borno (9%).