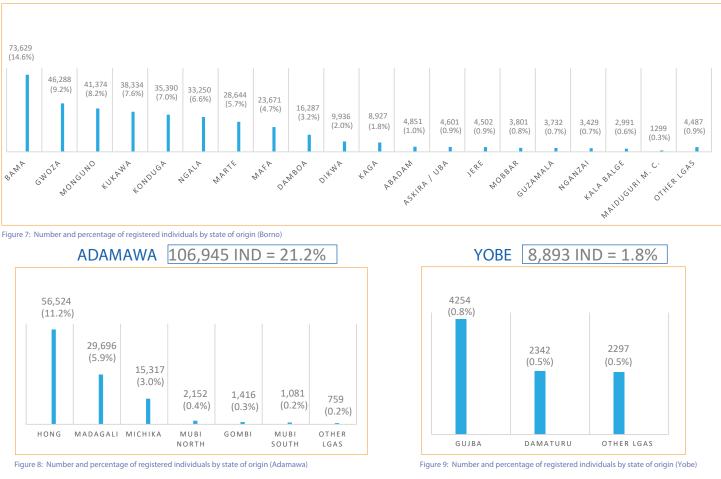

#### Origin and year of displacement

The vast majority of the registered individuals are from Borno state (77.0%), followed by Adamawa (21.2%) and Yobe (1.8%) states. In Adamawa state, most of the registered individuals are from Hong (11.2%) and Madagali (5.9%) LGAs, while in Borno state, Bama (14.6%), Gwoza (9.2%), Monguno (8.2%), Kukawa (7.6%), Konduga (7.0%) and Ngala (6.6%) are the major places of origin. 72% of the registered individuals were displaced in 2014, 17% were displaced in 2015 and 9% in 2016.