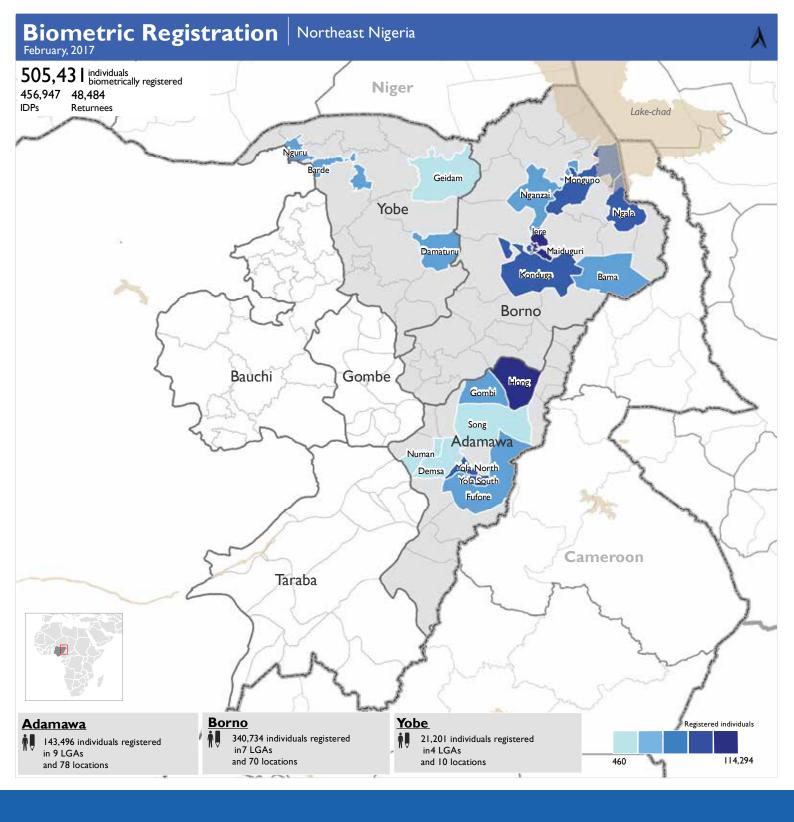

#### Number of registered individuals by location type (State and LGA level)

IOM's biometric registration project is currently being implemented in three states in northeastern Nigeria. In total, 340,734 individuals have been registered in Borno, 143,496 in Adamawa and 21,201 in Yobe. In Adamawa, biometric registration was conducted for IDPs (95,012 individuals) and returnees (48,484 individuals).

#### Number of individuals by registration location

| State       | Camp    | Host community | Grand Total |  |
|-------------|---------|----------------|-------------|--|
| ADAMAWA     | 7,400   | 136,096        | 143,496     |  |
| BORNO       | 191,249 | 149,485        | 340,734     |  |
| YOBE        | 4,610   | 16,591         | 21,201      |  |
| Grand Total | 203,259 | 302,172        | 505,431     |  |

Figure 4: Number of Individuals per place of registration

The majority of individuals registered (60%) live in host communities. The highest number of registered individuals in Borno are in Maiduguri (114,294), Jere (100,412) and Monguno (48, 461) LGAs. In Adamawa, the majority were registered in Hong (53,280) and Yola South (30,372) LGAs.

|              | Ca    | Camp    |       | ommunity |                   |
|--------------|-------|---------|-------|----------|-------------------|
|              | Total | INDs    | Total | INDs     | Total Individuals |
| ADAMAWA      | 4     | 7,400   | 74    | 136,096  | 143,496           |
| DEMSA        | 0     |         | 1     | 460      | 460               |
| FUFORE       | 1     | 2,942   | 2     | 2,535    | 5,477             |
| GIREI        | 1     | 2,769   | 15    | 25,298   | 28,067            |
| GOMBI        | 0     |         | 2     | 8,151    | 8,151             |
| HONG         | 0     |         | 13    | 53,280   | 53,280            |
| NUMAN        | 0     |         | 1     | 751      | 751               |
| SONG         | 0     |         | 1     | 1,077    | 1,077             |
| YOLA - NORTH | 1     | 465     | 15    | 15,396   | 15,861            |
| YOLA - SOUTH | 1     | 1,224   | 24    | 29,148   | 30,372            |
| BORNO        | 33    | 191,249 | 37    | 149,485  | 340,734           |
| BAMA         | 1     | 6,326   | 0     |          | 6,326             |
| JERE         | 5     | 19,785  | 18    | 80,627   | 100,412           |
| KONDUGA      | 3     | 32,205  | 5     | 11,994   | 44,199            |
| MAIDUGURI    | 14    | 57,430  | 14    | 56,864   | 114,294           |
| MONGUNO      | 7     | 48,461  | 0     |          | 48,461            |
| NGALA        | 1     | 20,625  | 0     |          | 20,625            |
| NGANZAI      | 2     | 6,417   | 0     |          | 6,417             |
| YOBE         | 1     | 4,610   | 9     | 16,591   | 21,201            |
| BADE         | 0     |         | 5     | 8,798    | 8,798             |
| DAMATURU     | 1     | 4,610   | 0     |          | 4,610             |
| GEIDAM       | 0     |         | 1     | 1,740    | 1,740             |
| NGURU        | 0     |         | 3     | 6,053    | 6,053             |
| Grand Total  | 38    | 203,259 | 120   | 302,172  | 505,431           |