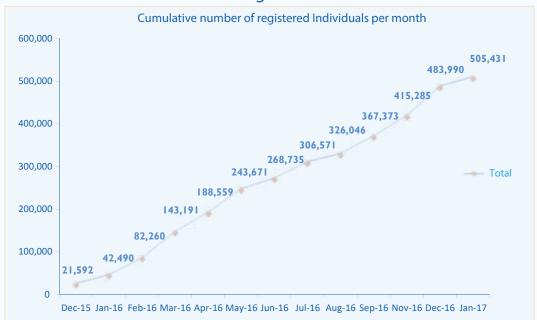

#### Trend in the number of registered individuals over time

Figure 1: Cumulative number of registered Individuals per month

IOM Nigeria started its biometric registration exercise in early December 2015. As of 31st of January 2017, the total of people biometrically registered has reached 505,431 individuals (141,247 households).