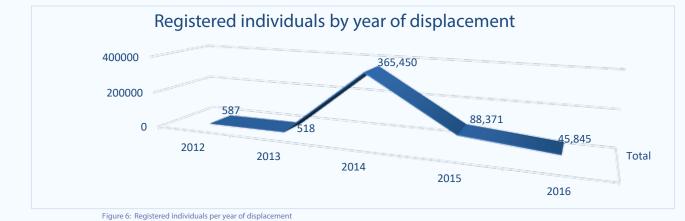

#### Origin and year of displacement

The vast majority of the registered individuals are from Borno state (77.0%), followed by Adamawa (21.2%) and Yobe (1.8%) states. In Adamawa state, most of the registered individuals are from Hong (11.2%) and Madagali (5.9%) LGAs, while in Borno state, Bama (14.6%), Gwoza (9.2%), Monguno (8.2%), Kukawa (7.6%), Konduga (7.0%) and Ngala (6.6%) are the major places of origin. 72% of the registered individuals were displaced in 2014, 17% were displaced in 2015 and 9% in 2016.