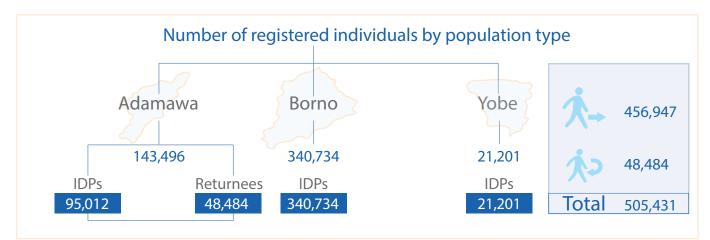

#### Number of registered individuals by location type (State and LGA level)

IOM's biometric registration project is currently being implemented in three states in northeastern Nigeria. In total, 340,734 individuals have been registered in Borno, 143,496 in Adamawa and 21,201 in Yobe. In Adamawa, biometric registration was conducted for IDPs (95,012 individuals) and returnees (48,484 individuals).

Figure 4: Number of Individuals per place of registration

The majority of individuals registered (60%) live in host communities. The highest number of registered individuals in Borno are in Maiduguri (114,294), Jere (100,412) and Monguno (48, 461) LGAs. In Adamawa, the majority were registered in Hong (53,280) and Yola South (30,372) LGAs.