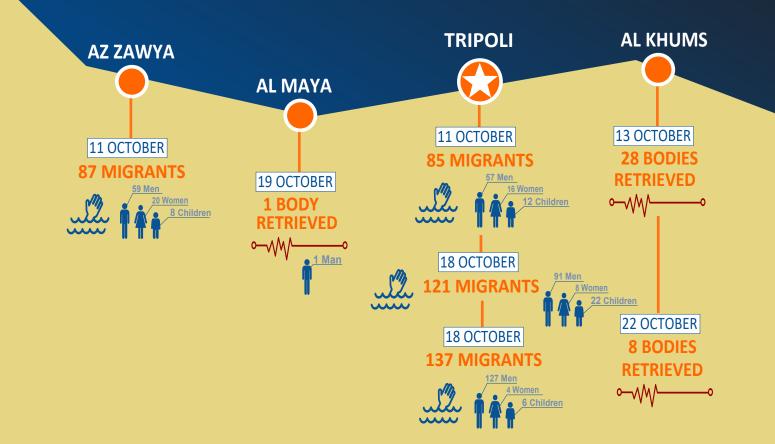

## In 2017, **III 10, 1666 ARRIVALS** were recorded by sea to Italy through

the Central Mediterranean route

Disclaimer: Figures based on updates from Libyan Coast Guard, Libyan Coast Security, Libyan Red Crescent and other Implementing partners DTM findings on migrants also include persons who originate from refugee producing countries. Figures on Maritime Incidents in Libya are estimates based on initial reports at the time of each incident, and are regularly updated as more information becomes available.