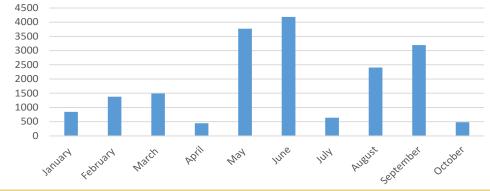

## In 2017, **III 10, 1666 ARRIVALS** were recorded by sea to Italy through

the Central Mediterranean route

Disclaimer: Figures based on updates from Libyan Coast Guard, Libyan Coast Security, Libyan Red Crescent and other Implementing partners DTM findings on migrants also include persons who originate from refugee producing countries. Figures on Maritime Incidents in Libya are estimates based on initial reports at the time of each incident, and are regularly updated as more information becomes available.