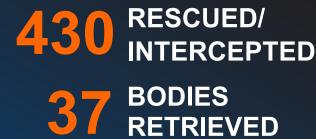

MARITIME UPDATE LIBYAN COAST 7 OCTOBER - 24 OCTOBER

ام YEARS

المنظّ

18,835

**INTERCEPTED** 

www.iom.int/countries/libya

in 2017

**RESCUED**/

nal Organization for Migration

ةً للم

مةُ الدوليّ

**RESCUED/INTERCEPTED IN 2017** 

IOM\_Libya