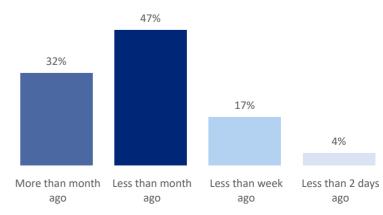

#### **Key Findings:**

- 79% of Ukrainians want to work in Warsaw but only 28% of them have found a potential employer.
- 47% arrived in Poland more than a month ago.
- 60% want assistance finding livelihoods, and 54% need financial support.
- 51% can stay in their current accommodation as long as they need.

#### When did you come to Poland?