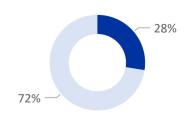

#### **Key Findings:**

- 79% of Ukrainians want to work in Warsaw but only 28% of them have found a potential employer.
- 47% arrived in Poland more than a month ago.
- 60% want assistance finding livelihoods, and 54% need financial support.
- 51% can stay in their current accommodation as long as they need.

# Have you found a potential employer in Warsaw?

● Female ● Male