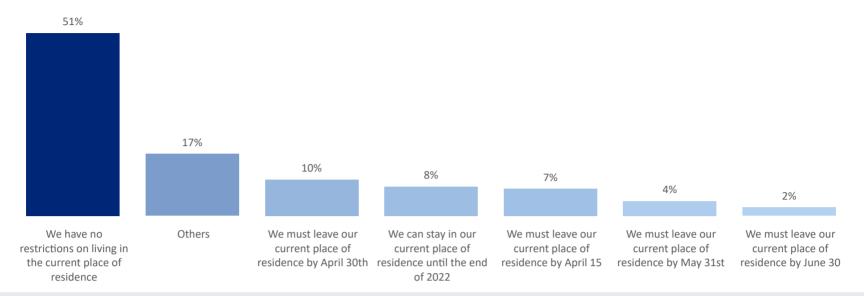

#### **Key Findings:**

- 79% of Ukrainians want to work in Warsaw but only 28% of them have found a potential employer.
- 47% arrived in Poland more than a month ago.
- 60% want assistance finding livelihoods, and 54% need financial support.
- 51% can stay in their current accommodation as long as they need.

#### Restrictions on staying in your current shelter/accomodation