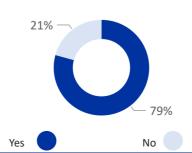

#### **Key Findings:**

- 79% of Ukrainians want to work in Warsaw but only 28% of them have found a potential employer.
- 47% arrived in Poland more than a month ago.
- 60% want assistance finding livelihoods, and 54% need financial support.
- 51% can stay in their current accommodation as long as they need.

# Do you want to find a job/employment in Warsaw?