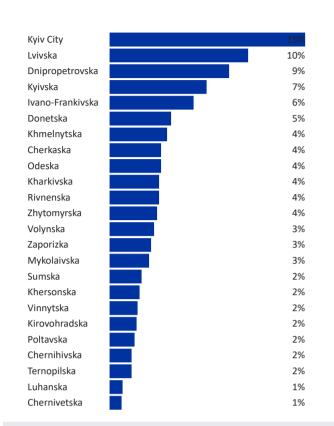

potential employer.
- 47% arrived in Poland more than a month ago.
- 60% want assistance finding livelihoods, and 54% need financial support.
- 51% can stay in their current accommodation as long as they need.

## **Groups Demographics**

#### Are you traveling alone or in a group?



#### Who was in the group?



#### Demographics breakdown for those who were travelling with the respondents



2,370 Total individuals

2.9 Average group size



6 Wounded

**÷ľ**n

1,121 Older people and children

P

9 Pregnant women



191 Chronic disease

## **Economic Profile**

# Do you have sufficient funds to continue living in Warsaw?



# Do you want to find a job/employment in Warsaw?



# Have you found a potential employer in Warsaw?

● Female ● Male





# **WARSAW**

#### **Oblast of Origin**





#### **Intentions**

**Intended Destination** 

93%

# Top destinations for those who intended to go outside Poland











#### Why did you choose to Poland as your final destination?

4%



#### When did you come to Poland?



# **WARSAW**

#### Restrictions on staying in your current shelter/accomodation



### **Accommodation**

#### **Shelter arrangements**

An apartment / house of friends or family for which you do not pay

An apartment / house rented independently on the open market

An apartment / house of previously unknown residents of Warsaw, family for which you do not pay

An apartment / house of friends or family for which you pay a fee

Hotel

Other

Organized reception centre

An apartment / house of previously unknown residents of Warsaw, family for which you have t