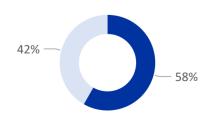

an analysis based on the data collected from 1 to 11 April 2022.

#### **Key Findings:**

- 79% of Ukrainians want to work in Warsaw but only 28% of them have found a potential employer.
- 47% arrived in Poland more than a month ago.
- 60% want assistance finding livelihoods, and 54% need financial support.
- 51% can stay in their current accommodation as long as they need.

## **Groups Demographics**

#### Are you traveling alone or in a group?



#### Who was in the group?



#### Demographics breakdown for those who were travelling with the respondents



2,370 Total individuals

2.9 Average group size



6 Wounded

**÷ľ**n

1,121 Older people and children

P

9 Pregnant women



191 Chronic disease

## **Economic Profile**

# Do you have sufficient funds to continue living in Warsaw?



# Do you want to find a job/employment in Warsaw?



# Have you found a potential employer in Warsaw?

● Female ● Male





# **WARSAW**

#### **Oblast of Origin**





#### **Intentions**

**Intended Destination** 

93%

# Top destinations for those who intended to go outside Poland











#### Why did you choose to Poland as your final destination?

4%



#### When did you come to Poland?



# **WARSAW**

#### Restrictions on staying in your current shelter/accomodation



### **Accommodation**

#### **Shelter arrangements**

An apartment / house of friends or family for which you do not pay

An apartment / house rented independently on the open market

An apartment / house of previously unknown residents of Warsaw, family for which you do not pay

An apartment / house of friends o