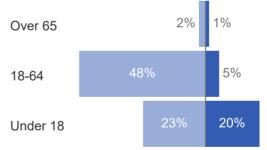

#### Demographics breakdown for those who were travelling with the respondents

2,370 Total individuals

2.9 Average group size

6 Wounded

**÷ľ**n

1,121 Older people and children

P

9 Pregnant women