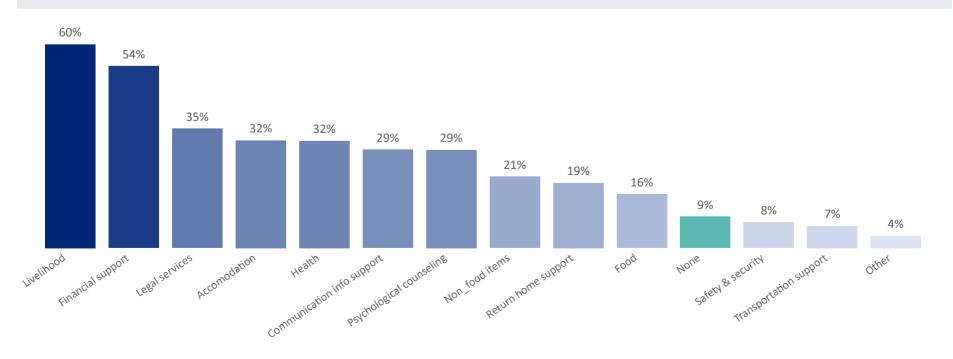

#### **Key Findings:**

- 79% of Ukrainians want to work in Warsaw but only 28% of them have found a potential employer.
- 47% arrived in Poland more than a month ago.
- 60% want assistance finding livelihoods, and 54% need financial support.
- 51% can stay in their current accommodation as long as they need.

#### **Needs**