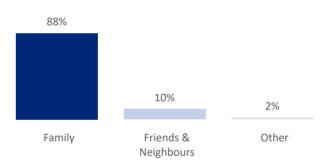

sed on a displacement patterns, needs and intentions survey launched by IOM's DTM Surveys are conducted face-to-face by trained enumerators for DTM at PGE Stadion Narodowy in Warsaw with Ukrainian Refugees registering for a PESEL. Data is collected and stored through Kobo, a mobile application.
- This report presents an analysis based on the data collected from 1 to 11 April 2022.

#### **Key Findings:**

- 79% of Ukrainians want to work in Warsaw but only 28% of them have found a potential employer.
- 47% arrived in Poland more than a month ago.
- 60% want assistance finding livelihoods, and 54% need financial support.
- 51% can stay in their current accommodation as long as they need.

## **Groups Demographics**

#### Are you traveling alone or in a group?



#### Who was in the group?



#### Demographics breakdown for those who were travelling with the respondents



2,370 Total individuals

2.9 Average group size



6 Wounded

**÷ľ**n

1,121 Older people and children

P

9 Pregnant women



191 Chronic disease

## **Economic Profile**

# Do you have sufficient funds to continue living in Warsaw?



# Do you want to find a job/employment in Warsaw?



# Have you found a potential employer in Warsaw?

● Female ● Male





# **WARSAW**

#### **Oblast of Origin**





#### **Intentions**

**Intended Destination** 

93%

# Top destinations for those who intended to go outside Poland











#### Why did you choose to Poland as your final destination?

4%



#### When did you come to Poland?



# **WARSAW**

#### Restrictions on staying in your current shelter/accomodatio