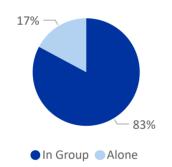

n Ukraine.
- This report is based on a displacement patterns, needs and intentions survey launched by IOM's DTM Surveys are conducted face-to-face by trained enumerators for DTM at PGE Stadion Narodowy in Warsaw with Ukrainian Refugees registering for a PESEL. Data is collected and stored through Kobo, a mobile application.
- This report presents an analysis based on the data collected from 1 to 11 April 2022.

#### **Key Findings:**

- 79% of Ukrainians want to work in Warsaw but only 28% of them have found a potential employer.
- 47% arrived in Poland more than a month ago.
- 60% want assistance finding livelihoods, and 54% need financial support.
- 51% can stay in their current accommodation as long as they need.

## **Groups Demographics**

#### Are you traveling alone or in a group?



#### Who was in the group?



#### Demographics breakdown for those who were travelling with the respondents



2,370 Total individuals

2.9 Average group size



6 Wounded

**÷ľ**n

1,121 Older people and children

P

9 Pregnant women



191 Chronic disease

## **Economic Profile**

# Do you have sufficient funds to continue living in Warsaw?



# Do you want to find a job/employment in Warsaw?



# Have you found a potential employer in Warsaw?

● Female ● Male





# **WARSAW**

#### **Oblast of Origin**





#### **Intentions**

**Intended Destination** 

93%

# Top destinations for those who intended to go outside Poland











#### Why did you choose to Poland as your final destination?

4%



#### When did you come to Poland?



# **WARSAW**

#### Restrictions on staying in yo