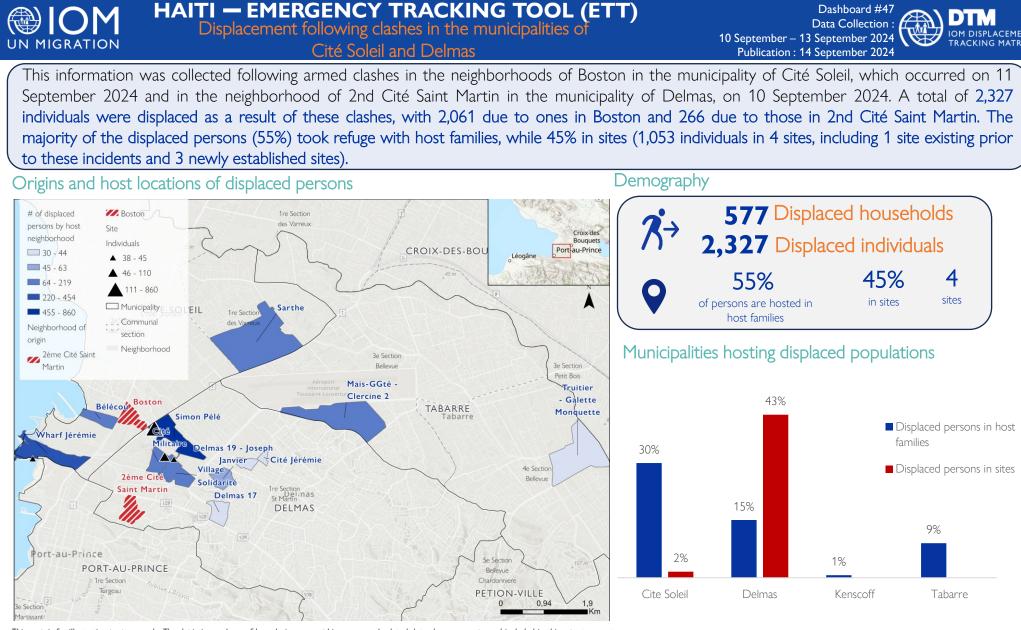

## HAITI — EMERGENCY TRACKING TOOL (ETT) Displacement following clashes in the municipalities of

Cité Soleil and Delmas

Data Collection 10 September - 13 September 2024 Publication : 14 September 2024

Displacement following clashes in Boston (Municipality of Cité Soleil)

## HAITI — EMERGENCY TRACKING TOOL (ETT) Displacement following clashes in the municipalities of

Cité Soleil and Delmas

Data Collection 10 September - 13 September 2024 Publication : 14 September 2024

Dashboard #47